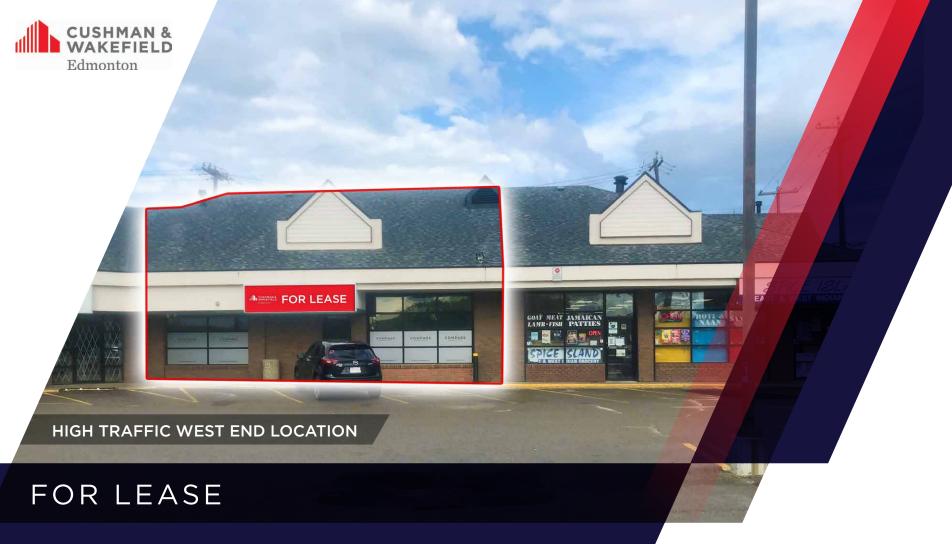

## WESTLAWN SQUARE

2,250 SF Available For Lease

David Cooney
Partner
780 917 8327
david.cooney@cwedm.com

10062 163 Street **Edmonton, AB** 

Cushman & Wakefield Edmonton is independently owned and operated / A Member of the Cushman & Wakefield Alliance. No warranty or representation express or implied is made to the accuracy or completeness of the information contained herein, and same is submitted subject to errors, omissions, change of price, rental or other conditions, withdrawal without notice, and to any special listing conditions imposed by the property owner(s). As applicable, we make no representation as to the condition of the property for properties in question. January 17, 2025

# PROPERTY HIGHLIGHTS

- Last vacancy in the centre
- Very good exposure to Stony Plain Road and 163rd street, with very good parking and signage
- In excess of 20,520
   vehicles per day pass
   along Stony Plain Road
   and 163 street (2023)
- Approximately 59,239 residents live with 3km of the site
- Join other tenants
   Namaste India, Pizza Hut,
   Subway and Spice Island
- Pylon signage available