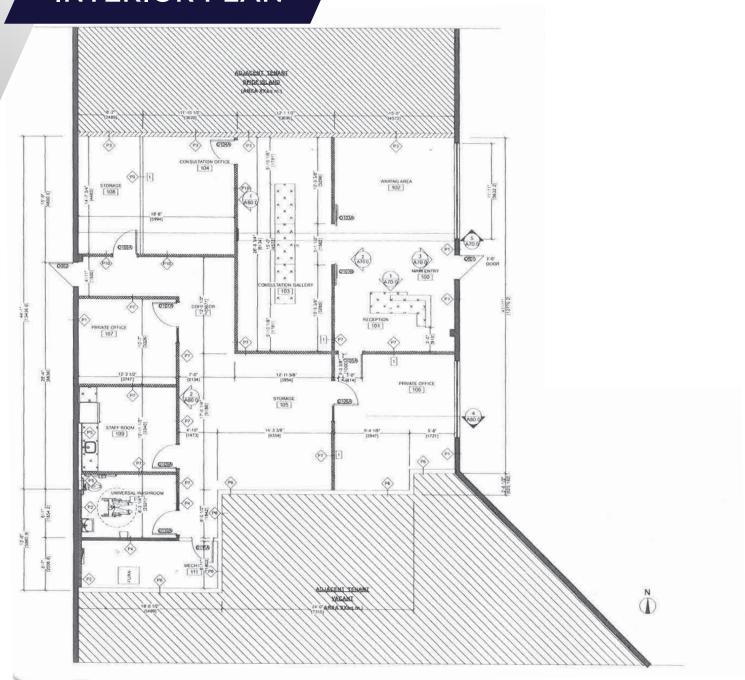

g conditions imposed by the property owner(s). As applicable, we make no representation as to the condition of the property for properties in question. January 17, 2025

# PROPERTY HIGHLIGHTS

- Last vacancy in the centre
- Very good exposure to Stony Plain Road and 163rd street, with very good parking and signage
- In excess of 20,520
   vehicles per day pass
   along Stony Plain Road
   and 163 street (2023)
- Approximately 59,239 residents live with 3km of the site
- Join other tenants
   Namaste India, Pizza Hut,
   Subway and Spice Island
- Pylon signage available



#### PROPERTY DETAILS

Available Size:

2.250 SF

Lease Rate:

Market

**Operating Costs:** 

\$16.81 per SF (2025)

Zoning:

CNC - Neighbourhood Convenience Commerical

Availability:

Immediately

### **INTERIOR PLAN**



#### **DEMOGRAPHICS**

POPULATION

1KM 9,235 3KM 5KM 59,239

130,720



AVERAGE INCOME

1KM \$86,690 3KM \$115,361 5KM \$129,027

HOUSEHOLD

1KM 3,946

3KM 23,897

5KM 52,792



Cushman & Wakefield Edmonton is independently owned and operated / A Member of the Cushman & Wakefield Alliance. No warranty or representation express or implied is made to the accuracy or completeness of the information contained herein, and same is submitted subject to errors, omissions, change of price, rental or other conditions, withdrawal without notice, and to any special listing conditions imposed by the property owner(s). As applicable, we make no representation as to the condition of the property for properties in question. January 17, 2025