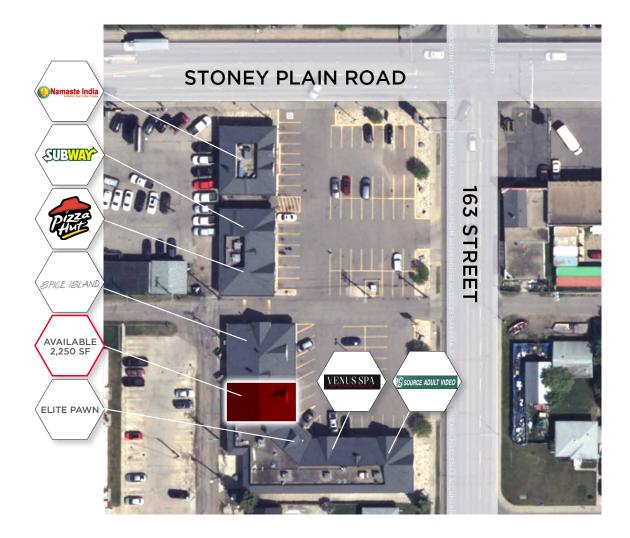

# PROPERTY HIGHLIGHTS

- Last vacancy in the centre
- Very good exposure to Stony Plain Road and 163rd street, with very good parking and signage
- In excess of 20,520
   vehicles per day pass
   along Stony Plain Road
   and 163 street (2023)
- Approximately 59,239 residents live with 3km of the site
- Join other tenants
   Namaste India, Pizza Hut,
   Subway and Spice Island
- Pylon signage available

#### PROPERTY DETAILS

Available Size:

2.250 SF

Lease Rate:

Market

**Operating Costs:** 

\$16.81 per SF (2025)

Zoning: