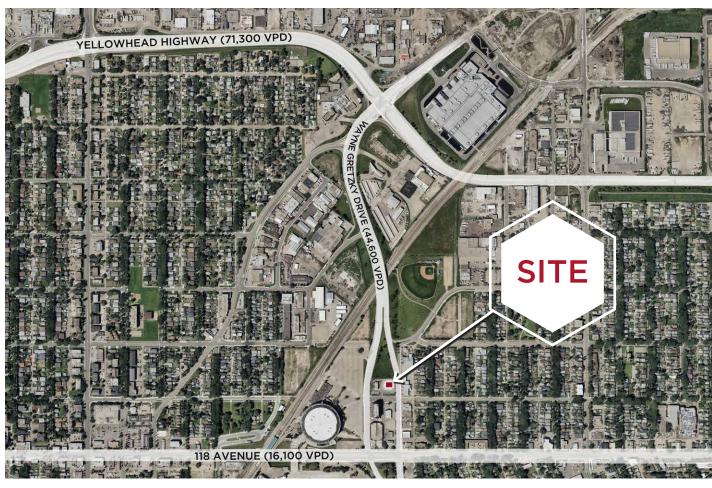

### **AERIAL**

#### **VEHICLES PER DAY**

71,300 on Yellowhead Highway 44,600 on Wayne Gretzky Drive 16,100 on 118 Avenue