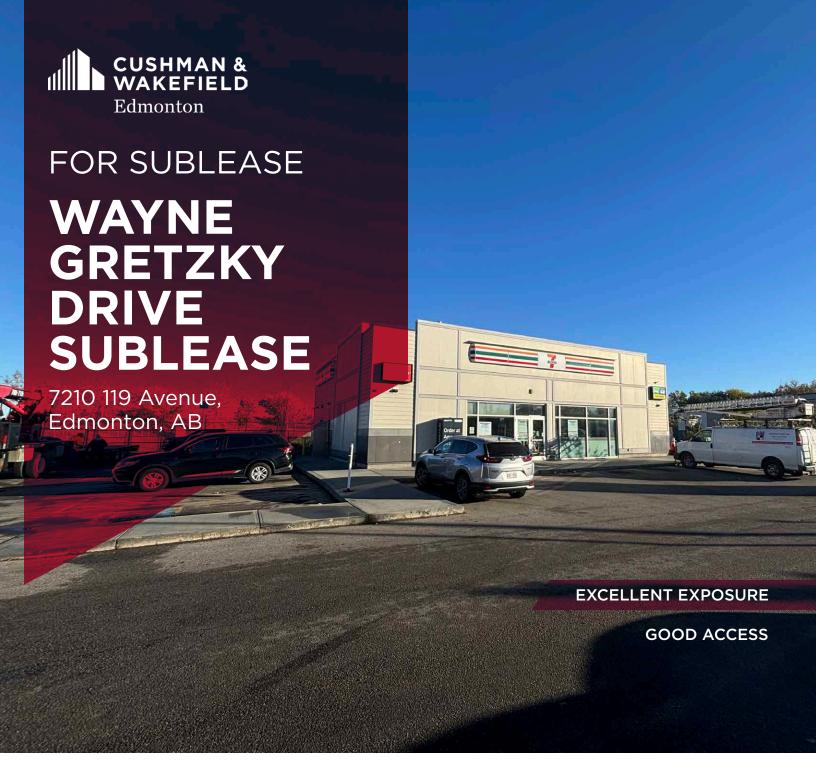

#### HIGH EXPOSURE WAYNE GRETZKY DRIVE LOCATION

## **PROPERTY DETAILS**

Municipal Address: 7210 119 Avenue,

Edmonton, AB

**Legal Description:** Plan 0728378, Block 7, Lot 31

**Zoning:** MU (Mixed Use)

Neighbourhood: Montrose

Lot Area: 1.01 Acres

**Size:** 2,952 SF