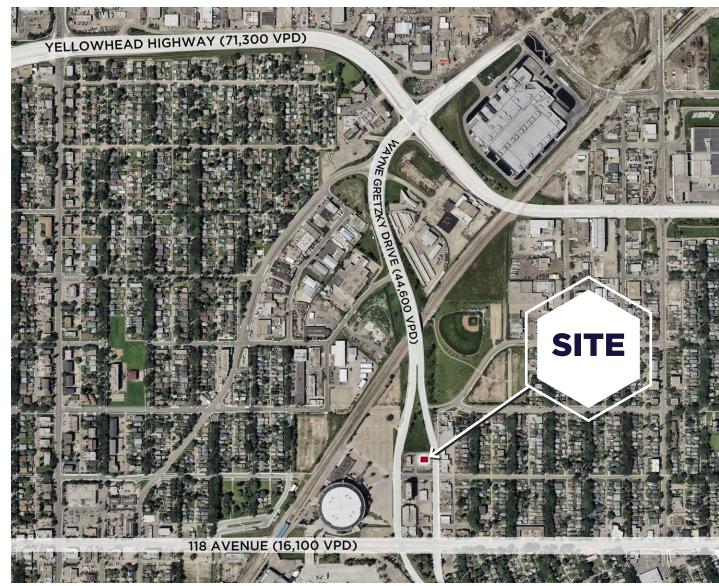

, rental or other conditions, withdrawal without notice, and to any special listing conditions imposed by the property owner(s). As applicable, we make no representation as to the condition of the property (or properties) in question. March 24, 2025

## **PROPERTY PHOTOS**



## **PROPERTY PHOTOS**





## **PROPERTY DETAILS**

| Municipal Address: | 7210 119 Avenue,<br>Edmonton, AB |
|--------------------|----------------------------------|
| Legal Description: | Plan 0728378, Block 7, Lot 31    |
| Zoning:            | MU (Mixed Use)                   |
| Neighbourhood:     | Montrose                         |

| Lot Area:     | 1.01 Acres   |
|---------------|--------------|
| Size:         | 2,952 SF     |
| Lease Expiry: | May 31, 2028 |
| Rent:         | \$25.00/SF   |

#### AERIAL



#### DEMOGRAPHICS