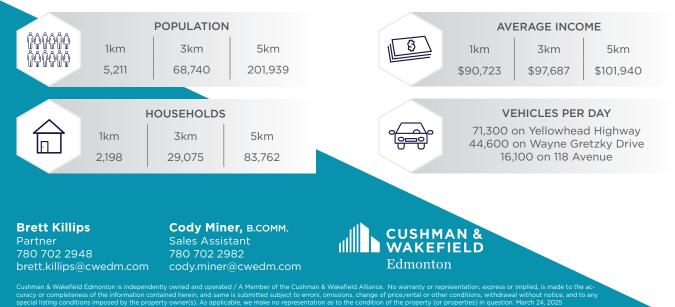

ditions, withdrawal without notice, and to any special listing conditions imposed by the property owner(s). As applicable, we make no representation as to the condition of the property (or properties) in question. March 24, 2025

## **PROPERTY PHOTOS**



## **PROPERTY PHOTOS**





## **PROPERTY DETAILS**

| Municipal Address: | 7210 119 Avenue,<br>Edmonton, AB |
|--------------------|----------------------------------|
| Legal Description: | Plan 0728378, Block 7, Lot 31    |
| Zoning:            | MU (Mixed Use)                   |
| Neighbourhood:     | Montrose                         |

| Lot Area:     | 1.01 Acres   |
|---------------|--------------|
| Size:         | 2,952 SF     |
| Lease Expiry: | May 31, 2028 |
| Rent:         | \$25.00/SF   |

#### AERIAL



#### DEMOGRAPHICS