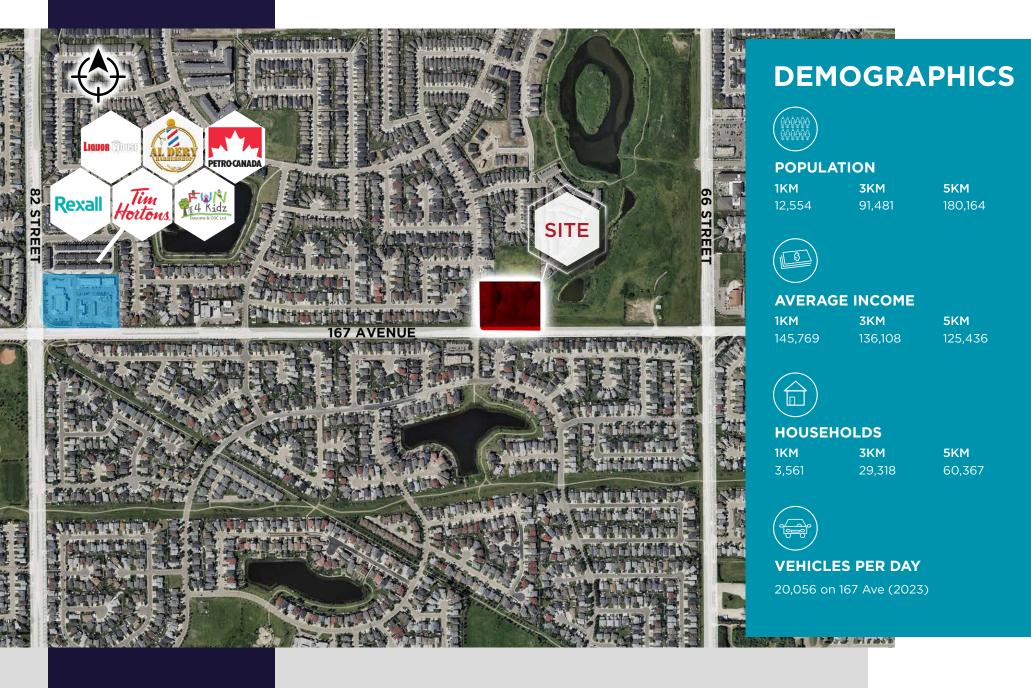

## AERIAL

## PROPERTY HIGHLIGHTS

Schonsee Landing is a future commercial development located within the rapidly growing Schonsee neighborhood.

The site offers excellent visibility and accessibility, benefiting from proximity to major roadways, including 167 Avenue and 71 Street.

This mixed-use developement features a variety of retail opportunities ideal for restaurants, health services, and boutique businesses, with strong foot traffic driven by the surrounding residential population.

Schonsee Landing's strategic location within a vibrant and diverse community ensures a growing customer base, making it a compelling opportunity for commercial ventures.