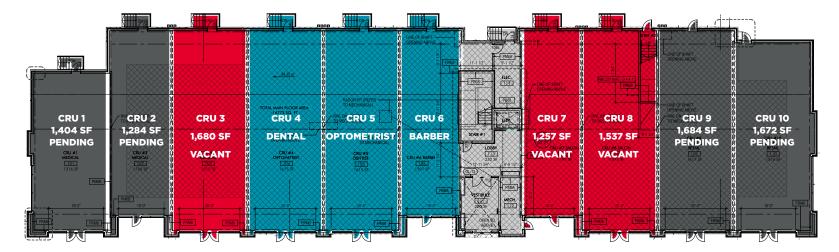

is mixed-use developement features a variety of retail opportunities ideal for restaurants, health services, and boutique businesses, with strong foot traffic driven by the surrounding residential population.

Schonsee Landing's strategic location within a vibrant and diverse community ensures a growing customer base, making it a compelling opportunity for commercial ventures.







## **PROPERTY DETAILS**

Available: 1,101 SF - 1,684 SF

Max Contiguous: 6,150 SF

Possession: Fall 2025

Legal Description: Plan 2322452 Block 9 Lot 14

**Zoning:** CB1 - Low Intensity Business Zone **Rent:** Market

Parking Area: 122 stalls

Lot Area: 3.59 Acres

**Operating Cost:** \$15.00 per SF (est. 2025)

Utilities: Separately Metered

## AERIAL



## SITE MAP



## **FLOOR PLAN**

### **FIRST FLOOR**



### SECOND FLOOR



## **FLOOR PLAN**



**BUILDING 2** 

## **FLOOR PLAN**



LEASED



DING

5



SIGNAG

John Shamey Partner <u>780 702 8079</u> john.shamey@cwedm.com

SIGNAG

SIGNAGE

Cody Miner, B.COMM. Sales Associate 780 702 2982 cody.miner@cwedm.com Jennifer Baker Team Coordinator 780 720 7629 jennifer.baker@cwedm.com

Cushman & Wakefield Edmonton is independently owned and operated / A Member of the Cushman & Wakefield Alliance. No warranty or representation express or implied is made to the accuracy or completeness of the information contained herein, and same is submitted subject to errors, omissions, change of price, rental or other conditions, withdrawal without notice, and to any special listing conditions imposed by the property owner(s). As applicable, we make no represen