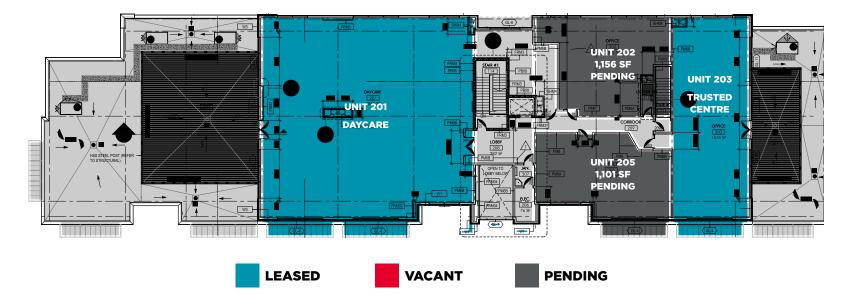

ement features a variety of retail opportunities ideal for restaurants, health services, and boutique businesses, with strong foot traffic driven by the surrounding residential population.

Schonsee Landing's strategic location within a vibrant and diverse community ensures a growing customer base, making it a compelling opportunity for commercial ventures.







## **PROPERTY DETAILS**

Available: 1,101 SF - 1,684 SF

Max Contiguous: 6,150 SF

Possession: Fall 2025

Legal Description: Plan 2322452 Block 9 Lot 14

**Zoning:** CB1 - Low Intensity Business Zone **Rent:** Market

Parking Area: 122 stalls

Lot Area: 3.59 Acres

**Operating Cost:** \$15.00 per SF (est. 2025)

Utilities: Separately Metered

## AERIAL



## SITE MAP



## **FLOOR PLAN**

### **FIRST FLOOR**



### SECOND FLOOR



## **FLOOR PLAN**



**BUILDING 2** 

## **FLOOR PLAN**



LEASED



DING

5



SIGNAG

John Shamey Partner <u>780 702 8079</u> john.shamey@cwedm.com

SIGNAG

SIGNAGE

Cody Miner, B.COMM. Sales Associate 780 702 2982 cody.miner@cwedm.com Jennifer Baker Team Coordinator 780 720 7629 jennifer.baker@cwedm.com

Cushman & Wakefield Edmonton is independently owned and operated / A Member of the Cushman & Wakefield Alliance. No warranty or representation express or implied is made to the accuracy or completeness of the information contained herein, and same is submitted subject to errors, omissions, change of price, rental or other conditions, withdrawal without notice, and to any special listing conditions imposed by the property owner(s). As applicable, we make no representation as to the con