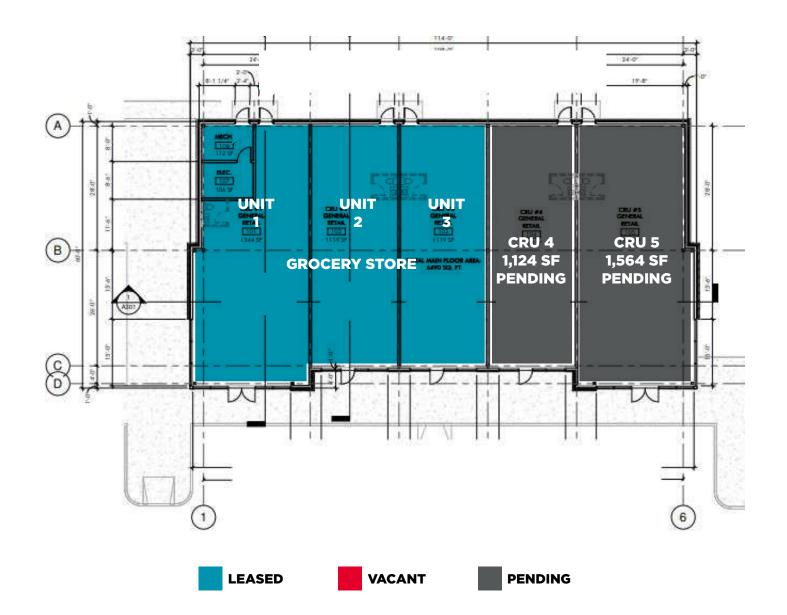

ety of retail opportunities ideal for restaurants, health services, and boutique businesses, with strong foot traffic driven by the surrounding residential population.

Schonsee Landing's strategic location within a vibrant and diverse community ensures a growing customer base, making it a compelling opportunity for commercial ventures.







## **PROPERTY DETAILS**

Available: 1,101 SF - 1,684 SF

Max Contiguous: 6,150 SF

Possession: Fall 2025

Legal Description: Plan 2322452 Block 9 Lot 14

**Zoning:** CB1 - Low Intensity Business Zone **Rent:** Market

Parking Area: 122 stalls

Lot Area: 3.59 Acres

**Operating Cost:** \$15.00 per SF (est. 2025)

Utilities: Separately Metered

## AERIAL



## SITE MAP



## **FLOOR PLAN**

### **FIRST FLOOR**



### SECOND FLOOR



## **FLOOR PLAN**



**BUILDING 2** 

## **FLOOR PLAN**



LEASED



DING

5



SIGNAG

John Shamey Partner <u>780 702 8079</u> john.shamey@cwedm.com

SIGNAG

SIGNAGE

Cody Miner, B.COMM. Sales Associate 780 702 2982 cody.miner@cwedm.com Jennifer Baker Team Coordinator 780 720 7629 jennifer.baker@cwedm.com

Cushman & Wakefield Edmonton is independently owned and operated / A Member of the Cushman & Wakefield Alliance. No warranty or representation express or implied is made to the accuracy or completeness of the information contained herein, and same is submitted subject to errors, omissions, change of price, rental or other conditions, withdrawal without notice, and to any special listing conditions imposed by the property owner(s). As applicable, we make no representation as to the condition of the propert