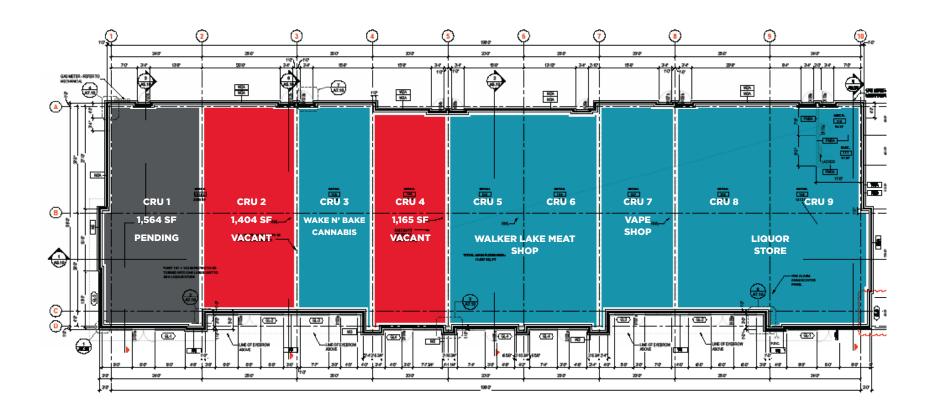

restaurants, health services, and boutique businesses, with strong foot traffic driven by the surrounding residential population.

Schonsee Landing's strategic location within a vibrant and diverse community ensures a growing customer base, making it a compelling opportunity for commercial ventures.







## **PROPERTY DETAILS**

Available: 1,101 SF - 1,684 SF

Max Contiguous: 6,150 SF

Possession: Fall 2025

Legal Description: Plan 2322452 Block 9 Lot 14

**Zoning:** CB1 - Low Intensity Business Zone **Rent:** Market

Parking Area: 122 stalls

Lot Area: 3.59 Acres

**Operating Cost:** \$15.00 per SF (est. 2025)

Utilities: Separately Metered

## AERIAL



## SITE MAP



## **FLOOR PLAN**

### **FIRST FLOOR**



### SECOND FLOOR



## **FLOOR PLAN**



**BUILDING 2** 

## **FLOOR PLAN**



LEASED



DING

5



SIGNAG

John Shamey Partner <u>780 702 8079</u> john.shamey@cwedm.com

SIGNAG

SIGNAGE

Cody Miner, B.COMM. Sales Associate 780 702 2982 cody.miner@cwedm.com Jennifer Baker Team Coordinator 780 720 7629 jennifer.baker@cwedm.com

Cushman & Wakefield Edmonton is independently owned and operated / A Member of the Cushman & Wakefield Alliance. No warranty or representation express or implied is made to the accuracy or completeness of the information contained herein, and same is submitted subject to errors, omissions, change of price, rental or other conditions, withdrawal without notice, and to any special listing conditions imposed by the property owner(s). As applicable, we make no representation as to the condition of the property for properties in question. December