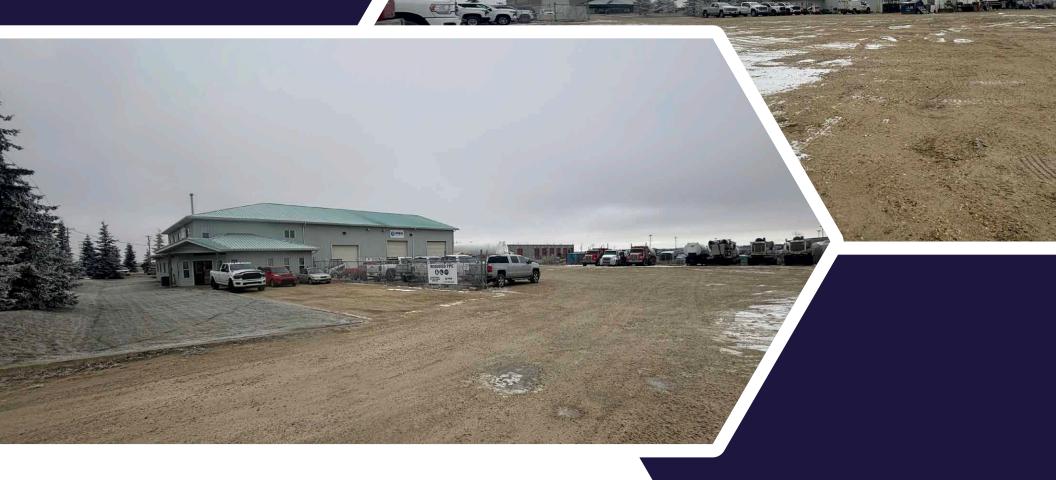

## ±9,960 SF on 1.87 ACRES

- Rare small freestanding property with 12% site coverage Ratio
- Graveled / stabilized yard with ample parking and storage yard
- Excellent proximity to major highload corridors. Highways: Queen Elizabeth Hwy 2, 19, 39 & #625

## **PROPERTY** DESCRIPTION

| Municipal Address:   | 1313 10 Street Nisku                                        |  |
|----------------------|-------------------------------------------------------------|--|
| Legal Description:   | Plan: 0828299 Block: 14 Lot 15A                             |  |
| Market:              | Nisku Industrial Park                                       |  |
| Site Size:           | 1.87 acres                                                  |  |
| Site Coverage Ratio: | 12%                                                         |  |
| Leasable Area:       | ± 9,960 SF                                                  |  |
| Power:               | TBV                                                         |  |
| Loading Doors:       | Grade Loading Doors: (1) 12'x12' (1)<br>12'x14' (1) 14'x14' |  |
| Lighting:            | LED                                                         |  |
|                      |                                                             |  |