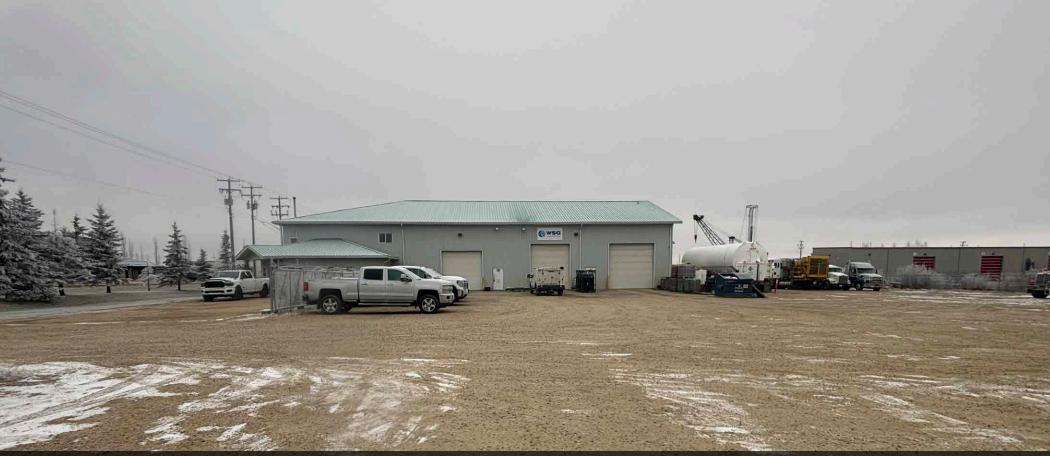

## ±9,960 SF on 1.87 ACRES

- Rare small freestanding property with 12% site coverage Ratio
- Graveled / stabilized yard with ample parking and storage yard
- Excellent proximity to major highload corridors. Highways: Queen Elizabeth Hwy 2, 19, 39 & #625

## **PROPERTY** DESCRIPTION

| Municipal Address:   | 1313 10 Street Nisku                                        |  |
|----------------------|-------------------------------------------------------------|--|
| Legal Description:   | Plan: 0828299 Block: 14 Lot 15A                             |  |
| Market:              | Nisku Industrial Park                                       |  |
| Site Size:           | 1.87 acres                                                  |  |
| Site Coverage Ratio: | 12%                                                         |  |
| Leasable Area:       | ± 9,960 SF                                                  |  |
| Power:               | TBV                                                         |  |
| Loading Doors:       | Grade Loading Doors: (1) 12'x12' (1)<br>12'x14' (1) 14'x14' |  |
| Lighting:            | LED                                                         |  |
|                      |                                                             |  |