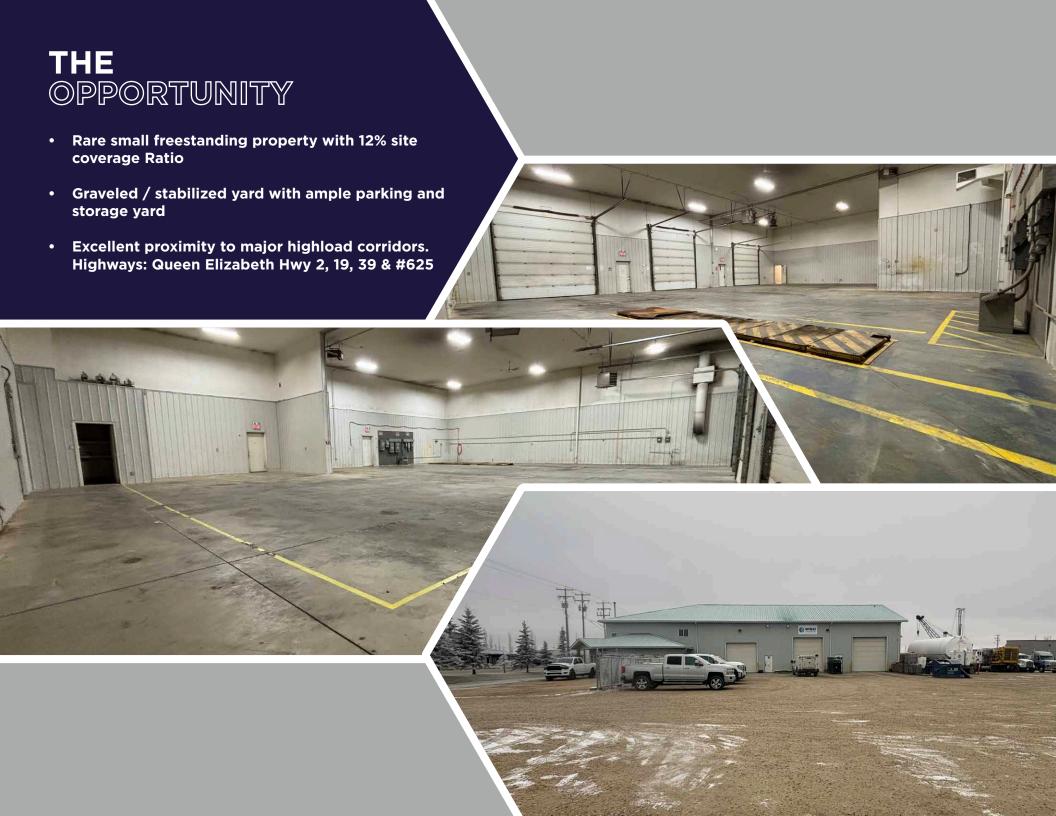

## PROPERTY DESCRIPTION

| Municipal Address:   | 1313 10 Street Nisku                                        |
|----------------------|-------------------------------------------------------------|
| Legal Description:   | Plan: 0828299 Block: 14 Lot 15A                             |
| Market:              | Nisku Industrial Park                                       |
| Site Size:           | 1.87 acres                                                  |
| Site Coverage Ratio: | 12%                                                         |
| Leasable Area:       | ± 9,960 SF                                                  |
| Power:               | TBV                                                         |
| Loading Doors:       | Grade Loading Doors: (1) 12'x12' (1)<br>12'x14' (1) 14'x14' |
| Lighting:            | LED                                                         |
|                      |                                                             |

| · ·           |         |
|---------------|---------|
| Heating:      | Radiant |
| Sumps:        | Yes     |
| Crane:        | No      |
| Clear Height: | TBV     |
|               |         |

Lease Rate:Operating Cost:Sale Price:\$17.00/SF\$2.50/SFMarket