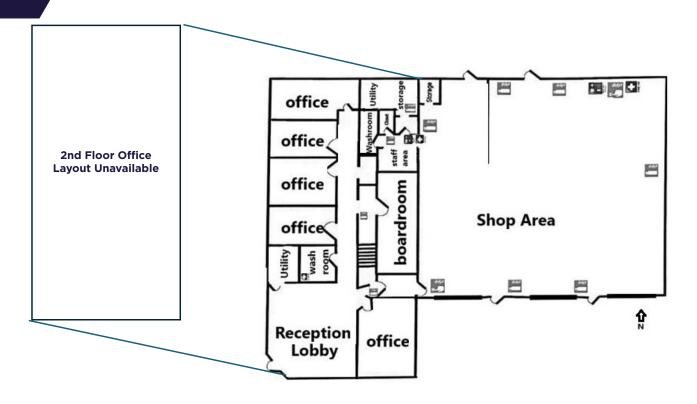

ordinator 780 420 1177 shelley.horb@cwedm.com Co-Listed with Craig Lambert Associate

403 464 2601 clambert@cirrealty.com

Cushman & Wakefield Edmonton is independently owned and operated / A Member of the Cushman & Wakefield Alliance. No warranty or representation express or implied is made to the accuracy or completeness of the information contained herein, and same is submitted subject to errors, omissions, change of price, rental or other conditions, withdrawal without notice, and to any special listing conditions imposed by the property owner(S). As applicable, we make no representation as to the condition of the property for properties in question. December, 2024

Cushman & Wakefield Edmonton Suite 2700, TD Tower 10088 102 Avenue Edmonton, AB T5J 2Z1 cwedm.com



### **FLOOR PLAN**



## PROPERTY DESCRIPTION

| Municipal Address:   | 1313 10 Street Nisku                                        |
|----------------------|-------------------------------------------------------------|
| Legal Description:   | Plan: 0828299 Block: 14 Lot 15A                             |
| Market:              | Nisku Industrial Park                                       |
| Site Size:           | 1.87 acres                                                  |
| Site Coverage Ratio: | 12%                                                         |
| Leasable Area:       | ± 9,960 SF                                                  |
| Power:               | TBV                                                         |
| Loading Doors:       | Grade Loading Doors: (1) 12'x12' (1)<br>12'x14' (1)