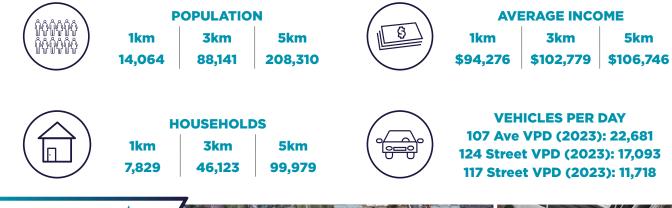

### **PROPERTY** HIGHLIGHTS

- One of a kind retail development strategically located in the heart of the Queen Mary Park Neighborhood.
- Come join a wide variety of unique operators including: Rhubarb Café & Cocktails, Arcadia Brewing Co, Western Sandwich Company, Ashford House Pub & Kitchen, The Book Boudoir, The Tin Box, Carbon Environmental, Always Occasions and Douglas Mattress Store.
- Strategically located along 107th Avenue which sees over 22,681 vehicles per day.
- Multiple access points from 107th Avenue and 120 Street.
- Ample on site parking.
- High exposure pylon signage opportunity available.
- (DC2) Site Specific Development Zoning allows for a wide variety of uses.
- Lease Rate: Contact Listing Agent
- Additional Rent: \$13.77 /SF (2024)

107 AVE 22,681 VPD