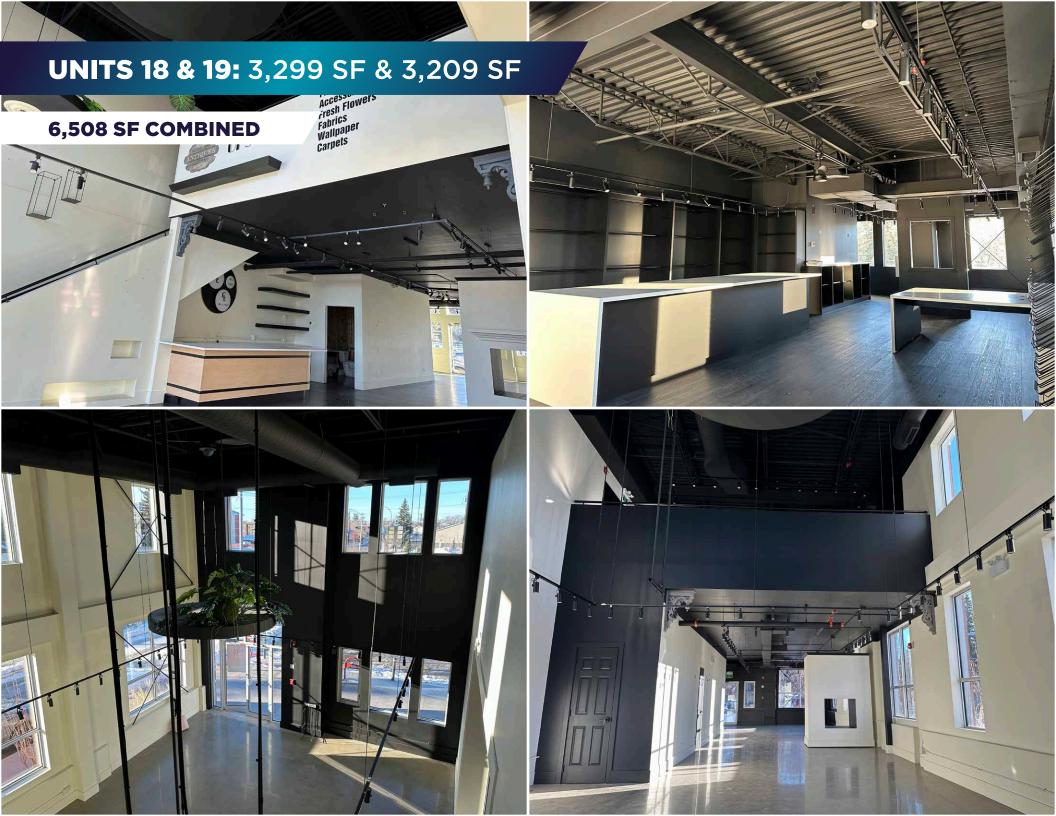

tress Store.
- Strategically located along 107th Avenue which sees over 22,681 vehicles per day.
- Multiple access points from 107th Avenue and 120 Street.
- Ample on site parking.
- High exposure pylon signage opportunity available.
- (DC2) Site Specific Development Zoning allows for a wide variety of uses.
- Lease Rate: Contact Listing Agent
- Additional Rent: \$13.77 /SF (2024)







| Municipal Address: | 12016 - 107 Avenue NW                     |
|--------------------|-------------------------------------------|
| Legal Description: | Lot 1, Block 20, Plan 9223242             |
| Zoning:            | (DC2) Site Specific<br>Development Zoning |
| Neighbourhood:     | Queen Mary Park                           |
| Built:             | 2020                                      |











#### UNIT 11: 2,988 SF



CUSHMAN & WAKEFIELD Edmonton

780 420 1177

FOR

2028

 $\square$ 



12022

LEASE



## SITE PLAN



Cushman & Wakefield Edmonton is independently owned and operated / A Member of the Cushman & Wakefield Alliance. No warranty or representation express or implied is made to the accuracy or completeness of the information contained herein, and same is submitted subject to errors, omissions, change of price, rental or other conditions, withdrawal without notice, and to any special listing conditions imposed by the property owner(s). As applicable, we make no representation as to the condition of the property for properties in question. December 2024

107 AVE 22,681 VPD