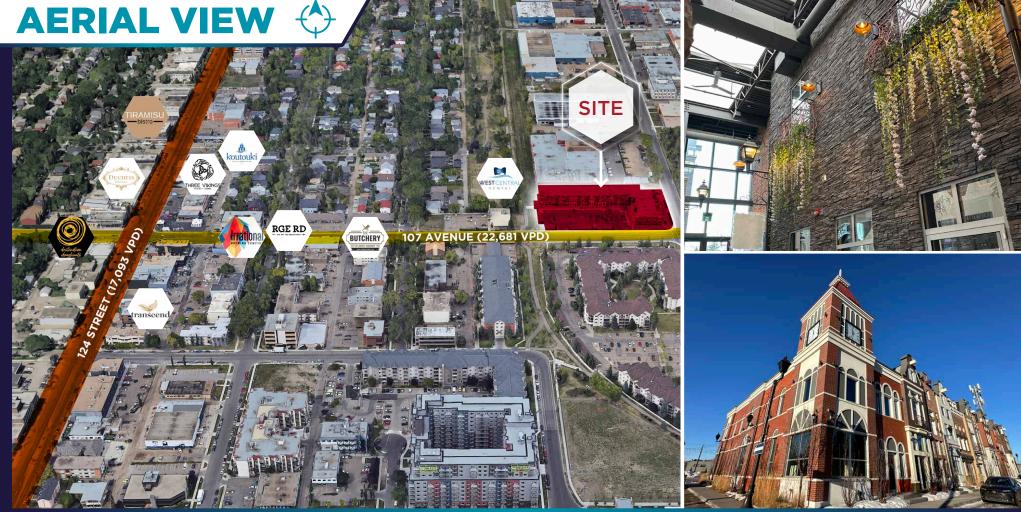

### **PROPERTY** HIGHLIGHTS

- One of a kind retail development strategically located in the heart of the Queen Mary Park Neighborhood.
- Come join a wide variety of unique operators including: Rhubarb Café & Cocktails, Arcadia Brewing Co, Western Sandwich Company, Ashford House Pub & Kitchen, The Book Boudoir, The Tin Box, Carbon Environmental, Always Occasions and Douglas Mattress Store.
- Strategically located along 107th Avenue which sees over 22,681 vehicles per day.
- Multiple access points from 107th Avenue and 120 Street.
- Ample on site parking.
- High exposure pylon signage opportunity available.
- (DC2) Site Specific Development Zoning allows for a wide variety of uses.
- Lease Rate: Contact Listing Agent
- Additional Rent: \$13.77 /SF (2024)

107 AVE 22,681 VPD