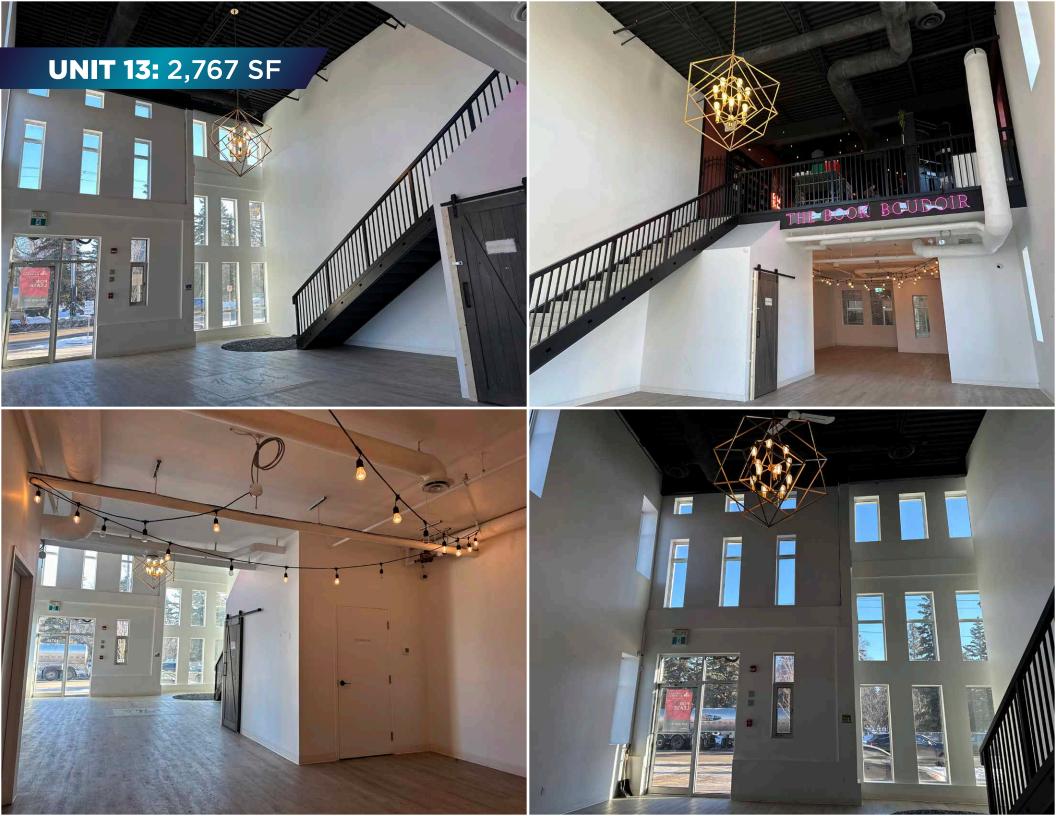

ess Store.
- Strategically located along 107th Avenue which sees over 22,681 vehicles per day.
- Multiple access points from 107th Avenue and 120 Street.
- Ample on site parking.
- High exposure pylon signage opportunity available.
- (DC2) Site Specific Development Zoning allows for a wide variety of uses.
- Lease Rate: Contact Listing Agent
- Additional Rent: \$13.77 /SF (2024)







| Municipal Address: | 12016 - 107 Avenue NW                     |
|--------------------|-------------------------------------------|
| Legal Description: | Lot 1, Block 20, Plan 9223242             |
| Zoning:            | (DC2) Site Specific<br>Development Zoning |
| Neighbourhood:     | Queen Mary Park                           |
| Built:             | 2020                                      |











#### UNIT 11: 2,988 SF



CUSHMAN & WAKEFIELD Edmonton

780 420 1177

FOR

2028

 $\square$ 



12022

LEASE



## SITE PLAN



Cushman & Wakefield Edmonton is independently owned and operated / A Member of the Cushman & Wakefield Alliance. No warranty or representation express or implied is made to the accuracy or completeness of the information contained herein, and same is submitted subject to errors, omissions, change of price, rental or other conditions, withdrawal without notice, and to any special listing conditions imposed by the property owner(s). As applicable, we make no representation as to the condition of the property for properties in question. December 2024

107 AVE 22,681 VPD