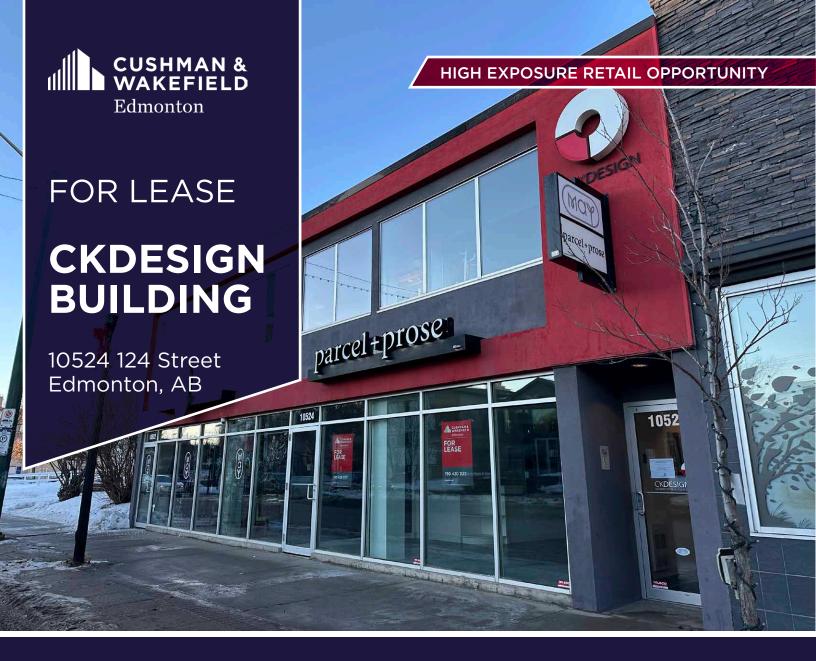

## 1,500 - 2,000 SF AVAILABLE IMMEDIATELY

# PROPERTY HIGHLIGHTS

- Come Join CKDesign and May Restaurant.
- High exposure retail space strategically located along 124th Street.
- 124th Street sees over 17,000 vehicles per day.
- Area businesses and retailers include: Bodega 124 Street, Menya Mori, Destination Doughnuts, Irrational Brewing Company, Listen Records, The Barbell Base, Novelle Bridal Shop, Transcend Coffee, Albert's Family Restaurant and many others!
- Current build out includes: Front counter, ample natural lighting, restroom, optional storage and rear entryway/exit.
- Monthly parking available.

# **DEMOGRAPHICS**

Municipal Address: 10524 124 Street

Edmonton, AB

**Legal Description:** Plan RN22, Block 30, Lot 15

**Zoning:** (MU) Mixed Use Zoning

Neighbourhood: Westmount

Lease Rate: Market

Additional Rent: \$10.50/SF (2024)