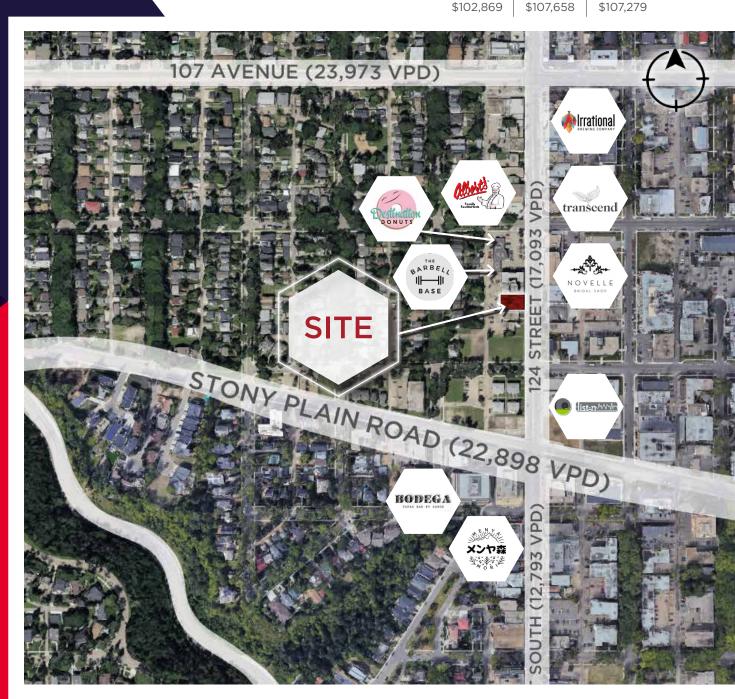

ge** Associate 780 702 9479 devan.ramage@cwedm.com shane.asbell@cwedm.com jacob.dykstra@cwedm.com

**Shane Asbell** Partner 780 917 8346

Jacob Dykstra Senior Associate 780 702 5825

**Scott Vreeland** Associate Partner 780 702 9477 scott.vreeland@cwedm.com **CUSHMAN & WAKEFIELD** Edmonton Suite 2700, TD Tower 10088 - 102 Avenue Edmonton, AB T5J 2Z1 www.cwedm.com

# **PROPERTY DETAILS**

# **DEMOGRAPHICS**

Municipal Address: 10524 124 Street

Edmonton, AB

**Legal Description:** Plan RN22, Block 30, Lot 15

**Zoning:** (MU) Mixed Use Zoning

Neighbourhood: Westmount

Lease Rate: Market

Additional Rent: \$10.50/SF (2024)

#### POPULATION

1km

3km

5km

14,722

86,221 205,315

#### **HOUSEHOLDS**

AVERAGE INCOME



1km 8,212

3km 44,620 5km

98,856

# **AERIAL**



1km \$102,869 3km 5km



# INTERIOR PHOTOS







## **CURRENT FLOOR PLAN**



# PROPOSED MEDICAL CLINIC FLOOR PLAN



# PROPOSED CAFÉ FLOOR PLAN





**Devan Ramage** Associate 780 702 9479

**Shane Asbell** Partner 780 917 8346 devan.ramage@cwedm.com shane.asbell@cwedm.com

Jacob Dykstra Senior Associate 780 702 5825 jacob.dykstra@cwedm.com

**Scott Vreeland** Associate Partner 780 702 9477 scott.vreeland@cwedm.com