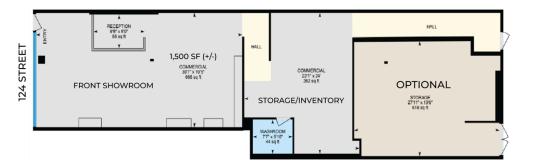

ne.asbell@cwedm.com jacob.dykstra@cwedm.com

**Shane Asbell** Partner 780 917 8346

Jacob Dykstra Senior Associate 780 702 5825

**Scott Vreeland** Associate Partner 780 702 9477 scott.vreeland@cwedm.com **CUSHMAN & WAKEFIELD** Edmonton Suite 2700, TD Tower 10088 - 102 Avenue Edmonton, AB T5J 2Z1 www.cwedm.com

# **PROPERTY DETAILS**

# **DEMOGRAPHICS**

Municipal Address: 10524 124 Street

Edmonton, AB

**Legal Description:** Plan RN22, Block 30, Lot 15

**Zoning:** (MU) Mixed Use Zoning

Neighbourhood: Westmount

Lease Rate: Market

Additional Rent: \$10.50/SF (2024)

#### POPULATION

1km

3km

5km

14,722

86,221 205,315

#### **HOUSEHOLDS**

AVERAGE INCOME



1km 8,212

3km 44,620 5km

98,856

# **AERIAL**



1km \$102,869 3km 5km



# INTERIOR PHOTOS







## **CURRENT FLOOR PLAN**



# PROPOSED MEDICAL CLINIC FLOOR PLAN



# PROPOSED CAFÉ FLOOR PLAN





**Devan Ramage** Associate 780 702 9479

**Shane Asbell** Partner 780 917 8346 devan.ramage@cwedm.com shane.asbell@cwedm.com

Jacob Dykstra Senior Associate 780 702 5825 jacob.dykstra@cwedm.com

**Scott Vreeland** Associate Partner 780 702 9477 scott.vreeland@cwedm.com