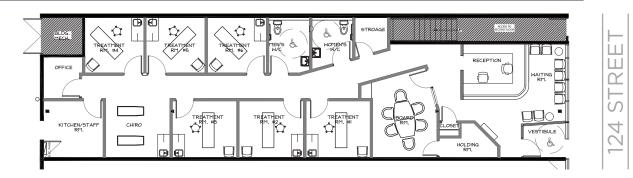

com

**Shane Asbell** Partner 780 917 8346

Jacob Dykstra Senior Associate 780 702 5825

**Scott Vreeland** Associate Partner 780 702 9477 scott.vreeland@cwedm.com **CUSHMAN & WAKEFIELD** Edmonton Suite 2700, TD Tower 10088 - 102 Avenue Edmonton, AB T5J 2Z1 www.cwedm.com

# **PROPERTY DETAILS**

# **DEMOGRAPHICS**

Municipal Address: 10524 124 Street

Edmonton, AB

**Legal Description:** Plan RN22, Block 30, Lot 15

**Zoning:** (MU) Mixed Use Zoning

Neighbourhood: Westmount

Lease Rate: Market

Additional Rent: \$10.50/SF (2024)

#### POPULATION

1km

3km

5km

14,722

86,221 205,315

#### **HOUSEHOLDS**

AVERAGE INCOME



1km 8,212

3km 44,620 5km

98,856

# **AERIAL**



1km \$102,869 3km 5km



# INTERIOR PHOTOS







## **CURRENT FLOOR PLAN**



# PROPOSED MEDICAL CLINIC FLOOR PLAN



# PROPOSED CAFÉ FLOOR PLAN





**Devan Ramage** Associate 780 702 9479

**Shane Asbell** Partner 780 917 8346 devan.ramage@cwedm.com shane.asbell@cwedm.com

Jacob Dykstra Senior Associate 780 702 5825 jacob.dykstra@cwedm.com

**Scott Vreeland** Associate Partner 780 702 9477 scott.vreeland@cwedm.com