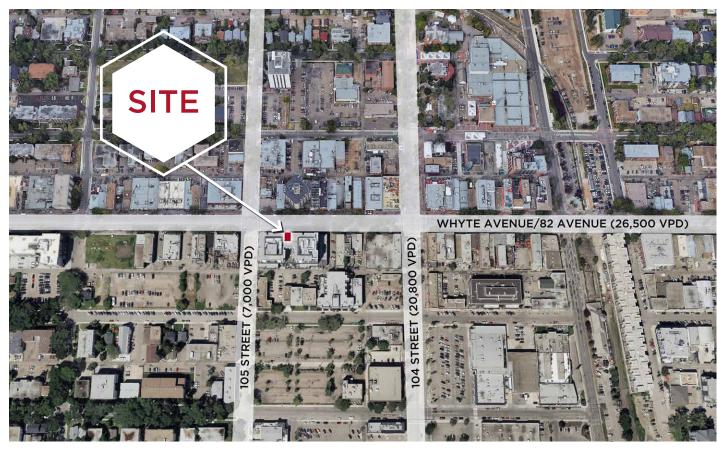

October 15, 2024

## **PROPERTY DETAILS**

| Municipal Address: | 10467 82 Avenue NW,<br>Edmonton, AB                 |  |
|--------------------|-----------------------------------------------------|--|
| Legal Description: | Plan 1822892, Block 62, Lot 35                      |  |
| Zoning:            | DC1 (Direct Development<br>Control Provision 20476) |  |
| Neighbourhood:     | Queen Alexandra                                     |  |
| Built:             | 2018                                                |  |

| Parking:         | Street           |  |
|------------------|------------------|--|
| Signage:         | Prominent Fascia |  |
| Additional Rent: | \$19.50 per SF   |  |
| Basic Rent:      | \$35.00 per SF   |  |
| Lease Expiry:    | October 31, 2028 |  |

### **AERIAL**



# **DEMOGRAPHICS**



|       | HOUSEHOLDS |        |
|-------|------------|--------|
| 1km   | 3km        | 5km    |
| 8,149 | 41,701     | 90,364 |

Brett Killips
Partner
780 702 2948
brett.killips@cwedm.com

Cody Miner, B.COMM. Sales Assistant 780 702 2982 cody.miner@cwedm.com