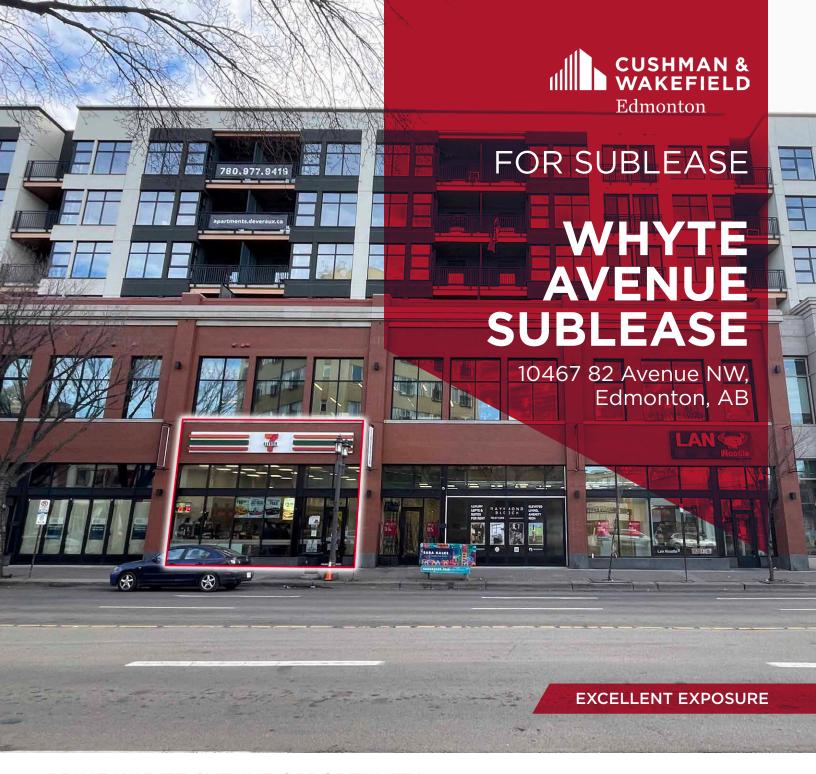

#### PRIME WHYTE AVENUE OPPORTUNITY

#### PROPERTY HIGHLIGHTS

- Mixed Use Development
- High Foot Traffic Location
- Excellent Exposure to Whyte Avenue

Brett Killips
Partner
780 702 2948

780 702 2948 brett.killips@cwedm.com Cody Miner, B.COMM.
Sales Associate
780 702 2982
cody.miner@cwedm.com

## **PROPERTY DETAILS**

| Municipal Address: | 10467 82 Avenue NW,<br>Edmonton, AB                 |  |
|--------------------|-----------------------------------------------------|--|
| Legal Description: | Plan 1822892, Block 62, Lot 35                      |  |
| Zoning:            | DC1 (Direct Development<br>Control Provision 20476) |  |
| Neighbourhood:     | Queen Alexandra                                     |  |
| Built:             | 2018                                                |  |