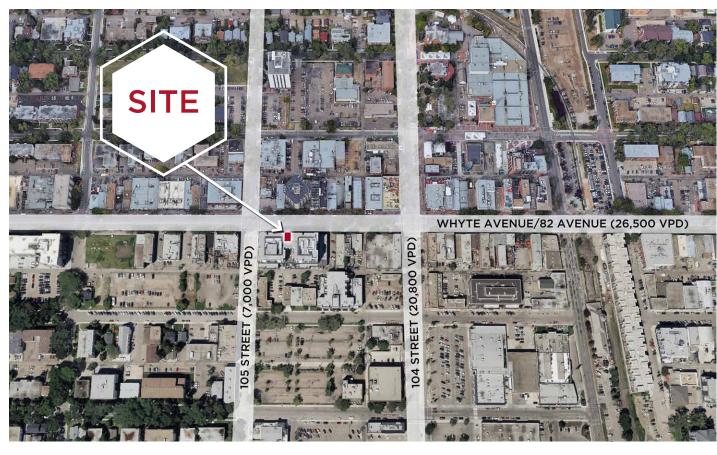

. October 15, 2024

## **PROPERTY DETAILS**

| Municipal Address: | 10467 82 Avenue NW,<br>Edmonton, AB                 |  |
|--------------------|-----------------------------------------------------|--|
| Legal Description: | Plan 1822892, Block 62, Lot 35                      |  |
| Zoning:            | DC1 (Direct Development<br>Control Provision 20476) |  |
| Neighbourhood:     | Queen Alexandra                                     |  |
| Built:             | 2018                                                |  |

| Parking:         | Street           |  |
|------------------|------------------|--|
| Signage:         | Prominent Fascia |  |
| Additional Rent: | \$19.50 per SF   |  |
| Basic Rent:      | \$35.00 per SF   |  |
| Lease Expiry:    | October 31, 2028 |  |

## **AERIAL**



# **DEMOGRAPHICS**



| HOUSEHOLDS |        |        |
|------------|--------|--------|
| 1km        | 3km    | 5km    |
| 8,149      | 41,701 | 90,364 |

Brett Killips
Partner
780 702 2948
brett.killips@cwedm.com

Cody Miner, B.COMM. Sales Associate 780 702 2982 cody.miner@cwedm.com