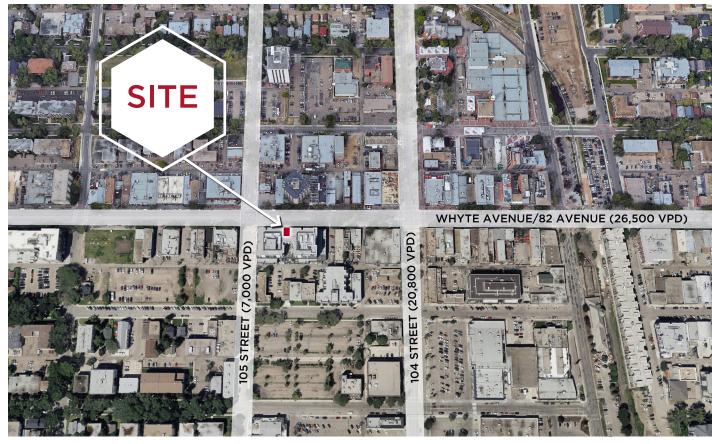

e property (or properties) in question. October 15, 2024

## **PROPERTY DETAILS**

| Municipal Address: | 10467 82 Avenue NW,<br>Edmonton, AB                 |
|--------------------|-----------------------------------------------------|
| Legal Description: | Plan 1822892, Block 62, Lot 35                      |
| Zoning:            | DC1 (Direct Development<br>Control Provision 20476) |
| Neighbourhood:     | Queen Alexandra                                     |
| Built:             | 2018                                                |

| Parking:         | Street           |
|------------------|------------------|
| Signage:         | Prominent Fascia |
| Additional Rent: | \$19.50 per SF   |
| Basic Rent:      | \$35.00 per SF   |
| Lease Expiry:    | October 31, 2028 |

#### AERIAL



## DEMOGRAPHICS



Brett Killips, B.COMM., CCIM Partner 780 702 2948 brett.killips@cwedm.com Cody Miner, B.COMM. Sales Associate 780 702 2982 cody.miner@cwedm.com





Cushman & Wakefield Edmonton is independently owned and operated / A Member of the Cushman & Wakefield Alliance. No warranty or representation, express or implied, is made to the accuracy or completeness of the information contained herein, and same is submitted subject to errors, omissions, change of price, rental or other conditions, withdrawal without notice, and to any special listing conditions imposed by the property owner(s). As applicable, we make no representation as to the condition of the property (or properties) in question. October 15, 2024