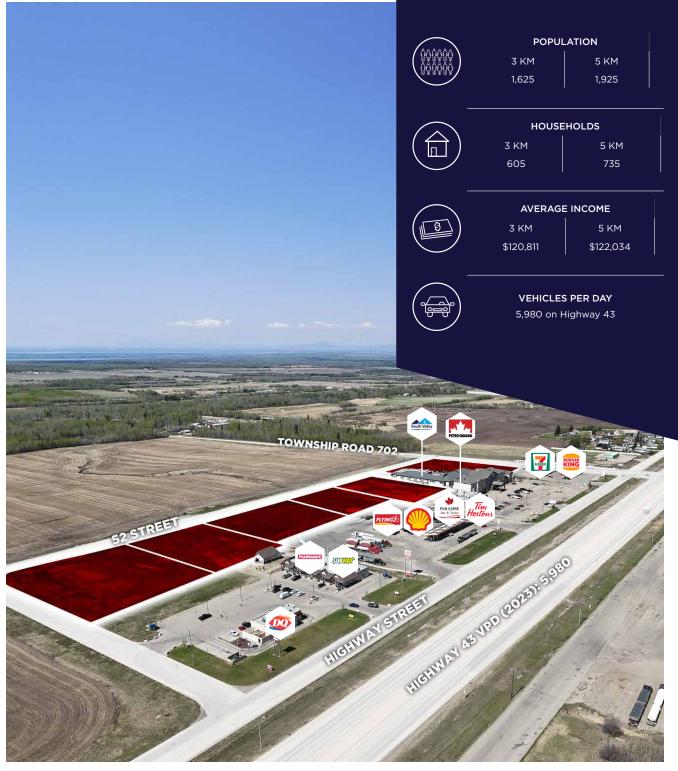

lliance. No warranty or representation, express or implied, is made to the accuracy or completeness of the information contained herein, and same is submitted subject to errors, omissions, change of price, rental or other conditions, withdrawal without notice, and to any special listing conditions imposed by the property owner(s). As applicable, we make no representation as to the condition of the property (or properties) in question. November 8, 2024



### **PROPERTY DETAILS**

| Municipal Address: | 3801, 5, 7, 9, 11 & 13<br>52 Street, Valleyview, AB | Zoning: |
|--------------------|-----------------------------------------------------|---------|
| Legal Description: | Plan 1321543, Block 1,3,4,5,6<br>& 7, Lot 1         |         |

## AERIAL

## DEMOGRAPHICS

CH - Highway Commercial



## **PROPERTY PHOTOS**









Jeff McCammon, ccim Senior Associate <u>780 445 0026</u> jeff.mccammon@cwedm.com Doug Bauer Senior Associate 780 991 6456 doug.bauer@cwedm.com Devan Ramage Associate <u>780 702 9479</u> devan.ramage@cwedm.com

Cushman & Wakefield Edmonton is independently owned and operated / A Member of the Cushman & Wakefield Alliance. No warranty or representation, express or implied, is made to the accuracy or completeness of the information contained herein, and same is submitted subject to errors, omissions, change of price, rental or other conditions, withdrawal without notice, and to any special listing conditions imposed by the property owner(s). As applicable, we make no representation as to the condition of the property (or properties) in question. November 8, 2