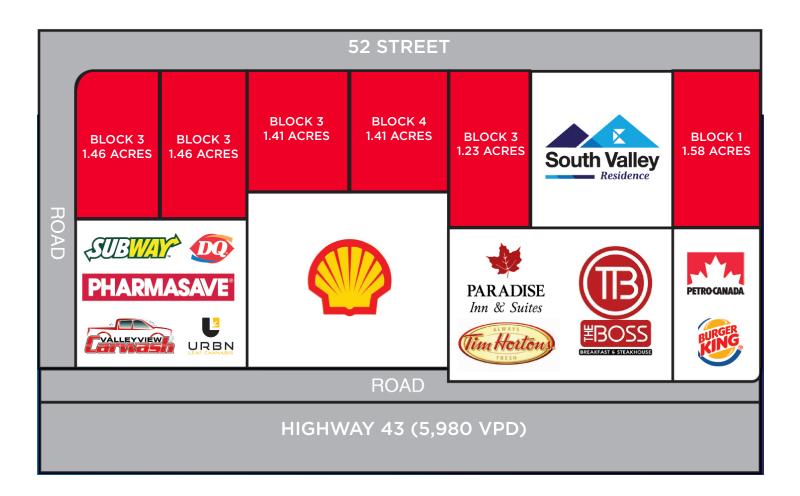

#### LAND DEVELOPMENT & BUILD TO SUIT OPPORTUNITY PROPERTY HIGHLIGHTS

- Various vacant land parcels located adjacent to South Valley Square, which include the follow retailers: Dairy Queen, Subway, Pharmasave & Urban Cannabis.
- Strategically located with direct access to Highway 43.
- Average number of vehicles per day is 5,980 along Highway 43.
- High exposure signage opportunities available.
- CH Highway Commercial Zoning allows for a large variety of uses.
- Sale Price: Starting From \$225,000.00/LOT
- Sizes Available: 1.58 6.97 Acres

## AERIAL