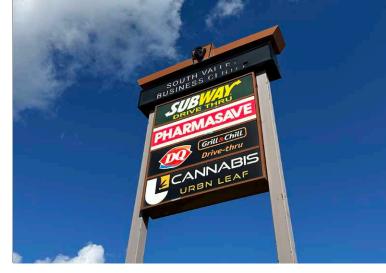

#### LAND DEVELOPMENT & BUILD TO SUIT OPPORTUNITY PROPERTY HIGHLIGHTS

- Various vacant land parcels located adjacent to South Valley Square, which include the follow retailers: Dairy Queen, Subway, Pharmasave & Urban Cannabis.
- Strategically located with direct access to Highway 43.
- Average number of vehicles per day is 5,980 along Highway 43.
- High exposure signage opportunities available.
- CH Highway Commercial Zoning allows for a large variety of uses.
- Sale Price: Starting From \$225,000.00/LOT
- Sizes Available: 1.58 6.97 Acres