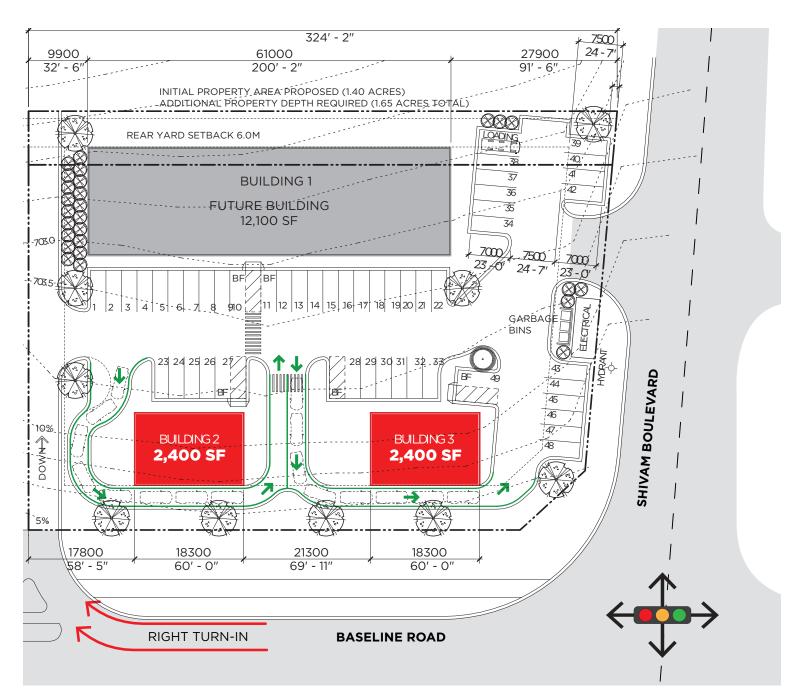

## PROPERTY DETAILS

**Land Size:** 1.40 Acres Lease Rate: Market Building 2: 2,400 SF Freestanding w/ Drive-Thru Size: Building 3: 2,400 SF Freestanding w/ Drive-Thru C2 - Arterial Commercial **Zoning: Access Points:** 2 Signalized All Directional 5 All Directional on Shivam Road 2 Right In/Right Out on Broadmoor Blvd Additional Rent: To be determined **Parking:** 49 stalls **Available:** Fall 2026