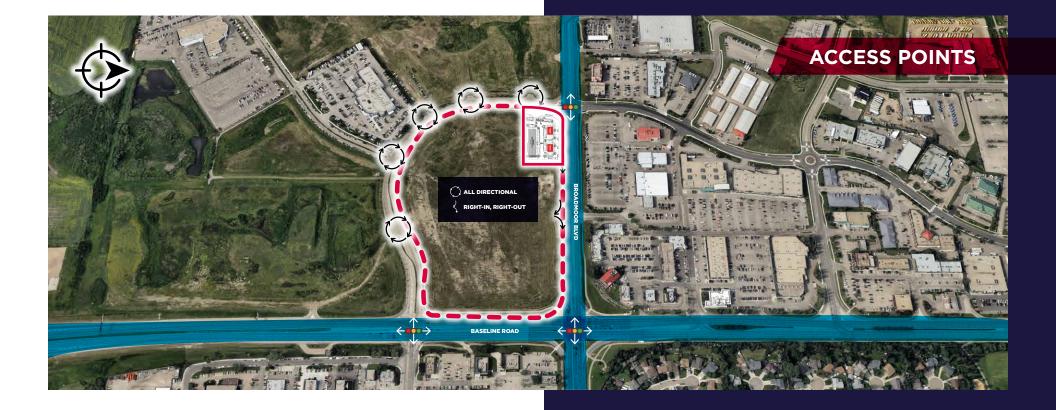

## PROPERTY DETAILS

**Land Size:** 1.40 Acres Lease Rate: Market Building 2: 2,400 SF Freestanding w/ Drive-Thru Size: Building 3: 2,400 SF Freestanding w/ Drive-Thru C2 - Arterial Commercial **Zoning: Access Points:** 2 Signalized All Directional 5 All Directional on Shivam Road 2 Right In/Right Out on Broadmoor Blvd Additional Rent: To be determined **Parking:** 49 stalls **Available:** Fall 2026