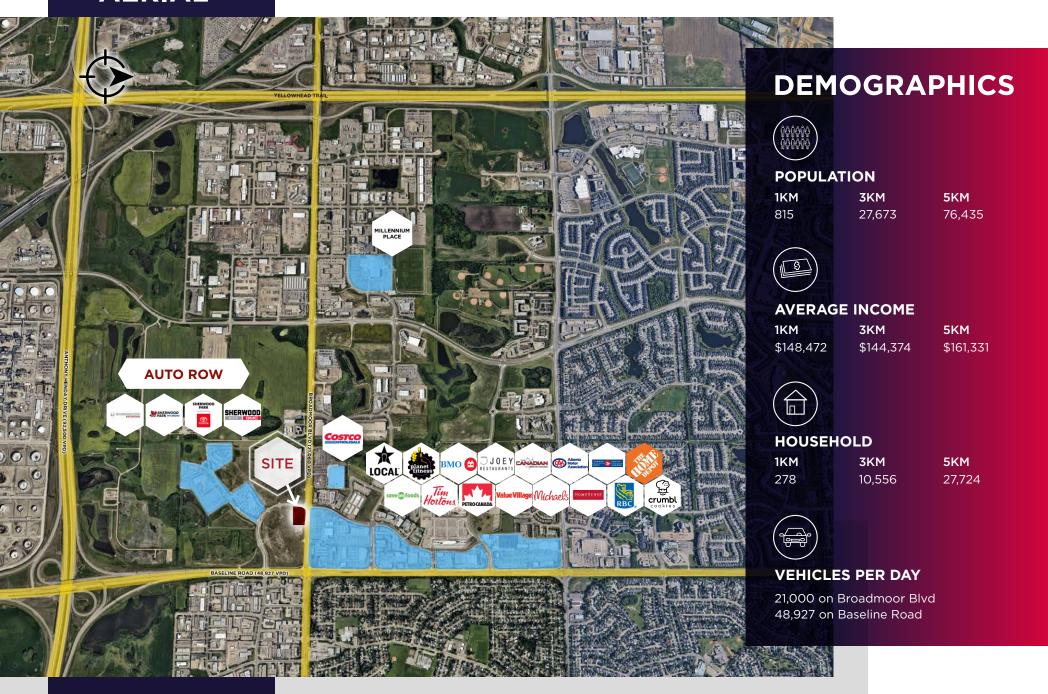

- 2 standalone drive-thru opportunies
- The subject land parcel is situated on the Southeast corner of Shivam Boulevard and Broadmoor Boulevard
- With a traffic count of 48,927 vehicles per day on Baseline Road and 21,000 on Broadmoor Blvd, the area is Sherwood Park's busiest intersection
- C2 (Arterial Commercial) zoning land which allows for a wide variety of uses

## **AERIAL**

**Gary Killips** Partner

780 917 8332 gary.killips@cwedm.com **Brett Killips** 

Partner 780 702 2948 brett.killips@cwedm.com

Cody Miner, B.COMM. Sales Assistant 780 702 2982 cody.miner@cwedm.com