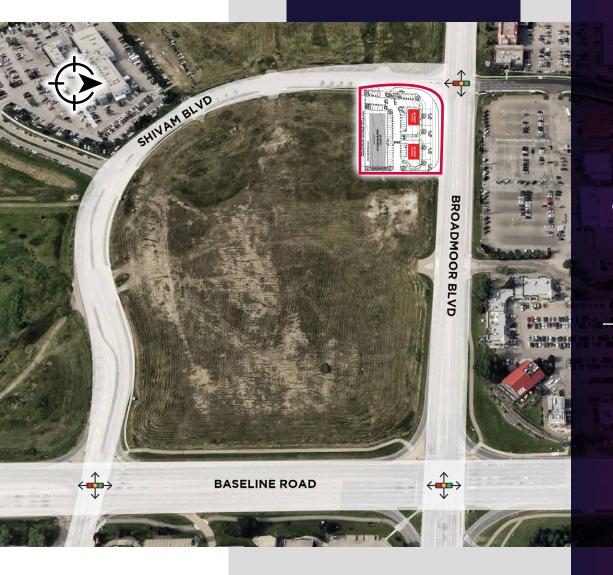

- 2 standalone drive-thru opportunies
- The subject land parcel is situated on the Southeast corner of Shivam Boulevard and Broadmoor Boulevard
- With a traffic count of 48,927 vehicles per day on Baseline Road and 21,000 on Broadmoor Blvd, the area is Sherwood Park's busiest intersection
- C2 (Arterial Commercial) zoning land which allows for a wide variety of uses

## PROPERTY DETAILS

**Land Size:** 1.40 Acres Lease Rate: Market Building 2: 2,400 SF Freestanding w/ Drive-Thru Size: Building 3: 2,400 SF Freestanding w/ Drive-Thru C2 - Arterial Commercial **Zoning: Access Points:** 2 Signalized All Directional 5 All Directional on Shivam Road 2 Right In/Right Out on Broadmoor Blvd Additional Rent: To be determined **Parking:** 49 stalls **Available:** Fall 2026