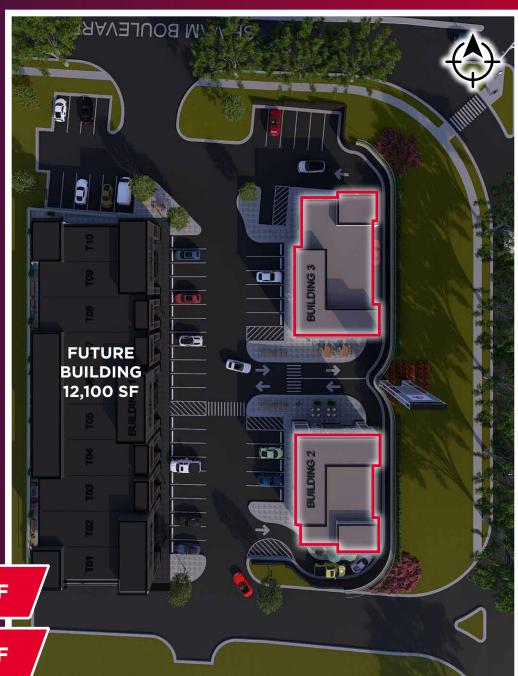

## SITE PLAN FUTURE BUILDING RENDERINGS

**BUILDING 2: 2,400 SF** 

**BUILDING 3: 2,400 SF** 