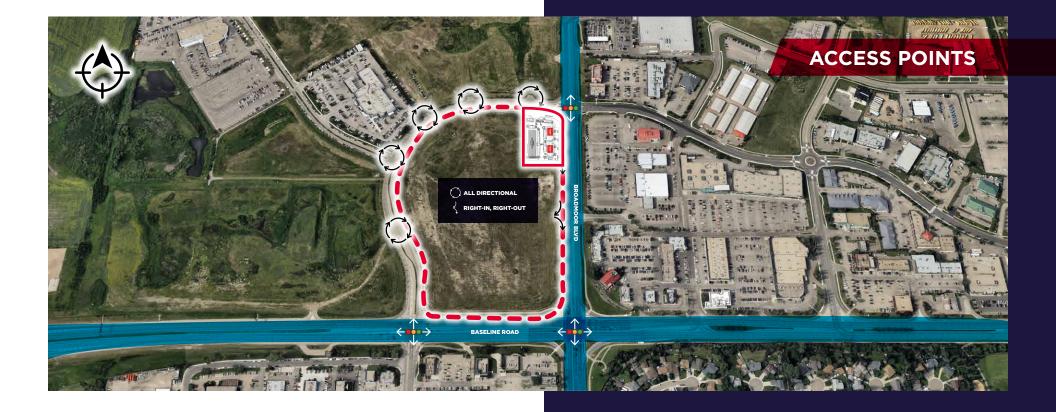

- 2 standalone drive-thru opportunities
- The subject land parcel is situated on the Southeast corner of Shivam Boulevard and Broadmoor Boulevard
- With a traffic count of 48,927 vehicles per day on Baseline Road and 21,000 on Broadmoor Blvd, the area is Sherwood Park's busiest intersection
- C2 (Arterial Commercial) zoning land which allows for a wide variety of uses

#### PROPERTY DETAILS

**Land Size:** 1.40 Acres Lease Rate: Market Building 2: 2,400 SF Freestanding w/ Drive-Thru Size: Building 3: 2,400 SF Freestanding w/ Drive-Thru C2 - Arterial Commercial **Zoning: Access Points:** 2 Signalized All Directional 5 All Directional on Shivam Road 2 Right In/Right Out on Broadmoor Blvd Additional Rent: To be determined **Parking:** 49 stalls **Available:** Fall 2026