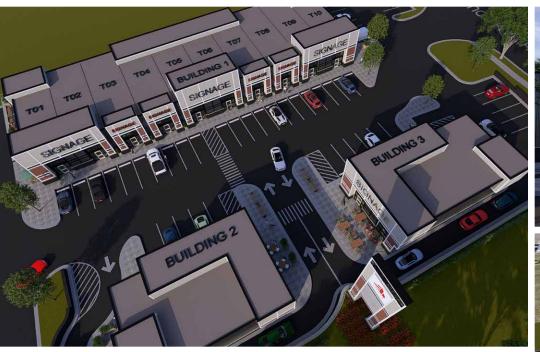

ner of Shivam Boulevard and Broadmoor Boulevard
- With a traffic count of 48,927 vehicles per day on Baseline Road and 21,000 on Broadmoor Blvd, the area is Sherwood Park's busiest intersection
- C2 (Arterial Commercial) zoning land which allows for a wide variety of uses

#### PROPERTY DETAILS

**Land Size:** 1.40 Acres Lease Rate: Market Building 2: 2,400 SF Freestanding w/ Drive-Thru Size: Building 3: 2,400 SF Freestanding w/ Drive-Thru C2 - Arterial Commercial **Zoning: Access Points:** 2 Signalized All Directional 5 All Directional on Shivam Road 2 Right In/Right Out on Broadmoor Blvd Additional Rent: To be determined **Parking:** 49 stalls **Available:** Fall 2026



## SITE PLAN FUTURE BUILDING RENDERINGS



**BUILDING 2: 2,400 SF** 

**BUILDING 3: 2,400 SF** 

### SITE RENDERINGS











### **AERIAL**





Cushman & Wakefield Edmonton is independently owned and operated / A Member of the Cushman & Wakefield Alliance. No warranty or representation express or implied is made to the accuracy or completeness of the information contained herein, and same is submitted subject to errors, omissions, change of price, rental or other conditions, withdrawal without notice, and to any special listing conditions imposed by the property owner(s). As applicable, we make no representation as to the condition of the property for properties in question. November, 2024