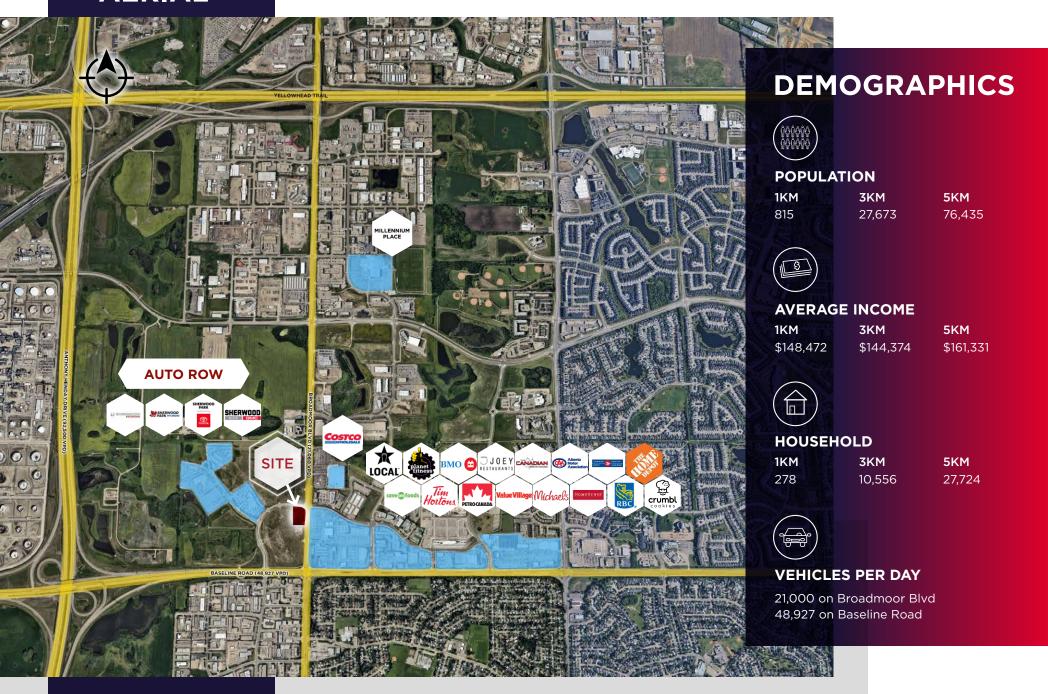

### **AERIAL**

Cushman & Wakefield Edmonton is independently owned and operated / A Member of the Cushman & Wakefield Alliance. No warranty or representation express or implied is made to the accuracy or completeness of the information contained herein, and same is submitted subject to errors, omissions, change of price, rental or other conditions, withdrawal without notice, and to any special listing conditions imposed by the property owner(s). As applicable, we make no representation as to the condition of the property for properties in question. November, 2024

- 2 standalone drive-thru opportunities
- The subject land parcel is situated on the Southeast corner of Shivam Boulevard and Broadmoor Boulevard
- With a traffic count of 48,927 vehicles per day on Baseline Road and 21,000 on Broadmoor Blvd, the area is Sherwood Park's busiest intersection
- C2 (Arterial Commercial) zoning land which allows for a wide variety of uses