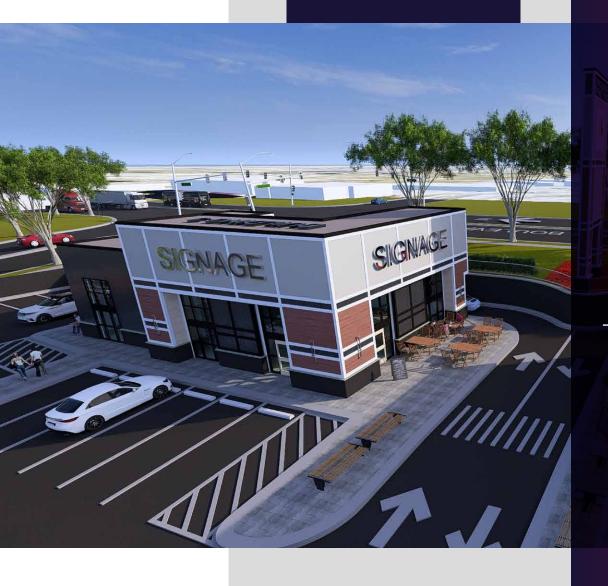

#### PROPERTY HIGHLIGHTS

Exciting new property offering two freestanding buildings with prime drive-thru opportunities, perfectly positioned for high-traffic tenants. With ample parking, and strategic placement in a thriving area, this property ensures maximum exposure and convenience for both tenants and customers.

- 2 standalone drive-thru opportunities
- The subject land parcel is situated on the Southeast corner of Shivam Boulevard and Broadmoor Boulevard
- With a traffic count of 48,927 vehicles per day on Baseline Road and 21,000 on Broadmoor Blvd, the area is Sherwood Park's busiest intersection
- C2 (Arterial Commercial) zoning land which allows for a wide variety of uses

### SITE RENDERINGS