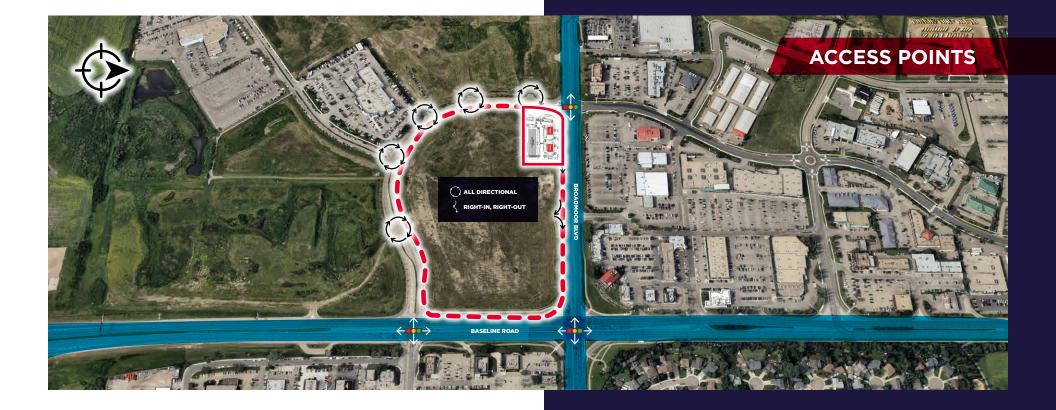

- 2 standalone drive-thru opportunities
- The subject land parcel is situated on the Southeast corner of Shivam Boulevard and Broadmoor Boulevard
- With a traffic count of 48,927 vehicles per day on Baseline Road and 21,000 on Broadmoor Blvd, the area is Sherwood Park's busiest intersection
- C2 (Arterial Commercial) zoning land which allows for a wide variety of uses

#### PROPERTY DETAILS

| Land Size:       | 1.40 Acres                                                                                                 |
|------------------|------------------------------------------------------------------------------------------------------------|
| Lease Rate:      | Market                                                                                                     |
| Size:            | Building 2: 2,400 SF Freestanding w/ Drive-Thru<br>Building 3: 2,400 SF Freestanding w/ Drive-Thru         |
| Zoning:          | C2 - Arterial Commercial                                                                                   |
| Access Points:   | 2 Signalized All Directional<br>5 All Directional on Shivam Road<br>2 Right In/Right Out on Broadmoor Blvd |
| Additional Rent: | To be determined                                                                                           |
| Parking:         | 49 stalls                                                                                                  |
| Available:       | Fall 2026                                                                                                  |