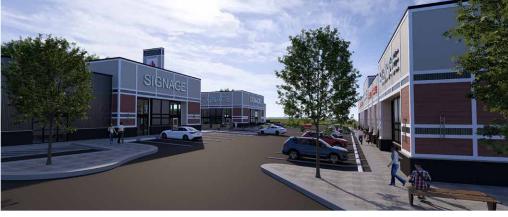

anding w/ Drive-Thru<br>Building 3: 2,400 SF Freestanding w/ Drive-Thru         |
| Zoning:          | C2 - Arterial Commercial                                                                                   |
| Access Points:   | 2 Signalized All Directional<br>5 All Directional on Shivam Road<br>2 Right In/Right Out on Broadmoor Blvd |
| Additional Rent: | To be determined                                                                                           |
| Parking:         | 49 stalls                                                                                                  |
| Available:       | Fall 2026                                                                                                  |



## SITE PLAN FUTURE BUILDING RENDERINGS



## SITE RENDERINGS











### **AERIAL**





Cushman & Wakefield Edmonton is independently owned and operated / A Member of the Cushman & Wakefield Alliance. No warranty or representation express or implied is made to the accuracy or completeness of the information contained herein, and same is submitted subject to errors, omissions, change of price, rental or other conditions, withdrawal without notice, and to any special listing conditions imposed by the property owner(s). As applicable, we make no representation as to the condition of the property for properties in question. November, 2024