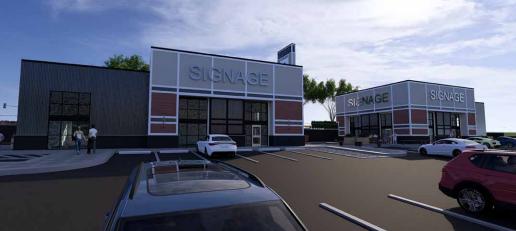

w/ Drive-Thru<br>Building 3: 2,400 SF Freestanding w/ Drive-Thru         |
| Zoning:          | C2 - Arterial Commercial                                                                                   |
| Access Points:   | 2 Signalized All Directional<br>5 All Directional on Shivam Road<br>2 Right In/Right Out on Broadmoor Blvd |
| Additional Rent: | To be determined                                                                                           |
| Parking:         | 49 stalls                                                                                                  |
| Available:       | Fall 2026                                                                                                  |



## SITE PLAN FUTURE BUILDING RENDERINGS



## SITE RENDERINGS











### **AERIAL**





Cushman & Wakefield Edmonton is independently owned and operated / A Member of the Cushman & Wakefield Alliance. No warranty or representation express or implied is made to the accuracy or completeness of the information contained herein, and same is submitted subject to errors, omissions, change of price, rental or other conditions, withdrawal without notice, and to any special listing conditions imposed by the property owner(s). As applicable, we make no representation as to the condition of the property for properties in question. November, 2024