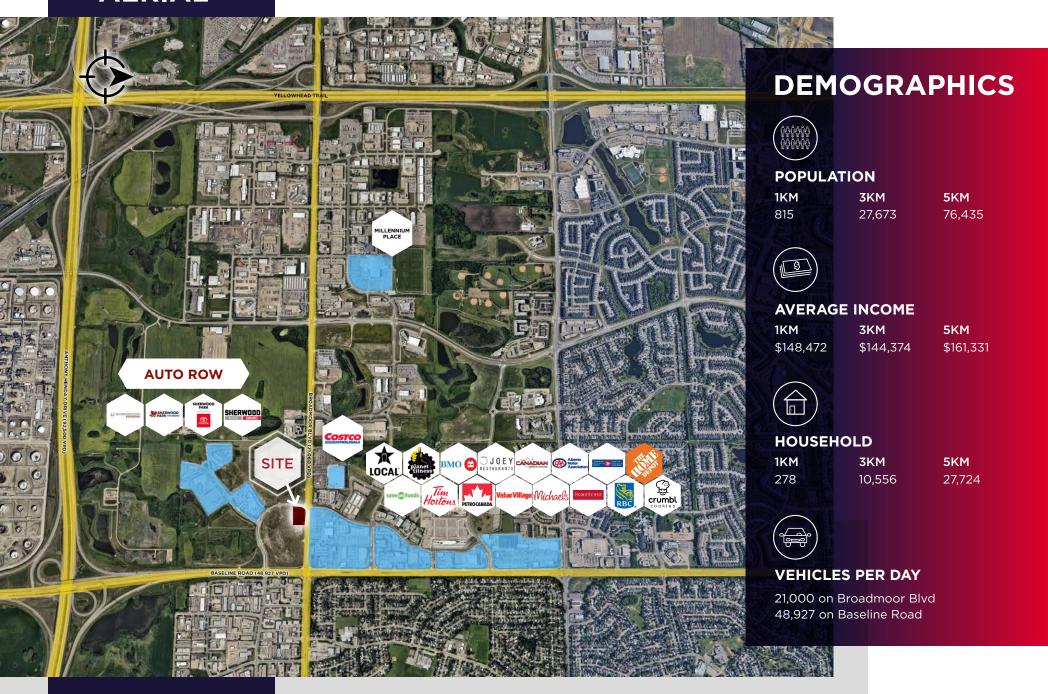

- 2 standalone drive-thru opportunities
- The subject land parcel is situated on the Southeast corner of Shivam Boulevard and Broadmoor Boulevard
- With a traffic count of 48,927 vehicles per day on Baseline Road and 21,000 on Broadmoor Blvd, the area is Sherwood Park's busiest intersection
- C2 (Arterial Commercial) zoning land which allows for a wide variety of uses

### **AERIAL**

Cushman & Wakefield Edmonton is independently owned and operated / A Member of the Cushman & Wakefield Alliance. No warranty or representation express or implied is made to the accuracy or completeness of the information contained herein, and same is submitted subject to errors, omissions, change of price, rental or other conditions, withdrawal without notice, and to any special listing conditions imposed by the property owner(s). As applicable, we make no representation as to the condition of the property for properties in question. November, 2024