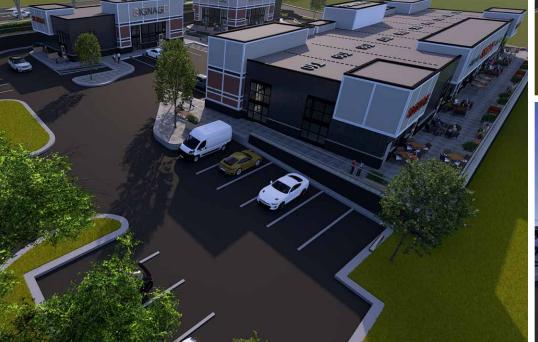

ng w/ Drive-Thru<br>Building 3: 2,400 SF Freestanding w/ Drive-Thru         |
| Zoning:          | C2 - Arterial Commercial                                                                                   |
| Access Points:   | 2 Signalized All Directional<br>5 All Directional on Shivam Road<br>2 Right In/Right Out on Broadmoor Blvd |
| Additional Rent: | To be determined                                                                                           |
| Parking:         | 49 stalls                                                                                                  |
| Available:       | Fall 2026                                                                                                  |



## SITE PLAN FUTURE BUILDING RENDERINGS



## SITE RENDERINGS











### **AERIAL**





Cushman & Wakefield Edmonton is independently owned and operated / A Member of the Cushman & Wakefield Alliance. No warranty or representation express or implied is made to the accuracy or completeness of the information contained herein, and same is submitted subject to errors, omissions, change of price, rental or other conditions, withdrawal without notice, and to any special listing conditions imposed by the property owner(s). As applicable, we make no representation as to the condition of the property for properties in question. November, 2024