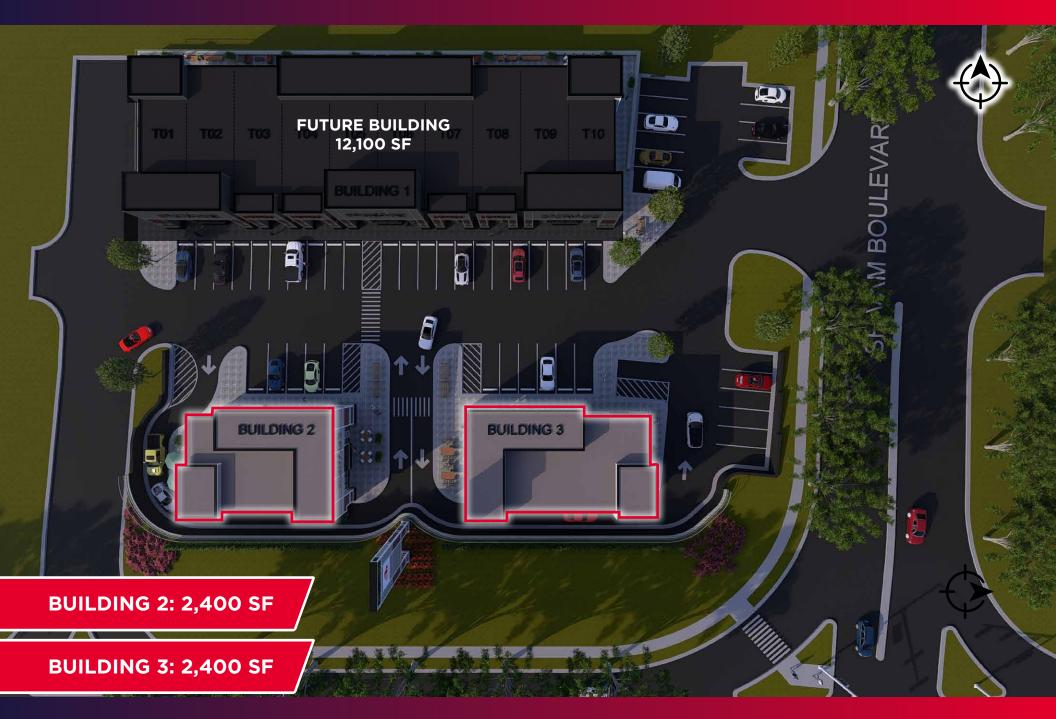

#### PROPERTY DETAILS

| Land Size:       | 1.40 Acres                                                                                                 |
|------------------|------------------------------------------------------------------------------------------------------------|
| Lease Rate:      | Market                                                                                                     |
| Size:            | Building 2: 2,400 SF Freestanding w/ Drive-Thru<br>Building 3: 2,400 SF Freestanding w/ Drive-Thru         |
| Zoning:          | C2 - Arterial Commercial                                                                                   |
| Access Points:   | 2 Signalized All Directional<br>5 All Directional on Shivam Road<br>2 Right In/Right Out on Broadmoor Blvd |
| Additional Rent: | To be determined                                                                                           |
| Parking:         | 49 stalls                                                                                                  |
| Available:       | Fall 2026                                                                                                  |

## SITE PLAN FUTURE BUILDING RENDERINGS