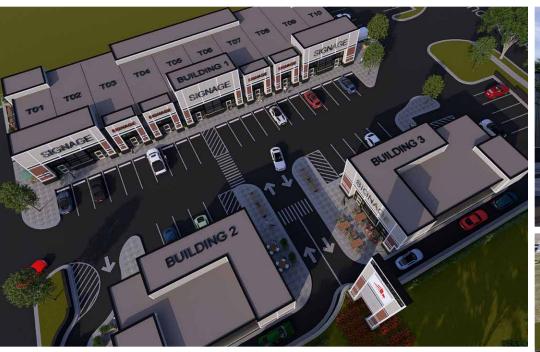

standing w/ Drive-Thru<br>Building 3: 2,400 SF Freestanding w/ Drive-Thru         |
| Zoning:          | C2 - Arterial Commercial                                                                                   |
| Access Points:   | 2 Signalized All Directional<br>5 All Directional on Shivam Road<br>2 Right In/Right Out on Broadmoor Blvd |
| Additional Rent: | To be determined                                                                                           |
| Parking:         | 49 stalls                                                                                                  |
| Available:       | Fall 2026                                                                                                  |



## SITE PLAN FUTURE BUILDING RENDERINGS



## SITE RENDERINGS











### **AERIAL**





Cushman & Wakefield Edmonton is independently owned and operated / A Member of the Cushman & Wakefield Alliance. No warranty or representation express or implied is made to the accuracy or completeness of the information contained herein, and same is submitted subject to errors, omissions, change of price, rental or other conditions, withdrawal without notice, and to any special listing conditions imposed by the property owner(s). As applicable, we make no representation as to the condition of the property for properties in question. November, 2024