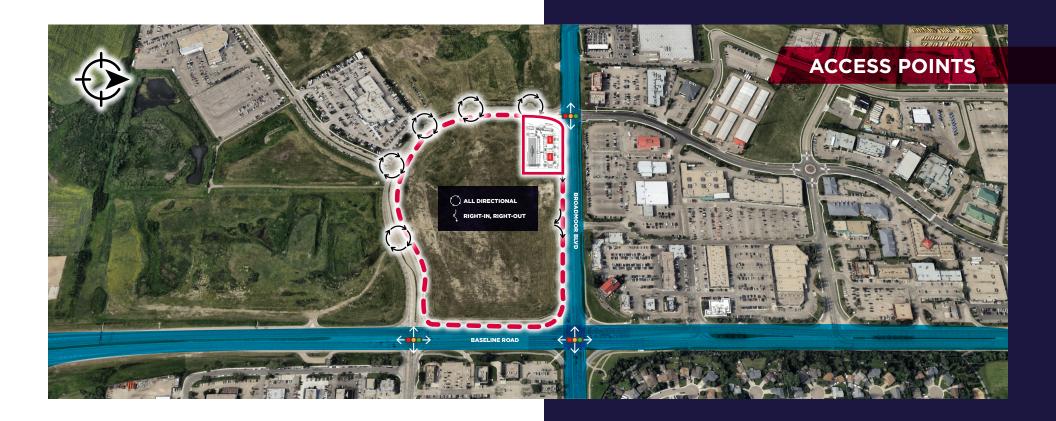

# PROPERTY DETAILS

| Land Size:       | 1.40 Acres                                                                                                 |
|------------------|------------------------------------------------------------------------------------------------------------|
| Lease Rate:      | Market                                                                                                     |
| Size:            | Building 2: 2,400 SF Freestanding w/ Drive-Thru<br>Building 3: 2,400 SF Freestanding w/ Drive-Thru         |
| Zoning:          | C2 - Arterial Commercial                                                                                   |
| Access Points:   | 2 Signalized All Directional<br>5 All Directional on Shivam Road<br>2 Right In/Right Out on Broadmoor Blvd |
| Additional Rent: | To be determined                                                                                           |
| Parking:         | 49 stalls                                                                                                  |
| Available:       | Fall 2026                                                                                                  |

### AERIAL

Gary Killips Partner 780 917 8332 gary.killips@cwedm.com Brett Killips Partner 780 702 2948 brett.killips@cwedm.com Cody Miner, B.COMM. Sales Assistant 780 702 2982 cody.miner@cwedm.com

Cushman & Wakefield Edmonton is independently owned and operated / A Member of the Cushman & Wakefield Alliance. No warranty or representation express or implied is made to the accuracy or completeness of the information contained herein, and same is submitted subject to errors, omissions, change of price, rental or other conditions, withdrawal without notice, and to any special listing conditions imposed by the property owner(s). As applicable, we make no representation as to the condition of the property for properties in question. November, 2024