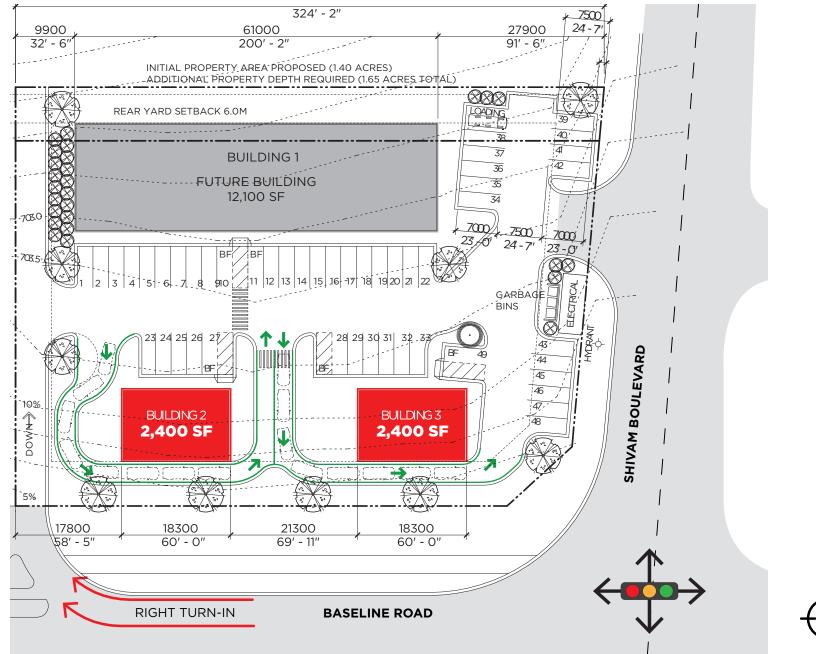

# PROPERTY DETAILS

| Land Size:       | 1.40 Acres                                                                                                 |
|------------------|------------------------------------------------------------------------------------------------------------|
| Lease Rate:      | Market                                                                                                     |
| Size:            | Building 2: 2,400 SF Freestanding w/ Drive-Thru<br>Building 3: 2,400 SF Freestanding w/ Drive-Thru         |
| Zoning:          | C2 - Arterial Commercial                                                                                   |
| Access Points:   | 2 Signalized All Directional<br>5 All Directional on Shivam Road<br>2 Right In/Right Out on Broadmoor Blvd |
| Additional Rent: | To be determined                                                                                           |
| Parking:         | 49 stalls                                                                                                  |
| Available:       | Fall 2026                                                                                                  |

#### SITE PLAN