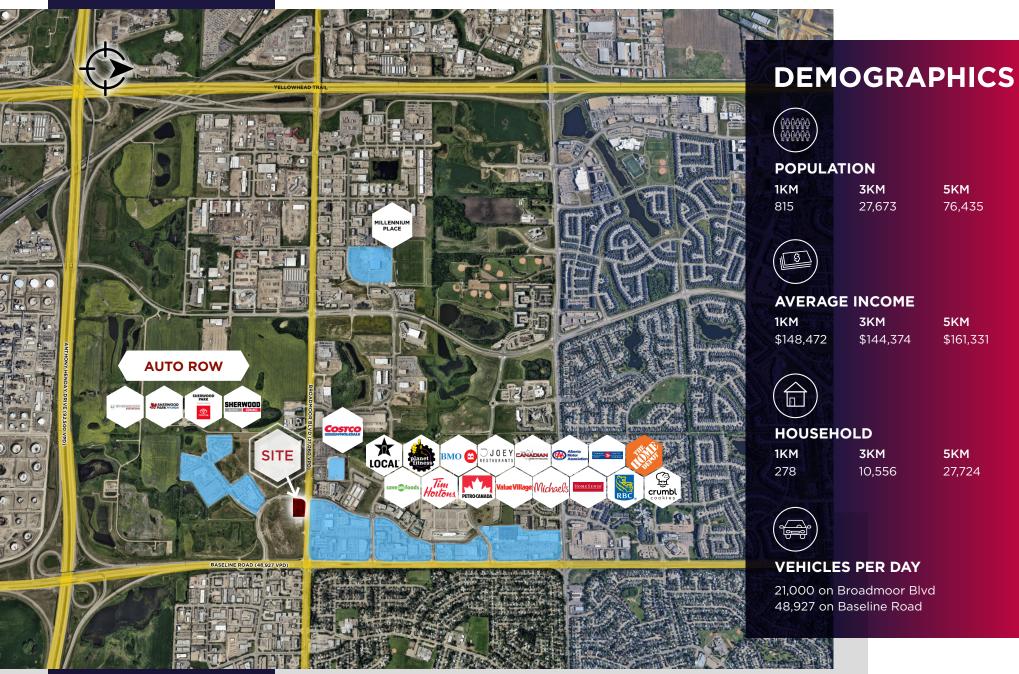

- 2 standalone drive-thru opportunities
- The subject land parcel is situated on the Southeast corner of Shivam Boulevard and Broadmoor Boulevard
- With a traffic count of 48,927 vehicles per day on Baseline Road and 21,000 on Broadmoor Blvd, the area is Sherwood Park's busiest intersection
- C2 (Arterial Commercial) zoning land which allows for a wide variety of uses