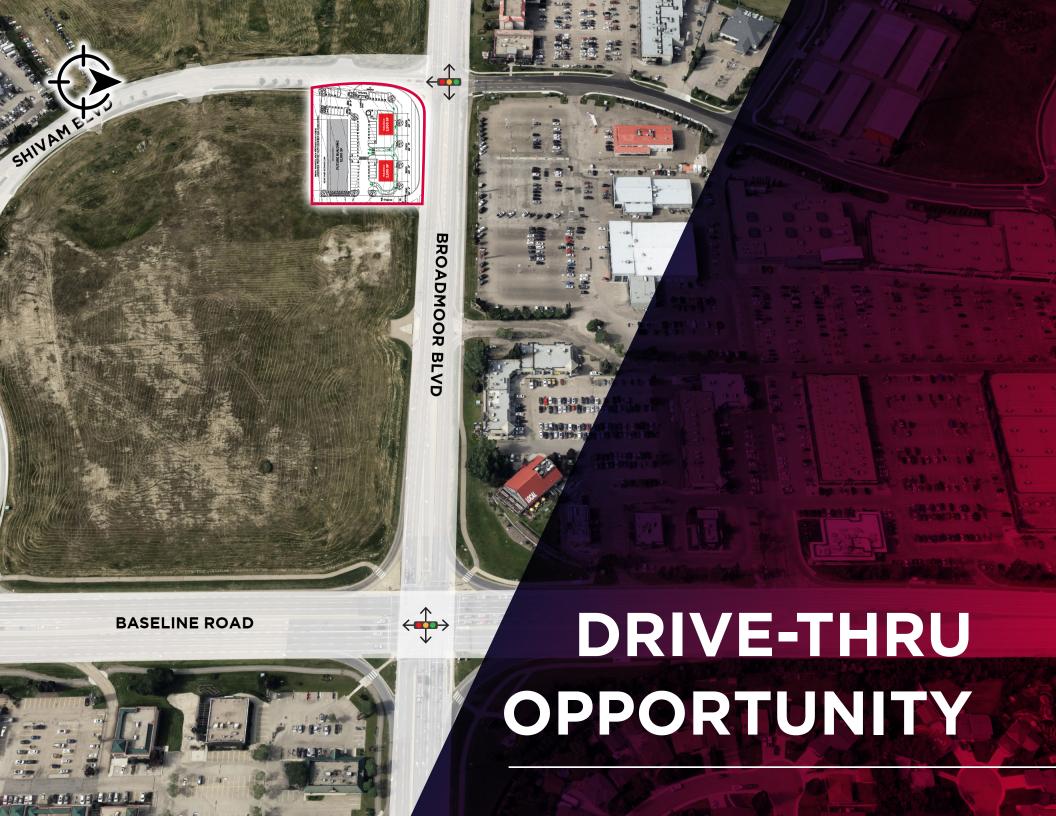

- 2 standalone drive-thru opportunities
- The subject land parcel is situated on the Southeast corner of Shivam Boulevard and Broadmoor Boulevard
- With a traffic count of 48,927 vehicles per day on Baseline Road and 21,000 on Broadmoor Blvd, the area is Sherwood Park's busiest intersection
- C2 (Arterial Commercial) zoning land which allows for a wide variety of uses

### AERIAL

Gary Killips Partner 780 917 8332 gary.killips@cwedm.com Brett Killips Partner 780 702 2948 brett.killips@cwedm.com Cody Miner, B.COMM. Sales Assistant 780 702 2982 cody.miner@cwedm.com

Cushman & Wakefield Edmonton is independently owned and operated / A Member of the Cushman & Wakefield Alliance. No warranty or representation express or implied is made to the accuracy or completeness of the information contained herein, and same is submitted subject to errors, omissions, change of price, rental or other conditions, withdrawal without notice, and to any special listing conditions imposed by the property owner(s). As applicable, we make no representation as to the condition of the property for properties in question. November, 2024