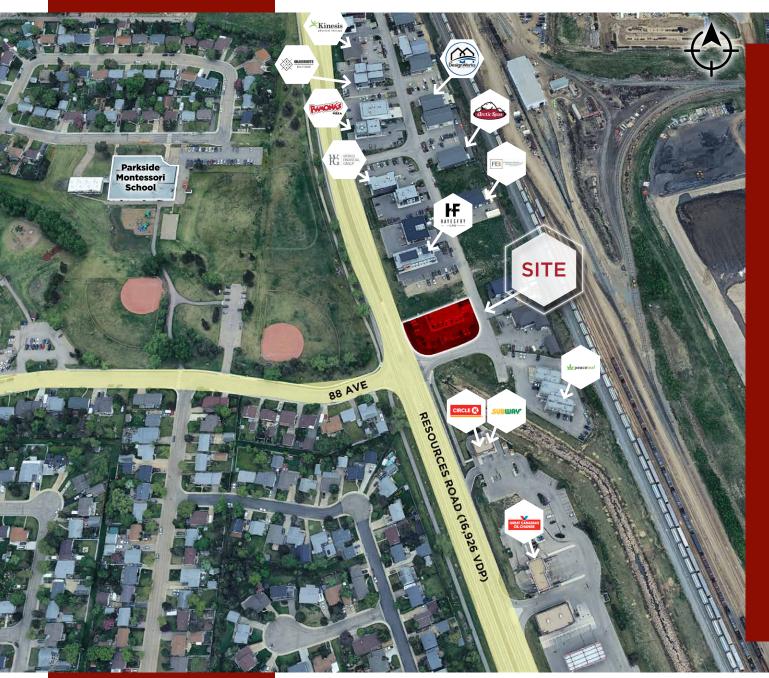

# **AERIAL**

## **VEHICLES PER DAY**

16,926 at the intersection of 88 ave and Resources Road

**Devan Ramage**Associate
780 702 9479
devan.ramage@cwedm.com

Jordan Murray
Senior Associate
780 429 9399
jordan.murray@cwedm.com