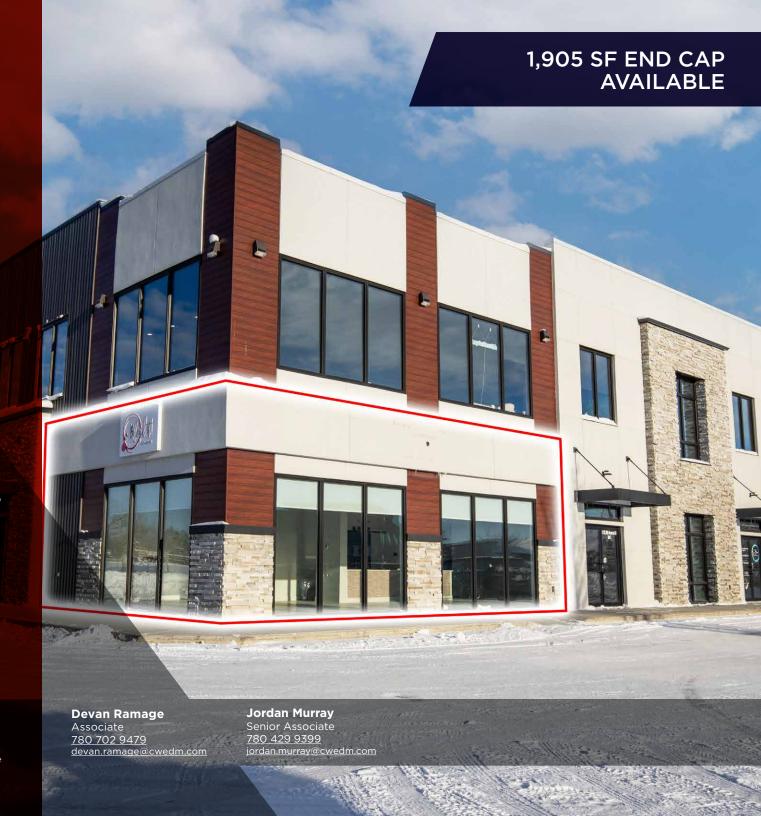

**FOR LEASE** 

# HARKER BUILDING

#102, 8805 Resources Road, Grande Prairie, Alberta

Cushman & Wakefield Edmonton Suite 2700, TD Tower 10088 102 Avenue Edmonton, AB T5J 2Z1 cwedm.com

Cushman & Wakefield Edmonton is independently owned and operated / A Member of the Cushman & Wakefield Alliance. No warranty or representation express or implied is mad to the accuracy or completeness of the information contained herein, and same is submitted subject to errors, omissions, change of price, rental or other conditions, withdrawal without notice, and to any special listing conditions imposed by the property owner(s). As applicable, we make no representation as to the condition of the property for properties in question. November, 2024