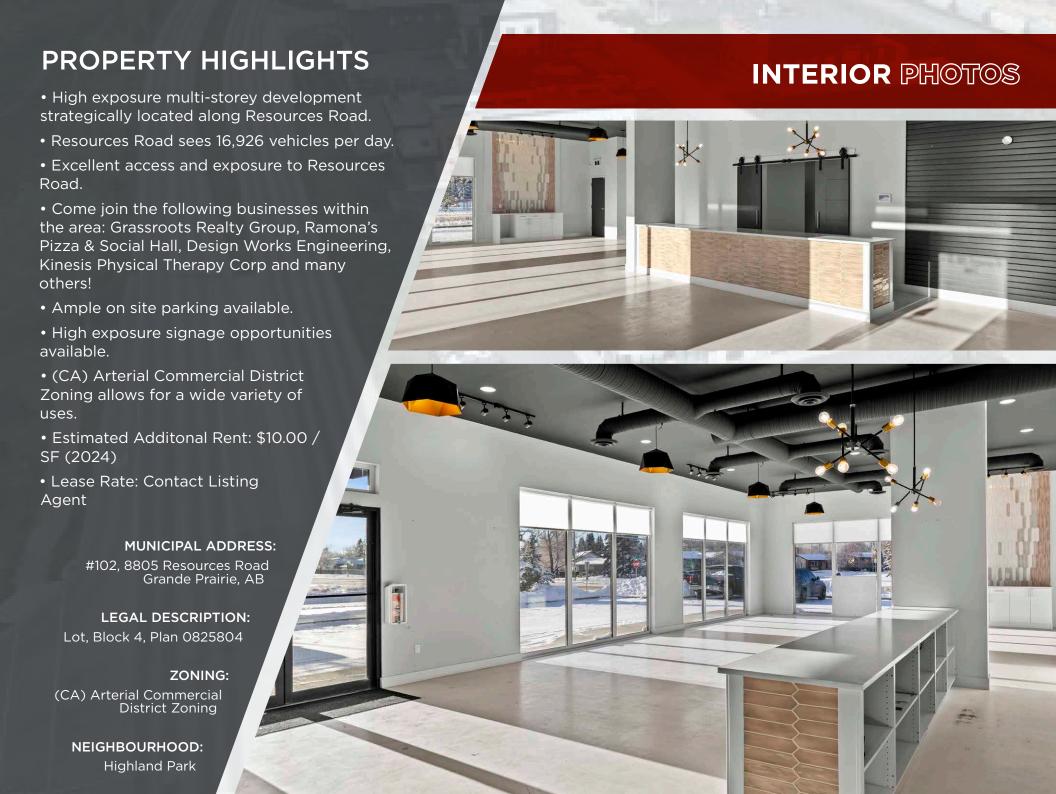

# HARKER BUILDING

#102, 8805 Resources Road, Grande Prairie, Alberta

Cushman & Wakefield Edmonton Suite 2700, TD Tower 10088 102 Avenue Edmonton, AB T5J 2Z1 cwedm.com

Cushman & Wakefield Edmonton is independently owned and operated / A Member of the Cushman & Wakefield Alliance. No warranty or representation express or implied is mad to the accuracy or completeness of the information contained herein, and same is submitted subject to errors, omissions, change of price, rental or other conditions, withdrawal without notice, and to any special listing conditions imposed by the property owner(s). As applicable, we make no representation as to the condition of the property for properties in question. November, 2024