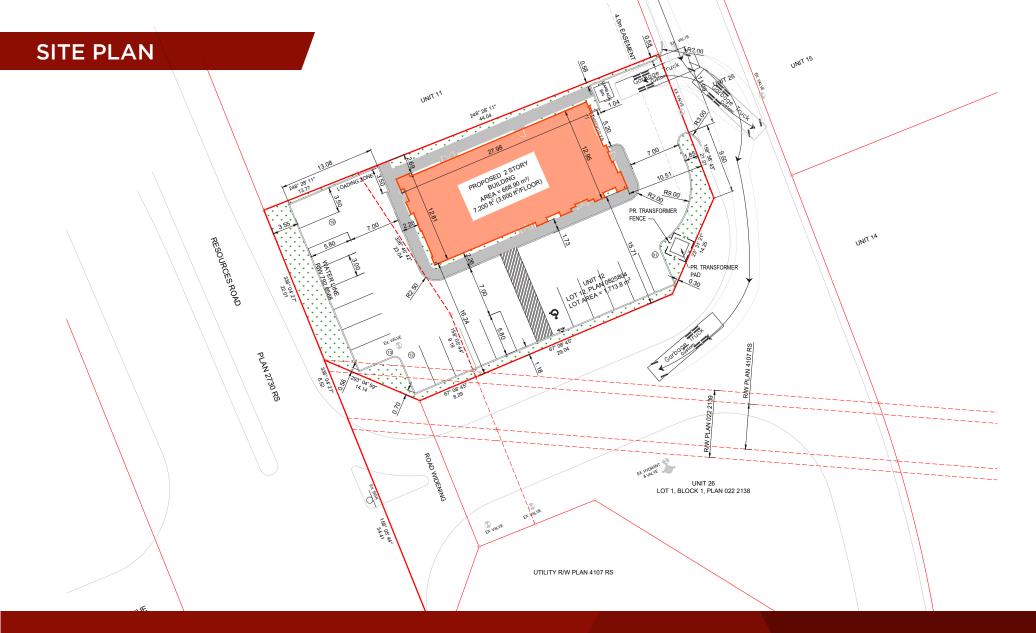

# HARKER BUILDING

#102, 8805 Resources Road, Grande Prairie, Alberta

Cushman & Wakefield Edmonton Suite 2700, TD Tower 10088 102 Avenue Edmonton, AB T5J 2Z1 cwedm.com

Cushman & Wakefield Edmonton is independently owned and operated / A Member of the Cushman & Wakefield Alliance. No warranty or representation express or implied is mad to the accuracy or completeness of the information contained herein, and same is submitted subject to errors, omissions, change of price, rental or other conditions, withdrawal without notice, and to any special listing conditions imposed by the property owner(s). As applicable, we make no representation as to the condition of the property for properties in question. November, 2024