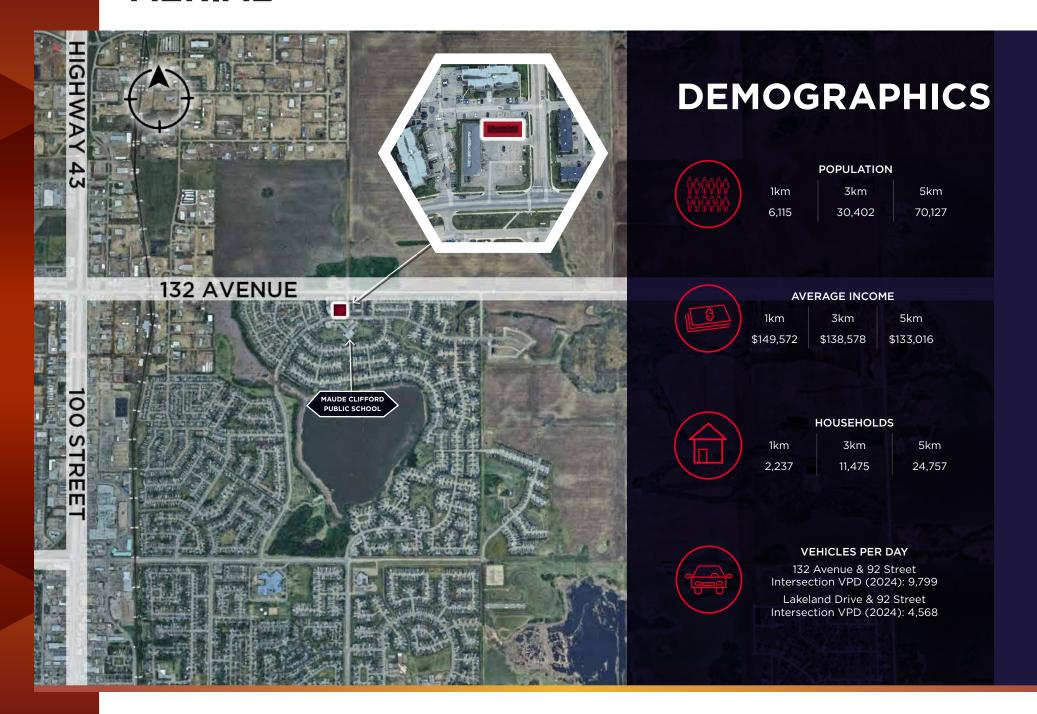

## **AERIAL**

## PROPERTY HIGHLIGHTS

- Neighborhood retail development strategically located near 132 Avenue and on the Northwest Corner of Lakeland Drive and 92nd Street.
- Come join existing tenants Circle K, Royal Spirits and Ramona's Pizza.
- 132 Avenue & 92 street intersection sees over 9,799 vehicles per day.
- 1,500 SF Partially Fixtured Space
- 1,007 SF Beautifully Appointed Office Space
- Over 2,237 residents within a 1km radius.
- Estimated Additional Rent: \$15.00 /SF (2024)
- Ample on site parking.
- Multiple access points.