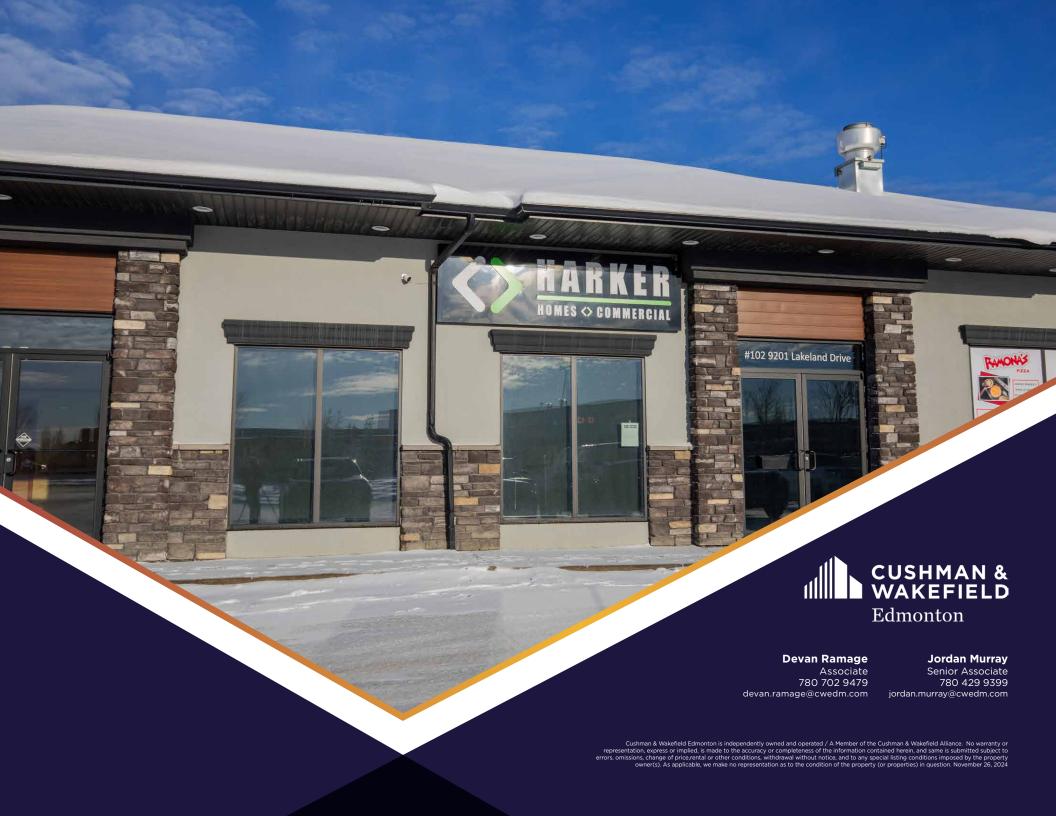

## 9201 Lakeland Drive Grande Prairie, AB

## PROPERTY HIGHLIGHTS

- Neighborhood retail development strategically located near 132 Avenue and on the Northwest Corner of Lakeland Drive and 92nd Street.
- Come join existing tenants Circle K, Royal Spirits and Ramona's Pizza.
- 132 Avenue & 92 street intersection sees over 9,799 vehicles per day.
- 1,500 SF Partially Fixtured Space
- 1,007 SF Beautifully Appointed Office Space
- Over 2,237 residents within a 1km radius.
- Estimated Additional Rent: \$15.00 /SF (2024)
- Ample on site parking.
- Multiple access points.