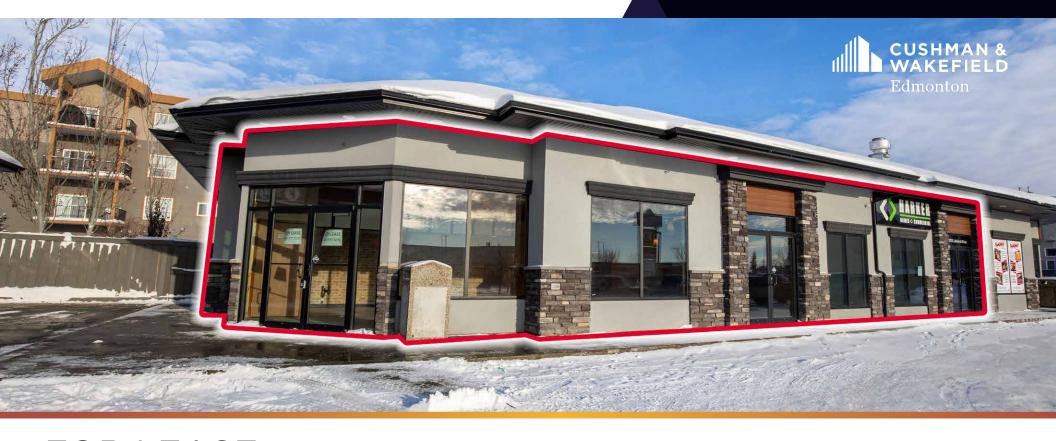

## LAKELAND PLAZA

1,007 - 2,507 SF of Space Available

# PARTIALLY FIXTURED RETAIL & OFFICE UNITS

## 9201 Lakeland Drive Grande Prairie, AB

## PROPERTY HIGHLIGHTS

- Neighborhood retail development strategically located near 132 Avenue and on the Northwest Corner of Lakeland Drive and 92nd Street.
- Come join existing tenants Circle K, Royal Spirits and Ramona's Pizza.
- 132 Avenue & 92 street intersection sees over 9,799 vehicles per day.
- 1,500 SF Partially Fixtured Space
- 1,007 SF Beautifully Appointed Office Space
- Over 2,237 residents within a 1km radius.
- Estimated Additional Rent: \$15.00 /SF (2024)
- Ample on site parking.
- Multiple access points.