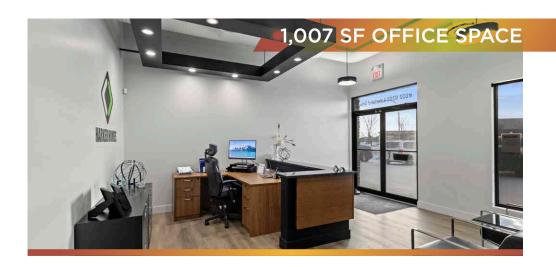

## PROPERTY HIGHLIGHTS

- Neighborhood retail development strategically located near 132 Avenue and on the Northwest Corner of Lakeland Drive and 92nd Street.
- Come join existing tenants Circle K, Royal Spirits and Ramona's Pizza.
- 132 Avenue & 92 street intersection sees over 9,799 vehicles per day.
- 1,500 SF Partially Fixtured Space
- 1,007 SF Beautifully Appointed Office Space
- Over 2,237 residents within a 1km radius.
- Estimated Additional Rent: \$15.00 /SF (2024)
- Ample on site parking.
- Multiple access points.