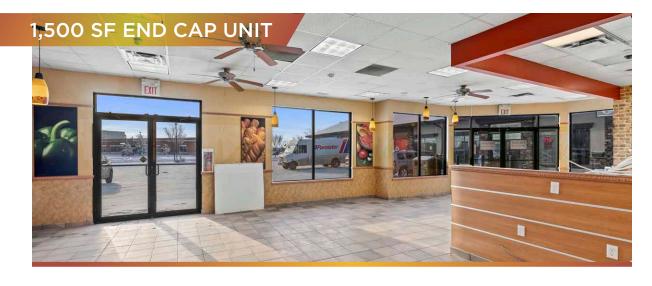

## PROPERTY HIGHLIGHTS

- Neighborhood retail development strategically located near 132 Avenue and on the Northwest Corner of Lakeland Drive and 92nd Street.
- Come join existing tenants Circle K, Royal Spirits and Ramona's Pizza.
- 132 Avenue & 92 street intersection sees over 9,799 vehicles per day.
- 1,500 SF Partially Fixtured Space
- 1,007 SF Beautifully Appointed Office Space
- Over 2,237 residents within a 1km radius.
- Estimated Additional Rent: \$15.00 /SF (2024)
- Ample on site parking.
- Multiple access points.