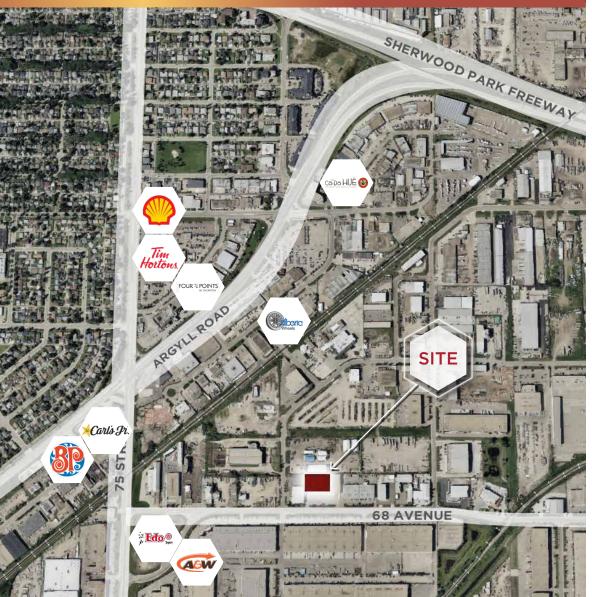

# FOR LEASE



### **SUNCOAST BUILDING**

7032 - 68 AVENUE NW, EDMONTON, AB

18,274 SF WITH DOCK & GRADE



Kurt Paull, sion Partner

780 702 4258 kurt.paull@cwedm.com

#### Will Harvie

Associate Patner 780 902 4278 will.harvie@cwedm.com

#### Max McPeak

Associate 780 700 5038 max.mcpeak@cwedm.com

#### **Nick Mytopher**

Associate 587 597 5475 nick.mytopher@cwedm.com

#### Cushman & Wakefield Edmonton

Suite 2700, TD Tower 10088 102 Avenue Edmonton, AB T5J 2Z1 cwedm.com

## PROPERTY HIGHLIGHTS

- 18,274 SF with Dock & Grade Loading
- Direct exposure to 68 Avenue with excellent access to 50th & 75th Street











## PROPERTY DETAILS

MUNICIPAL ADDRESS

7032 - 68 Avenue NW, Edmonton, AB

**ZONING** 

Medium Industrial (IM)

**BUILDING SIZE** 

2,816 SF Main Floor Office 2,816 SF Second Floor Office 12,642 SF Warehouse 18,274 SF Total

**LOADING DOORS** 

(2) 8x10 Dock, (1) 14x16 Grade **LIGHTING** LED

**CLEAR HEIGHT** 

24'6" Clear

**LEASE RATE** \$9.50

OPERATING COST

\$4.34 per SF

**AVAILABILITY** Immediately



SITE PLAN