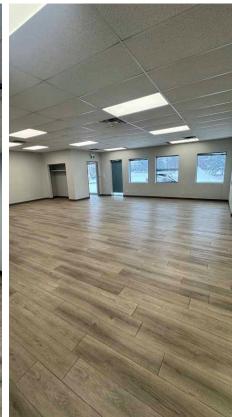

## PROPERTY HIGHLIGHTS

- 18,274 SF with Dock & Grade Loading
- Direct exposure to 68 Avenue with excellent access to 50th & 75th Street

## PROPERTY DETAILS

MUNICIPAL ADDRESS

7032 - 68 Avenue NW, Edmonton, AB

**ZONING** 

Medium Industrial (IM)

**BUILDING SIZE** 

2,816 SF Main Floor Office 2,816 SF Second Floor Office 12,642 SF Warehouse 18,274 SF Total