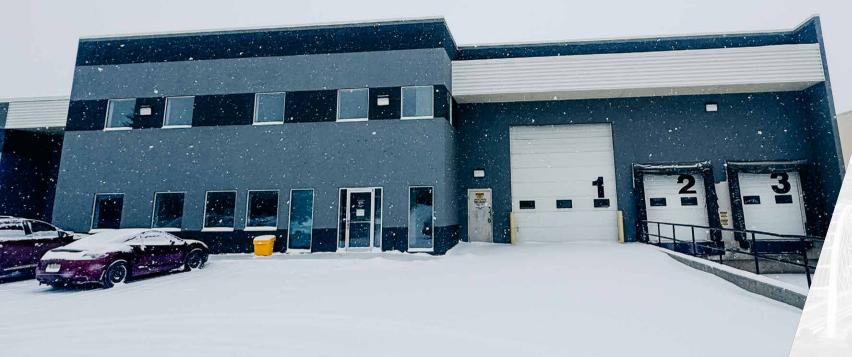

## PROPERTY HIGHLIGHTS

- 18,274 SF with Dock & Grade Loading
- Direct exposure to 68 Avenue with excellent access to 50th & 75th Street

## PROPERTY DETAILS

MUNICIPAL ADDRESS

7032 - 68 Avenue NW, Edmonton, AB

**ZONING** 

Medium Industrial (IM)

**BUILDING SIZE** 

2,816 SF Main Floor Office 2,816 SF Second Floor Office 12,642 SF Warehouse 18,274 SF Total

**LOADING DOORS** 

(2) 8x10 Dock, (1) 14x16 Grade **LIGHTING** LED

**CLEAR HEIGHT** 

24'6" Clear

**LEASE RATE** \$9.50

OPERATING COST

\$4.34 per SF

**AVAILABILITY** Immediately