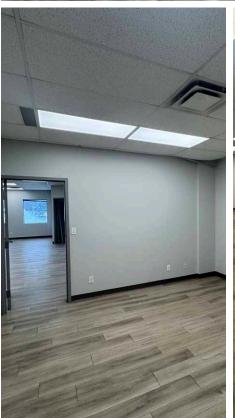

## PROPERTY DETAILS

MUNICIPAL ADDRESS

7032 - 68 Avenue NW, Edmonton, AB

**ZONING** 

Medium Industrial (IM)

**BUILDING SIZE** 

2,816 SF Main Floor Office 2,816 SF Second Floor Office 12,642 SF Warehouse 18,274 SF Total