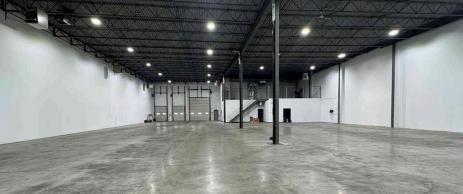

## PROPERTY DETAILS

MUNICIPAL ADDRESS

7032 - 68 Avenue NW, Edmonton, AB

**ZONING** 

Medium Industrial (IM)

**BUILDING SIZE** 

2,816 SF Main Floor Office 2,816 SF Second Floor Office 12,642 SF Warehouse 18,274 SF Total

**LOADING DOORS** 

(2) 8x10 Dock, (1) 14x16 Grade **LIGHTING** LED

**CLEAR HEIGHT** 

24'6" Clear

**LEASE RATE** \$9.50

OPERATING COST

\$4.34 per SF

**AVAILABILITY** Immediately