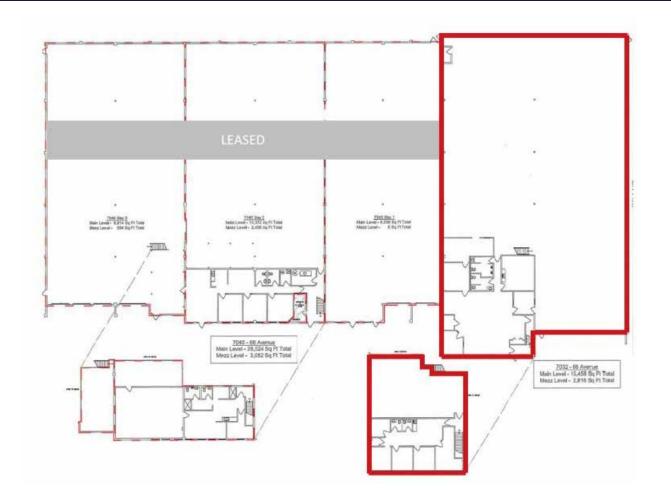

m

#### Max McPeak

Associate 780 700 5038 max.mcpeak@cwedm.com

#### **Nick Mytopher**

Associate 587 597 5475 nick.mytopher@cwedm.com

#### Cushman & Wakefield Edmonton

Suite 2700, TD Tower 10088 102 Avenue Edmonton, AB T5J 2Z1 cwedm.com

## PROPERTY HIGHLIGHTS

- 18,274 SF with Dock & Grade Loading
- Direct exposure to 68 Avenue with excellent access to 50th & 75th Street











## PROPERTY DETAILS

MUNICIPAL ADDRESS

7032 - 68 Avenue NW, Edmonton, AB

**ZONING** 

Medium Industrial (IM)

**BUILDING SIZE** 

2,816 SF Main Floor Office 2,816 SF Second Floor Office 12,642 SF Warehouse 18,274 SF Total

**LOADING DOORS** 

(2) 8x10 Dock, (1) 14x16 Grade **LIGHTING** LED

**CLEAR HEIGHT** 

24'6" Clear

**LEASE RATE** \$9.50

OPERATING COST

\$4.34 per SF

**AVAILABILITY** Immediately



SITE PLAN