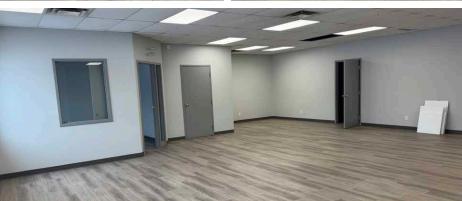

## PROPERTY HIGHLIGHTS

- 18,274 SF with Dock & Grade Loading
- Direct exposure to 68 Avenue with excellent access to 50th & 75th Street

## PROPERTY DETAILS

MUNICIPAL ADDRESS

7032 - 68 Avenue NW, Edmonton, AB

**ZONING** 

Medium Industrial (IM)

**BUILDING SIZE** 

2,816 SF Main Floor Office 2,816 SF Second Floor Office 12,642 SF Warehouse 18,274 SF Total