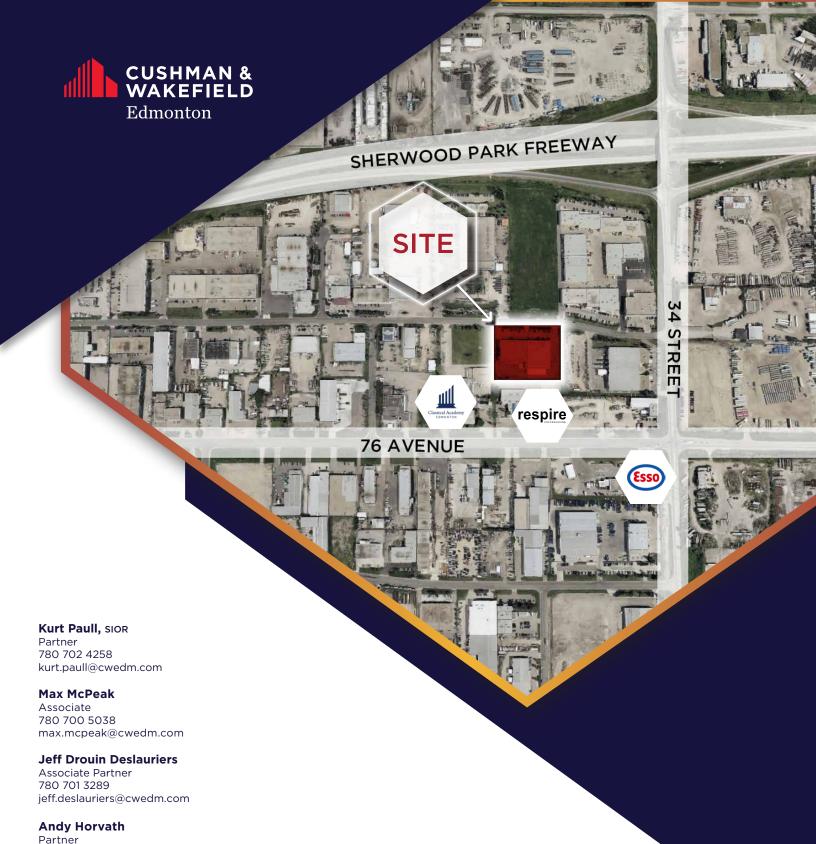

## **ALTEK BUILDING**

3635 78 Avenue NW, Edmonton, AB

45,800 SF ON 2.44 ACRES
DOCK AND GRADE LOADING

## PROPERTY HIGHLIGHTS

- Former Altek Machine and Industrial Supply building, well located just south of Sherwood Park Freeway and west of Anthony Henday Drive with quick access to major arterials such as 34th Street & 50th Street.
- Fully paved yard with drive around capabilities and three (3) access points with room for yard storage.
- Compressed air, engineered air, dual compartment sumps and catch basins in yard.
- Concrete block interior demising walls.
- Well appointed reception area, training area, lunchroom and offices over two floors.
- Measurements subject to final verification to BOMA Measurement Standards.

# PROPERTY DETAILS

MUNICIPAL ADDRESS 3635 78 Avenue NW, Edmonton, AB T6B 3J9

**LEGAL DESCRIPTION**Plan 1420265, Blk 24, Lot 5A

ZONING

**IM** - Medium Industrial

**NEIGHBOURHOOD** Weir Industrial

BUILDING SIZE 45,800 SF