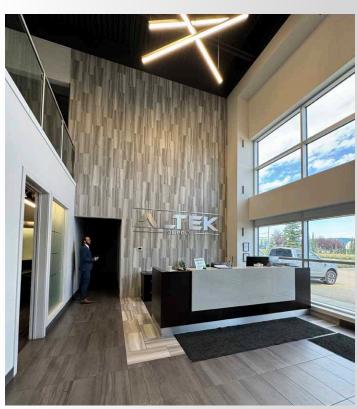

## PROPERTY HIGHLIGHTS

- Former Altek Machine and Industrial Supply building, well located just south of Sherwood Park Freeway and west of Anthony Henday Drive with quick access to major arterials such as 34th Street & 50th Street.
- Fully paved yard with drive around capabilities and three (3) access points with room for yard storage.
- Compressed air, engineered air, dual compartment sumps and catch basins in yard.
- Concrete block interior demising walls.
- Well appointed reception area, training area, lunchroom and offices over two floors.
- Measurements subject to final verification to BOMA Measurement Standards.