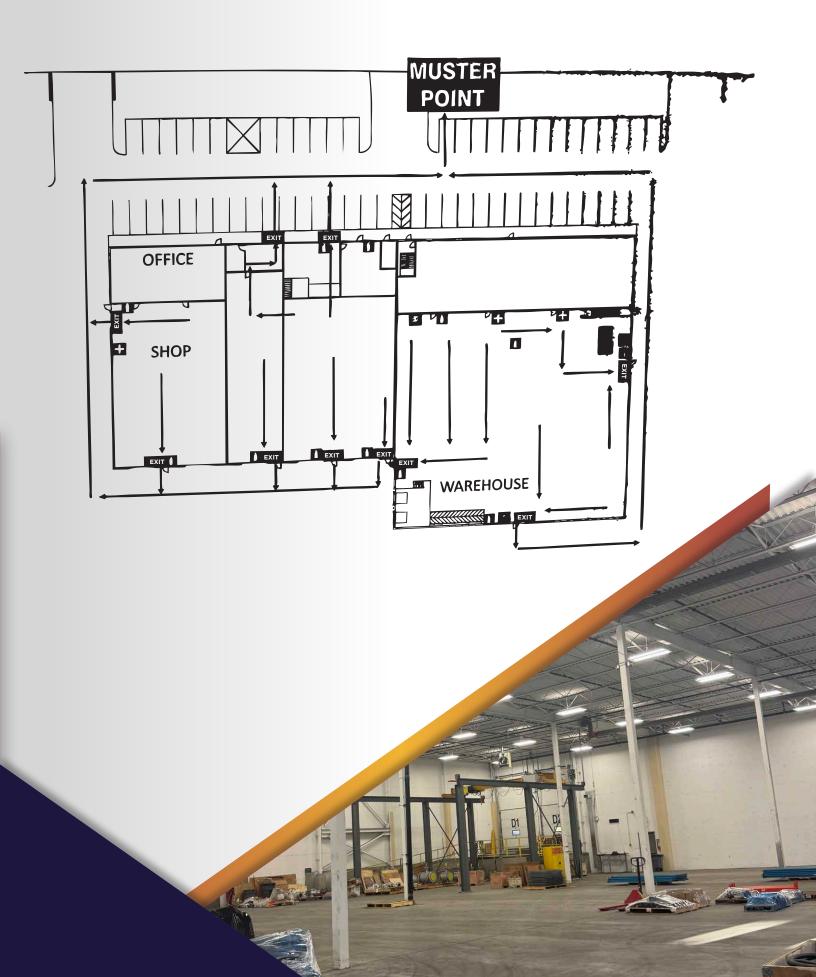

BOMA Measurement Standards.







# PROPERTY DETAILS

MUNICIPAL ADDRESS 3635 78 Avenue NW, Edmonton, AB T6B 3J9

**LEGAL DESCRIPTION**Plan 1420265, Blk 24, Lot 5A

ZONING

**IM** - Medium Industrial

**NEIGHBOURHOOD** Weir Industrial

BUILDING SIZE 45,800 SF

WAREHOUSE 31,000 SF

MAIN FLOOR OFFICE 8,160 SF

**SECOND FLOOR OFFICE** 6,640 SF

**BUILT** 2003

LOT AREA 2.44 Acres ( 37% site coverage)

**POWER** 

600 Volt, 120/208 Amp (TBC)

### **LOADING DOORS**

- (5) Grade 14' x 16'
- (3) Grade 8' x 12'
- (2) Dock 8' x 10'

### **SPRINKLERED** YES

HEATING

Unit Heaters, Radiant Tube in warehouse & Roof top unit with A/C in Office

LIGHTING T5

**CLEAR HEIGHT** 25' Clear

**COLUMN** 32' × 29'

CRANES 3-Ton 5-Ton

> PRICE \$9,400,000

TAXES \$151,765.87 (2024)



## **SHOP - FLOOR PLAN**



## **OFFICE - FLOOR PLAN**







**Cushman & Wakefield Edmonton** 

andy.horvath@cwedm.com

10088 102 Avenue Edmonton, AB T5J 2Z1 cwedm.com

Suite 2700, TD Tower

780 917 8338