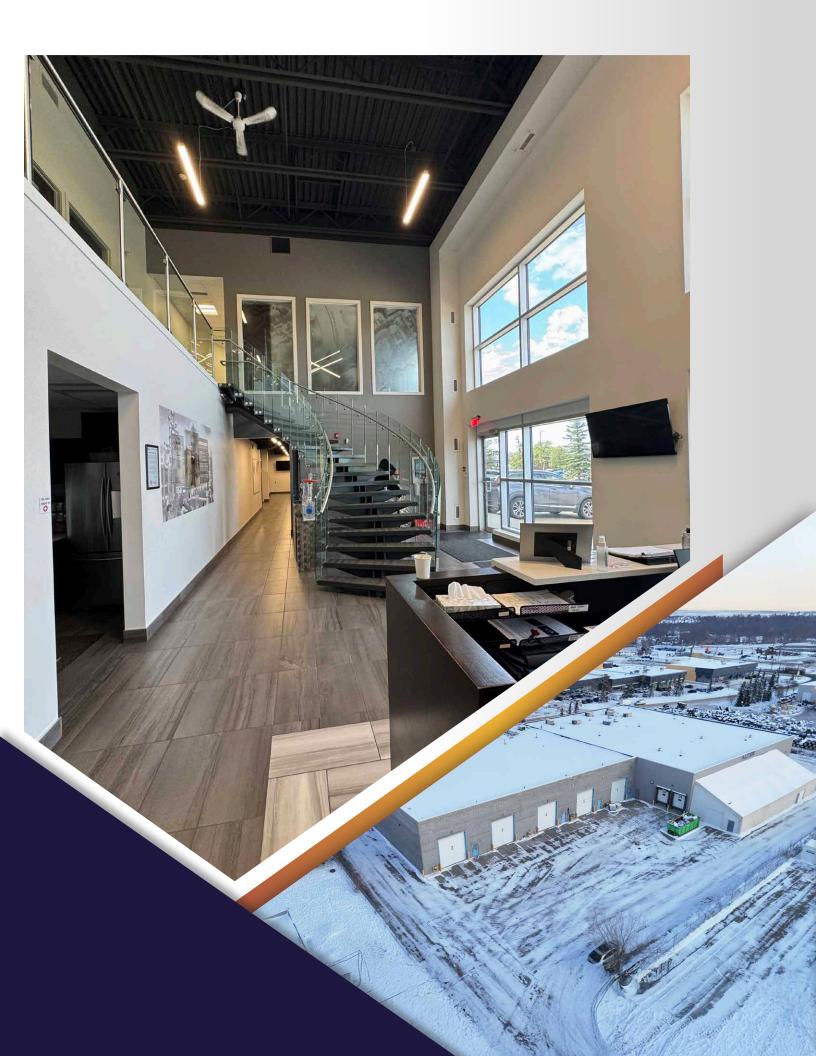

## PROPERTY HIGHLIGHTS

- Former Altek Machine and Industrial Supply building, well located just south of Sherwood Park Freeway and west of Anthony Henday Drive with quick access to major arterials such as 34th Street & 50th Street.
- Fully paved yard with drive around capabilities and three (3) access points with room for yard storage.
- Compressed air, engineered air, dual compartment sumps and catch basins in yard.
- Concrete block interior demising walls.
- Well appointed reception area, training area, lunchroom and offices over two floors.
- Measurements subject to final verification to BOMA Measurement Standards.