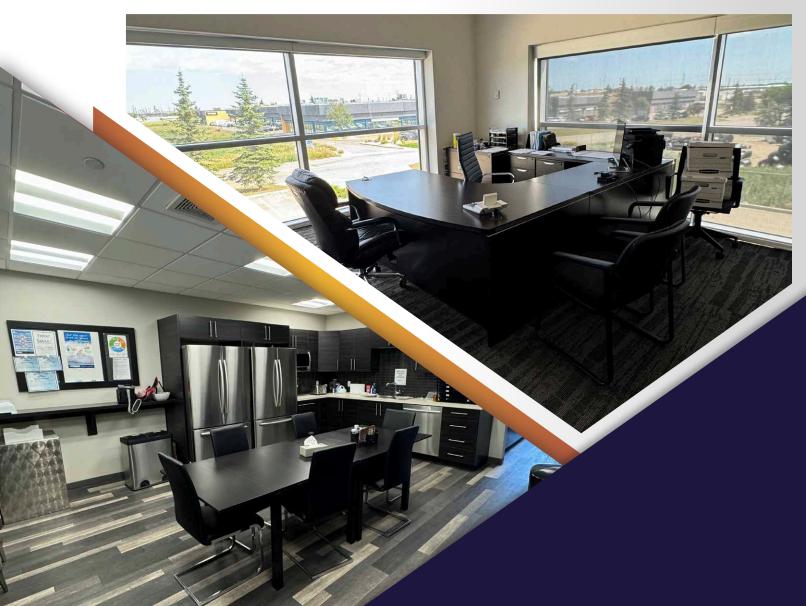

## PROPERTY HIGHLIGHTS

- Former Altek Machine and Industrial Supply building, well located just south of Sherwood Park Freeway and west of Anthony Henday Drive with quick access to major arterials such as 34th Street & 50th Street.
- Fully paved yard with drive around capabilities and three (3) access points with room for yard storage.
- Compressed air, engineered air, dual compartment sumps and catch basins in yard.
- Concrete block interior demising walls.
- Well appointed reception area, training area, lunchroom and offices over two floors.
- Measurements subject to final verification to BOMA Measurement Standards.