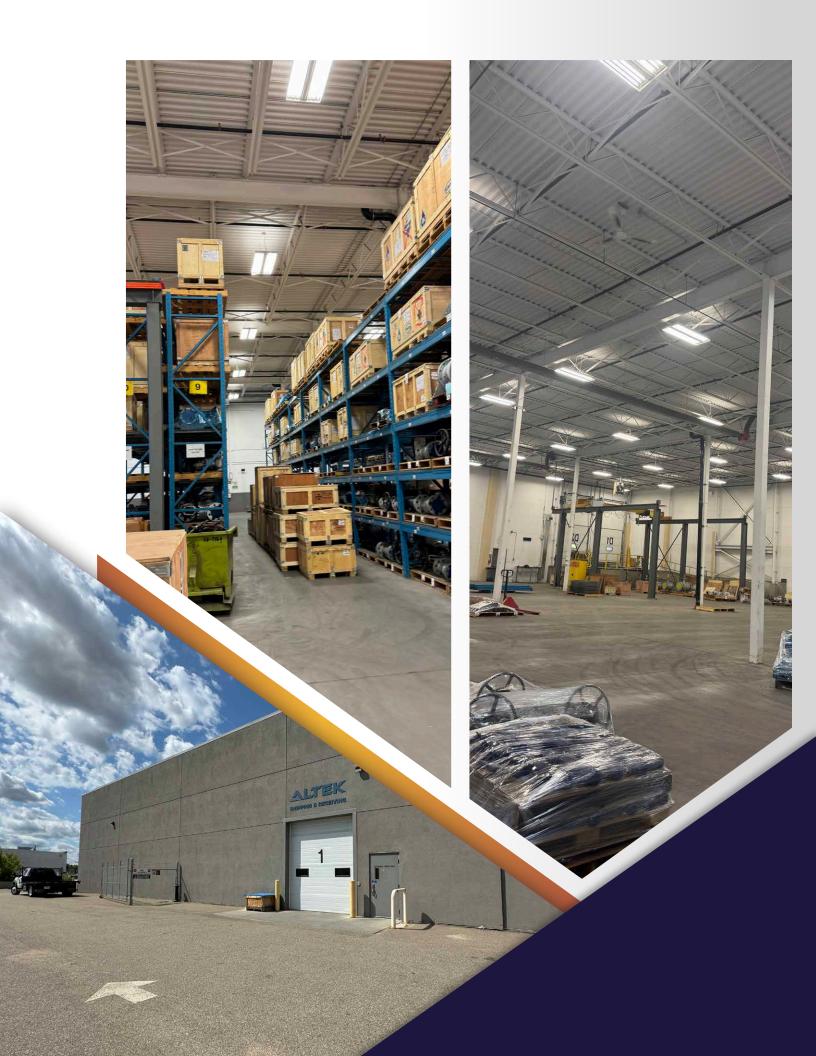

## PROPERTY HIGHLIGHTS

- Former Altek Machine and Industrial Supply building, well located just south of Sherwood Park Freeway and west of Anthony Henday Drive with quick access to major arterials such as 34th Street & 50th Street.
- Fully paved yard with drive around capabilities and three (3) access points with room for yard storage.
- Compressed air, engineered air, dual compartment sumps and catch basins in yard.
- Concrete block interior demising walls.
- Well appointed reception area, training area, lunchroom and offices over two floors.
- Measurements subject to final verification to BOMA Measurement Standards.