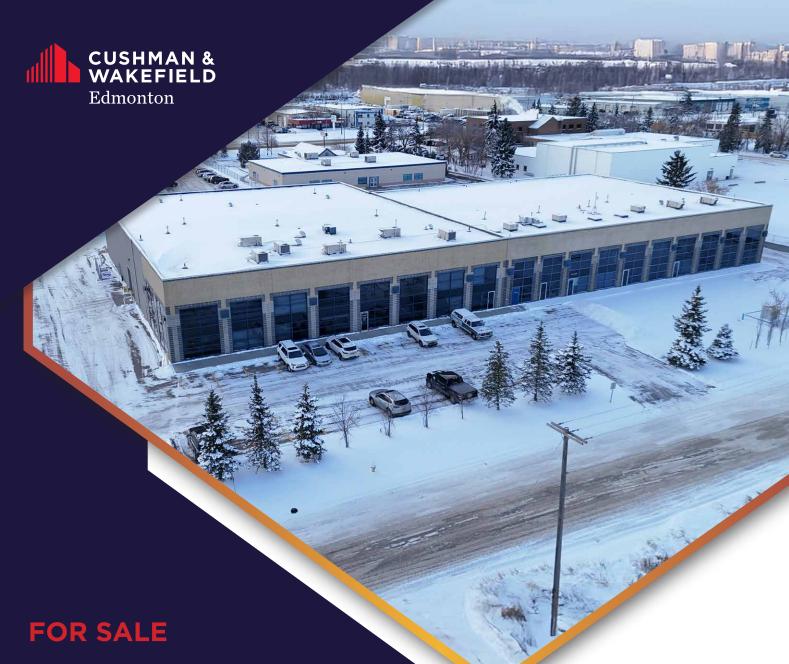

## **ALTEK BUILDING**

3635 78 Avenue NW, Edmonton, AB

45,800 SF ON 2.44 ACRES
DOCK AND GRADE LOADING

## PROPERTY HIGHLIGHTS

- Former Altek Machine and Industrial Supply building, well located just south of Sherwood Park Freeway and west of Anthony Henday Drive with quick access to major arterials such as 34th Street & 50th Street.
- Fully paved yard with drive around capabilities and three (3) access points with room for yard storage.
- Compressed air, engineered air, dual compartment sumps and catch basins in yard.
- Concrete block interior demising walls.
- Well appointed reception area, training area, lunchroom and offices over two floors.
- Measurements subject to final verification to BOMA Measurement Standards.