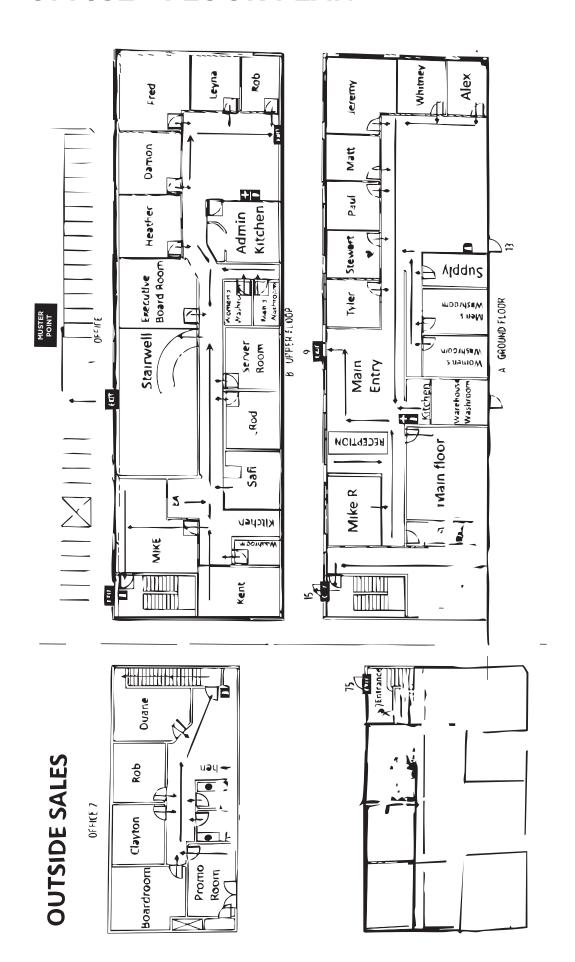

**LEGAL DESCRIPTION**Plan 1420265, Blk 24, Lot 5A

ZONING

**IM - Medium Industrial** 

**NEIGHBOURHOOD** Weir Industrial

**BUILDING SIZE** 45,800 SF

**WAREHOUSE** 31,000 SF

MAIN FLOOR OFFICE 8,160 SF

**SECOND FLOOR OFFICE** 6,640 SF

**BUILT** 2003

LOT AREA 2.44 Acres ( 37% site coverage)

**POWER** 600 Volt, 120/208 Amp (TBC)

## **LOADING DOORS**

- (5) Grade 14' x 16'
- (3) Grade 8' x 12'
- (2) Dock 8' x 10'

**SPRINKLERED** YES

### **HEATING**

Unit Heaters, Radiant Tube in warehouse & Roof top unit with A/C in Office

LIGHTING T5

**CLEAR HEIGHT** 25' Clear

**COLUMN** 32' × 29'

CRANES 3-Ton 5-Ton

**LEASE RATE** \$14.00/SF

**OPERATING COSTS** 3.71/SF (TBC)

PRICE \$8,600,000 (\$187/SF)

> TAXES \$151,765.87 (2024)



## **SHOP - FLOOR PLAN**



## **OFFICE - FLOOR PLAN**







### **Cushman & Wakefield Edmonton** Suite 2700, TD Tower

andy.horvath@cwedm.com

10088 102 Avenue Edmonton, AB T5J 2Z1 cwedm.com

Andy Horvath Partner 780 917 8338