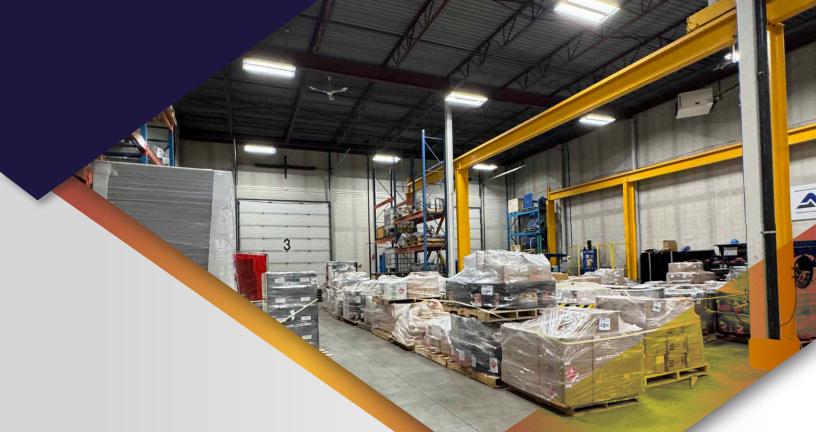

**WAREHOUSE** 31,000 SF

MAIN FLOOR OFFICE 8,160 SF

**SECOND FLOOR OFFICE** 6,640 SF

**BUILT** 2003

LOT AREA 2.44 Acres ( 37% site coverage)

**POWER** 600 Volt, 120/208 Amp (TBC)

## **LOADING DOORS**

- (5) Grade 14' x 16'
- (3) Grade 8' x 12'
- (2) Dock 8' x 10'

**SPRINKLERED** YES