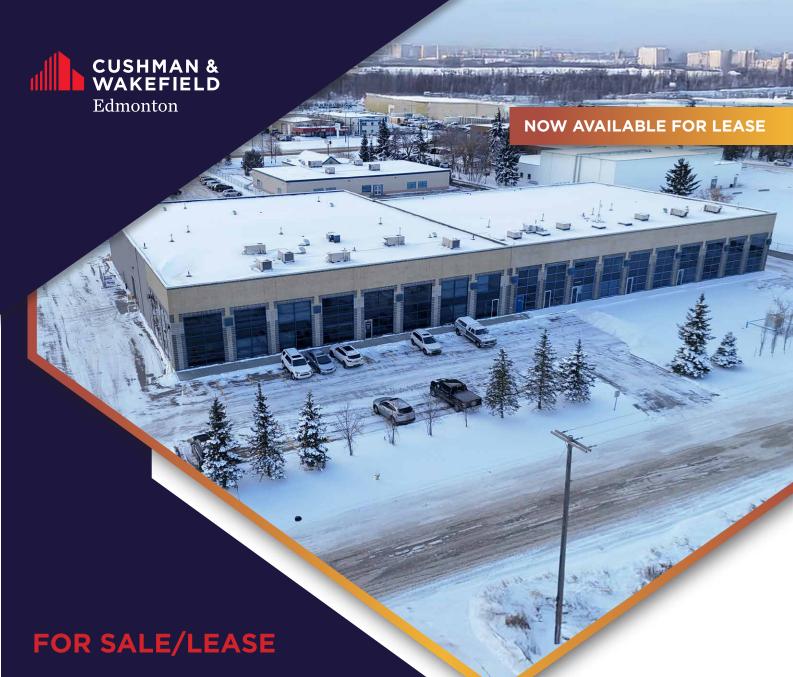

# **ALTEK BUILDING**

3635 78 Avenue NW, Edmonton, AB

45,800 SF ON 2.44 ACRES DOCK AND GRADE LOADING

# PROPERTY HIGHLIGHTS

- Former Altek Machine and Industrial Supply building, well located just south of Sherwood Park Freeway and west of Anthony Henday Drive with quick access to major arterials such as 34th Street & 50th Street.
- Fully paved yard with drive around capabilities and three (3) access points with room for yard storage.
- Compressed air, engineered air, dual compartment sumps and catch basins in yard.
- Concrete block interior demising walls.
- Well appointed reception area, training area, lunchroom and offices over two floors.
- Measurements subject to final verification to BOMA Measurement Standards.
- East ½ newer part of the building was built in 2014.