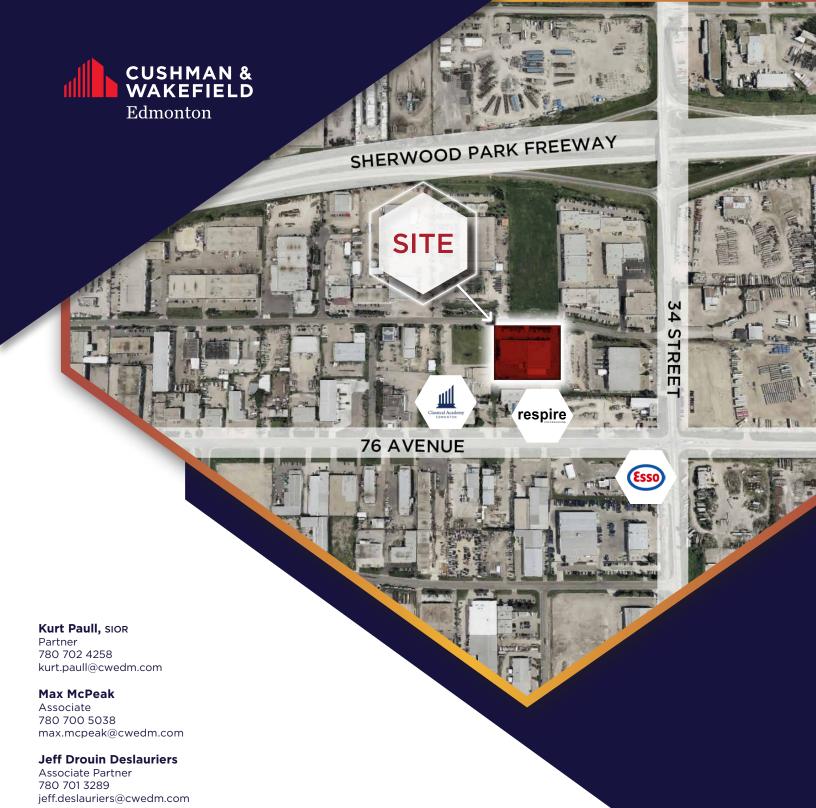

# PROPERTY HIGHLIGHTS

- Former Altek Machine and Industrial Supply building, well located just south of Sherwood Park Freeway and west of Anthony Henday Drive with quick access to major arterials such as 34th Street & 50th Street.
- Fully paved yard with drive around capabilities and three (3) access points with room for yard storage.
- Compressed air, engineered air, dual compartment sumps and catch basins in yard.
- Concrete block interior demising walls.
- Well appointed reception area, training area, lunchroom and offices over two floors.
- Measurements subject to final verification to BOMA Measurement Standards.
- East ½ newer part of the building was built in 2014.

# PROPERTY DETAILS

MUNICIPAL ADDRESS 3635 78 Avenue NW, Edmonton, AB T6B 3J9

**LEGAL DESCRIPTION**Plan 1420265, Blk 24, Lot 5A

ZONING

**IM - Medium Industrial** 

**NEIGHBOURHOOD** Weir Industrial

**BUILDING SIZE** 45,800 SF