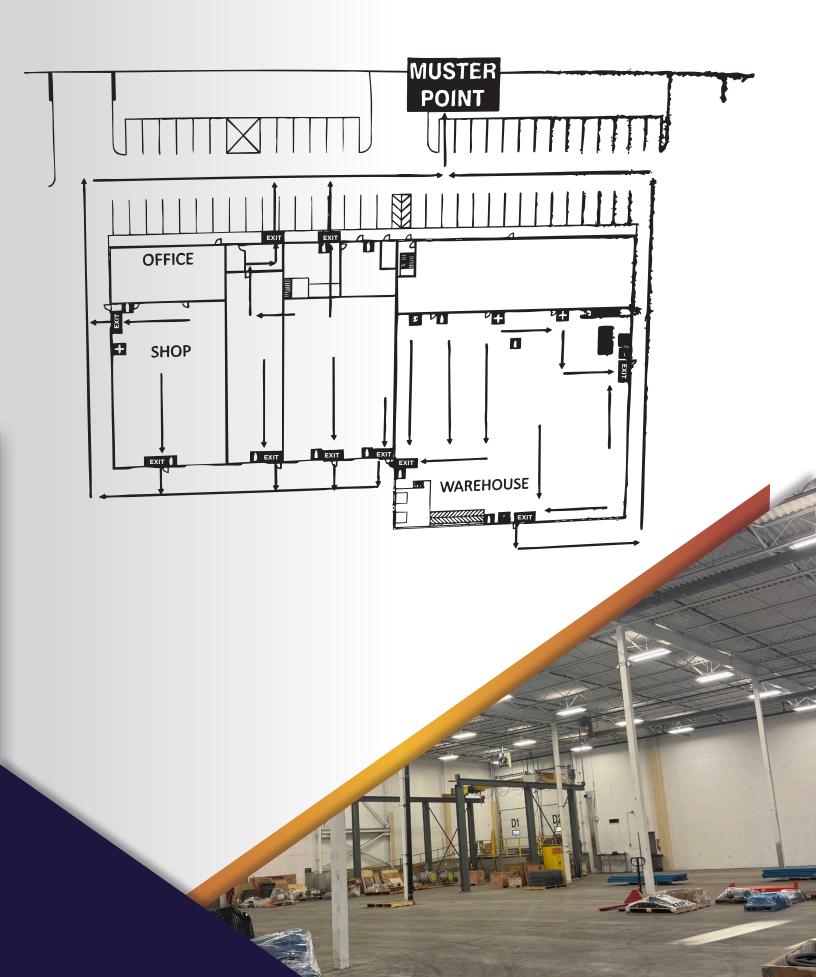

venue NW, Edmonton, AB T6B 3J9

**LEGAL DESCRIPTION**Plan 1420265, Blk 24, Lot 5A

ZONING

**IM - Medium Industrial** 

**NEIGHBOURHOOD** Weir Industrial

**BUILDING SIZE** 45,800 SF

**WAREHOUSE** 31,000 SF

MAIN FLOOR OFFICE 8,160 SF

**SECOND FLOOR OFFICE** 6,640 SF

**BUILT** 2003

LOT AREA 2.44 Acres ( 37% site coverage)

**POWER** 600 Volt, 120/208 Amp (TBC)

## **LOADING DOORS**

- (5) Grade 14' x 16'
- (3) Grade 8' x 12'
- (2) Dock 8' x 10'

**SPRINKLERED** YES

### **HEATING**

Unit Heaters, Radiant Tube in warehouse & Roof top unit with A/C in Office

LIGHTING T5

**CLEAR HEIGHT** 25' Clear

**COLUMN** 32' × 29'

CRANES 3-Ton 5-Ton

**LEASE RATE** \$14.00/SF

**OPERATING COSTS** 3.71/SF (TBC)

PRICE \$8,600,000 (\$187/SF)

> TAXES \$151,765.87 (2024)



## **SHOP - FLOOR PLAN**



## **OFFICE - FLOOR PLAN**







### **Cushman & Wakefield Edmonton** Suite 2700, TD Tower

andy.horvath@cwedm.com

10088 102 Avenue Edmonton, AB T5J 2Z1 cwedm.com

Andy Horvath Partner 780 917 8338