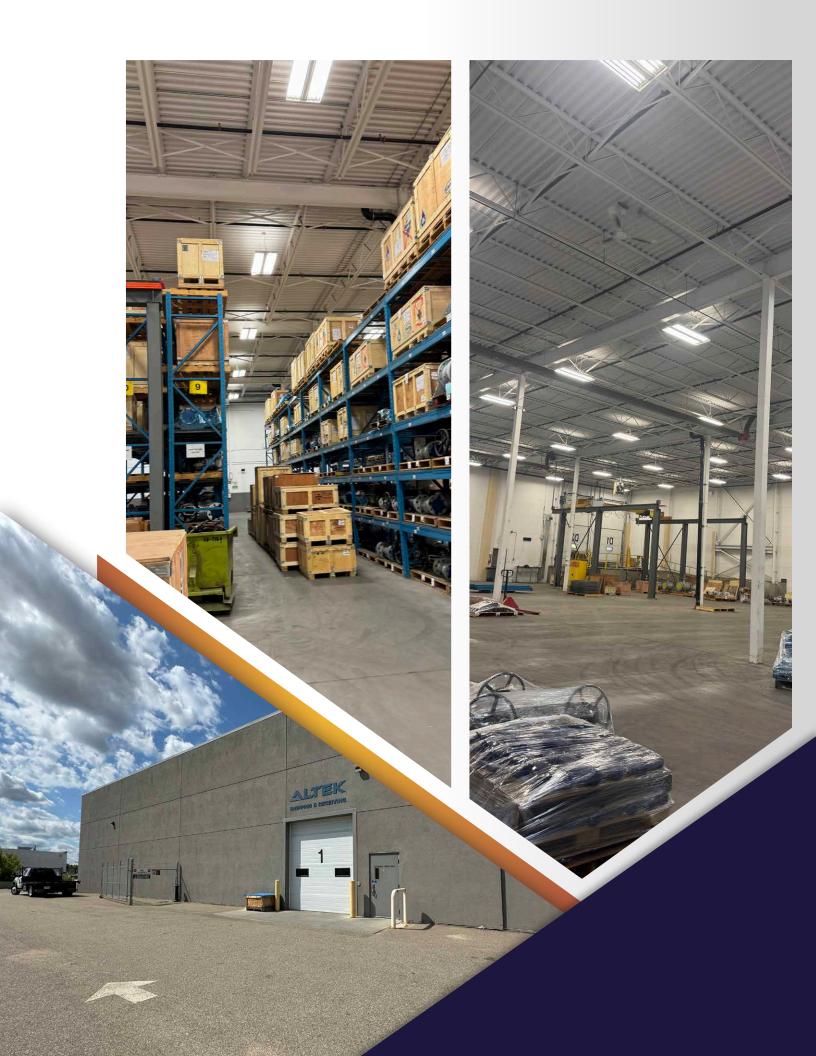

# PROPERTY HIGHLIGHTS

- Former Altek Machine and Industrial Supply building, well located just south of Sherwood Park Freeway and west of Anthony Henday Drive with quick access to major arterials such as 34th Street & 50th Street.
- Fully paved yard with drive around capabilities and three (3) access points with room for yard storage.
- Compressed air, engineered air, dual compartment sumps and catch basins in yard.
- Concrete block interior demising walls.
- Well appointed reception area, training area, lunchroom and offices over two floors.
- Measurements subject to final verification to BOMA Measurement Standards.
- East ½ newer part of the building was built in 2014.