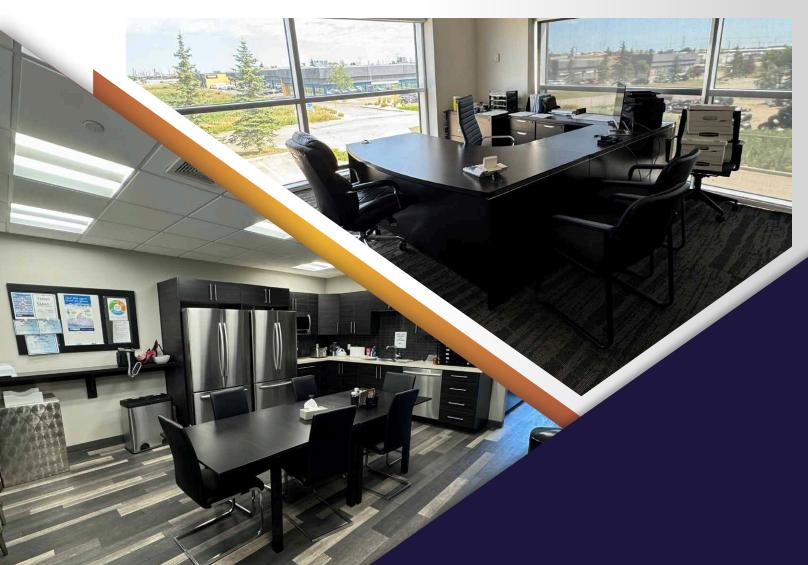

# PROPERTY HIGHLIGHTS

- Former Altek Machine and Industrial Supply building, well located just south of Sherwood Park Freeway and west of Anthony Henday Drive with quick access to major arterials such as 34th Street & 50th Street.
- Fully paved yard with drive around capabilities and three (3) access points with room for yard storage.
- Compressed air, engineered air, dual compartment sumps and catch basins in yard.
- Concrete block interior demising walls.
- Well appointed reception area, training area, lunchroom and offices over two floors.
- Measurements subject to final verification to BOMA Measurement Standards.
- East ½ newer part of the building was built in 2014.