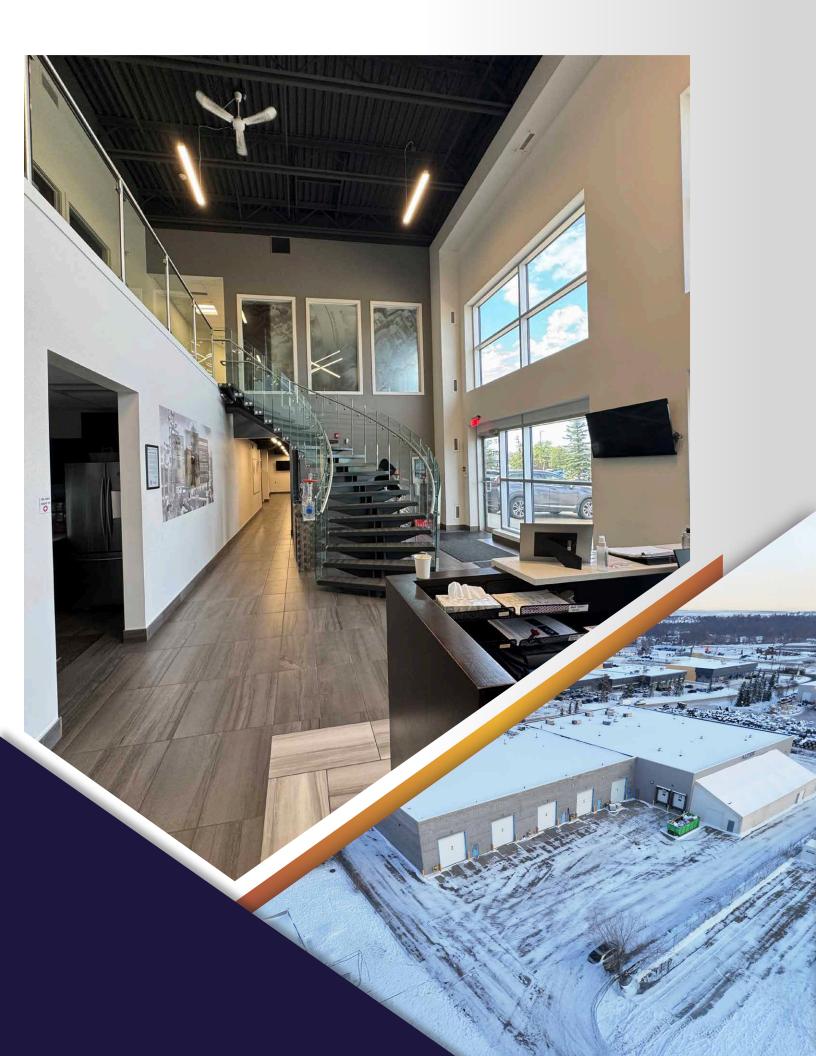

# PROPERTY HIGHLIGHTS

- Former Altek Machine and Industrial Supply building, well located just south of Sherwood Park Freeway and west of Anthony Henday Drive with quick access to major arterials such as 34th Street & 50th Street.
- Fully paved yard with drive around capabilities and three (3) access points with room for yard storage.
- Compressed air, engineered air, dual compartment sumps and catch basins in yard.
- Concrete block interior demising walls.
- Well appointed reception area, training area, lunchroom and offices over two floors.
- Measurements subject to final verification to BOMA Measurement Standards.
- East ½ newer part of the building was built in 2014.