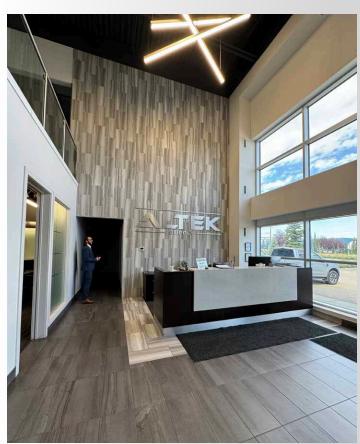

# PROPERTY HIGHLIGHTS

- Former Altek Machine and Industrial Supply building, well located just south of Sherwood Park Freeway and west of Anthony Henday Drive with quick access to major arterials such as 34th Street & 50th Street.
- Fully paved yard with drive around capabilities and three (3) access points with room for yard storage.
- Compressed air, engineered air, dual compartment sumps and catch basins in yard.
- Concrete block interior demising walls.
- Well appointed reception area, training area, lunchroom and offices over two floors.
- Measurements subject to final verification to BOMA Measurement Standards.
- East ½ newer part of the building was built in 2014.