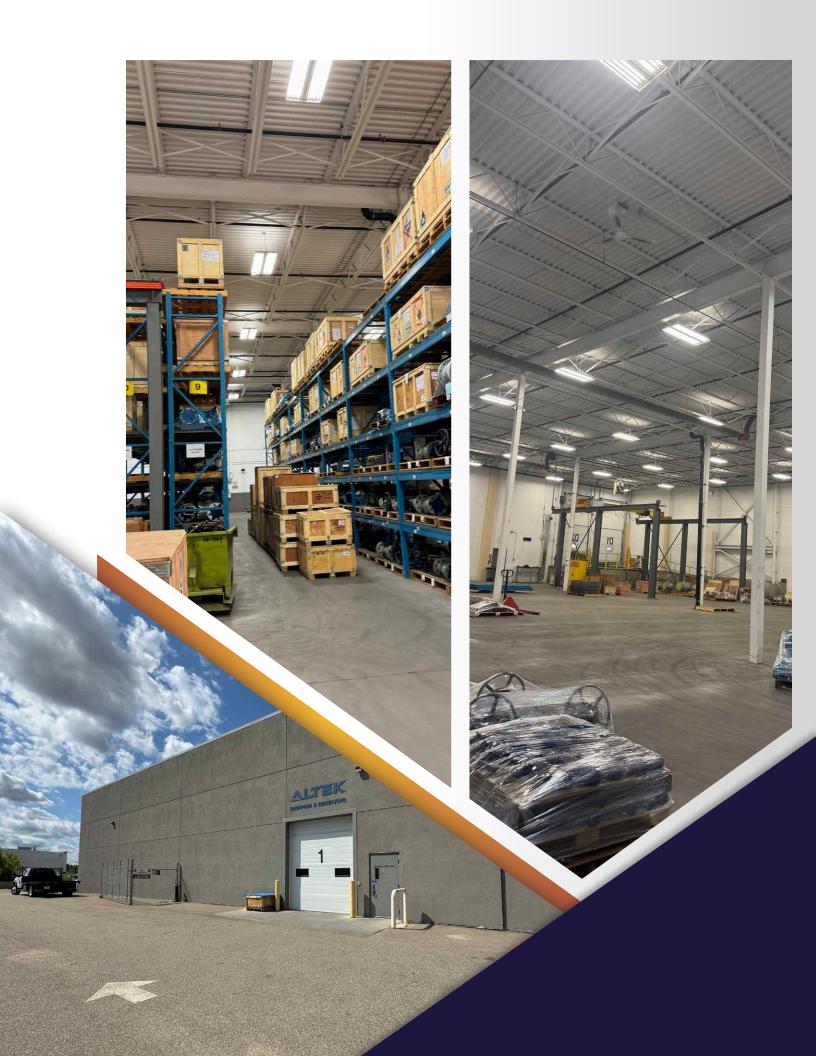

## PROPERTY HIGHLIGHTS

- Former Altek Machine and Industrial Supply building, well located just south of Sherwood Park Freeway and west of Anthony Henday Drive with quick access to major arterials such as 34th Street & 50th Street.
- Fully paved yard with drive around capabilities and three (3) access points with room for yard storage.
- Compressed air, engineered air, dual compartment sumps and catch basins in yard.
- Concrete block interior demising walls.
- Well appointed reception area, training area, lunchroom and offices over two floors.
- Measurements subject to final verification to BOMA Measurement Standards.
- East ½ newer part of the building was built in 2014.

**WAREHOUSE** 31,000 SF

MAIN FLOOR OFFICE 8,160 SF

**SECOND FLOOR OFFICE** 6,640 SF

**BUILT** 2003

LOT AREA 2.44 Acres ( 37% site coverage)

**POWER** 

600 Volt, 120/208 Amp (TBC)