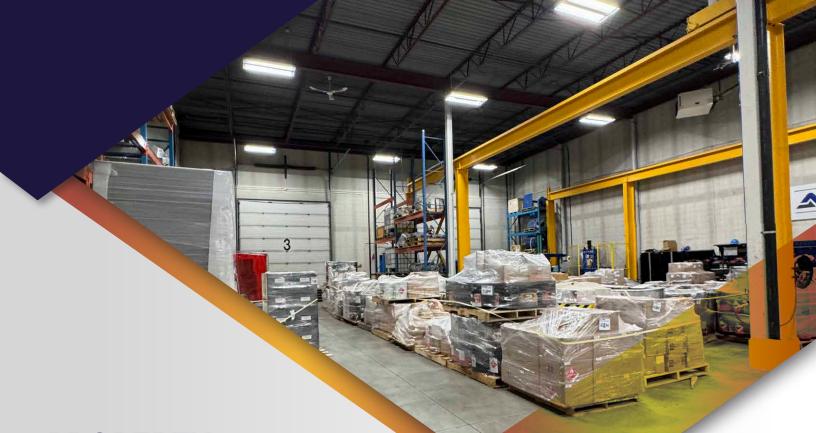

## PROPERTY HIGHLIGHTS

- Former Altek Machine and Industrial Supply building, well located just south of Sherwood Park Freeway and west of Anthony Henday Drive with quick access to major arterials such as 34th Street & 50th Street.
- Fully paved yard with drive around capabilities and three (3) access points with room for yard storage.
- Compressed air, engineered air, dual compartment sumps and catch basins in yard.
- Concrete block interior demising walls.
- Well appointed reception area, training area, lunchroom and offices over two floors.
- Measurements subject to final verification to BOMA Measurement Standards.
- East ½ newer part of the building was built in 2014.

**WAREHOUSE** 31,000 SF

MAIN FLOOR OFFICE 8,160 SF

**SECOND FLOOR OFFICE** 6,640 SF

**BUILT** 2003

LOT AREA 2.44 Acres ( 37% site coverage)

**POWER** 

600 Volt, 120/208 Amp (TBC)