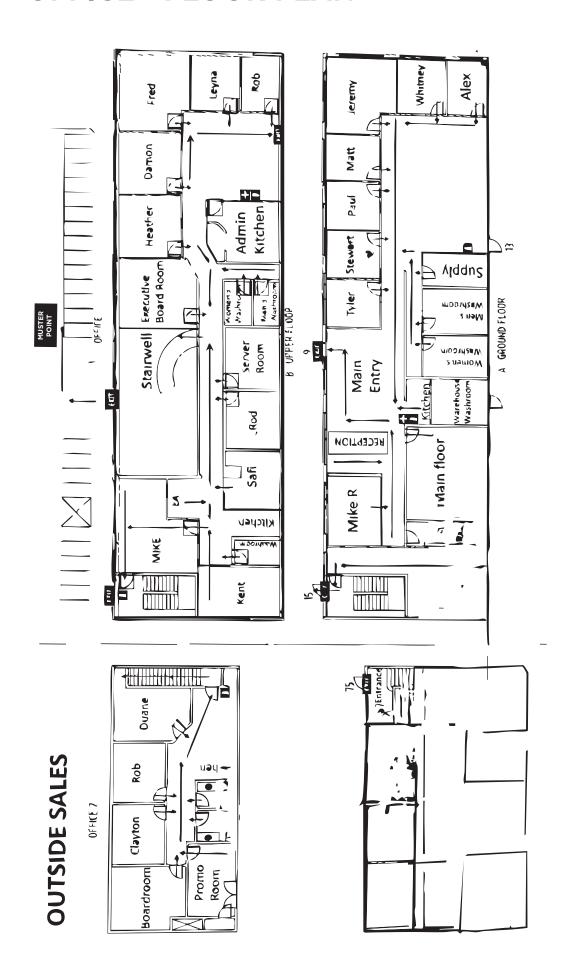

AILS

MUNICIPAL ADDRESS 3635 78 Avenue NW, Edmonton, AB T6B 3J9

**LEGAL DESCRIPTION**Plan 1420265, Blk 24, Lot 5A

**ZONING** IM - Medium Industrial

**NEIGHBOURHOOD**Weir Industrial

BUILDING SIZE 45,800 SF

**WAREHOUSE** 31,000 SF

MAIN FLOOR OFFICE 8,160 SF

**SECOND FLOOR OFFICE** 6,640 SF

**BUILT** 2003

LOT AREA 2.44 Acres ( 37% site coverage)

**POWER** 

600 Volt, 120/208 Amp (TBC)

#### **LOADING DOORS**

- (5) Grade 14' x 16'
- (3) Grade 8' x 12'
- (2) Dock 8' x 10'

#### **SPRINKLERED** YES

HEATING

Unit Heaters, Radiant Tube in warehouse & Roof top unit with A/C in Office

LIGHTING T5

**CLEAR HEIGHT** 25' Clear

**COLUMN** 32' × 29'

CRANES 3-Ton 5-Ton

> PRICE \$8,600,000 (\$187/SF)

> > TAXES \$151,765.87 (2024)



## **SHOP - FLOOR PLAN**



### **OFFICE - FLOOR PLAN**







#### **Cushman & Wakefield Edmonton** Suite 2700, TD Tower

andy.horvath@cwedm.com

10088 102 Avenue Edmonton, AB T5J 2Z1 cwedm.com

Andy Horvath Partner 780 917 8338