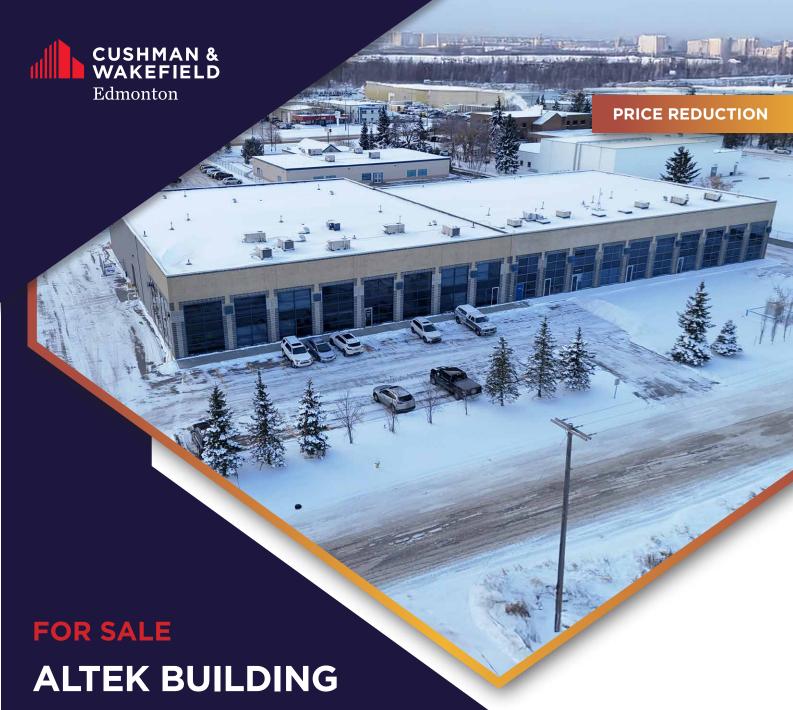

3635 78 Avenue NW, Edmonton, AB

45,800 SF ON 2.44 ACRES
DOCK AND GRADE LOADING

Cushman & Wakefield Edmonton

Suite 2700, TD Tower 10088 102 Avenue Edmonton, AB T5J 2Z1 cwedm.com

Kurt Paull, SIOR Partner 780 702 4258 kurt.paull@cwedm.com Max McPeak Associate 780 700 5038 max.mcpeak@cwedm.com

## PROPERTY HIGHLIGHTS

- Former Altek Machine and Industrial Supply building, well located just south of Sherwood Park Freeway and west of Anthony Henday Drive with quick access to major arterials such as 34th Street & 50th Street.
- Fully paved yard with drive around capabilities and three (3) access points with room for yard storage.
- Compressed air, engineered air, dual compartment sumps and catch basins in yard.
- Concrete block interior demising walls.
- Well appointed reception area, training area, lunchroom and offices over two floors.
- Measurements subject to final verification to BOMA Measurement Standards.
- East ½ newer part of the building was built in 2014.