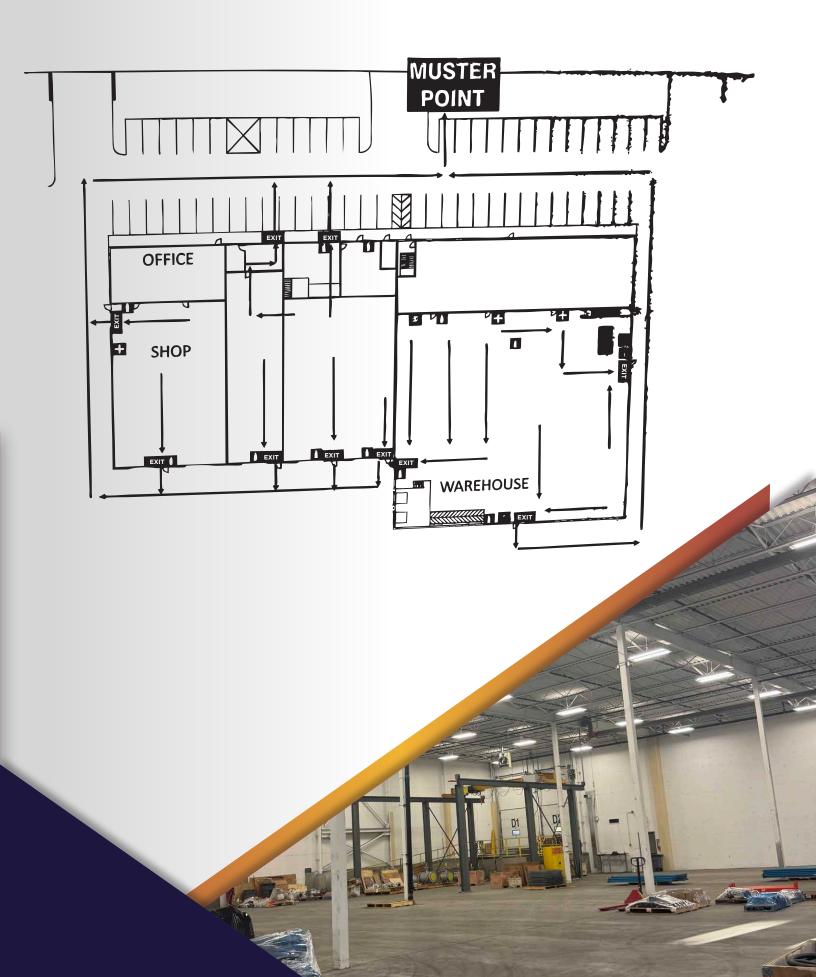

in 2014.







# PROPERTY DETAILS

MUNICIPAL ADDRESS 3635 78 Avenue NW, Edmonton, AB T6B 3J9

**LEGAL DESCRIPTION**Plan 1420265, Blk 24, Lot 5A

**ZONING** IM - Medium Industrial

**NEIGHBOURHOOD**Weir Industrial

BUILDING SIZE 45,800 SF

**WAREHOUSE** 31,000 SF

MAIN FLOOR OFFICE 8,160 SF

**SECOND FLOOR OFFICE** 6,640 SF

**BUILT** 2003

LOT AREA 2.44 Acres ( 37% site coverage)

**POWER** 

600 Volt, 120/208 Amp (TBC)

#### **LOADING DOORS**

- (5) Grade 14' x 16'
- (3) Grade 8' x 12'
- (2) Dock 8' x 10'

#### **SPRINKLERED** YES

HEATING

Unit Heaters, Radiant Tube in warehouse & Roof top unit with A/C in Office

LIGHTING T5

**CLEAR HEIGHT** 25' Clear

**COLUMN** 32' × 29'

CRANES 3-Ton 5-Ton

> PRICE \$8,600,000 (\$187/SF)

> > TAXES \$151,765.87 (2024)



## **SHOP - FLOOR PLAN**



### **OFFICE - FLOOR PLAN**







#### **Cushman & Wakefield Edmonton** Suite 2700, TD Tower

andy.horvath@cwedm.com

10088 102 Avenue Edmonton, AB T5J 2Z1 cwedm.com

Andy Horvath Partner 780 917 8338