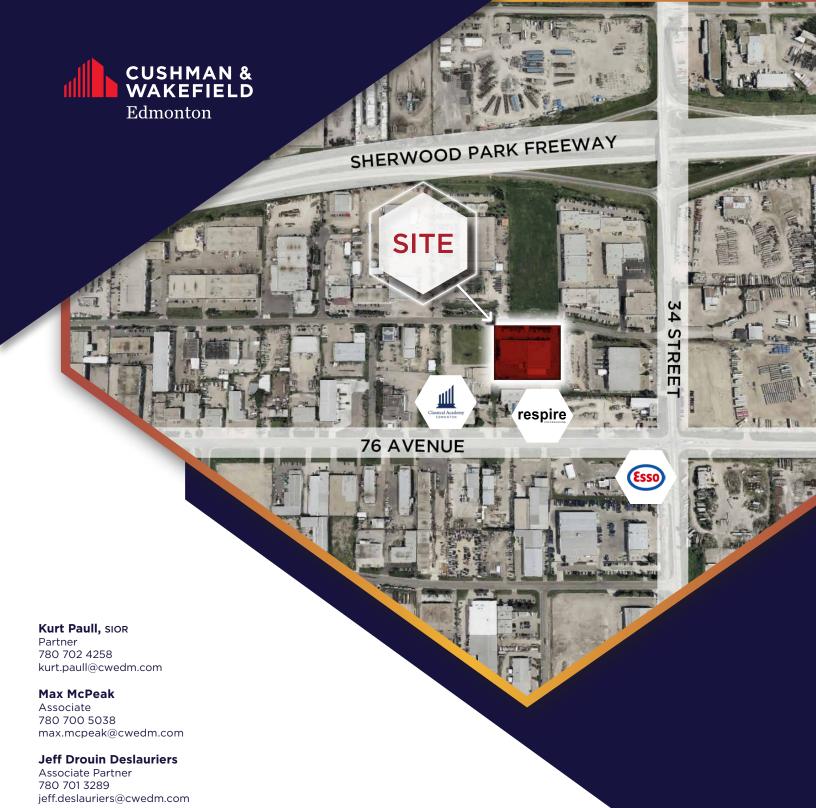

3635 78 Avenue NW, Edmonton, AB

45,800 SF ON 2.44 ACRES
DOCK AND GRADE LOADING

Cushman & Wakefield Edmonton

Suite 2700, TD Tower 10088 102 Avenue Edmonton, AB T5J 2Z1 cwedm.com

Kurt Paull, SIOR Partner 780 702 4258 kurt.paull@cwedm.com Max McPeak Associate 780 700 5038 max.mcpeak@cwedm.com

## PROPERTY HIGHLIGHTS

- Former Altek Machine and Industrial Supply building, well located just south of Sherwood Park Freeway and west of Anthony Henday Drive with quick access to major arterials such as 34th Street & 50th Street.
- Fully paved yard with drive around capabilities and three (3) access points with room for yard storage.
- Compressed air, engineered air, dual compartment sumps and catch basins in yard.
- Concrete block interior demising walls.
- Well appointed reception area, training area, lunchroom and offices over two floors.
- Measurements subject to final verification to BOMA Measurement Standards.
- East ½ newer part of the building was built in 2014.

# PROPERTY DETAILS

MUNICIPAL ADDRESS 3635 78 Avenue NW, Edmonton, AB T6B 3J9

**LEGAL DESCRIPTION**Plan 1420265, Blk 24, Lot 5A

**ZONING** IM - Medium Industrial

**NEIGHBOURHOOD**Weir Industrial

BUILDING SIZE 45,800 SF