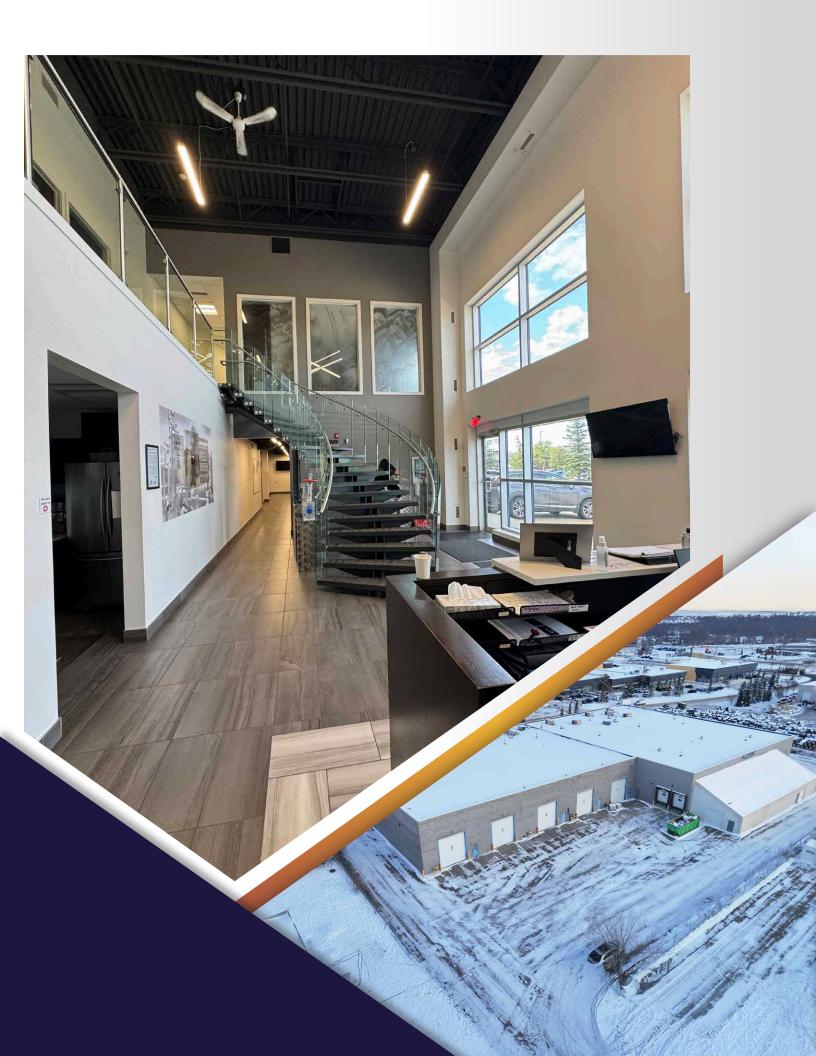

## PROPERTY HIGHLIGHTS

- Former Altek Machine and Industrial Supply building, well located just south of Sherwood Park Freeway and west of Anthony Henday Drive with quick access to major arterials such as 34th Street & 50th Street.
- Fully paved yard with drive around capabilities and three (3) access points with room for yard storage.
- Compressed air, engineered air, dual compartment sumps and catch basins in yard.
- Concrete block interior demising walls.
- Well appointed reception area, training area, lunchroom and offices over two floors.
- Measurements subject to final verification to BOMA Measurement Standards.
- East ½ newer part of the building was built in 2014.

# PROPERTY DETAILS

MUNICIPAL ADDRESS 3635 78 Avenue NW, Edmonton, AB T6B 3J9

**LEGAL DESCRIPTION**Plan 1420265, Blk 24, Lot 5A

**ZONING** IM - Medium Industrial

**NEIGHBOURHOOD**Weir Industrial

BUILDING SIZE 45,800 SF

**WAREHOUSE** 31,000 SF

MAIN FLOOR OFFICE 8,160 SF

**SECOND FLOOR OFFICE** 6,640 SF

**BUILT** 2003

LOT AREA 2.44 Acres ( 37% site coverage)

**POWER** 

600 Volt, 120/208 Amp (TBC)