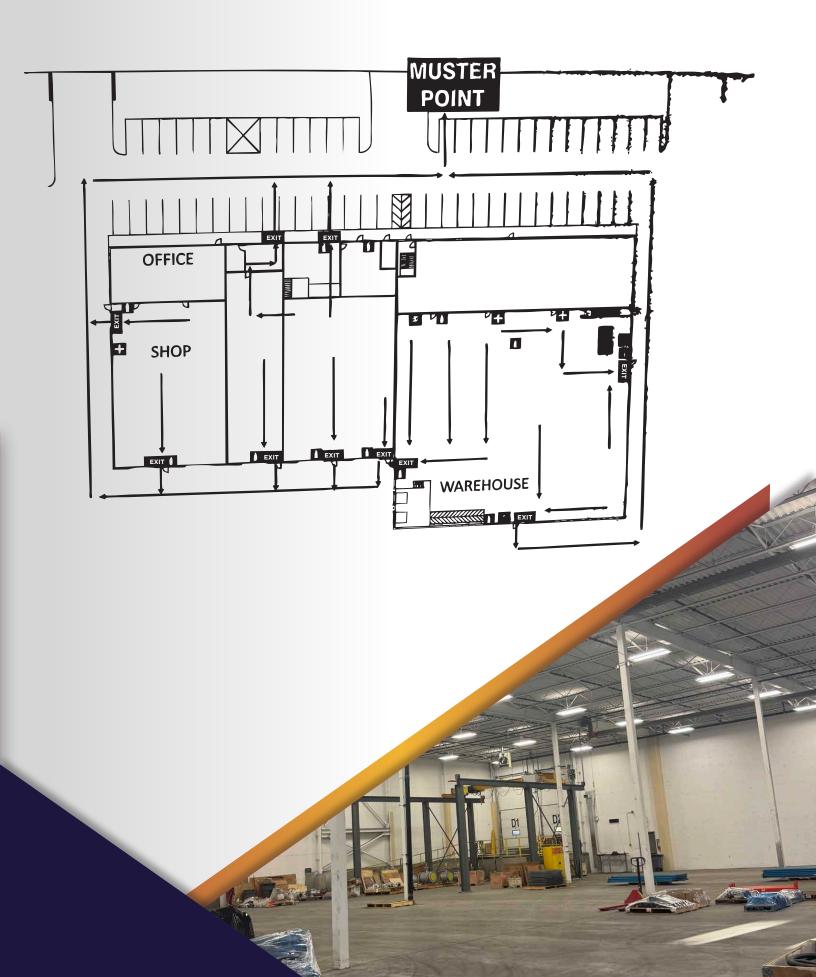

building was built in 2014.







# PROPERTY DETAILS

MUNICIPAL ADDRESS 3635 78 Avenue NW, Edmonton, AB T6B 3J9

**LEGAL DESCRIPTION**Plan 1420265, Blk 24, Lot 5A

ZONING

**IM** - Medium Industrial

**NEIGHBOURHOOD** Weir Industrial

BUILDING SIZE 45,800 SF

WAREHOUSE 31,000 SF

MAIN FLOOR OFFICE 8,160 SF

**SECOND FLOOR OFFICE** 6,640 SF

**BUILT** 2003

LOT AREA 2.44 Acres ( 37% site coverage)

**POWER** 

600 Volt, 120/208 Amp (TBC)

### **LOADING DOORS**

- (5) Grade 14' x 16'
- (3) Grade 8' x 12'
- (2) Dock 8' x 10'

### **SPRINKLERED** YES

HEATING

Unit Heaters, Radiant Tube in warehouse & Roof top unit with A/C in Office

LIGHTING T5

**CLEAR HEIGHT** 25' Clear

**COLUMN** 32' × 29'

CRANES 3-Ton 5-Ton

> PRICE \$9,400,000

TAXES \$151,765.87 (2024)



## **SHOP - FLOOR PLAN**



## **OFFICE - FLOOR PLAN**







**Cushman & Wakefield Edmonton** 

andy.horvath@cwedm.com

10088 102 Avenue Edmonton, AB T5J 2Z1 cwedm.com

Suite 2700, TD Tower

780 917 8338