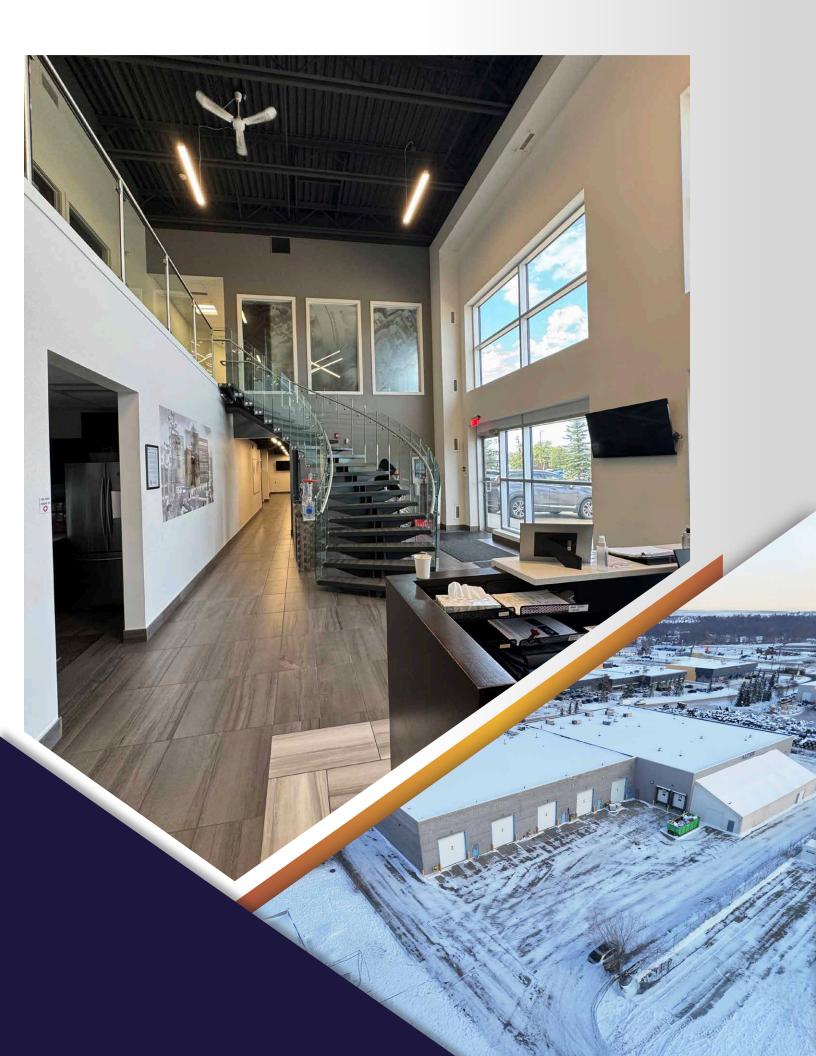

## PROPERTY HIGHLIGHTS

- Former Altek Machine and Industrial Supply building, well located just south of Sherwood Park Freeway and west of Anthony Henday Drive with quick access to major arterials such as 34th Street & 50th Street.
- Fully paved yard with drive around capabilities and three (3) access points with room for yard storage.
- Compressed air, engineered air, dual compartment sumps and catch basins in yard.
- Concrete block interior demising walls.
- Well appointed reception area, training area, lunchroom and offices over two floors.
- Measurements subject to final verification to BOMA Measurement Standards.
- East ½ newer part of the building was built in 2014.