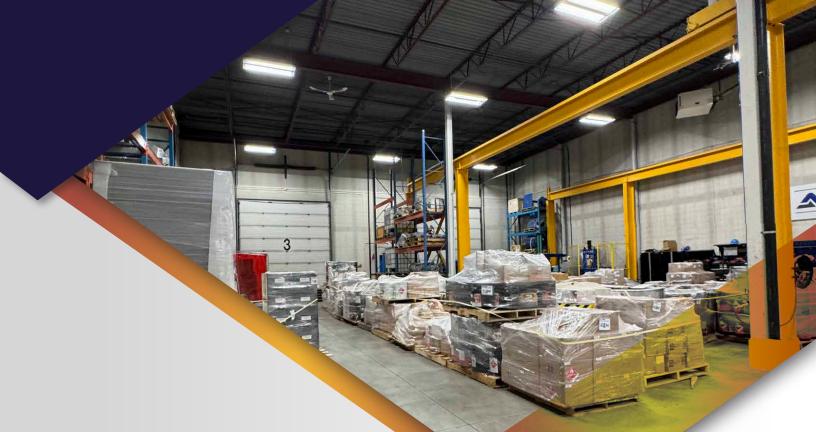

WAREHOUSE 31,000 SF

MAIN FLOOR OFFICE 8,160 SF

**SECOND FLOOR OFFICE** 6,640 SF

**BUILT** 2003

LOT AREA 2.44 Acres ( 37% site coverage)

**POWER** 

600 Volt, 120/208 Amp (TBC)

### **LOADING DOORS**

- (5) Grade 14' x 16'
- (3) Grade 8' x 12'
- (2) Dock 8' x 10'

### **SPRINKLERED** YES

HEATING

Unit Heaters, Radiant Tube in warehouse & Roof top unit with A/C in Office

LIGHTING T5

**CLEAR HEIGHT** 25' Clear

**COLUMN** 32' × 29'

CRANES 3-Ton 5-Ton

> PRICE \$9,400,000