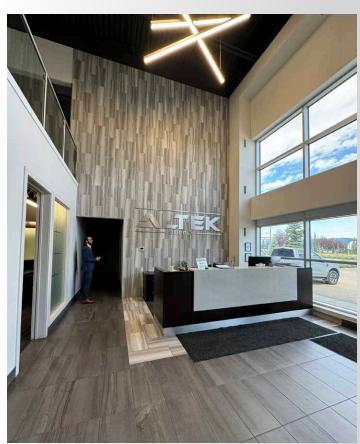

## PROPERTY HIGHLIGHTS

- Former Altek Machine and Industrial Supply building, well located just south of Sherwood Park Freeway and west of Anthony Henday Drive with quick access to major arterials such as 34th Street & 50th Street.
- Fully paved yard with drive around capabilities and three (3) access points with room for yard storage.
- Compressed air, engineered air, dual compartment sumps and catch basins in yard.
- Concrete block interior demising walls.
- Well appointed reception area, training area, lunchroom and offices over two floors.
- Measurements subject to final verification to BOMA Measurement Standards.
- East ½ newer part of the building was built in 2014.