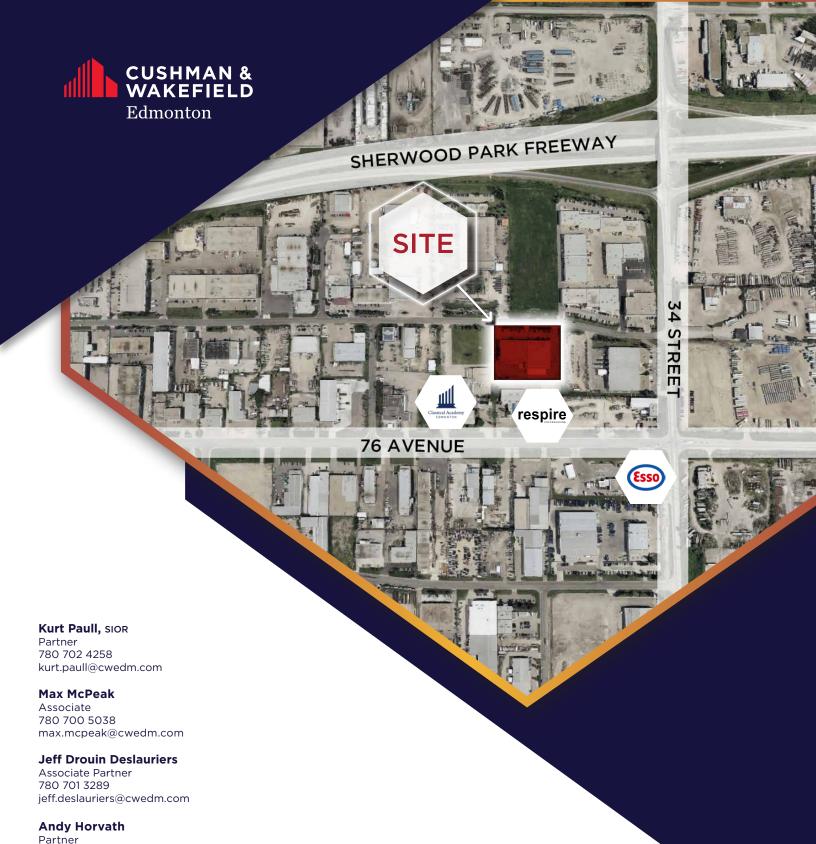

## **ALTEK BUILDING**

3635 78 Avenue NW, Edmonton, AB

45,800 SF ON 2.44 ACRES
DOCK AND GRADE LOADING

## PROPERTY HIGHLIGHTS

- Former Altek Machine and Industrial Supply building, well located just south of Sherwood Park Freeway and west of Anthony Henday Drive with quick access to major arterials such as 34th Street & 50th Street.
- Fully paved yard with drive around capabilities and three (3) access points with room for yard storage.
- Compressed air, engineered air, dual compartment sumps and catch basins in yard.
- Concrete block interior demising walls.
- Well appointed reception area, training area, lunchroom and offices over two floors.
- Measurements subject to final verification to BOMA Measurement Standards.
- East ½ newer part of the building was built in 2014.

# PROPERTY DETAILS

MUNICIPAL ADDRESS 3635 78 Avenue NW, Edmonton, AB T6B 3J9

**LEGAL DESCRIPTION**Plan 1420265, Blk 24, Lot 5A

ZONING

**IM** - Medium Industrial

**NEIGHBOURHOOD** Weir Industrial

BUILDING SIZE 45,800 SF