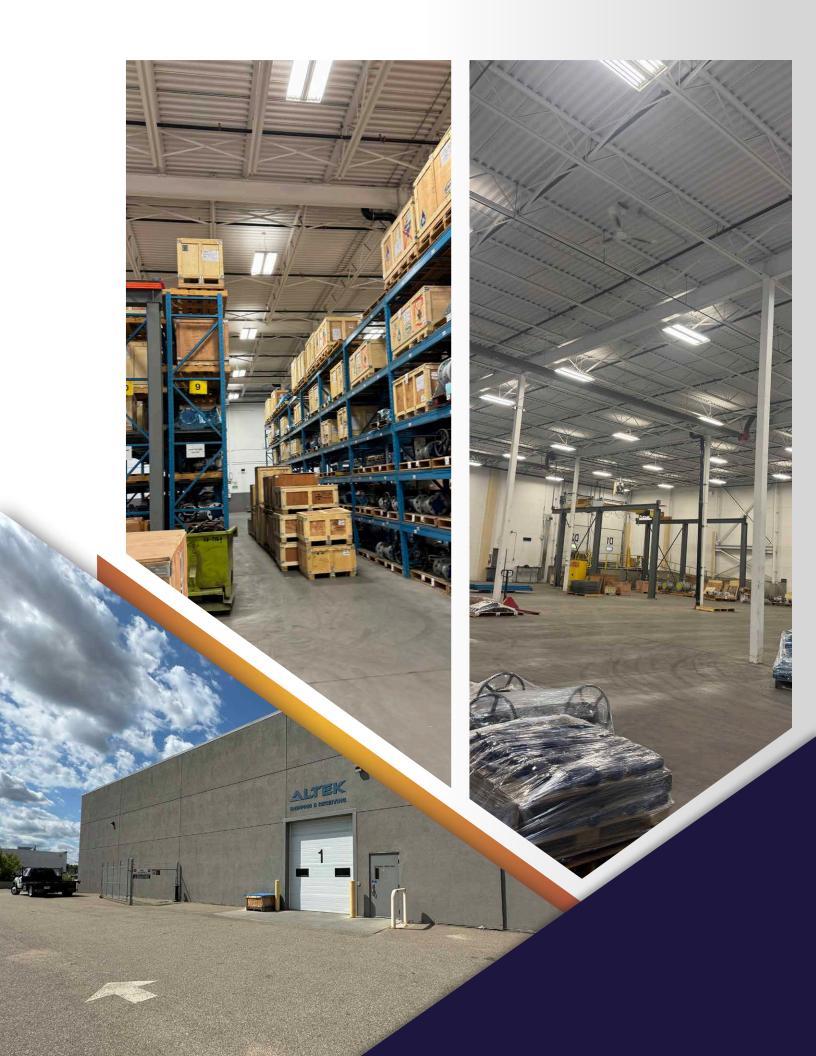

## PROPERTY HIGHLIGHTS

- Former Altek Machine and Industrial Supply building, well located just south of Sherwood Park Freeway and west of Anthony Henday Drive with quick access to major arterials such as 34th Street & 50th Street.
- Fully paved yard with drive around capabilities and three (3) access points with room for yard storage.
- Compressed air, engineered air, dual compartment sumps and catch basins in yard.
- Concrete block interior demising walls.
- Well appointed reception area, training area, lunchroom and offices over two floors.
- Measurements subject to final verification to BOMA Measurement Standards.
- East ½ newer part of the building was built in 2014.

### **LOADING DOORS**

- (5) Grade 14' x 16'
- (3) Grade 8' x 12'
- (2) Dock 8' x 10'