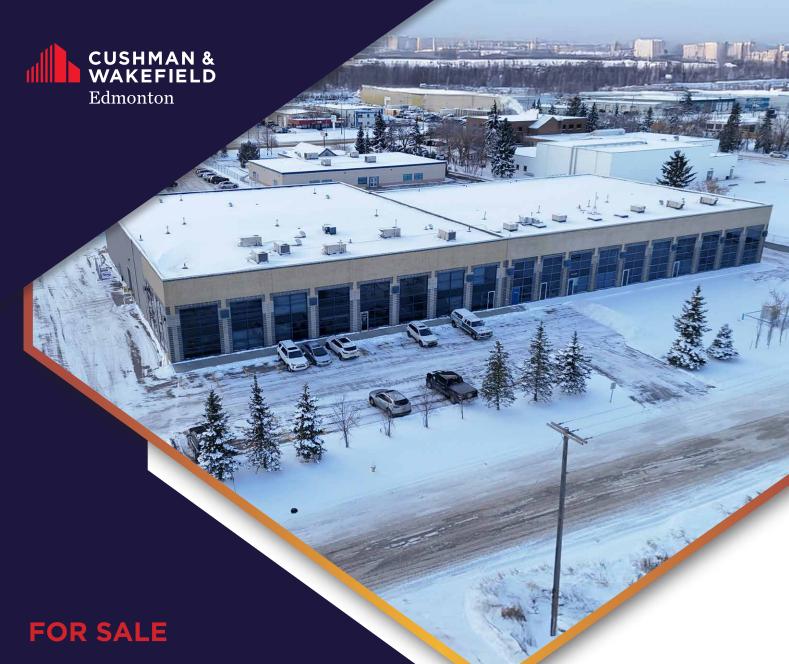

## **ALTEK BUILDING**

3635 78 Avenue NW, Edmonton, AB

45,800 SF ON 2.44 ACRES
DOCK AND GRADE LOADING

## PROPERTY HIGHLIGHTS

- Former Altek Machine and Industrial Supply building, well located just south of Sherwood Park Freeway and west of Anthony Henday Drive with quick access to major arterials such as 34th Street & 50th Street.
- Fully paved yard with drive around capabilities and three (3) access points with room for yard storage.
- Compressed air, engineered air, dual compartment sumps and catch basins in yard.
- Concrete block interior demising walls.
- Well appointed reception area, training area, lunchroom and offices over two floors.
- Measurements subject to final verification to BOMA Measurement Standards.
- East ½ newer part of the building was built in 2014.

# PROPERTY DETAILS

MUNICIPAL ADDRESS 3635 78 Avenue NW, Edmonton, AB T6B 3J9

**LEGAL DESCRIPTION**Plan 1420265, Blk 24, Lot 5A

ZONING

**IM** - Medium Industrial

**NEIGHBOURHOOD** Weir Industrial

BUILDING SIZE 45,800 SF