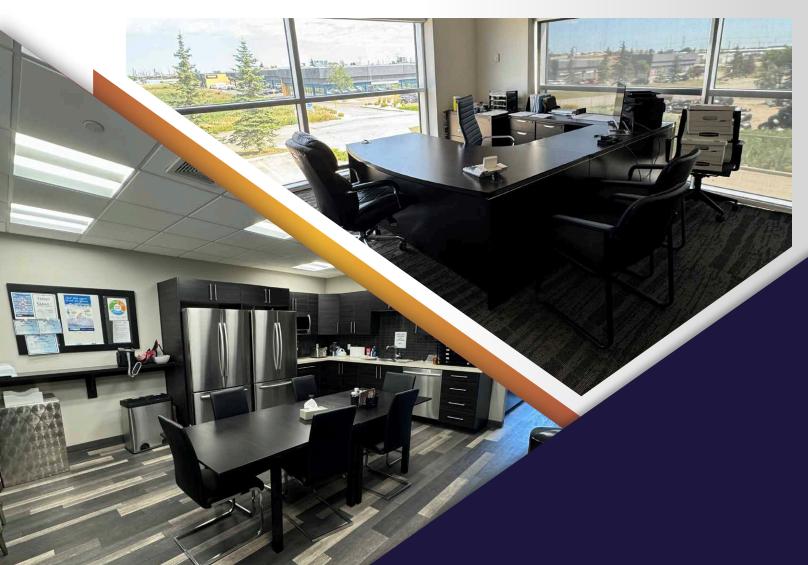

## PROPERTY HIGHLIGHTS

- Former Altek Machine and Industrial Supply building, well located just south of Sherwood Park Freeway and west of Anthony Henday Drive with quick access to major arterials such as 34th Street & 50th Street.
- Fully paved yard with drive around capabilities and three (3) access points with room for yard storage.
- Compressed air, engineered air, dual compartment sumps and catch basins in yard.
- Concrete block interior demising walls.
- Well appointed reception area, training area, lunchroom and offices over two floors.
- Measurements subject to final verification to BOMA Measurement Standards.
- East ½ newer part of the building was built in 2014.