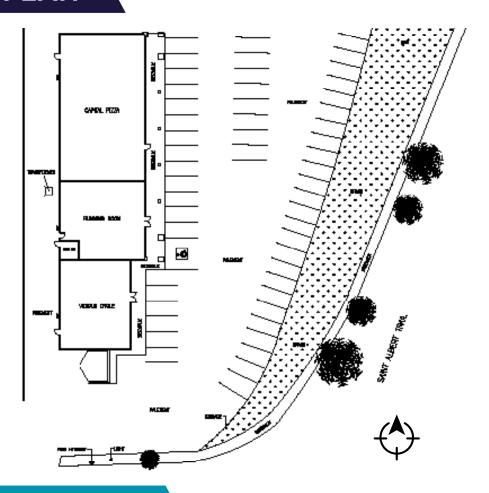

ion contained herein, and same is submitted subject to errors, omissions, change of price, rental or other conditions, withdrawal without notice, and to any special listing conditions imposed by the property owner(s). As applicable, we make no representation as to the condition of the property (or properties) in question. December, 2024

#### PROPERTY HIGHLIGHTS

## END CAP OPPORTUNITY ALONG ST. ALBERT TRAIL

- Excellent retail end cap opportunity with 1,994 SF.
- Ample onsite parking.
- Available March 1, 2025.
- CC Commercial Corridor zoning that allows a variety of uses.
- Ideal for an optical, coffee shop, restaurant, pharmacy/medical space, massage therapy/physiotherapy or chiropractor, etc.
- Affordable operating costs \$13.50 per square foot



#### PROPERTY DETAILS

### SITE PLAN



## FLOOR PLAN







#### Karina Lopez

Senior Associate 780 429 9393 karina.lopez@cwedm.com