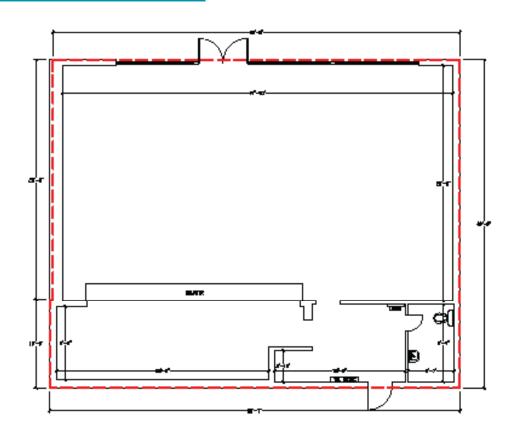

ein, and same is submitted subject to errors, omissions, change of price, rental or other conditions, withdrawal without notice, and to any special listing conditions imposed by the property owner(s). As applicable, we make no representation as to the condition of the property (or properties) in question. December, 2024

#### PROPERTY HIGHLIGHTS

## END CAP OPPORTUNITY ALONG ST. ALBERT TRAIL

- Excellent retail end cap opportunity with 1,994 SF.
- Ample onsite parking.
- Available March 1, 2025.
- CC Commercial Corridor zoning that allows a variety of uses.
- Ideal for an optical, coffee shop, restaurant, pharmacy/medical space, massage therapy/physiotherapy or chiropractor, etc.
- Affordable operating costs \$13.50 per square foot



#### PROPERTY DETAILS

### SITE PLAN



## FLOOR PLAN







#### Karina Lopez

Senior Associate 780 429 9393 karina.lopez@cwedm.com