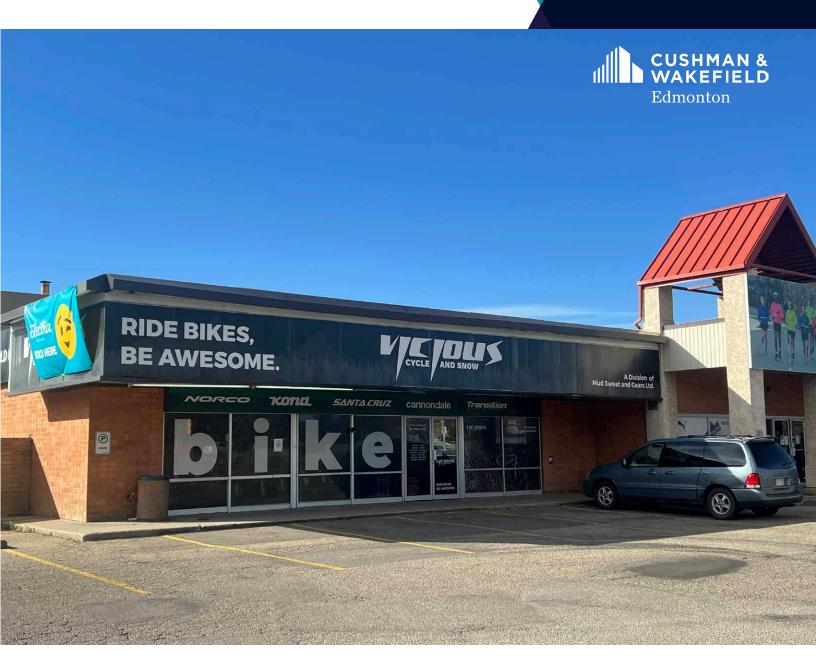

#### **END CAP OPPORTUNITY!**

1,994 SF

17 St. Anne Street, St. Albert, AB

**CUSHMAN & WAKEFIELD** 

Edmonton Suite 2700, TD Tower 10088 - 102 Avenue Edmonton, AB T5J 2Z1 www.cwedm.com

Cushman & Wakefield Edmonton is independently owned and operated / A Member of the Cushman & Wakefield Alliance. No warranty or representation, express or implied, is made to the accuracy or completeness of the information contained herein, and same is submitted subject to errors, omissions, change of price, rental or other conditions, withdrawal without notice, and to any special listing conditions imposed by the property owner(s). As applicable, we make no representation as to the condition of the property (or properties) in question. December, 2024

## END CAP OPPORTUNITY ALONG ST. ALBERT TRAIL

- Excellent retail end cap opportunity with 1,994 SF.
- Ample onsite parking.
- Available March 1, 2025.
- CC Commercial Corridor zoning that allows a variety of uses.
- Ideal for an optical, coffee shop, restaurant, pharmacy/medical space, massage therapy/physiotherapy or chiropractor, etc.
- Affordable operating costs \$13.50 per square foot