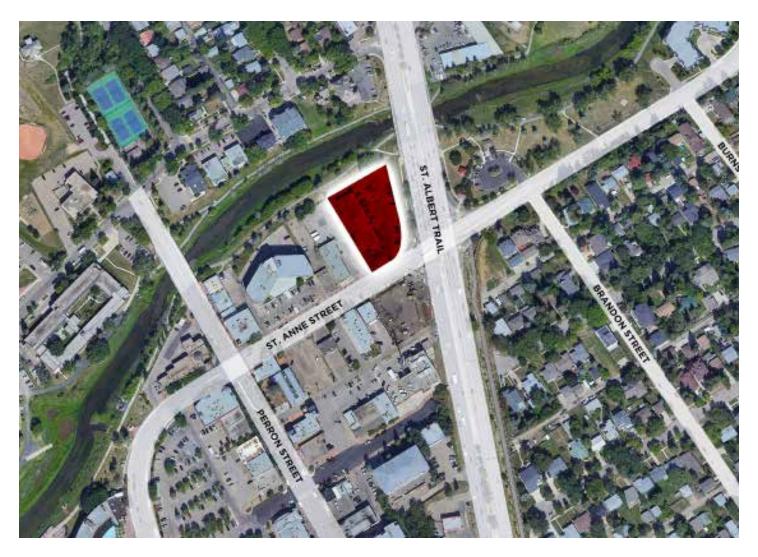

accuracy or completeness of the information contained herein, and same is submitted subject to errors, omissions, change of price, rental or other conditions, withdrawal without notice, and to any special listing conditions imposed by the property owner(s). As applicable, we make no representation as to the condition of the property (or properties) in question. December, 2024

#### PROPERTY HIGHLIGHTS

## END CAP OPPORTUNITY ALONG ST. ALBERT TRAIL

- Excellent retail end cap opportunity with 1,994 SF.
- Ample onsite parking.
- Available March 1, 2025.
- CC Commercial Corridor zoning that allows a variety of uses.
- Ideal for an optical, coffee shop, restaurant, pharmacy/medical space, massage therapy/physiotherapy or chiropractor, etc.
- Affordable operating costs \$13.50 per square foot



#### PROPERTY DETAILS

### SITE PLAN



## FLOOR PLAN







#### Karina Lopez

Senior Associate 780 429 9393 karina.lopez@cwedm.com