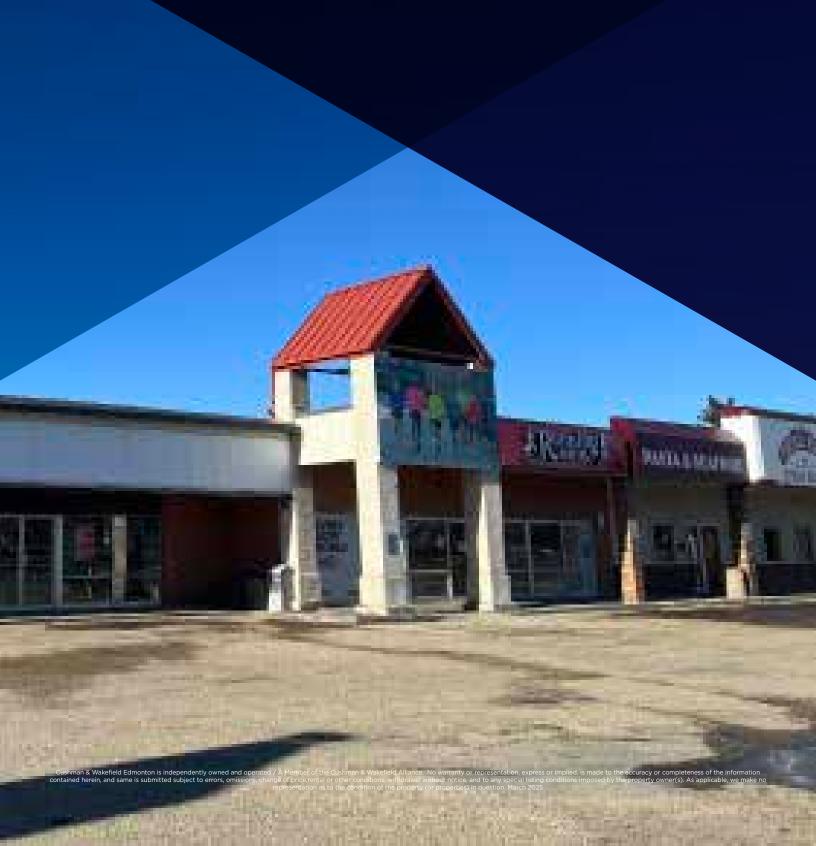

FOR LEASE

**END CAP OPPORTUNITY!** 

1,994 SF

## END CAP OPPORTUNITY ALONG ST. ALBERT TRAIL

- Excellent retail end cap opportunity with 1,994 SF.
- Ample onsite parking.
- · Available Immediately
- CC Commercial Corridor zoning that allows a variety of uses.
- Ideal for an optical, coffee shop, restaurant, pharmacy/medical space, massage therapy/physiotherapy or chiropractor, etc.
- Affordable operating costs \$13.50 per square foot