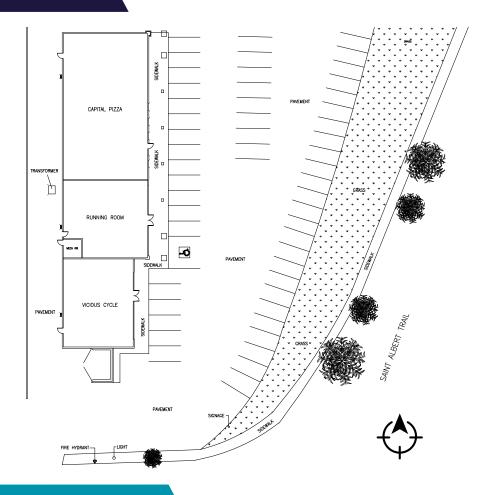

FOR LEASE

**END CAP OPPORTUNITY!** 

1,994 SF

# 17 ST. ANNE STREET

17 St. Anne Street, St. Albert, AB

Karina Lopez

Senior Associate 780 429 9393 karina.lopez@cwedm.com **CUSHMAN & WAKEFIELD** 

Edmonton Suite 2700, TD Tower 10088 - 102 Avenue Edmonton, AB T5J 2Z1

www.cwedm.com

#### PROPERTY HIGHLIGHTS

## END CAP OPPORTUNITY ALONG ST. ALBERT TRAIL

- Excellent retail end cap opportunity with 1,994 SF.
- Ample onsite parking.
- · Available Immediately
- CC Commercial Corridor zoning that allows a variety of uses.
- Ideal for an optical, coffee shop, restaurant, pharmacy/medical space, massage therapy/physiotherapy or chiropractor, etc.
- Affordable operating costs \$13.50 per square foot



### PROPERTY DETAILS

#### SITE PLAN



#### **FLOOR PLAN**





#### Edmonton

#### Karina Lopez

Senior Associate 780 429 9393 karina.lopez@cwedm.com