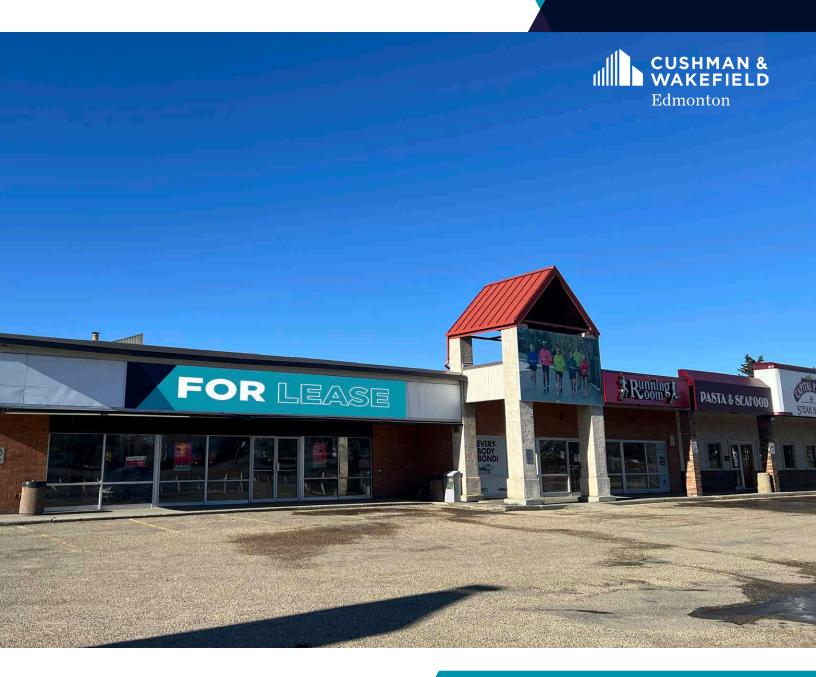

FOR LEASE

**END CAP OPPORTUNITY!** 

1,994 SF

## END CAP OPPORTUNITY ALONG ST. ALBERT TRAIL

- Excellent retail end cap opportunity with 1,994 SF.
- Ample onsite parking.
- · Available Immediately
- CC Commercial Corridor zoning that allows a variety of uses.
- Ideal for an optical, coffee shop, restaurant, pharmacy/medical space, massage therapy/physiotherapy or chiropractor, etc.
- Affordable operating costs \$13.50 per square foot