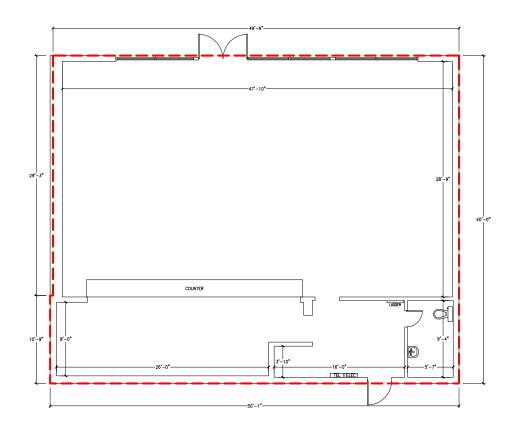

FOR LEASE

**END CAP OPPORTUNITY!** 

1,994 SF

# 17 ST. ANNE STREET

17 St. Anne Street, St. Albert, AB

Karina Lopez

Senior Associate 780 429 9393 karina.lopez@cwedm.com **CUSHMAN & WAKEFIELD** 

Edmonton Suite 2700, TD Tower 10088 - 102 Avenue Edmonton, AB T5J 2Z1

www.cwedm.com

#### PROPERTY HIGHLIGHTS

## END CAP OPPORTUNITY ALONG ST. ALBERT TRAIL

- Excellent retail end cap opportunity with 1,994 SF.
- Ample onsite parking.
- · Available Immediately
- CC Commercial Corridor zoning that allows a variety of uses.
- Ideal for an optical, coffee shop, restaurant, pharmacy/medical space, massage therapy/physiotherapy or chiropractor, etc.
- Affordable operating costs \$13.50 per square foot



### PROPERTY DETAILS

#### SITE PLAN



#### **FLOOR PLAN**





#### Edmonton

#### Karina Lopez

Senior Associate 780 429 9393 karina.lopez@cwedm.com