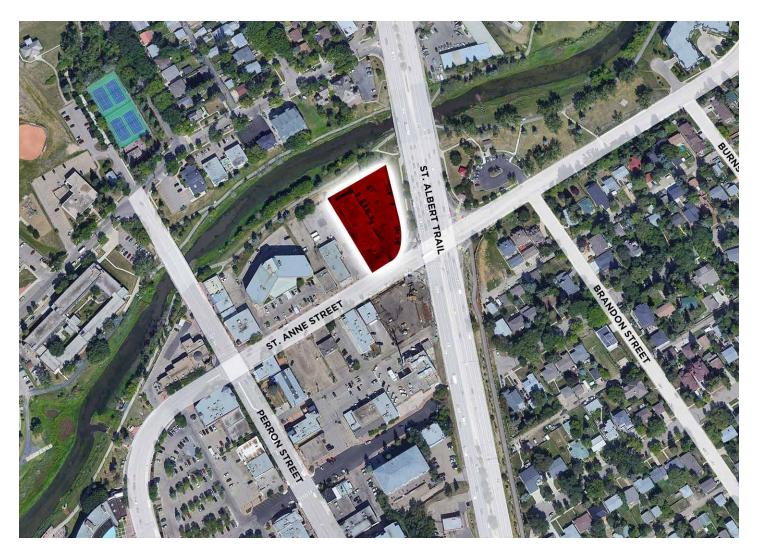

FOR LEASE

**END CAP OPPORTUNITY!** 

1,994 SF

# 17 ST. ANNE STREET

17 St. Anne Street, St. Albert, AB

Karina Lopez

Senior Associate 780 429 9393 karina.lopez@cwedm.com **CUSHMAN & WAKEFIELD** 

Edmonton Suite 2700, TD Tower 10088 - 102 Avenue Edmonton, AB T5J 2Z1

www.cwedm.com

#### PROPERTY HIGHLIGHTS

## END CAP OPPORTUNITY ALONG ST. ALBERT TRAIL

- Excellent retail end cap opportunity with 1,994 SF.
- Ample onsite parking.
- · Available Immediately
- CC Commercial Corridor zoning that allows a variety of uses.
- Ideal for an optical, coffee shop, restaurant, pharmacy/medical space, massage therapy/physiotherapy or chiropractor, etc.
- Affordable operating costs \$13.50 per square foot



### PROPERTY DETAILS

#### SITE PLAN



#### **FLOOR PLAN**





#### Edmonton

#### Karina Lopez

Senior Associate 780 429 9393 karina.lopez@cwedm.com