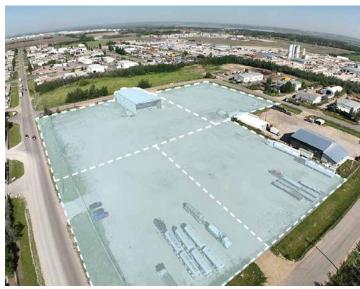

### **AERIAL**

## **PROPERTY DETAILS**

Municipal Address: 11215 222 Street

Legal Description: Plan 822018, Block 3, Lot 1

Year Built: 2007

Yard Size: 6.53 Acres

**Shop Area:** 6,300 SF

Power: 800 Amps 600 Volts

(to be verified by user)