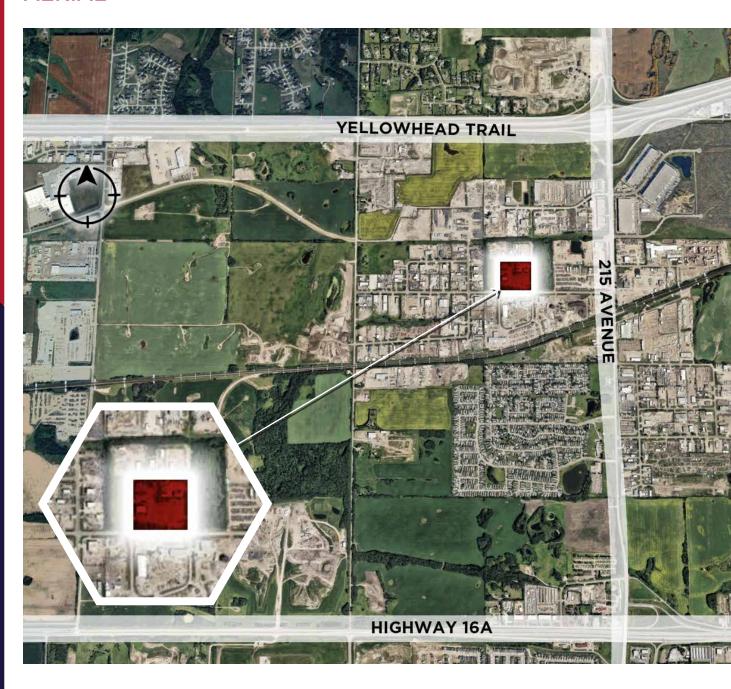

hang on 1.94 Acres
- Lot 2 1.98 Acres
- Lot 4 1.31 Acres
- Lot 5 1.30 Acres





Kyle McLeod Senior Associate 780 710 2915 kyle.mcLeod@cwedm.com kyle.nielsen@cwedm.com

**Kyle Nielsen** Associate 780 203 1874

**CUSHMAN & WAKEFIELD** Edmonton Suite 2700, TD Tower 10088 - 102 Avenue Edmonton, AB T5J 2Z1 www.cwedm.com

## **PROPERTY DETAILS**

Municipal Address: 11215 222 Street

Legal Description: Plan 822018, Block 3, Lot 1

Year Built: 2007

Yard Size: 6.53 Acres

**Shop Area:** 6,300 SF

Power: 800 Amps 600 Volts

(to be verified by user)

**Loading Doors:** 3 - 16' x 18' grade doors

1 - 12' x 14' grade door

**Lighting:** T5 and Halogen

**Heating:** Tube

Sumps: 1

Clear Height: 27'

Lease Rate: \$18.50 per SF

Yard Lease Rate: \$1.25 per SF

Availability: Negotiable

### **AERIAL**



# PROPERTY PHOTOS















## Kyle McLeod

Senior Associate 780 710 2915 kyle.mcLeod@cwedm.com

**Kyle Nielsen** Associate 780 203 1874 kyle.nielsen@cwedm.com