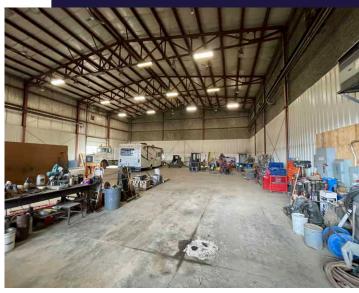

# PROPERTY PHOTOS

## **PROPERTY DETAILS**

Municipal Address: 11215 222 Street

Legal Description: Plan 822018, Block 3, Lot 1

Year Built: 2007

Yard Size: 6.53 Acres

**Shop Area:** 6,300 SF

Power: 800 Amps 600 Volts

(to be verified by user)

**Loading Doors:** 3 - 16' x 18' grade doors

1 - 12' x 14' grade door

**Lighting:** T5 and Halogen

**Heating:** Tube

Sumps: 1

Clear Height: 27'

Lease Rate: \$18.50 per SF

Yard Lease Rate: \$1.25 per SF