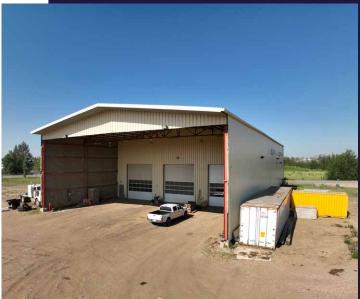

# PROPERTY PHOTOS

## **PROPERTY DETAILS**

Municipal Address: 11215 222 Street

Legal Description: Plan 822018, Block 3, Lot 1

Year Built: 2007

Yard Size: 6.53 Acres

**Shop Area:** 6,300 SF

Power: 800 Amps 600 Volts

(to be verified by user)

**Loading Doors:** 3 - 16' x 18' grade doors

1 - 12' x 14' grade door

**Lighting:** T5 and Halogen

**Heating:** Tube

Sumps: 1

Clear Height: 27'

Lease Rate: \$18.50 per SF

Yard Lease Rate: \$1.25 per SF