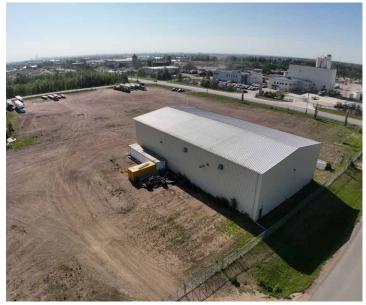

t 2 1.98 Acres
- Lot 4 1.31 Acres
- Lot 5 1.30 Acres





Kyle McLeod Senior Associate 780 710 2915 kyle.mcLeod@cwedm.com kyle.nielsen@cwedm.com

**Kyle Nielsen** Associate 780 203 1874

**CUSHMAN & WAKEFIELD** Edmonton Suite 2700, TD Tower 10088 - 102 Avenue Edmonton, AB T5J 2Z1 www.cwedm.com

## **PROPERTY DETAILS**

Municipal Address: 11215 222 Street

Legal Description: Plan 822018, Block 3, Lot 1

Year Built: 2007

Yard Size: 6.53 Acres

**Shop Area:** 6,300 SF

Power: 800 Amps 600 Volts

(to be verified by user)

**Loading Doors:** 3 - 16' x 18' grade doors

1 - 12' x 14' grade door

**Lighting:** T5 and Halogen

**Heating:** Tube

Sumps: 1

Clear Height: 27'

Lease Rate: \$18.50 per SF

Yard Lease Rate: \$1.25 per SF

Availability: Negotiable

### **AERIAL**



# PROPERTY PHOTOS















## Kyle McLeod

Senior Associate 780 710 2915 kyle.mcLeod@cwedm.com

**Kyle Nielsen** Associate 780 203 1874 kyle.nielsen@cwedm.com