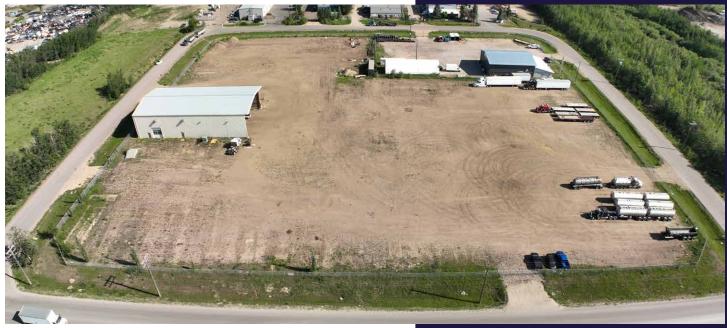

Lot 2 1.98 Acres
- Lot 4 1.31 Acres
- Lot 5 1.30 Acres





Kyle McLeod Senior Associate 780 710 2915 kyle.mcLeod@cwedm.com kyle.nielsen@cwedm.com

**Kyle Nielsen** Associate 780 203 1874

**CUSHMAN & WAKEFIELD** Edmonton Suite 2700, TD Tower 10088 - 102 Avenue Edmonton, AB T5J 2Z1 www.cwedm.com

## **PROPERTY DETAILS**

Municipal Address: 11215 222 Street

Legal Description: Plan 822018, Block 3, Lot 1

Year Built: 2007

Yard Size: 6.53 Acres

**Shop Area:** 6,300 SF

Power: 800 Amps 600 Volts

(to be verified by user)

**Loading Doors:** 3 - 16' x 18' grade doors

1 - 12' x 14' grade door

**Lighting:** T5 and Halogen

**Heating:** Tube

Sumps: 1

Clear Height: 27'

Lease Rate: \$18.50 per SF

Yard Lease Rate: \$1.25 per SF

Availability: Negotiable

### **AERIAL**



# PROPERTY PHOTOS















## Kyle McLeod

Senior Associate 780 710 2915 kyle.mcLeod@cwedm.com

**Kyle Nielsen** Associate 780 203 1874 kyle.nielsen@cwedm.com