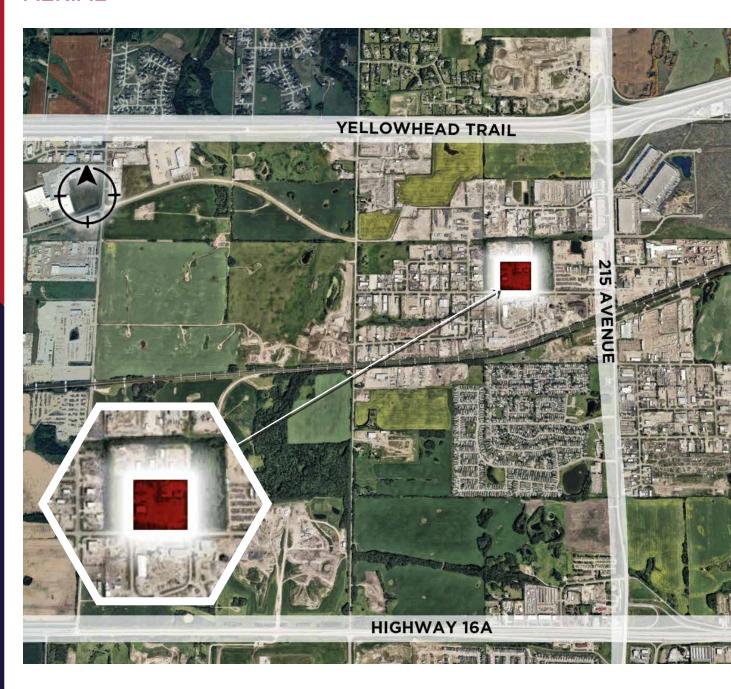

ith overhang on 1.94 Acres
- Lot 2 1.98 Acres
- Lot 4 1.31 Acres
- Lot 5 1.30 Acres





Kyle McLeod Senior Associate 780 710 2915 kyle.mcLeod@cwedm.com kyle.nielsen@cwedm.com

**Kyle Nielsen** Associate 780 203 1874

**CUSHMAN & WAKEFIELD** Edmonton Suite 2700, TD Tower 10088 - 102 Avenue Edmonton, AB T5J 2Z1 www.cwedm.com

## **PROPERTY DETAILS**

Municipal Address: 11215 222 Street

Legal Description: Plan 822018, Block 3, Lot 1

Year Built: 2007

Yard Size: 6.53 Acres

**Shop Area:** 6,300 SF

Power: 800 Amps 600 Volts

(to be verified by user)

**Loading Doors:** 3 - 16' x 18' grade doors

1 - 12' x 14' grade door

**Lighting:** T5 and Halogen

**Heating:** Tube

Sumps: 1

Clear Height: 27'

Lease Rate: Market

Yard Lease Rate: \$1.25 per SF

Availability: Negotiable

### **AERIAL**



# PROPERTY PHOTOS















## Kyle McLeod

Senior Associate 780 710 2915 kyle.mcLeod@cwedm.com

**Kyle Nielsen** Associate 780 203 1874 kyle.nielsen@cwedm.com