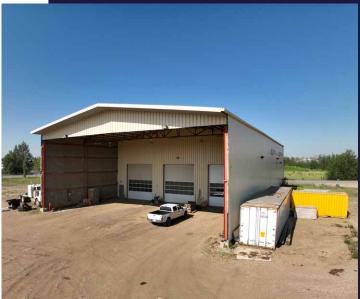

# PROPERTY PHOTOS

6,300 SF SHOP ON 6.53 ACRES OF YARD

## **PROPERTY DETAILS**

Municipal Address: 11215 222 Street

Legal Description: Plan 822018, Block 3, Lot 1

Year Built: 2007

Yard Size: 6.53 Acres

**Shop Area:** 6,300 SF

Power: 800 Amps 600 Volts

(to be verified by user)

**Loading Doors:** 3 - 16' x 18' grade doors

1 - 12' x 14' grade door

**Lighting:** T5 and Halogen

**Heating:** Tube

Sumps: 1

Clear Height: 27'

Lease Rate: Market

Yard Lease Rate: \$1.25 per SF