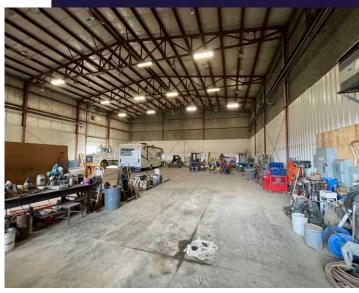

# PROPERTY PHOTOS

## **PROPERTY DETAILS**

Municipal Address: 11215 222 Street

Legal Description: Plan 822018, Block 3, Lot 1

Year Built: 2007

Yard Size: 6.53 Acres

**Shop Area:** 6,300 SF

Power: 800 Amps 600 Volts

(to be verified by user)

**Loading Doors:** 3 - 16' x 18' grade doors

1 - 12' x 14' grade door

**Lighting:** T5 and Halogen

**Heating:** Tube

Sumps: 1

Clear Height: 27'

Lease Rate: Market

Yard Lease Rate: \$1.25 per SF