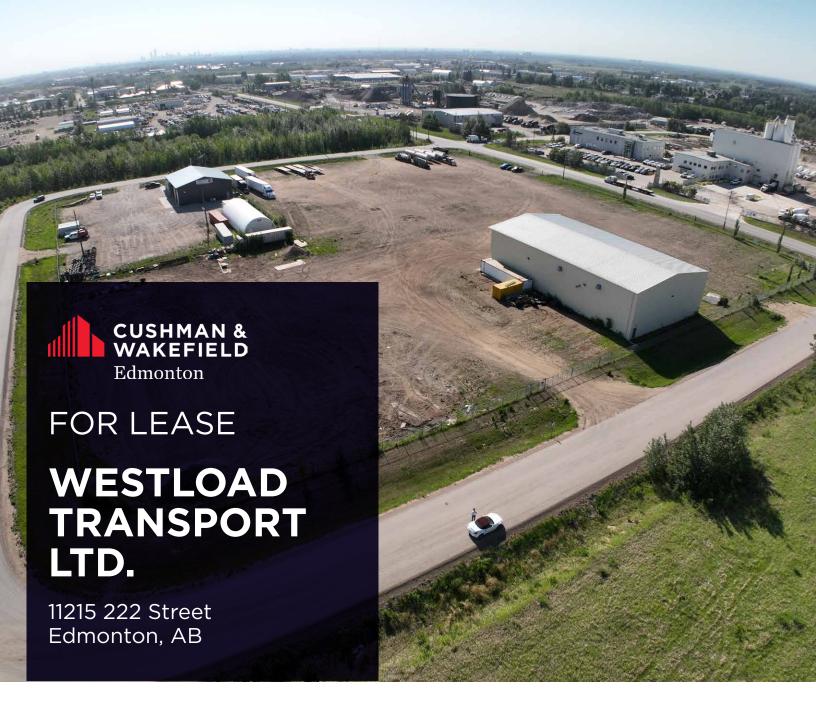

6,300 SF SHOP ON 6.53 ACRES OF YARD

## PROPERTY HIGHLIGHTS

- 6,300 SF Shop with overhang on 1.94 Acres
- Lot 2 1.98 Acres
- Lot 4 1.31 Acres
- Lot 5 1.30 Acres

Kyle McLeod Senior Associate 780 710 2915 kyle.mcLeod@cwedm.com kyle.nielsen@cwedm.com

## **PROPERTY DETAILS**

Municipal Address: 11215 222 Street

Legal Description: Plan 822018, Block 3, Lot 1

Year Built: 2007

Yard Size: 6.53 Acres

**Shop Area:** 6,300 SF

Power: 800 Amps 600 Volts

(to be verified by user)