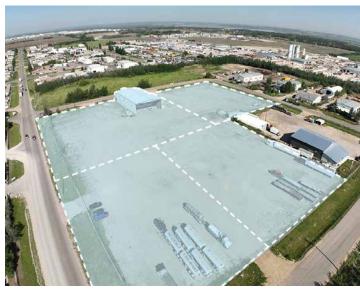

### **AERIAL**

6,300 SF SHOP ON 6.53 ACRES OF YARD

## PROPERTY HIGHLIGHTS

- 6,300 SF Shop with overhang on 1.94 Acres
- Lot 2 1.98 Acres
- Lot 4 1.31 Acres
- Lot 5 1.30 Acres

Kyle McLeod Senior Associate 780 710 2915 kyle.mcLeod@cwedm.com kyle.nielsen@cwedm.com