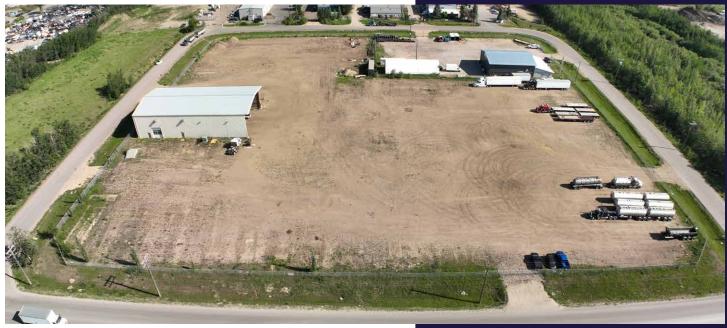

Acres
- Lot 2 1.98 Acres
- Lot 4 1.31 Acres
- Lot 5 1.30 Acres





Kyle McLeod Senior Associate 780 710 2915 kyle.mcLeod@cwedm.com kyle.nielsen@cwedm.com

**Kyle Nielsen** Associate 780 203 1874

**CUSHMAN & WAKEFIELD** Edmonton Suite 2700, TD Tower 10088 - 102 Avenue Edmonton, AB T5J 2Z1 www.cwedm.com

## **PROPERTY DETAILS**

Municipal Address: 11215 222 Street

Legal Description: Plan 822018, Block 3, Lot 1

Year Built: 2007

Yard Size: 6.53 Acres

**Shop Area:** 6,300 SF

Power: 800 Amps 600 Volts

(to be verified by user)

**Loading Doors:** 3 - 16' x 18' grade doors

1 - 12' x 14' grade door

**Lighting:** T5 and Halogen

**Heating:** Tube

Sumps: 1

Clear Height: 27'

Lease Rate: Market

Yard Lease Rate: \$1.25 per SF

Availability: Negotiable

### **AERIAL**



# PROPERTY PHOTOS















## Kyle McLeod

Senior Associate 780 710 2915 kyle.mcLeod@cwedm.com

**Kyle Nielsen** Associate 780 203 1874 kyle.nielsen@cwedm.com