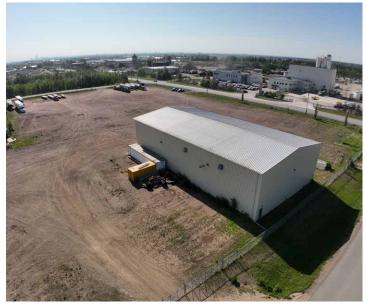

res
- Lot 2 1.98 Acres
- Lot 4 1.31 Acres
- Lot 5 1.30 Acres





Kyle McLeod Senior Associate 780 710 2915 kyle.mcLeod@cwedm.com kyle.nielsen@cwedm.com

**Kyle Nielsen** Associate 780 203 1874

**CUSHMAN & WAKEFIELD** Edmonton Suite 2700, TD Tower 10088 - 102 Avenue Edmonton, AB T5J 2Z1 www.cwedm.com

## **PROPERTY DETAILS**

Municipal Address: 11215 222 Street

Legal Description: Plan 822018, Block 3, Lot 1

Year Built: 2007

Yard Size: 6.53 Acres

**Shop Area:** 6,300 SF

Power: 800 Amps 600 Volts

(to be verified by user)

**Loading Doors:** 3 - 16' x 18' grade doors

1 - 12' x 14' grade door

**Lighting:** T5 and Halogen

**Heating:** Tube

Sumps: 1

Clear Height: 27'

Lease Rate: Market

Yard Lease Rate: \$1.25 per SF

Availability: Negotiable

### **AERIAL**



# PROPERTY PHOTOS















## Kyle McLeod

Senior Associate 780 710 2915 kyle.mcLeod@cwedm.com

**Kyle Nielsen** Associate 780 203 1874 kyle.nielsen@cwedm.com