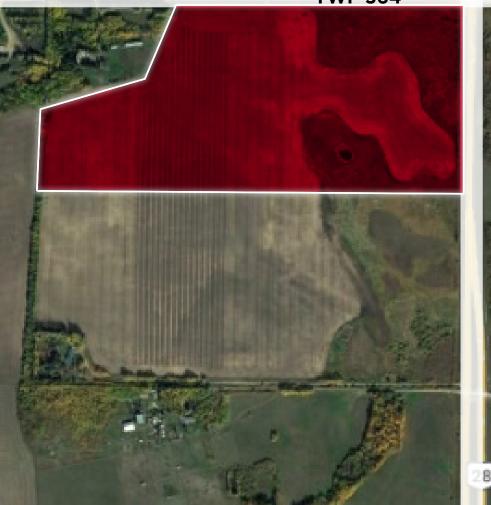

## **FURTHER REDUCTION**

MILLIGAN

FARMS

56318 HWY 28, **Sturgeon County** 

**± 68 ACRES OF PREMIUM AGRICULTURAL LAND FOR SALE** 

**Kyle McLeod** 

Senior Sales Associate 780 710 2915 kyle.mcLeod@cwedm.com **Kyle Nielsen** Associate