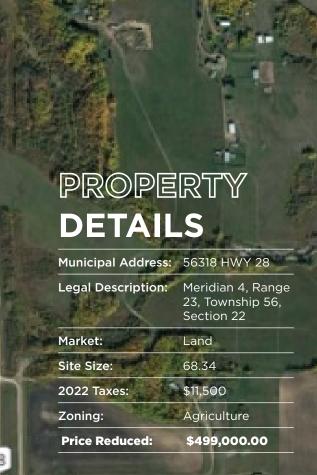

## **FURTHER REDUCTION**

MILLIGAN

FARMS

56318 HWY 28, **Sturgeon County** 

**± 68 ACRES OF PREMIUM AGRICULTURAL LAND FOR SALE** 

**Kyle McLeod** 

Senior Sales Associate 780 710 2915 kyle.mcLeod@cwedm.com **Kyle Nielsen** Associate