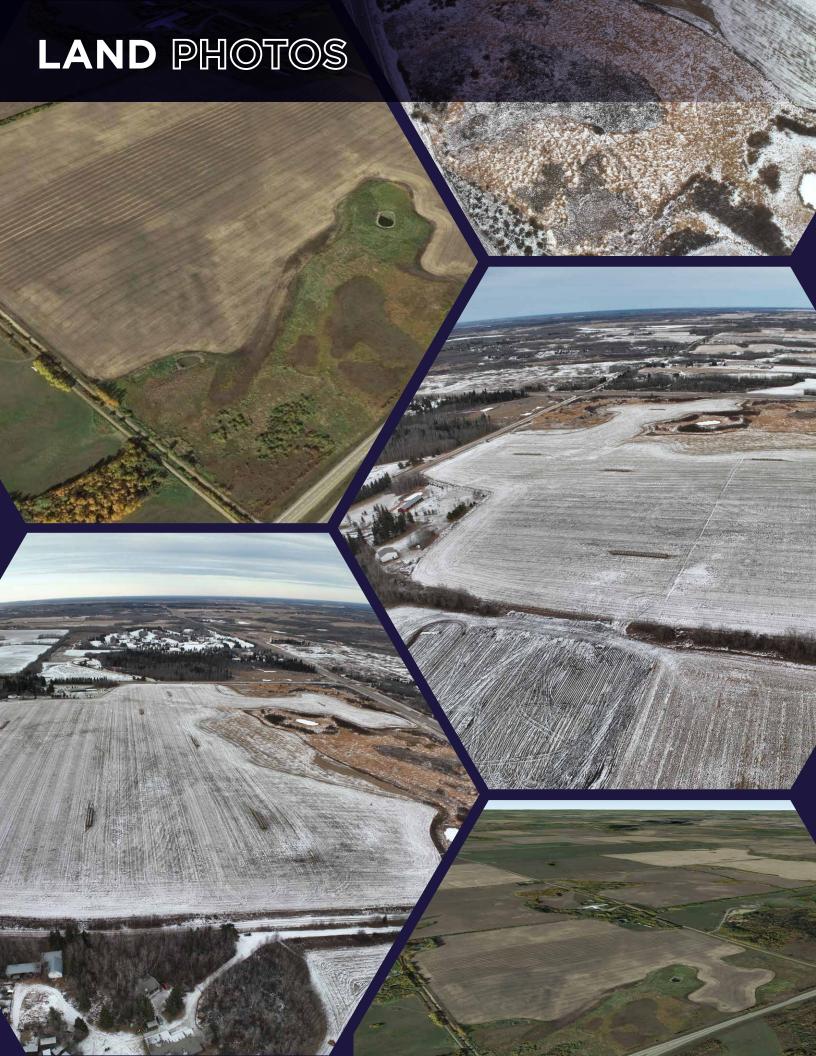

## **FURTHER REDUCTION**

MILLIGAN

FARMS

56318 HWY 28, **Sturgeon County** 

**± 68 ACRES OF PREMIUM AGRICULTURAL LAND FOR SALE** 

**Kyle McLeod** 

Senior Sales Associate 780 710 2915 kyle.mcLeod@cwedm.com **Kyle Nielsen** Associate