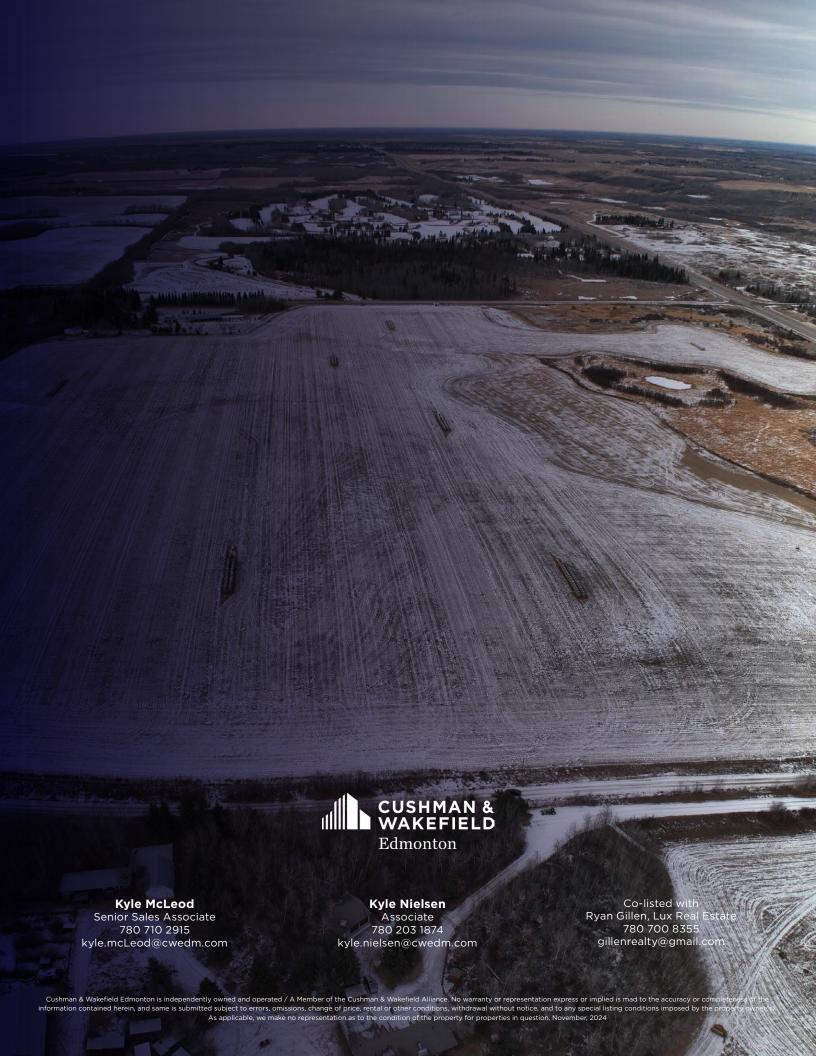

## **FURTHER REDUCTION**

MILLIGAN

FARMS

56318 HWY 28, **Sturgeon County** 

**± 68 ACRES OF PREMIUM AGRICULTURAL LAND FOR SALE** 

**Kyle McLeod** 

Senior Sales Associate 780 710 2915 kyle.mcLeod@cwedm.com **Kyle Nielsen** Associate