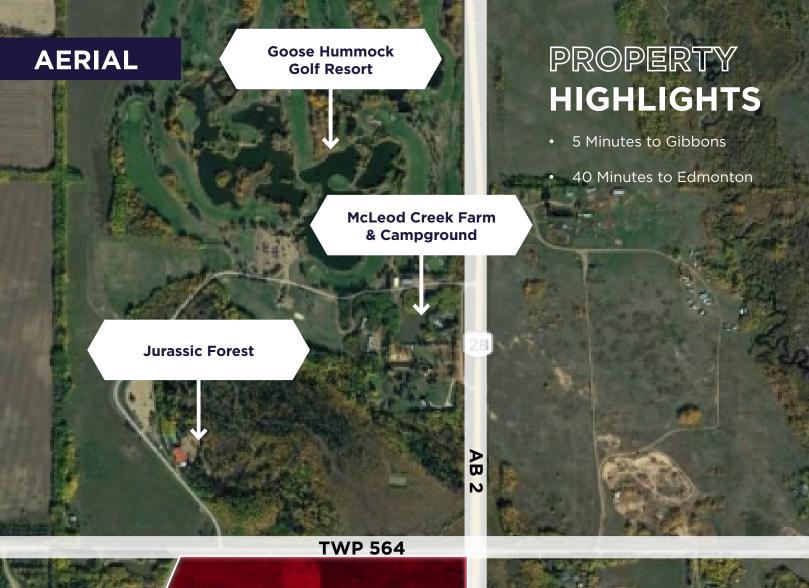

## **FURTHER REDUCTION**

MILLIGAN

FARMS

56318 HWY 28, **Sturgeon County** 

**± 68 ACRES OF PREMIUM AGRICULTURAL LAND FOR SALE** 

**Kyle McLeod** 

Senior Sales Associate 780 710 2915 kyle.mcLeod@cwedm.com **Kyle Nielsen** Associate