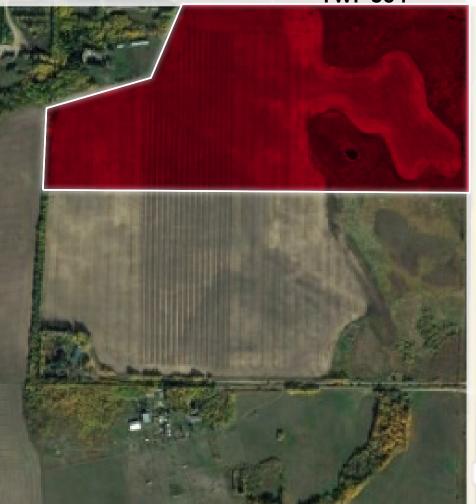

### PROPERTY HIGHLIGHTS

5 Minutes to Gibbons

40 Minutes to Edmonton

**Jurassic Forest** 

**TWP 564** 

### PROPERTY DETAILS

Municipal Address: 56318 HWY 28

Legal Description:

Meridian 4, Range 23, Township 56, Section 22

| Market:        | Land        |
|----------------|-------------|
| Site Size:     | 68.34       |
| 2022 Taxes:    | \$11,500    |
| Zoning:        | Agriculture |
| Price Reduced: | \$599.000   |