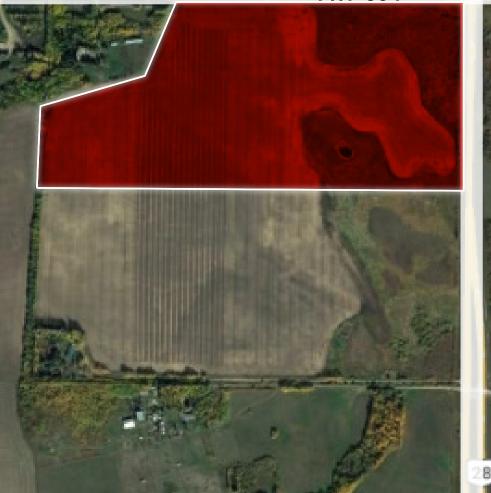

## PROPERTY DETAILS

Municipal Address: 56318 HWY 28

Legal Description: Meridian 4, Range 23, Township 56, Section 22

Market: Land

Site Size: 68.34

2022 Taxes: \$11,500

Zoning: Agriculture

Asking Price: \$735,000