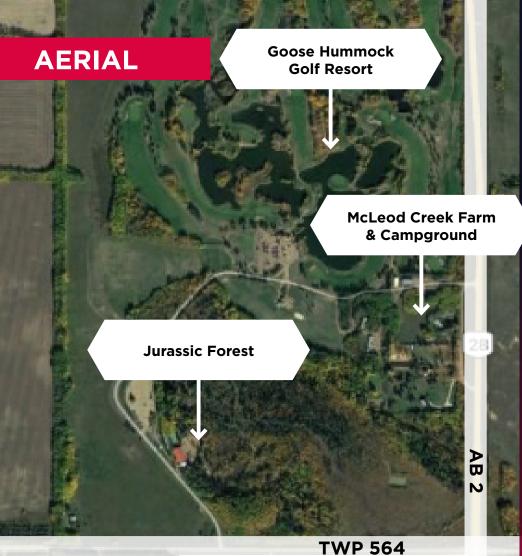

## PROPERTY HIGHLIGHTS

- 5 Minutes to Gibbons
- 40 Minutes to Edmonton

## PROPERTY DETAILS

Municipal Address: 56318 HWY 28

Legal Description: Meridian 4, Range 23, Township 56, Section 22

Market: Land

Site Size: 68.34

2022 Taxes: \$11,500

Zoning: Agriculture

Asking Price: \$735,000