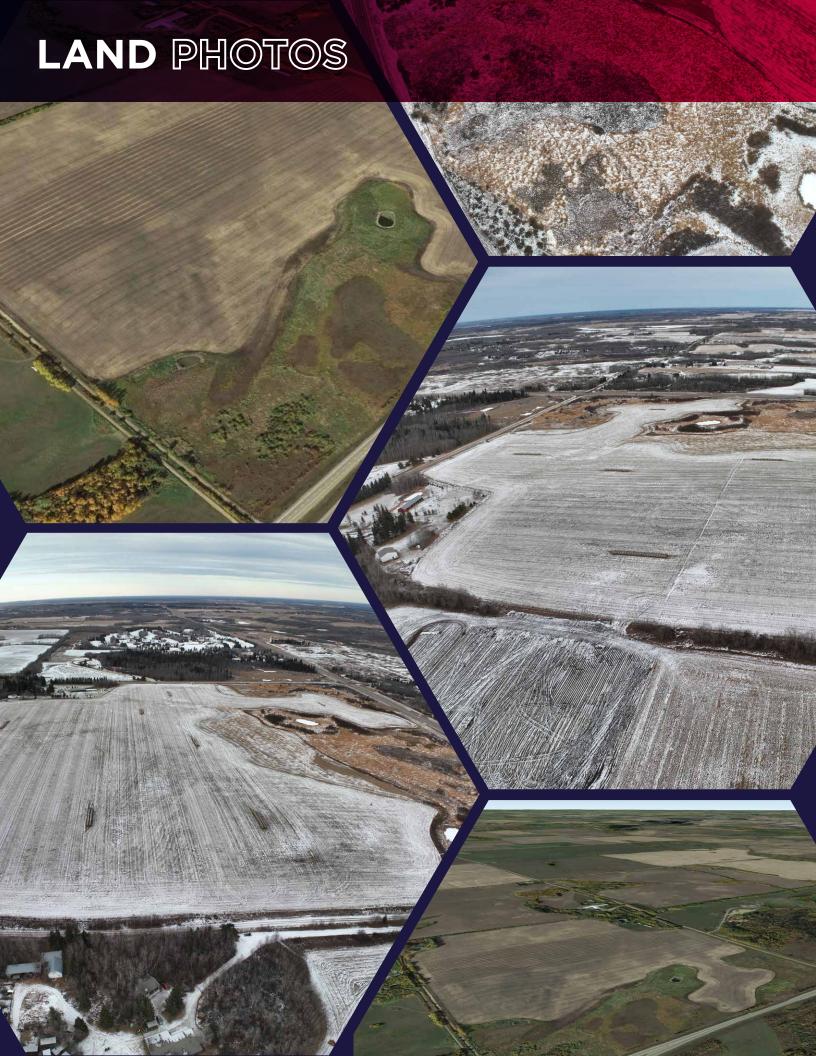

## PROPERTY HIGHLIGHTS

- 5 Minutes to Gibbons
- 40 Minutes to Edmonton

## PROPERTY DETAILS

Municipal Address: 56318 HWY 28

Legal Description: Meridian 4, Range 23, Township 56, Section 22

Market: Land

Site Size: 68.34

2022 Taxes: \$11,500

Zoning: Agriculture

Asking Price: \$735,000