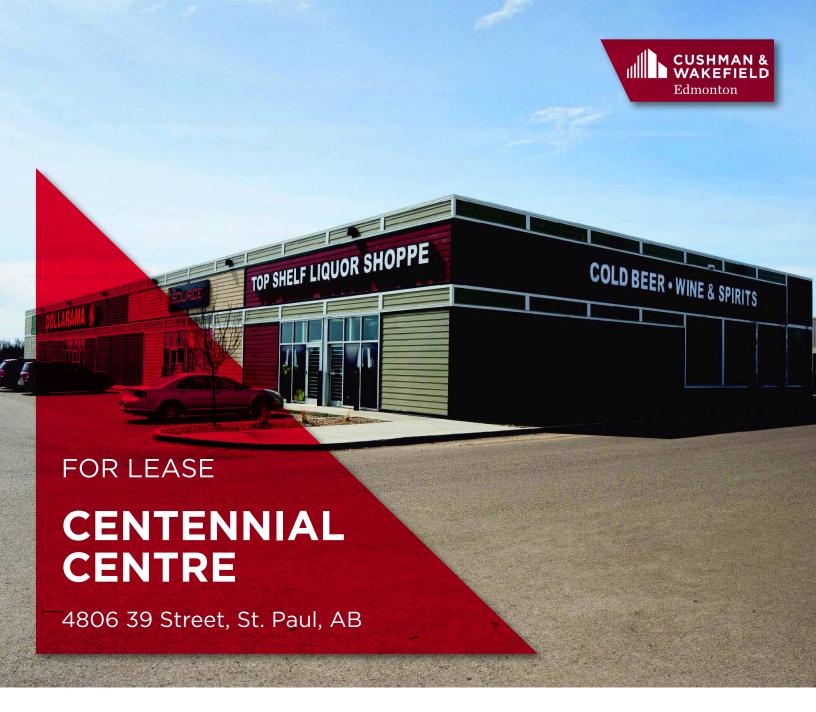

### UP TO 3,641 SF RETAIL SPACE

### **PROPERTY DETAILS**

Municipal Address: 4806 39 Street,

St. Paul, AB

Size: Up to 3,641 SF

Demisable Endcap and a Build to Suit with a Drive Thru

opportunity

Lease Rate: Market

Op. Costs: \$8.90 per SF