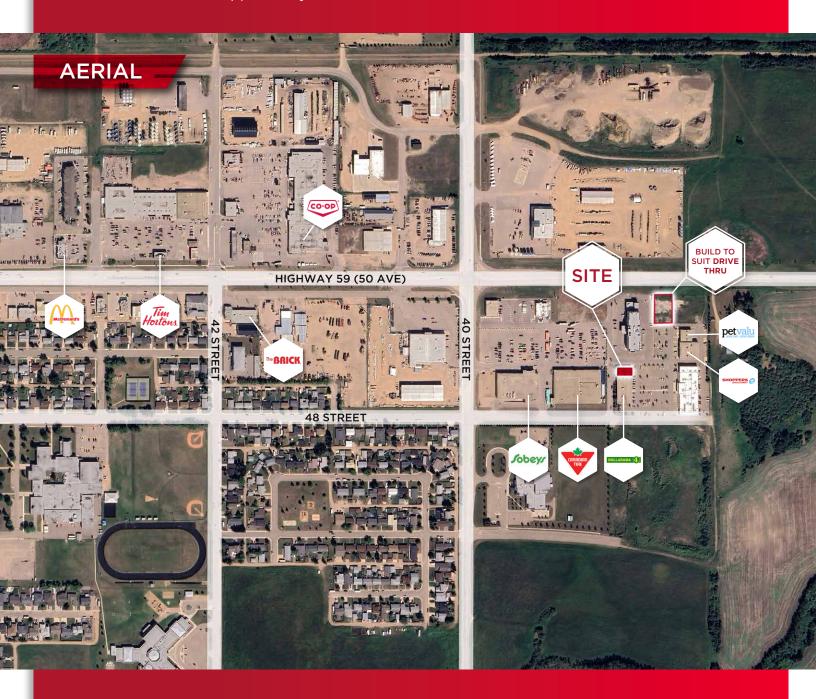

#### PROPERTY HIGHLIGHTS

- Located in the Northeast part of the province, 200 kilometers from Edmonton.
- Area tenants include Canadian Tire, Dollarama, Shoppers Drug Mart and Sobeys.
- Excellent exposure onto Highway 29 with over 11,000 vehicles per day passing by the site.