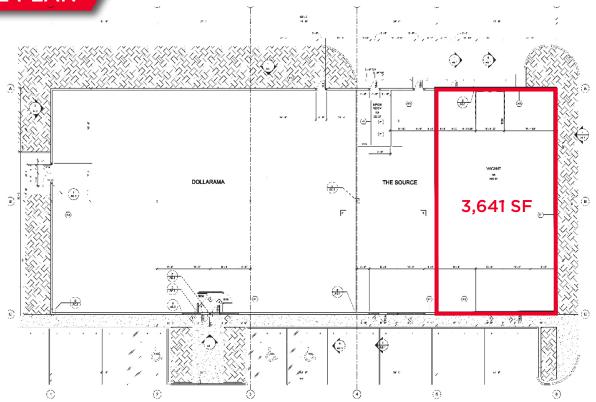

# SITE PLAN

### UP TO 3,641 SF RETAIL SPACE

### **PROPERTY DETAILS**

Municipal Address: 4806 39 Street,

St. Paul, AB

Size: Up to 3,641 SF

Demisable Endcap and a Build to Suit with a Drive Thru

opportunity

Lease Rate: Market

Op. Costs: \$8.90 per SF