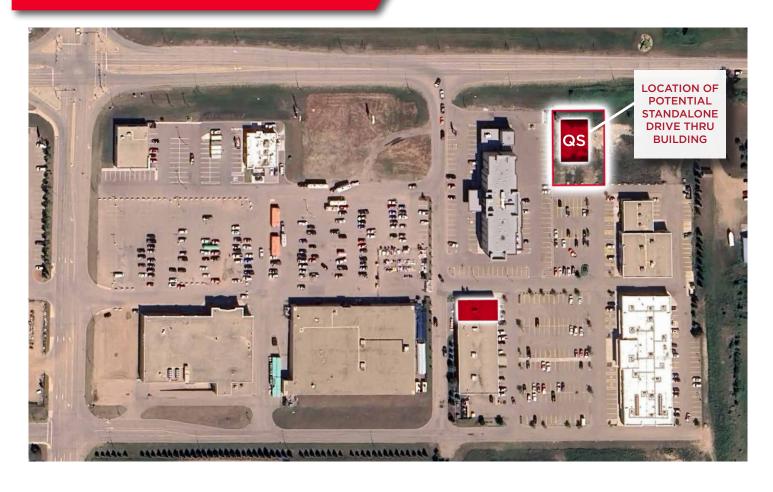

### UP TO 3,641 SF RETAIL SPACE

#### PROPERTY HIGHLIGHTS

- Located in the Northeast part of the province, 200 kilometers from Edmonton.
- Area tenants include Canadian Tire, Dollarama, Shoppers Drug Mart and Sobeys.
- Excellent exposure onto Highway 29 with over 11,000 vehicles per day passing by the site.

**CUSHMAN & WAKEFIELD** 

Edmonton Suite 2700, TD Tower 10088 - 102 Avenue Edmonton, AB T5J 2Z1 www.cwedm.com Dustin Bateyko
Partner
780 702 4257
dustin.bateyko@cwedm.com

### **PROPERTY DETAILS**

Municipal Address: 4806 39 Street,

St. Paul, AB

Size: Up to 3,641 SF

Demisable Endcap and a Build to Suit with a Drive Thru

opportunity

Lease Rate: Market

Op. Costs: \$8.90 per SF

Availability: Immediate



# SITE PLAN



## **BUILT TO SUIT DRIVE THRU**





#### **Dustin Bateyko**

Partner 780 702 4257 dustin.bateyko@cwedm.com