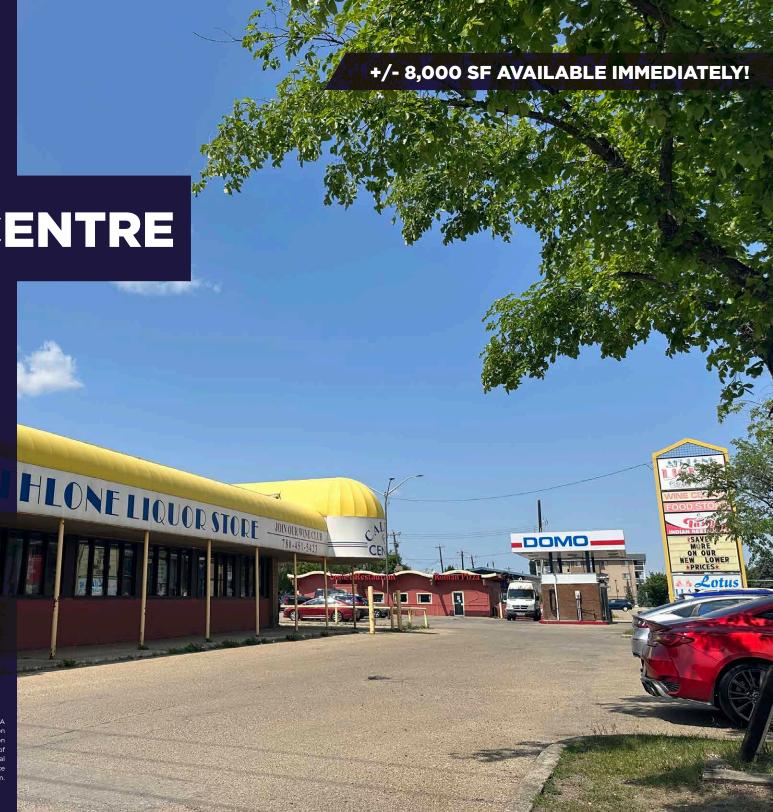

**FOR LEASE** 

**CALDER CENTRE** 

12928 127 STREET, EDMONTON, AB

**Devan Ramage** 

Associate 780 702 9479 devan.ramage@cwedm.com

**Jamie Topham** 

Partner 780-994-6916 jamie.topham@cwedm.com

Cushman & Wakefield Edmonton is independently owned and operated / A Member of the Cushman & Wakefield Alliance. No warranty or representation express or implied is made to the accuracy or completeness of the information contained herein, and same is submitted subject to errors, omissions, change of price, rental or other conditions, withdrawal without notice, and to any special listing conditions imposed by the property owner(s). As applicable, we make no representation as to the condition of the property for properties in question.

## TIIIE OPPORTUNITY

- High exposure retail development strategically located along 127th Street.
- Come join existing tenants Athlone Liquor, Domo Gas Station, Smilie's Restaurant, Lotus Hair Spa, Dino Daycare and Tasty Indian Restaurant.
- 127th Street sees over 25,300 vehicles per day.
- Over 3,106 residents within a 1km radius.
- Nearby Amenities & Businesses include: Bronx Bowling, Edmonton Public Library - Calder, Wellington Park, Athlone School, D'Amore Italian Deli and others.
- High exposure signage opportunities available.
- (MU) Mixed Use Zoning allows for a wide variety of uses.
- Lease Rate: Contact Listing Agent
- Additional Rent: \$7.26 per SF (2025)