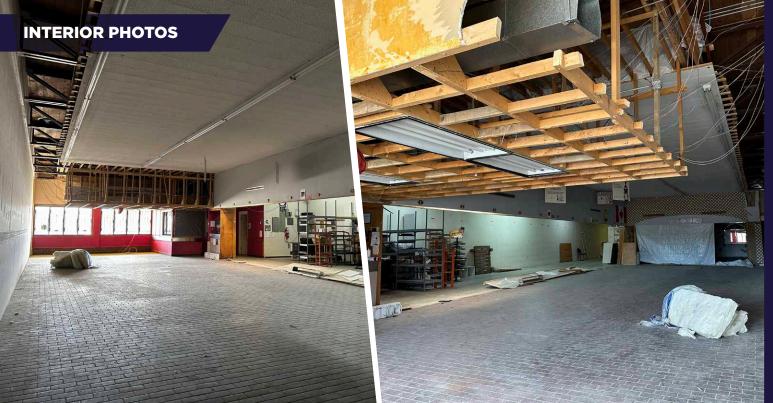

## TIIIE OPPORTUNITY

- High exposure retail development strategically located along 127th Street.
- Come join existing tenants Athlone Liquor, Domo Gas Station, Smilie's Restaurant, Lotus Hair Spa, Dino Daycare and Tasty Indian Restaurant.
- 127th Street sees over 25,300 vehicles per day.
- Over 3,106 residents within a 1km radius.
- Nearby Amenities & Businesses include: Bronx Bowling, Edmonton Public Library - Calder, Wellington Park, Athlone School, D'Amore Italian Deli and others.
- High exposure signage opportunities available.
- (MU) Mixed Use Zoning allows for a wide variety of uses.
- Lease Rate: Contact Listing Agent
- Additional Rent: \$7.26 per SF (2025)