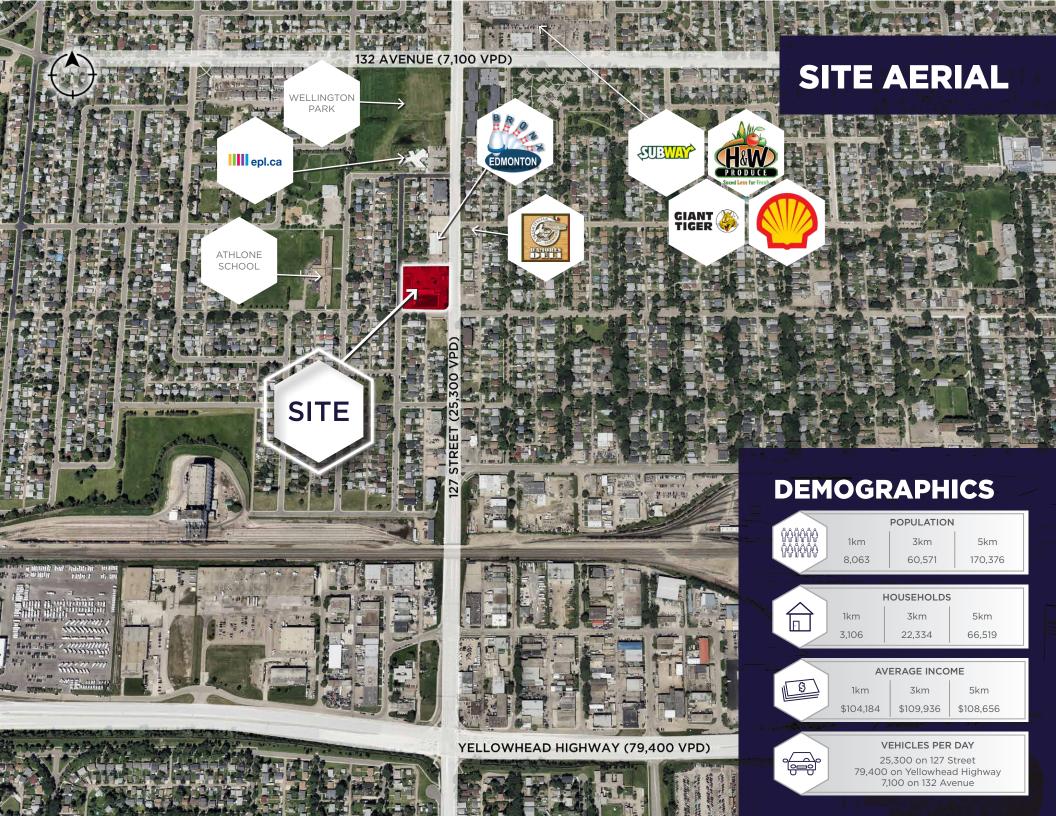

## TIIIE OPPORTUNITY

- High exposure retail development strategically located along 127th Street.
- Come join existing tenants Athlone Liquor, Domo Gas Station, Smilie's Restaurant, Lotus Hair Spa, Dino Daycare and Tasty Indian Restaurant.
- 127th Street sees over 25,300 vehicles per day.
- Over 3,106 residents within a 1km radius.
- Nearby Amenities & Businesses include: Bronx Bowling, Edmonton Public Library - Calder, Wellington Park, Athlone School, D'Amore Italian Deli and others.
- High exposure signage opportunities available.
- (MU) Mixed Use Zoning allows for a wide variety of uses.
- Lease Rate: Contact Listing Agent
- Additional Rent: \$7.26 per SF (2025)