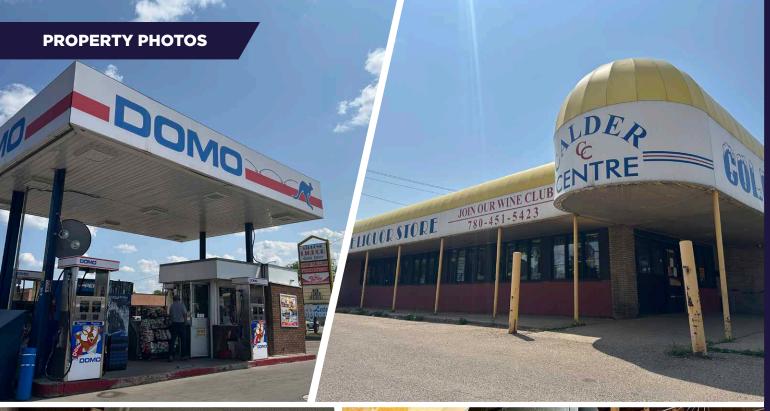

## TIIIE OPPORTUNITY

- High exposure retail development strategically located along 127th Street.
- Come join existing tenants Athlone Liquor, Domo Gas Station, Smilie's Restaurant, Lotus Hair Spa, Dino Daycare and Tasty Indian Restaurant.
- 127th Street sees over 25,300 vehicles per day.
- Over 3,106 residents within a 1km radius.
- Nearby Amenities & Businesses include: Bronx Bowling, Edmonton Public Library - Calder, Wellington Park, Athlone School, D'Amore Italian Deli and others.
- High exposure signage opportunities available.
- (MU) Mixed Use Zoning allows for a wide variety of uses.
- Lease Rate: Contact Listing Agent
- Additional Rent: \$7.26 per SF (2025)