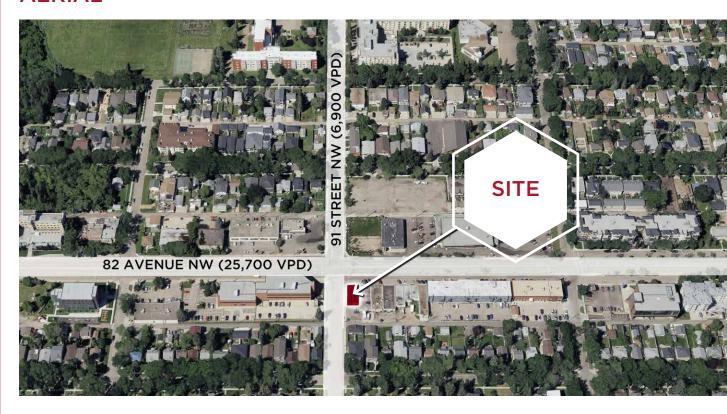

# 1,900 SF STAND ALONE BUILDING WITH FULL BASEMENT AVAILABLE PROPERTY HIGHLIGHTS

Excellent exposure to 82 Avenue

#### PROPERTY DETAILS

Municipal Address: 8951 82 Avenue NW, Edmonton, AB

Legal Description: Plan 5867KS Block 24 Lot 36

Zoning: MU (Mixed Use)

Neighbourhood: King Edward Park

Building Size: 1,900 SF + Basement

Commencement: July 1, 2025

Property Tax & \$8.50/SF

Insurance: Market

Jamie Topham
Partner
780 702 4259
jamie.topham@cwedm.com

John Shamey Partner 780 702 8079 john.shamey@cwedm.com CUSHMAN & WAKEFIELD Edmonton Suite 2700, TD Tower 10088 - 102 Avenue Edmonton, AB T5J 2Z1 www.cwedm.com

#### **AERIAL**



### **PROPERTY PHOTOS**





### **DEMOGRAPHICS**



|       | HOUSEHOLDS |        |
|-------|------------|--------|
| 1km   | 3km        | 5km    |
| 4,662 | 31,114     | 81,326 |





## **PROPERTY PHOTOS**











Jamie Topham Partner 780 702 4259 jamie.topham@cwedm.com

**John Shamey** 

Partner 780 702 8079 john.shamey@cwedm.com