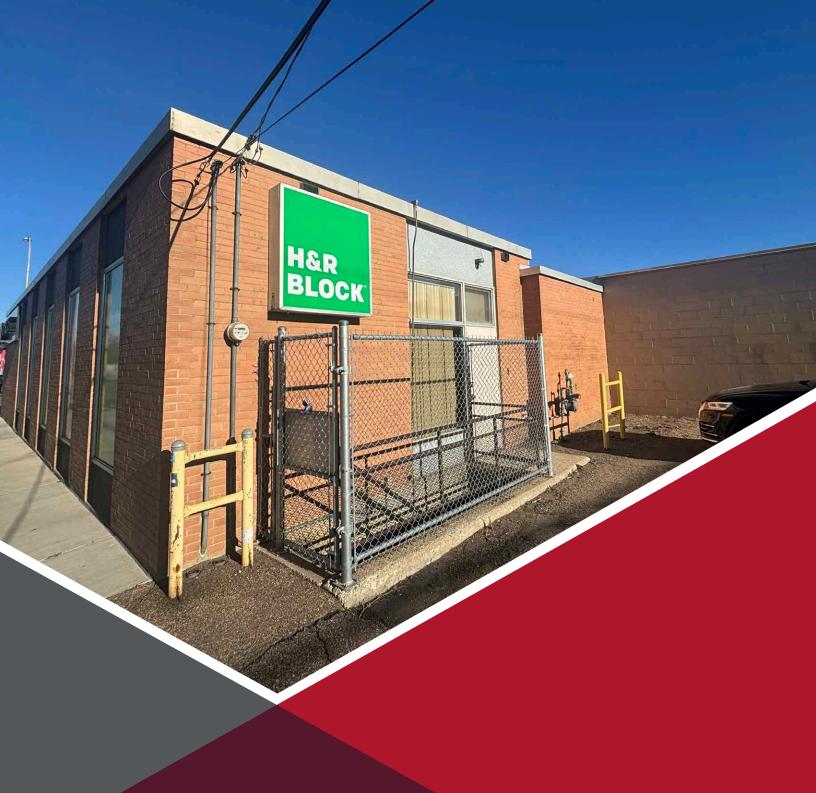

# 1,900 SF STAND ALONE BUILDING WITH FULL BASEMENT AVAILABLE PROPERTY HIGHLIGHTS

Excellent exposure to 82 Avenue

#### PROPERTY DETAILS

Municipal Address: 8951 82 Avenue NW, Edmonton, AB

Legal Description: Plan 5867KS Block 24 Lot 36

Zoning: MU (Mixed Use)

Neighbourhood: King Edward Park

Building Size: 1,900 SF + Basement

### **PROPERTY PHOTOS**

## **PROPERTY PHOTOS**

Jamie Topham Partner 780 702 4259 jamie.topham@cwedm.com

**John Shamey** 

Partner 780 702 8079 john.shamey@cwedm.com