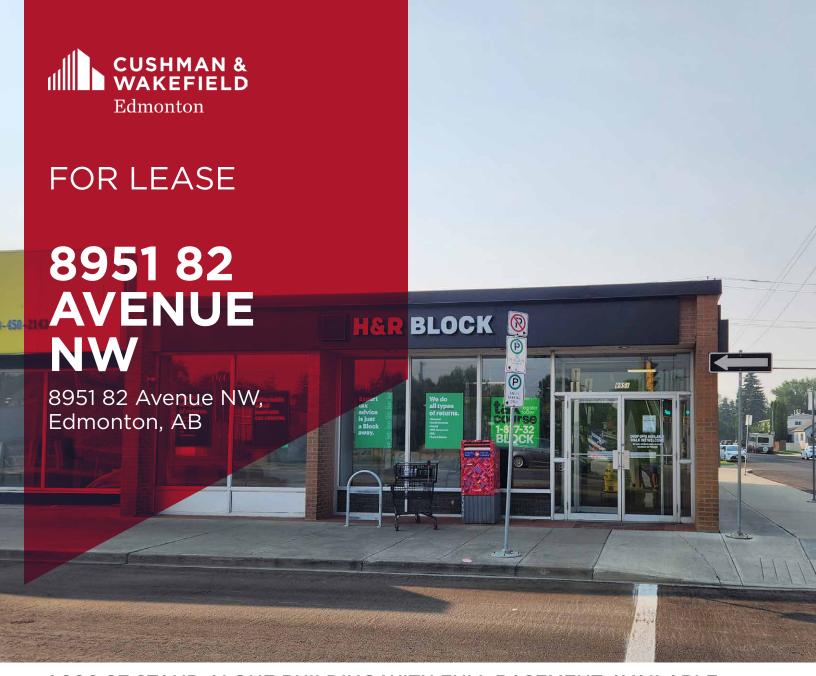

# 1,900 SF STAND ALONE BUILDING WITH FULL BASEMENT AVAILABLE PROPERTY HIGHLIGHTS

Excellent exposure to 82 Avenue

#### PROPERTY DETAILS

Municipal Address: 8951 82 Avenue NW, Edmonton, AB

Legal Description: Plan 5867KS Block 24 Lot 36

Zoning: MU (Mixed Use)

Neighbourhood: King Edward Park

Building Size: 1,900 SF + Basement