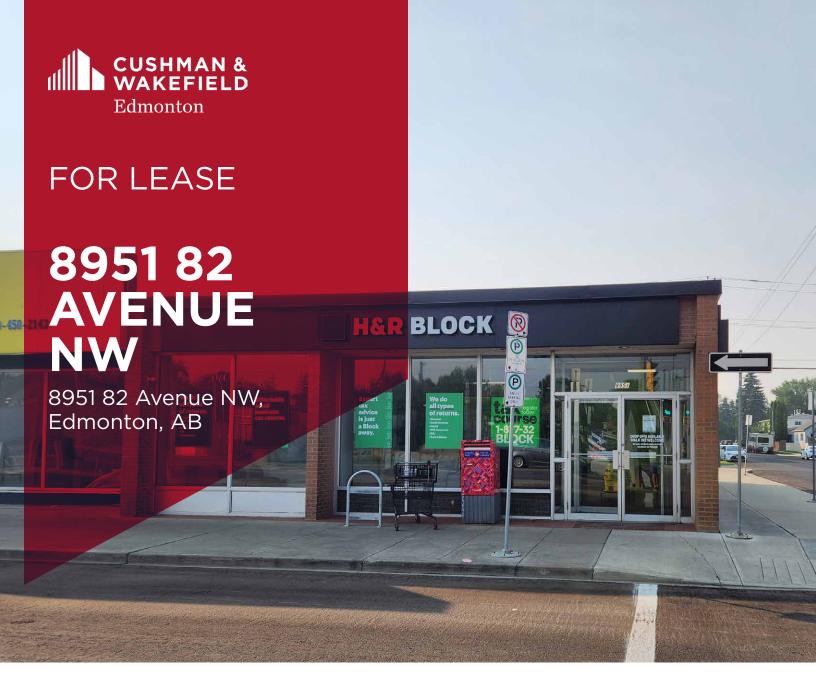

# 1,900 SF STAND ALONE BUILDING WITH FULL BASEMENT AVAILABLE PROPERTY HIGHLIGHTS

Excellent exposure to 82 Avenue

#### PROPERTY DETAILS

**Municipal Address:** 8951 82 Avenue NW, **Building Size:** 1,900 SF + Basement Edmonton, AB Commencement: July 1, 2025 Legal Description: Plan 5867KS Block 24 Lot 36 \$8.50/SF **Property Tax &** Zoning: MU (Mixed Use) Insurance: Neighbourhood: King Edward Park Rent: Market