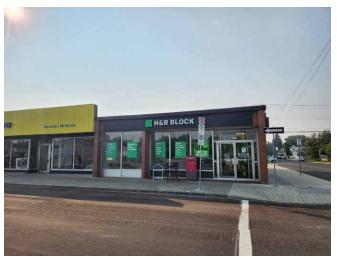

# 1,900 SF STAND ALONE BUILDING WITH FULL BASEMENT AVAILABLE PROPERTY HIGHLIGHTS

Excellent exposure to 82 Avenue

#### PROPERTY DETAILS

**Municipal Address:** 8951 82 Avenue NW, **Building Size:** 1,900 SF + Basement Edmonton, AB Commencement: July 1, 2025 Legal Description: Plan 5867KS Block 24 Lot 36 \$8.50/SF **Property Tax &** Zoning: MU (Mixed Use) Insurance: Neighbourhood: King Edward Park Rent: Market

Jamie Topham Partner 780 702 4259 jamie.topham@cwedm.com Gary Killips
Partner
780 917 8332
gary.killips@cwedm.com

Cody Miner, B.COMM. Sales Assistant 780 702 2982 cody.miner@cwedm.com CUSHMAN & WAKEFIELD Edmonton Suite 2700, TD Tower 10088 - 102 Avenue Edmonton, AB T5J 2Z1 www.cwedm.com

#### **AERIAL**



### **PROPERTY PHOTOS**





### **DEMOGRAPHICS**



|       | HOUSEHOLDS |        |
|-------|------------|--------|
| 1km   | 3km        | 5km    |
| 4,662 | 31,114     | 81,326 |





## **PROPERTY PHOTOS**











Jamie Topham Partner 780 702 4259 jamie.topham@cwedm.com

**John Shamey** 

Partner 780 702 8079 john.shamey@cwedm.com