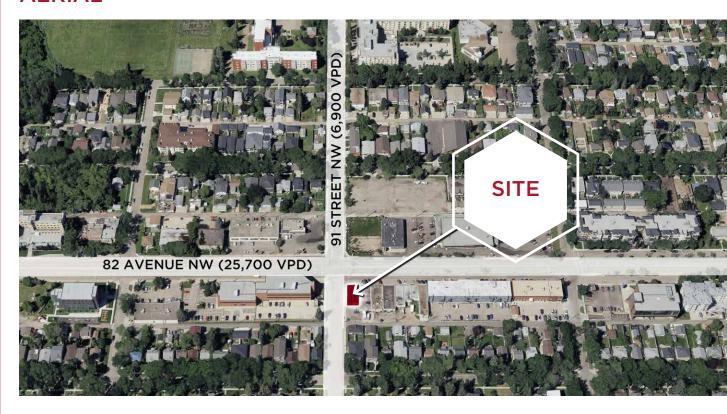

# 1,900 SF STAND ALONE BUILDING WITH FULL BASEMENT AVAILABLE PROPERTY HIGHLIGHTS

Excellent exposure to 82 Avenue

#### PROPERTY DETAILS

**Municipal Address:** 8951 82 Avenue NW, **Building Size:** 1,900 SF + Basement Edmonton, AB Commencement: July 1, 2025 Legal Description: Plan 5867KS Block 24 Lot 36 \$8.50/SF **Property Tax &** Zoning: MU (Mixed Use) Insurance: Neighbourhood: King Edward Park Rent: Market

Jamie Topham Partner 780 702 4259 jamie.topham@cwedm.com Gary Killips
Partner
780 917 8332
gary.killips@cwedm.com

Cody Miner, B.COMM. Sales Assistant 780 702 2982 cody.miner@cwedm.com CUSHMAN & WAKEFIELD Edmonton Suite 2700, TD Tower 10088 - 102 Avenue Edmonton, AB T5J 2Z1 www.cwedm.com

#### **AERIAL**



### **PROPERTY PHOTOS**





### **DEMOGRAPHICS**



|       | HOUSEHOLDS |        |
|-------|------------|--------|
| 1km   | 3km        | 5km    |
| 4,662 | 31,114     | 81,326 |





## **PROPERTY PHOTOS**











Jamie Topham Partner 780 702 4259 jamie.topham@cwedm.com

**John Shamey** 

Partner 780 702 8079 john.shamey@cwedm.com