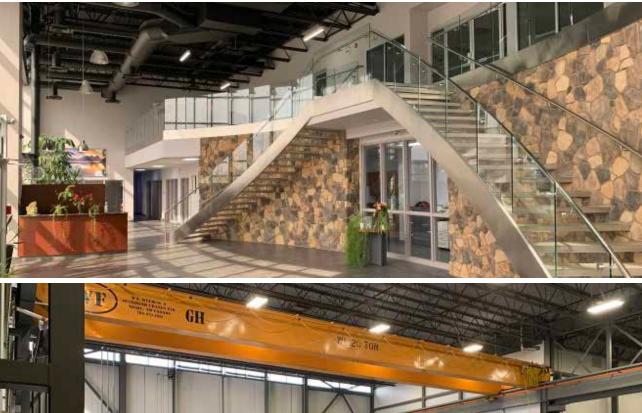

## **PROPERTY HIGHLIGHTS**

- Located in the desirable Pylypow Industrial Park in south east Edmonton.
- State of the art Stand Alone manufacturing facility built in 2015
- Easily accessible to high load corridor Roadways
- 1 Drive through bay with trench drains
- Double Compartment Sump at each overhead door
- Built in Oil interceptor
- Heavy Power (2000 AMP/600 VOLT)
- 2 x 20 ton overhead cranes 80' wide and 23' underhook
- Wash Bay with trench drains
- Male and Female Changerooms
- Great Exposure along 34th Street and Whitemud Freeway
- Potential to install dock loading.
- large yard area
- 2 Stage Make-Up Air Unit (Stage 1-25,000 CFM, Stage 2-50,000 CFM) with gas detection system in place