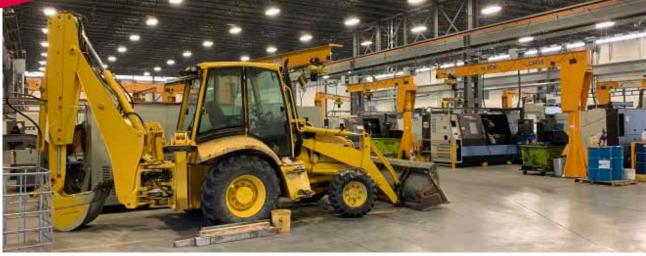

## **PROPERTY HIGHLIGHTS**

- Located in the desirable Pylypow Industrial Park in south east Edmonton.
- State of the art Stand Alone manufacturing facility built in 2015
- Easily accessible to high load corridor Roadways
- 1 Drive through bay with trench drains
- Double Compartment Sump at each overhead door
- Built in Oil interceptor
- Heavy Power (2000 AMP/600 VOLT)
- 2 x 20 ton overhead cranes 80' wide and 23' underhook
- Wash Bay with trench drains
- Male and Female Changerooms
- Great Exposure along 34th Street and Whitemud Freeway
- Potential to install dock loading.
- large yard area
- 2 Stage Make-Up Air Unit (Stage 1-25,000 CFM, Stage 2-50,000 CFM) with gas detection system in place