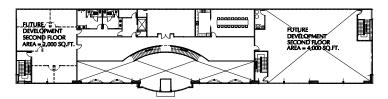

#### SECOND FLOOR

### **PROPERTY DETAILS**

| Municipal Address:   | 5303 - 36 Street, Edmonton, Alberta |
|----------------------|-------------------------------------|
| Legal Description:   | Plan 0728939, Block 27, Lot 3       |
| Year Built:          | 2015                                |
| Market:              | BE                                  |
| Site Size:           | 6.97 Acres                          |
| Main Floor Office:   | 12,222 SF                           |
| Second Floor Office: | 9,833 SF                            |
| Warehouse:           | 52,800 SF                           |
| Total:               | 74,855 SF                           |