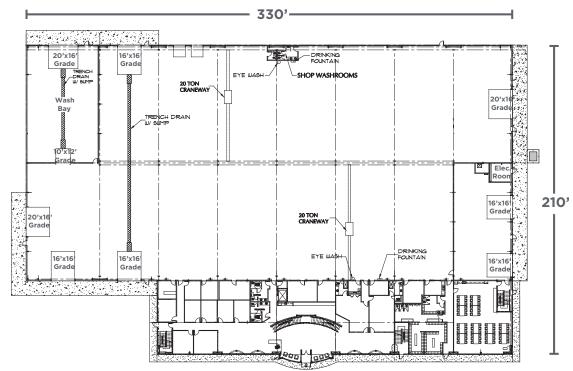

## FLOOR PLANS

**FIRST FLOOR** 

### **PROPERTY DETAILS**

| Municipal Address:   | 5303 - 36 Street, Edmonton, Alberta |
|----------------------|-------------------------------------|
| Legal Description:   | Plan 0728939, Block 27, Lot 3       |
| Year Built:          | 2015                                |
| Market:              | BE                                  |
| Site Size:           | 6.97 Acres                          |
| Main Floor Office:   | 12,222 SF                           |
| Second Floor Office: | 9,833 SF                            |
| Warehouse:           | 52,800 SF                           |
| Total:               | 74,855 SF                           |

| Power:         | 2000 AMP / 600 VOLT            |
|----------------|--------------------------------|
| Loading Doors: | Grade: 2-20'x16' and 5-16'x16' |
| Lighting:      | T-5                            |
| Lease Rate:    | Market                         |
| Sale Price:    | \$18,500,000                   |
| Availibility:  | Negotiable                     |