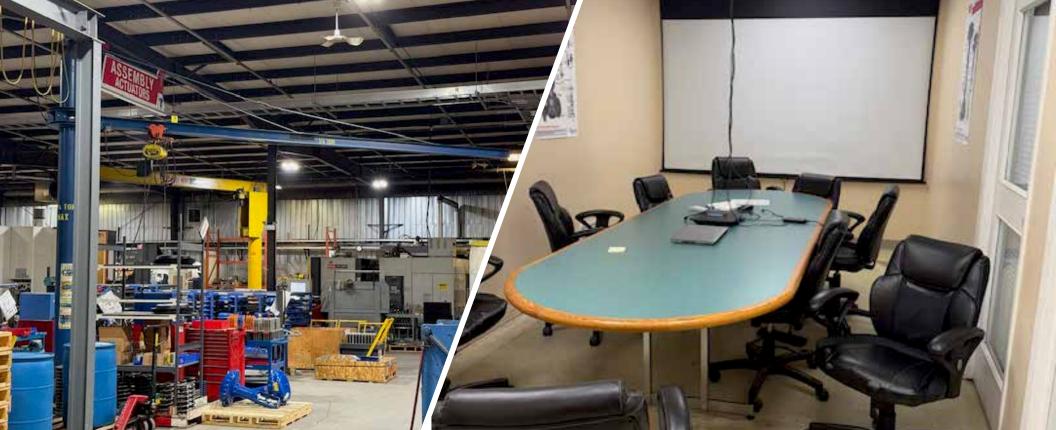

## **MULTIPLE CRANES**

DOCK AND GRADE LOADING DOORS

61,000 SF +/- on 4.00 Acres

Andy Horvath
Partner
780 917 8338
andy.horvath@cwedm.com

Nicole Stewart, unlicensed Team Coordinator 780 702 9472 nicole.pozer@cwedm.com

## PROPERTY DETAILS

| Municipal Address:   | 1911 66 Avenue NW, Edmonton, AB   |
|----------------------|-----------------------------------|
| Legal Description:   | Plan 0421944, Block 4, Lot 26     |
| Year Built:          | 1981                              |
| Site Size:           | 4.00 Acres                        |
| Lease Rate:          | \$7.50 per SF                     |
| Total Building Size: | 61,000 SF +/-                     |
| Power:               | (2) Supplies: 600 volts, 400 amps |

| Loading Doors:    | (2) Grade 12'x14', (1)Grade 10'x14',<br>(1) Grade 8'x10', (1) Dock 18'x14',<br>(1) Dock 8'x10' |
|-------------------|------------------------------------------------------------------------------------------------|
| Clear Height:     | To be Confirmed                                                                                |
| Sprinkler System: | Yes                                                                                            |
| Sale Price:       | \$7,250,000                                                                                    |
| Taxes:            | \$190,468.14 (2024)                                                                            |