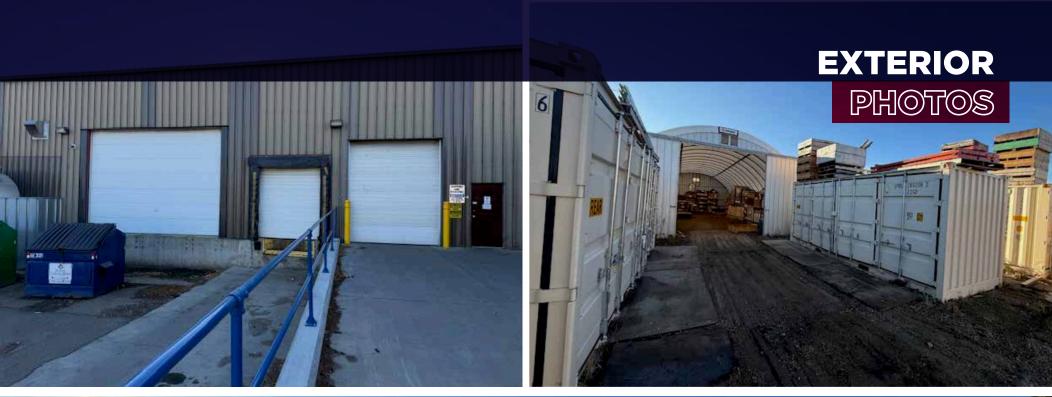

## **MULTIPLE CRANES**

DOCK AND GRADE LOADING DOORS

61,000 SF +/- on 4.00 Acres

Andy Horvath
Partner
780 917 8338
andy.horvath@cwedm.com

Nicole Stewart, unlicensed Team Coordinator 780 702 9472 nicole.pozer@cwedm.com

| Loading Doors:    | (2) Grade 12'x14', (1)Grade 10'x14',<br>(1) Grade 8'x10', (1) Dock 18'x14',<br>(1) Dock 8'x10' |
|-------------------|------------------------------------------------------------------------------------------------|
| Clear Height:     | To be Confirmed                                                                                |
| Sprinkler System: | Yes                                                                                            |
| Sale Price:       | \$7,250,000                                                                                    |
| Taxes:            | \$190,468.14 (2024)                                                                            |