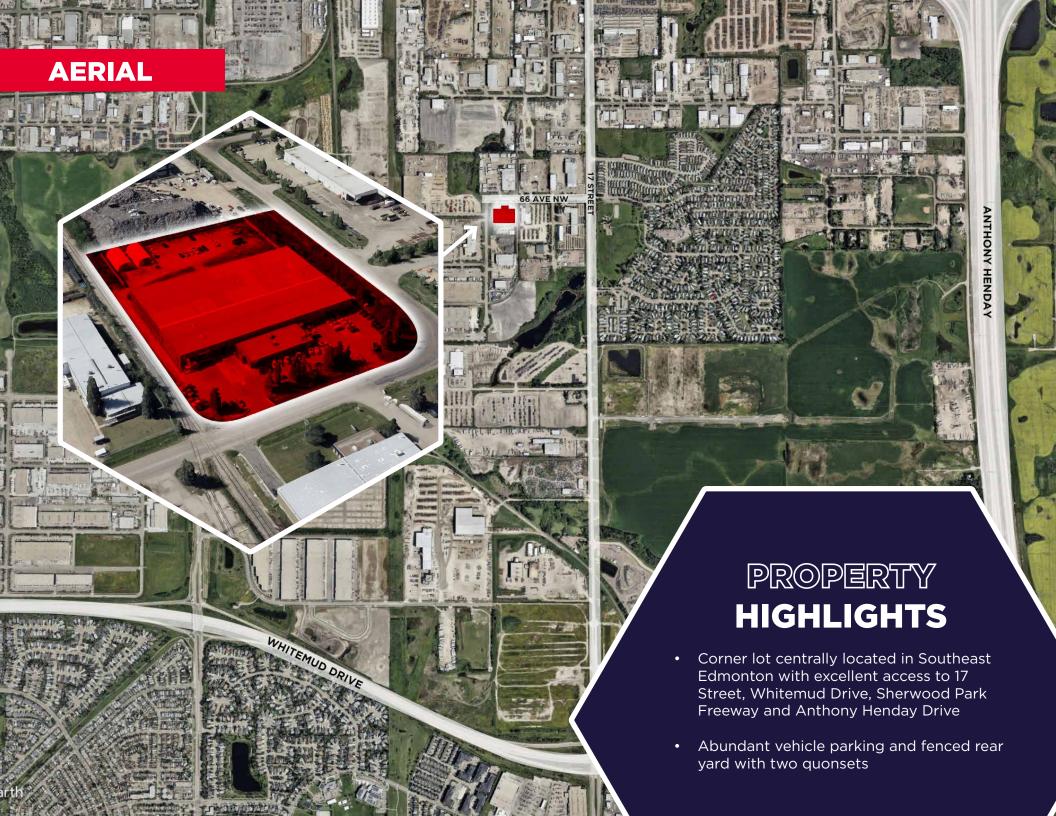

## 66 AVENUE FACILITY

1911 66 Avenue NW, Edmonton, AB

## PROPERTY DETAILS

| Municipal Address:   | 1911 66 Avenue NW, Edmonton, AB   |
|----------------------|-----------------------------------|
| Legal Description:   | Plan 0421944, Block 4, Lot 26     |
| Year Built:          | 1981                              |
| Site Size:           | 4.00 Acres                        |
| Lease Rate:          | \$7.50 per SF                     |
| Total Building Size: | 61,000 SF +/-                     |
| Power:               | (2) Supplies: 600 volts, 400 amps |