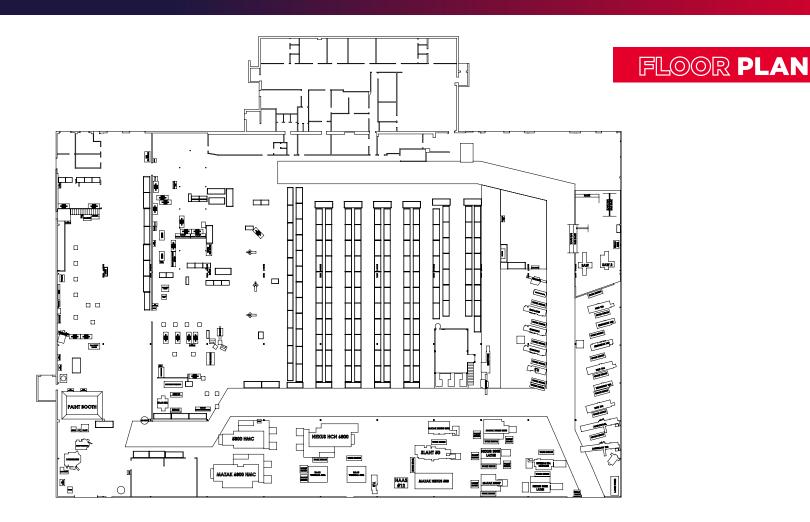

## **MULTIPLE CRANES**

DOCK AND GRADE LOADING DOORS

61,000 SF +/- on 4.00 Acres

Andy Horvath
Partner
780 917 8338
andy.horvath@cwedm.com

Nicole Stewart, unlicensed Team Coordinator 780 702 9472 nicole.pozer@cwedm.com

| Loading Doors:    | (2) Grade 12'x14', (1)Grade 10'x14',<br>(1) Grade 8'x10', (1) Dock 18'x14',<br>(1) Dock 8'x10' |
|-------------------|------------------------------------------------------------------------------------------------|
| Clear Height:     | To be Confirmed                                                                                |
| Sprinkler System: | Yes                                                                                            |
| Sale Price:       | \$7,250,000                                                                                    |
| Taxes:            | \$190,468.14 (2024)                                                                            |