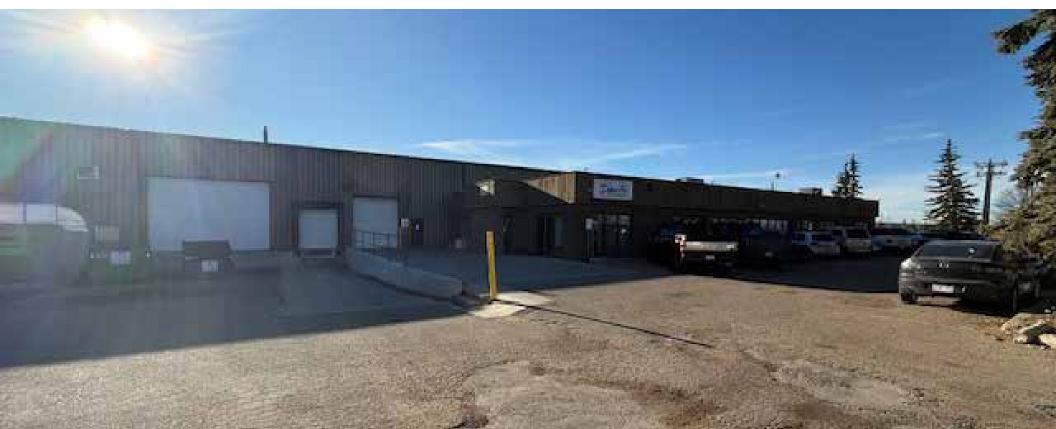

## 66 AVENUE FACILITY

1911 66 Avenue NW, Edmonton, AB

## PROPERTY DETAILS

| Municipal Address:   | 1911 66 Avenue NW, Edmonton, AB   |
|----------------------|-----------------------------------|
| Legal Description:   | Plan 0421944, Block 4, Lot 26     |
| Year Built:          | 1981                              |
| Site Size:           | 4.00 Acres                        |
| Lease Rate:          | \$7.50 per SF                     |
| Total Building Size: | 61,000 SF +/-                     |
| Power:               | (2) Supplies: 600 volts, 400 amps |