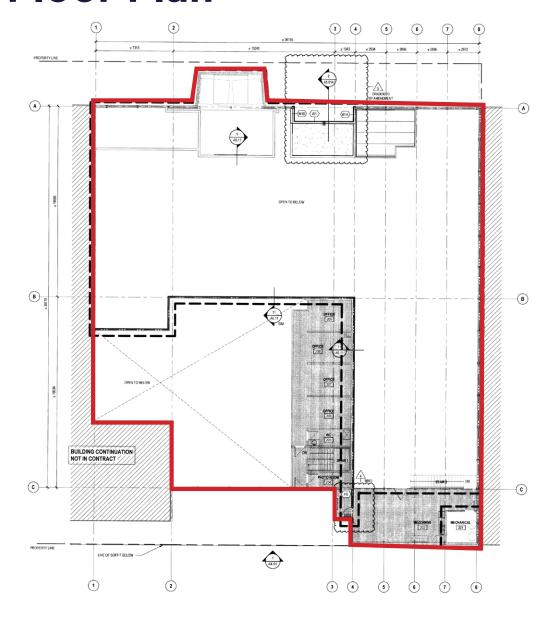

1M+ dollars of new infrastructure in-place for multiple commercial kitchens with freezer/cooler (construction is partially completed). If not needed, landlord would remove
- Character brick interior
- Sprinklered with LED lighting
- Dock loading



## Property **DETAILS**

**MUNICIPAL ADDRESS** 

10550 107 Street NW, Edmonton, AB

**MARKET** 

Central McDougall

**BUILT** 1980

**AVAILABLE AREA** 

800 SF (Main Floor Office) 1,000 SF (Second Floor Office) 14,200 SF (Warehouse)

16,000 SF (TOTAL)

**POWER** 

400A

**LOADING DOORS** 

(2) Dock

LIGHTING

LED Lighting

**HEATING** 

RTU and Gas Furnace

MAKE UP AIR SYSTEM

Partially Completed

**CLEAR HEIGHT** 

22'

**SPRINKLERED** 

Yes

LEASE RATE

Market

**OPERATING COST** 

\$5.20 per SF

**AVAILABILITY** 

Immediately

## Floor Plan