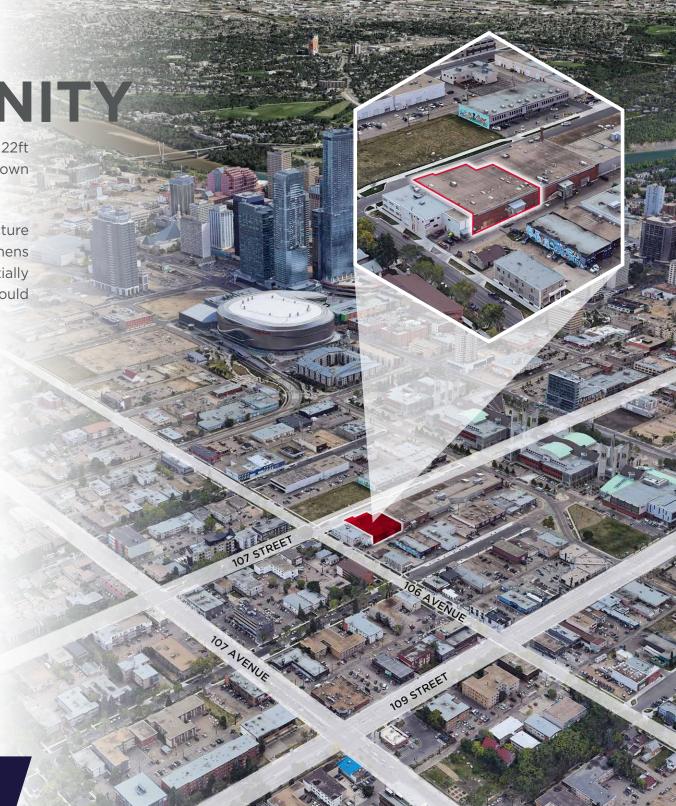

## CAPITAL ARTS BUILDING 10550 107 STREET NW, EDMONTON AB

16,000 SF OF WAREHOUSE W/ SMALL MEZZANINE

- Rare, centrally located warehouse with 22ft clear height for access to major downtown towers, retail, and venues
- Currently, \$1M+ dollars of new infrastructure in-place for multiple commercial kitchens with freezer/cooler (construction is partially completed). If not needed, landlord would remove
- Character brick interior
- Sprinklered with LED lighting
- Dock loading