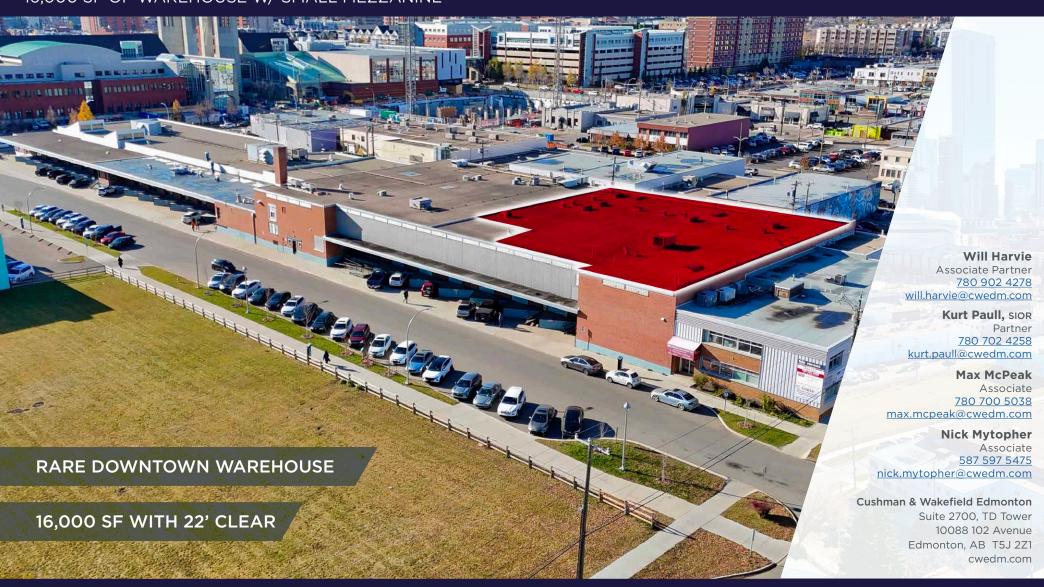

## CAPITAL ARTS BUILDING 10550 107 STREET NW, EDMONTON AB

16,000 SF OF WAREHOUSE W/ SMALL MEZZANINE

- Rare, centrally located warehouse with 22ft clear height for access to major downtown towers, retail, and venues
- Currently, \$1M+ dollars of new infrastructure in-place for multiple commercial kitchens with freezer/cooler (construction is partially completed). If not needed, landlord would remove
- Character brick interior
- Sprinklered with LED lighting
- Dock loading

## Property **DETAILS**

**MUNICIPAL ADDRESS** 

10550 107 Street NW, Edmonton, AB

**MARKET** 

Central McDougall

**BUILT** 1980

**AVAILABLE AREA** 

800 SF (Main Floor Office) 1,000 SF (Second Floor Office) 14,200 SF (Warehouse)

16,000 SF (TOTAL)

**POWER** 

400A

**LOADING DOORS** 

(2) Dock

LIGHTING

LED Lighting

**HEATING** 