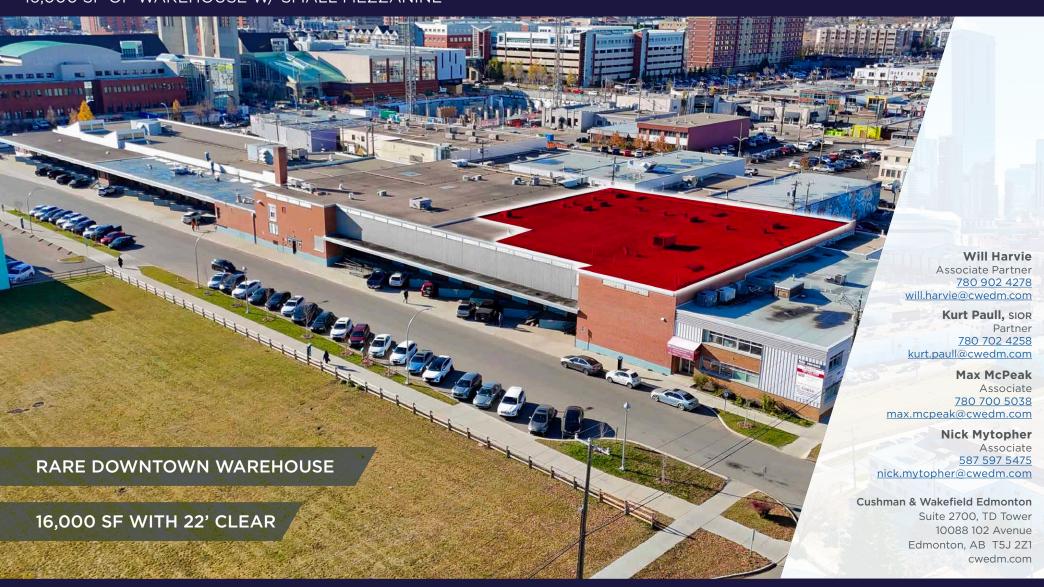

### **FOR LEASE**

## CAPITAL ARTS BUILDING 10550 107 STREET NW, EDMONTON AB

16,000 SF OF WAREHOUSE W/ SMALL MEZZANINE

- Rare, centrally located warehouse with 22ft clear height for access to major downtown towers, retail, and venues
- Currently, \$1M+ dollars of new infrastructure in-place for multiple commercial kitchens with freezer/cooler (construction is partially completed). If not needed, landlord would remove
- Character brick interior
- Sprinklered with LED lighting
- Dock loading

# Property **DETAILS**

**MUNICIPAL ADDRESS** 

10550 107 Street NW, Edmonton, AB

**MARKET** 

Central McDougall

**BUILT** 1980

**AVAILABLE AREA** 

800 SF (Main Floor Office) 1,000 SF (Second Floor Office) 14,200 SF (Warehouse)

16,000 SF (TOTAL)

**POWER** 

400A

**LOADING DOORS** 

(2) Dock

LIGHTING

LED Lighting

**HEATING** 

RTU and Gas Furnace

MAKE UP AIR SYSTEM

Partially Completed

**CLEAR HEIGHT** 

22'

**SPRINKLERED** 

Yes

LEASE RATE \$12.00 per SF

**OPERATING COST** 

\$5.20 per SF

**AVAILABILITY** 