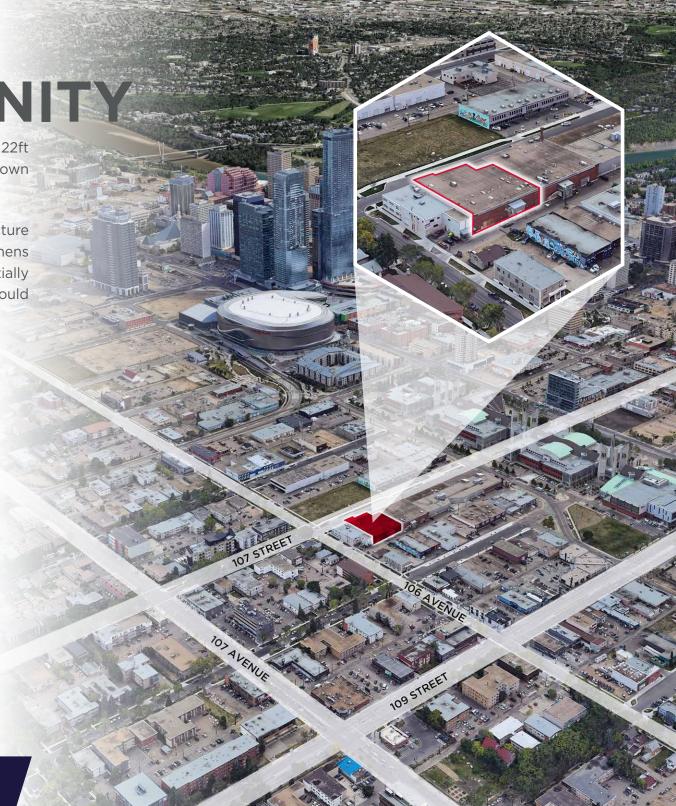

## CAPITAL ARTS BUILDING 10550 107 STREET NW, EDMONTON AB

16,000 SF OF WAREHOUSE W/ SMALL MEZZANINE

- Rare, centrally located warehouse with 22ft clear height for access to major downtown towers, retail, and venues
- Currently, \$1M+ dollars of new infrastructure in-place for multiple commercial kitchens with freezer/cooler (construction is partially completed). If not needed, landlord would remove
- Character brick interior
- Sprinklered with LED lighting
- Dock loading

# Property **DETAILS**

**MUNICIPAL ADDRESS** 

10550 107 Street NW, Edmonton, AB

**MARKET** 

Central McDougall

**BUILT** 1980

**AVAILABLE AREA** 

800 SF (Main Floor Office) 1,000 SF (Second Floor Office) 14,200 SF (Warehouse)