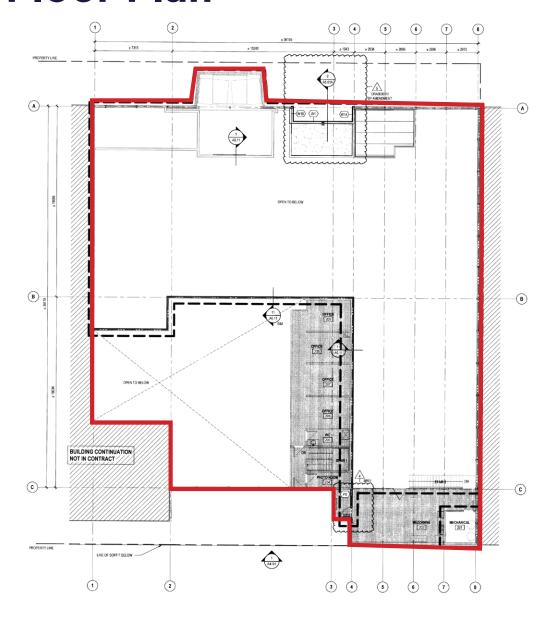

f new infrastructure in-place for multiple commercial kitchens with freezer/cooler (construction is partially completed). If not needed, landlord would remove
- Character brick interior
- Sprinklered with LED lighting
- Dock loading



# Property **DETAILS**

**MUNICIPAL ADDRESS** 

10550 107 Street NW, Edmonton, AB

**MARKET** 

Central McDougall

**BUILT** 1980

**AVAILABLE AREA** 

800 SF (Main Floor Office) 1,000 SF (Second Floor Office) 14,200 SF (Warehouse)

16,000 SF (TOTAL)

**POWER** 

400A

**LOADING DOORS** 

(2) Dock

LIGHTING

LED Lighting

**HEATING** 

RTU and Gas Furnace

MAKE UP AIR SYSTEM

Partially Completed

**CLEAR HEIGHT** 

22'

**SPRINKLERED** 

Yes

LEASE RATE \$12.00 per SF

**OPERATING COST** 

\$5.20 per SF

**AVAILABILITY** 

#### Immediately

#### Floor Plan