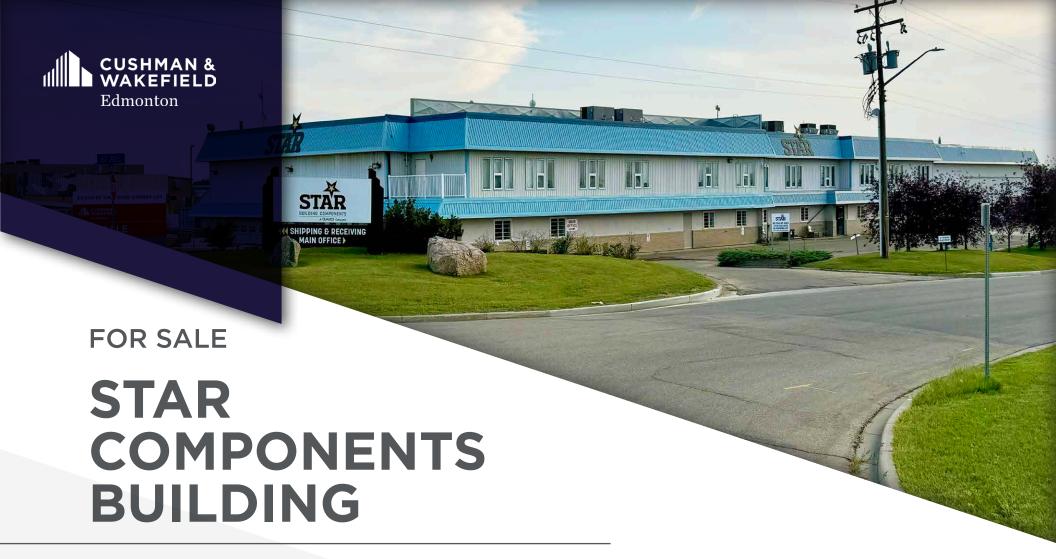

## THE OPPORTUNITY

## 23,643 SF ON 5 ACRE CORNER LOT

The subject property is a wood frame single-tenant industrial building constructed in 1981 which borders 45th Street and 61st Avenue. Parking, truck marshalling, and site storage are located on all sides of the building.