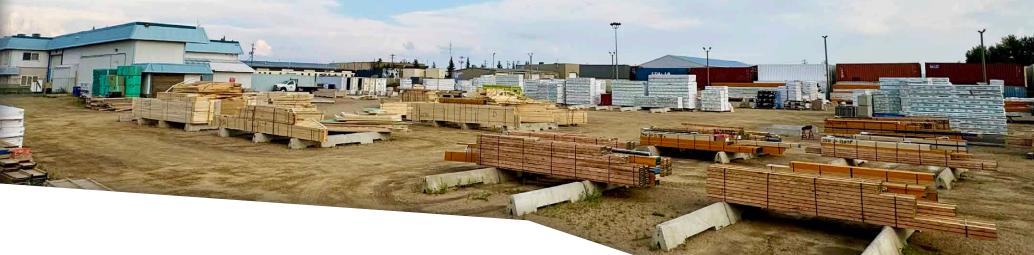

## 23,643 SF ON 5 ACRE CORNER LOT

The subject property is a wood frame single-tenant industrial building constructed in 1981 which borders 45th Street and 61st Avenue. Parking, truck marshalling, and site storage are located on all sides of the building.

- High exposure corner lot
- Two access points along 61st Avenue and 45th Street
- Low site coverage
- Ample fenced yard storage