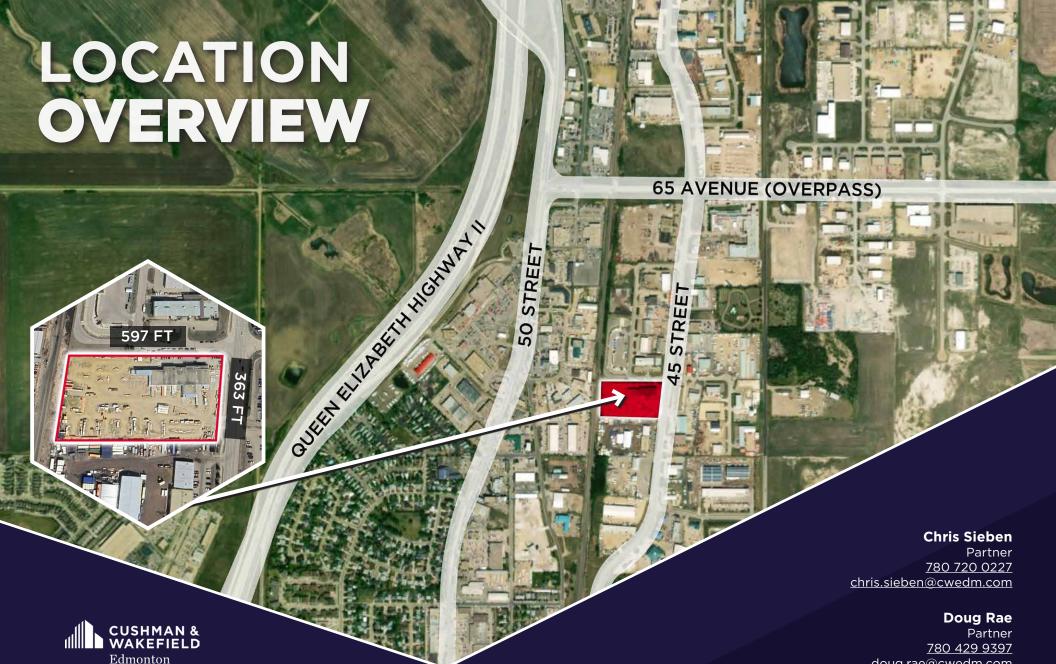

## 23,643 SF ON 5 ACRE CORNER LOT

The subject property is a wood frame single-tenant industrial building constructed in 1981 which borders 45th Street and 61st Avenue. Parking, truck marshalling, and site storage are located on all sides of the building.

Market

City of Leduc - South of Airport Road

**Site Size** 5.0 Acres

Site Coverage Ratio 10.8%

**Building Size** 

5,994 SF (Main Floor) 17,649 SF (Warehouse)

23,643 SF (Total)

Loading