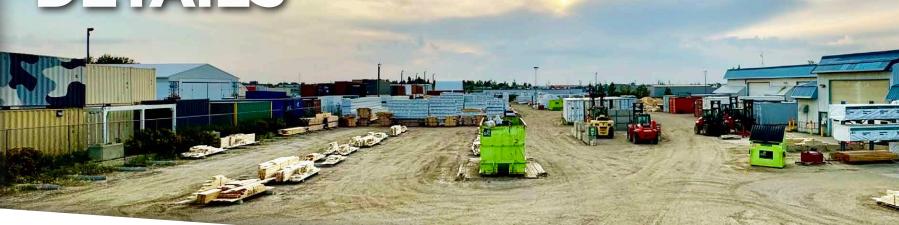

## 23,643 SF ON 5 ACRE CORNER LOT

The subject property is a wood frame single-tenant industrial building constructed in 1981 which borders 45th Street and 61st Avenue. Parking, truck marshalling, and site storage are located on all sides of the building.

- High exposure corner lot
- Two access points along 61st Avenue and 45th Street
- Low site coverage
- Ample fenced yard storage