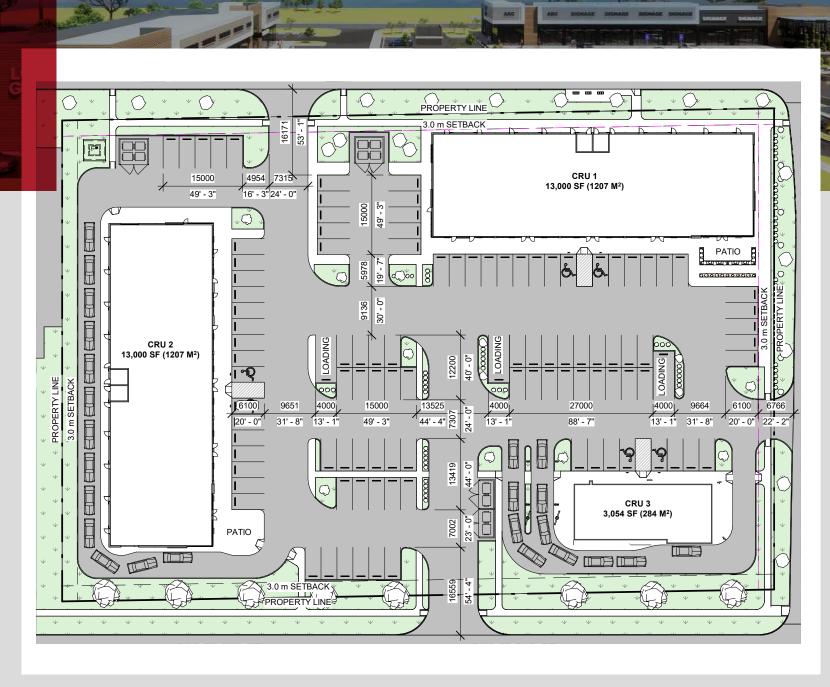

way exposure along a heavy commuter traffic corridor
- Possession late 2025
- 1,000 13,000 SF
- Zoning Retail Commercial

## THE OPPORTUNITY

The community of Westlock offers an exciting opportunity for retail investment, with its position along major transportation routes like Highway 44 and proximity to the Greater Edmonton region. The town boasts a growing population, a vibrant agricultural economy, and serves as a regional hub for surrounding rural communities. Westlock's low business costs. supportive local government, and access to a skilled workforce make it an attractive option for investment. With ongoing residential growth and a need for more retail options, businesses can capitalize on the expanding demand for goods and services in this underserved market.









# SITE PLAN



## **AERIAL**



### **DEMOGRAPHICS**



### **POPULATION**

**1KM 3KM 5KM** 2,414 5,340 5,455



#### **AVERAGE INCOME**

**1KM 3KM 5KM** \$100,336 \$94,301 \$95,233



### HOUSEHOLD

**1KM 3KM 5KM** 919 2,198 2,245



### **VEHICLES PER DAY**

7,320 on Highway 18 6,730 on Highway 44



Jordan Murray Senior Associate 780 429 9399 jordan.murray@cwedm.com Adrian Ambrozuk
Associate Partner
780 733 6406
adrian.ambrozuk@cwedm.com