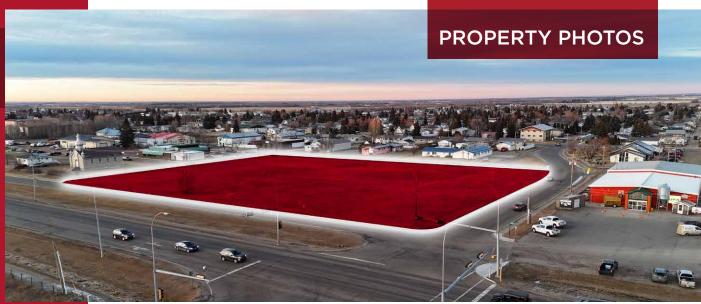

il opportunity
- Highway exposure along a heavy commuter traffic corridor
- Possession late 2025
- 1,000 13,000 SF
- Zoning Retail Commercial

## THE OPPORTUNITY

The community of Westlock offers an exciting opportunity for retail investment, with its position along major transportation routes like Highway 44 and proximity to the Greater Edmonton region. The town boasts a growing population, a vibrant agricultural economy, and serves as a regional hub for surrounding rural communities. Westlock's low business costs. supportive local government, and access to a skilled workforce make it an attractive option for investment. With ongoing residential growth and a need for more retail options, businesses can capitalize on the expanding demand for goods and services in this underserved market.









# SITE PLAN



## **AERIAL**



### **DEMOGRAPHICS**



### **POPULATION**

**1KM 3KM 5KM** 2,414 5,340 5,455



#### **AVERAGE INCOME**

**1KM 3KM 5KM** \$100,336 \$94,301 \$95,233



### HOUSEHOLD

**1KM 3KM 5KM** 919 2,198 2,245



### **VEHICLES PER DAY**

7,320 on Highway 18 6,730 on Highway 44



Jordan Murray Senior Associate 780 429 9399 jordan.murray@cwedm.com Adrian Ambrozuk
Associate Partner
780 733 6406
adrian.ambrozuk@cwedm.com