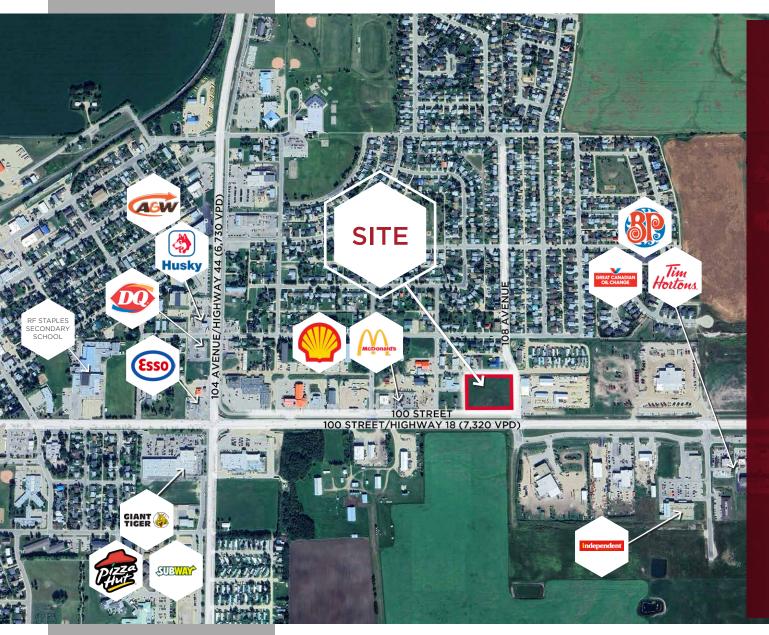

## **AERIAL**

### **VEHICLES PER DAY**

7,320 on Highway 18 6,730 on Highway 44

Jordan Murray Senior Associate 780 429 9399 jordan.murray@cwedm.com Adrian Ambrozuk
Associate Partner
780 733 6406
adrian.ambrozuk@cwedm.com