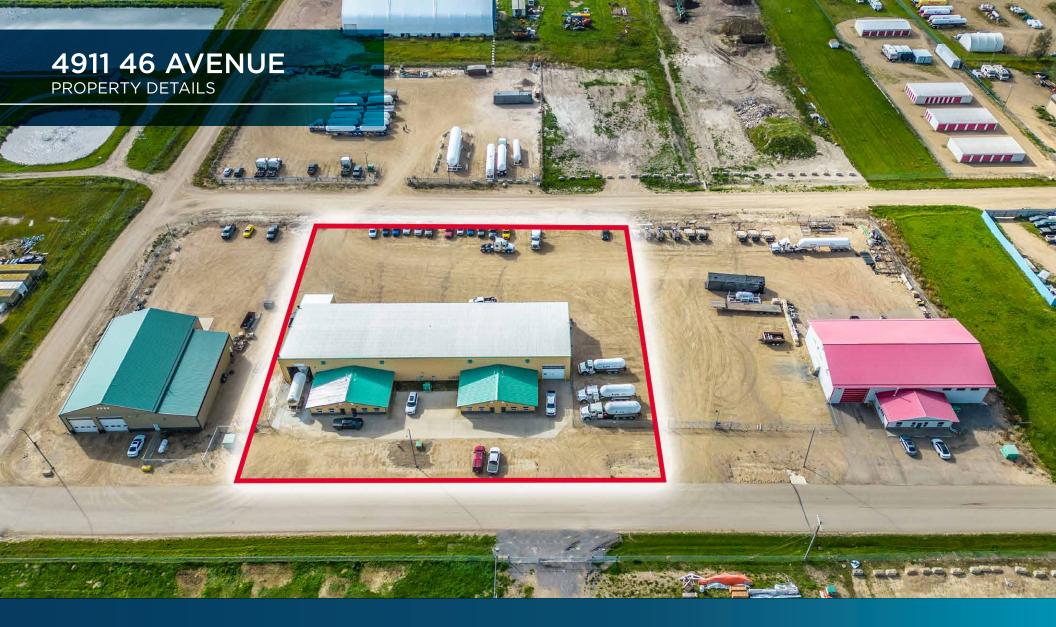

Mach Energy Services

**LEGAL DESCRIPTION:**Condominium Plan 1123032, Unit 1,2,3,4

**BUILDING SIZE:** 15,000 SF

LOADING:

(8) 15'x16' grade including (1) drive-thru bay

**CEILING HEIGHT:** 18' to 23'

**HEAT:** 

Radiant Overhead

**CONSTRUCTION:** 

Steel Frame

**ADDITIONAL:** 

(5) Offices

**ZONING:** Industrial

**TENANT:** 

Mach Energy Services

**LEGAL DESCRIPTION:** Plan 0925274, Block 1, Lot 16

**BUILDING SIZE:** 6,384 SF

LOADING:

(5) 16'x16' grade including (2) drive thru bays (1) 13'x14' grade

**CEILING HEIGHT:** 18'

HEAT:

Radiant Overhead

CONSTRUCTION:

Wood Frame

**ZONING:** Industrial