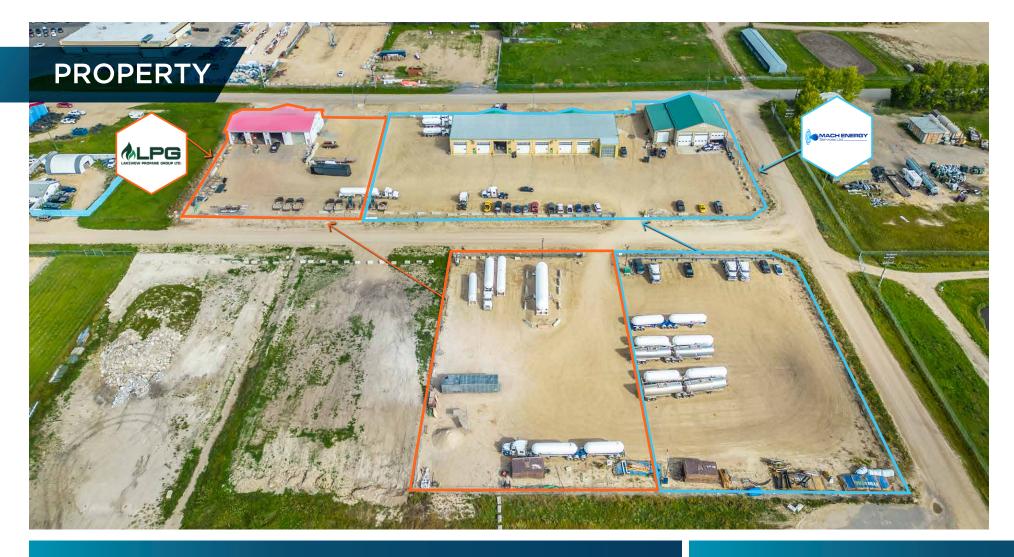

## **TENANT INFORMATION**

#### **Mach Energy Services Ltd**

Mach Energy Services (<u>LINK</u>) provides transportation services specializing in oil, gas, and fluid hauling. With their head office in Rimbey, they service areas across Canada and into the United States for refined products such as Kerosene, Diesel, Gasoline, Propane, Oil, Condensate, and Molten sulphur among with refined products.

### **Lakeview Propane Group Ltd**

Lakeview Propane (LINK) provides bulk propane delivery for industries ranging from Commercial, oilfield, agricultural, and Frac Water Heating. They service across Alberta including Calgary, Olds, Innisfail, Red Deer, Edmonton, Rocky Mountain House, Bentley, Grande Pairie, and Peace River area.