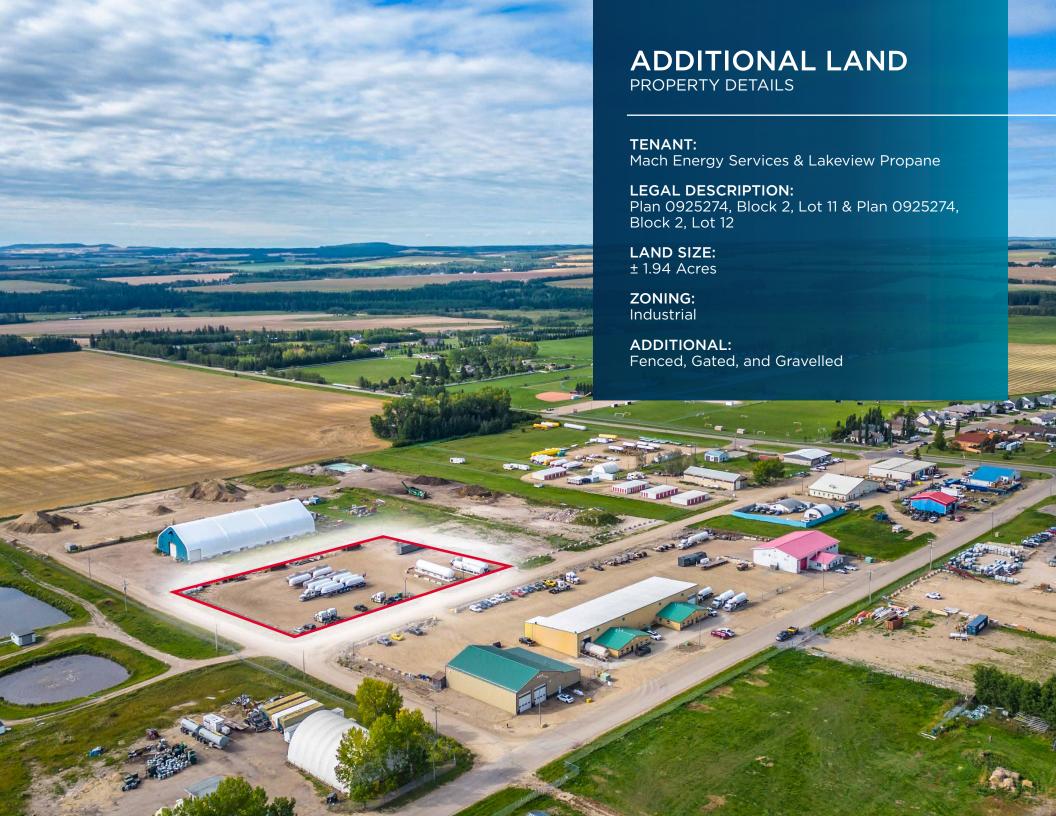

**LEGAL DESCRIPTION:** Plan 0925274, Block 1, Lot 16

**BUILDING SIZE:** 6,384 SF

LOADING:

(5) 16'x16' grade including (2) drive thru bays (1) 13'x14' grade

**CEILING HEIGHT:** 18'

HEAT:

Radiant Overhead

CONSTRUCTION:

Wood Frame

**ZONING:** Industrial