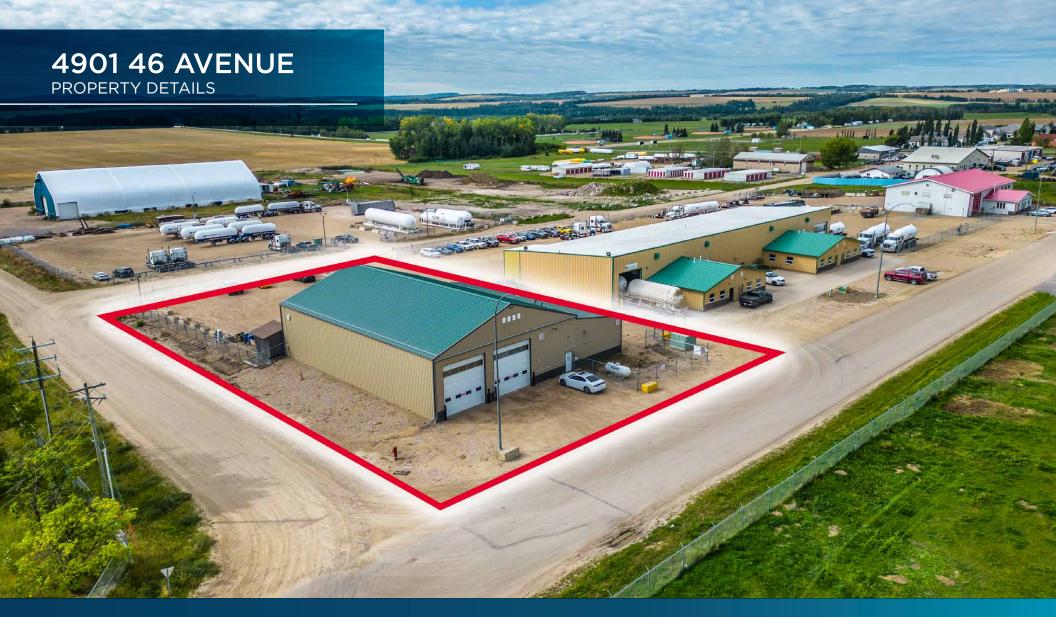

**TENANT:** 

Lakeview Propane

**LEGAL DESCRIPTION:** 

Plan 0820406, Block 1, Lot 17 & Plan 0925274, Block 1, Lot 13

**BUILDING SIZE:** 8,000 SF

LOADING:

(5) 16'x16' grade including (1) drive thru Bay

**CEILING HEIGHT:** 

17'

HEAT:

Radiant Overhead

CONSTRUCTION:

Wood Frame

ADDITIONAL: (2) Offices

**ZONING:** Industrial

**TENANT:** 