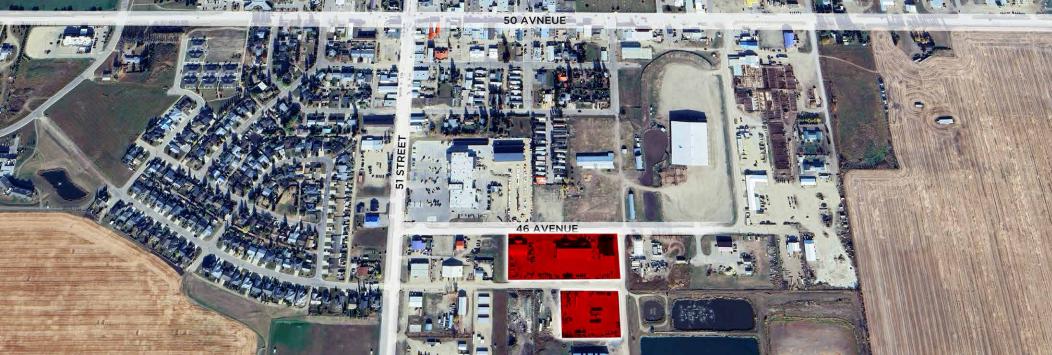

Cushman & Wakefield Edmonton is independently owned and operated / A Member of the Cushman & Wakefield Alliance. No warranty or representation express or implied is made to the accuracy or completeness of the information contained herein, and same is submitted subject to errors, omissions, change of price, rental or other conditions, withdrawal without notice, and to any special listing conditions imposed by the property owner(s). As applicable, we make no representation as to the condition of the property for properties in question. September







**TENANT:** 

Lakeview Propane

**LEGAL DESCRIPTION:** 

Plan 0820406, Block 1, Lot 17 & Plan 0925274, Block 1, Lot 13

**BUILDING SIZE:** 8,000 SF

LOADING:

(5) 16'x16' grade including (1) drive thru Bay

**CEILING HEIGHT:** 

17'

HEAT:

Radiant Overhead

CONSTRUCTION:

Wood Frame

ADDITIONAL: (2) Offices

**ZONING:** Industrial



**TENANT:** 

Mach Energy Services

**LEGAL DESCRIPTION:**Condominium Plan 1123032, Unit 1,2,3,4

**BUILDING SIZE:** 15,000 SF

LOADING:

(8) 15'x16' grade including (1) drive-thru bay

**CEILING HEIGHT:** 18' to 23'

**HEAT:** 

Radiant Overhead

**CONSTRUCTION:** 

Steel Frame

**ADDITIONAL:** 

(5) Offices

**ZONING:** Industrial



**TENANT:** 

Mach Energy Services

**LEGAL DESCRIPTION:** Plan 0925274, Block 1, Lot 16

**BUILDING SIZE:** 6,384 SF

LO