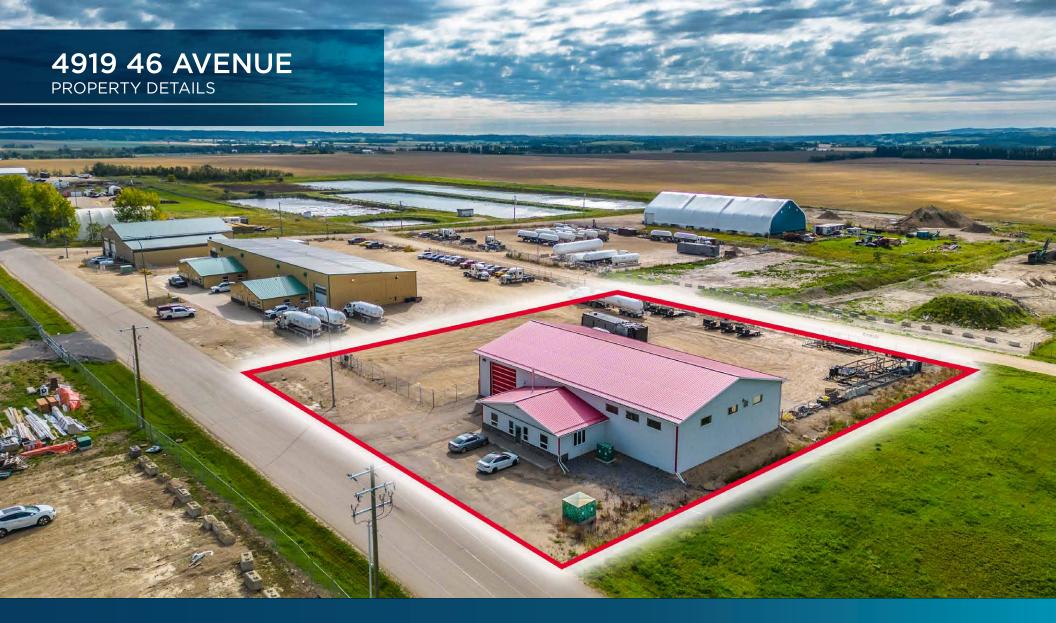

**LEGAL DESCRIPTION:** Plan 0925274, Block 1, Lot 16

**BUILDING SIZE:** 6,384 SF

LOADING:

(5) 16'x16' grade including (2) drive thru bays (1) 13'x14' grade

**CEILING HEIGHT:** 18'

HEAT:

Radiant Overhead

CONSTRUCTION:

Wood Frame

**ZONING:** Industrial