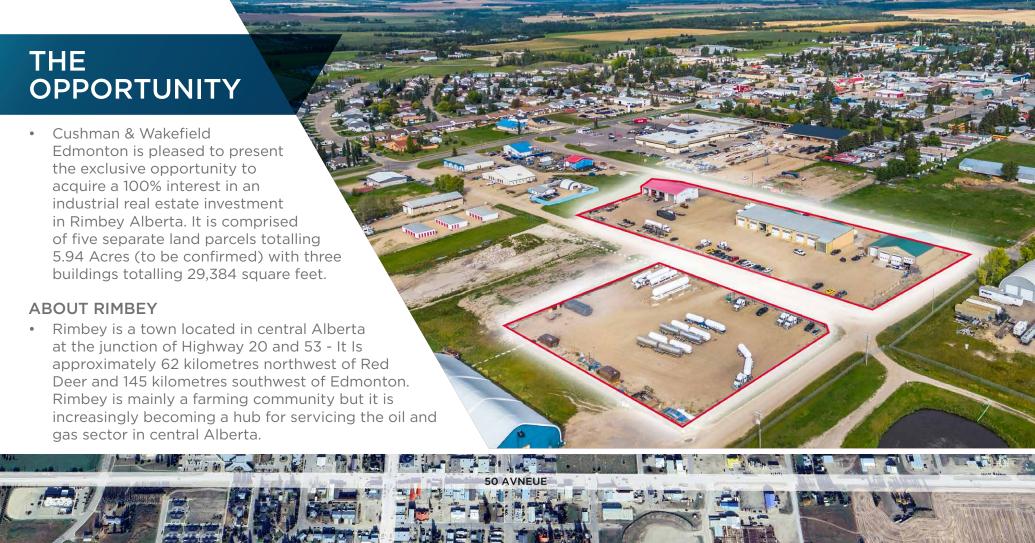

Cushman & Wakefield Edmonton is independently owned and operated / A Member of the Cushman & Wakefield Alliance. No warranty or representation express or implied is made to the accuracy or completeness of the information contained herein, and same is submitted subject to errors, omissions, change of price, rental or other conditions, withdrawal without notice, and to any special listing conditions imposed by the property owner(s). As applicable, we make no representation as to the condition of the property for properties in question. September







**TENANT:** 

Lakeview Propane

**LEGAL DESCRIPTION:** 

Plan 0820406, Block 1, Lot 17 & Plan 0925274, Block 1, Lot 13

**BUILDING SIZE:** 8,000 SF

LOADING:

(5) 16'x16' grade including (1) drive thru Bay

**CEILING HEIGHT:** 

17'

HEAT:

Radiant Overhead

CONSTRUCTION:

Wood Frame

ADDITIONAL: (2) Offices

**ZONING:** Industrial



**TENANT:** 

Mach Energy Services

**LEGAL DESCRIPTION:**Condominium Plan 1123032, Unit 1,2,3,4

**BUILDING SIZE:** 15,000 SF

LOADING:

(8) 15'x16' grade including (1) drive-thru bay

**CEILING HEIGHT:** 18' to 23'

**HEAT:** 

Radiant Overhead

**CONSTRUCTION:** 

Steel Frame

**ADDITIONAL:** 

(5) Offices

**ZONING:** Industrial



**TENANT:** 

Mach Energy Services

**LEGAL DESCRIPTION:** Plan 0925274, Block 1, Lot 16

**BUILDING SIZE:** 6,384 SF