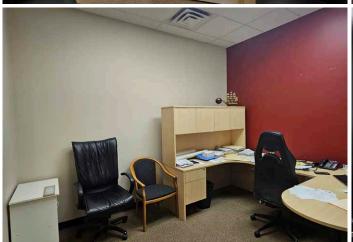

# PROPERTY HIGHLIGHTS

- Rare opportunity to purchase a stand alone office building under 4,000 SF
- Building was fully renovated from base building in 2007 with all new improvements, mechanical systems and roof
- Efficient layout with 10 offices, a boardroom, 2 file rooms and sizeable storage area, two washrooms (one with shower), reception and kitchen
- Separate side entrance providing ability to sub-lease up to 3 offices
- Excellent opportunity for childcare or related services with potential for a 2,500 SF outdoor play area
- 8 surface stalls at rear of the property plus ample unrestricted street parking along 161st Street
- Conveniently accessible to all areas of West Edmonton, including major thoroughfares like Anthony Henday Drive and Yellowhead Trail