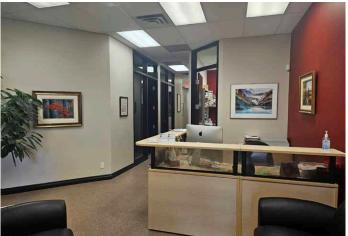

# PROPERTY HIGHLIGHTS

- Rare opportunity to purchase a stand alone office building under 4,000 SF
- Building was fully renovated from base building in 2007 with all new improvements, mechanical systems and roof
- Efficient layout with 10 offices, a boardroom, 2 file rooms and sizeable storage area, two washrooms (one with shower), reception and kitchen
- Separate side entrance providing ability to sub-lease up to 3 offices
- Excellent opportunity for childcare or related services with potential for a 2,500 SF outdoor play area
- 8 surface stalls at rear of the property plus ample unrestricted street parking along 161st Street
- Conveniently accessible to all areas of West Edmonton, including major thoroughfares like Anthony Henday Drive and Yellowhead Trail