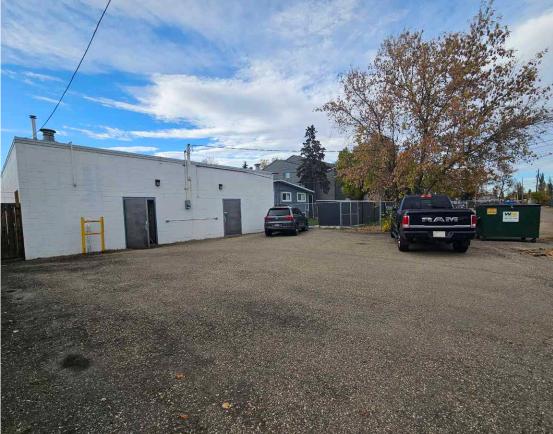

### STAND ALONE OFFICE BUILDING 3,972 SF ON 7,500 SF PROPERTY

10129 - 161 Street, Edmonton, AB

Scott Vreeland
Associate Partner
780 702 9477

scott.vreeland@cwedm.com

Shane Asbell Partner 780 917 8346 Jacob Dykstra Senior Associate 780 702 5825 jacob.dykstra@cwedm.com

### **PROPERTY DETAILS**

**Municipal Address:** 

10129 - 161 Street, Edmonton, AB

**Legal Description:** 

Plan 1924AM, Blk 5, Lot 17

**Zoning:** 

CN (Neighborhood Commercial)

Neighbourhood:

Britannia Youngstown

**Building Size:** 

3,972 SF

**Built:** 1979

Parking Area:

8 stalls at back of building

**Description:** 

Paved surface