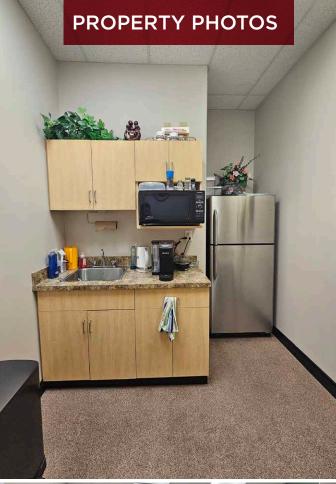

# PROPERTY HIGHLIGHTS

- Rare opportunity to purchase a stand alone office building under 4,000 SF
- Building was fully renovated from base building in 2007 with all new improvements, mechanical systems and roof
- Efficient layout with 10 offices, a boardroom, 2 file rooms and sizeable storage area, two washrooms (one with shower), reception and kitchen
- Separate side entrance providing ability to sub-lease up to 3 offices
- Excellent opportunity for childcare or related services with potential for a 2,500 SF outdoor play area
- 8 surface stalls at rear of the property plus ample unrestricted street parking along 161st Street
- Conveniently accessible to all areas of West Edmonton, including major thoroughfares like Anthony Henday Drive and Yellowhead Trail