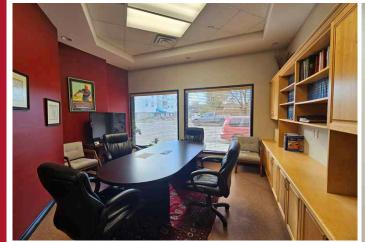

# PROPERTY HIGHLIGHTS

- Rare opportunity to purchase a stand alone office building under 4,000 SF
- Building was fully renovated from base building in 2007 with all new improvements, mechanical systems and roof
- Efficient layout with 10 offices, a boardroom, 2 file rooms and sizeable storage area, two washrooms (one with shower), reception and kitchen
- Separate side entrance providing ability to sub-lease up to 3 offices
- Excellent opportunity for childcare or related services with potential for a 2,500 SF outdoor play area
- 8 surface stalls at rear of the property plus ample unrestricted street parking along 161st Street
- Conveniently accessible to all areas of West Edmonton, including major thoroughfares like Anthony Henday Drive and Yellowhead Trail