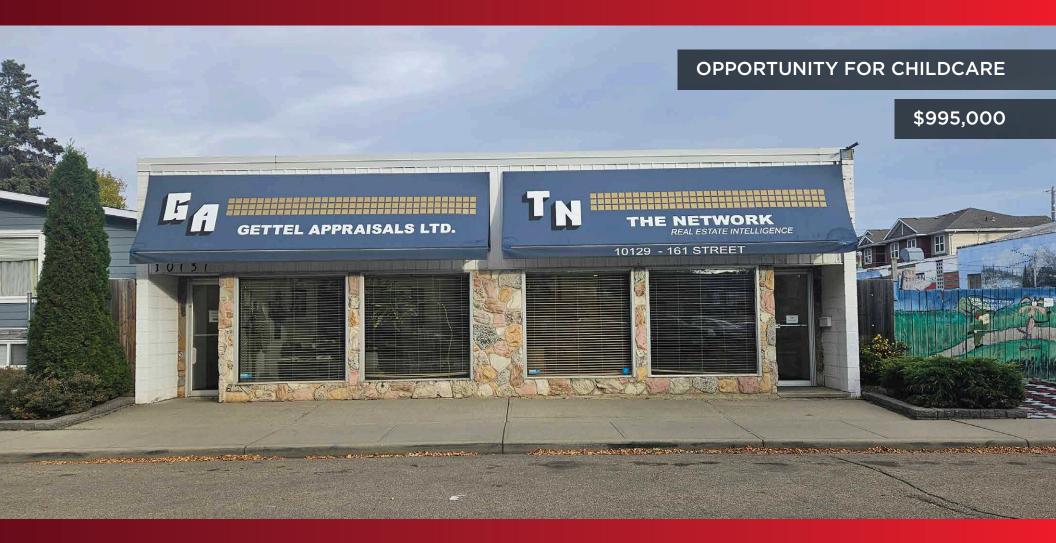

### FOR SALE

### STAND ALONE OFFICE BUILDING 3,972 SF ON 7,500 SF PROPERTY

10129 - 161 Street, Edmonton, AB

Scott Vreeland
Associate Partner
780 702 9477

scott.vreeland@cwedm.com

Shane Asbell Partner 780 917 8346 Jacob Dykstra Senior Associate 780 702 5825 jacob.dykstra@cwedm.com

# PROPERTY HIGHLIGHTS

- Rare opportunity to purchase a stand alone office building under 4,000 SF
- Building was fully renovated from base building in 2007 with all new improvements, mechanical systems and roof
- Efficient layout with 10 offices, a boardroom, 2 file rooms and sizeable storage area, two washrooms (one with shower), reception and kitchen
- Separate side entrance providing ability to sub-lease up to 3 offices
- Excellent opportunity for childcare or related services with potential for a 2,500 SF outdoor play area
- 8 surface stalls at rear of the property plus ample unrestricted street parking along 161st Street
- Conveniently accessible to all areas of West Edmonton, including major thoroughfares like Anthony Henday Drive and Yellowhead Trail

Sale Price:

\$995,000