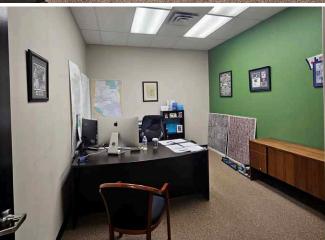

# PROPERTY HIGHLIGHTS

- Rare opportunity to purchase a stand alone office building under 4,000 SF
- Building was fully renovated from base building in 2007 with all new improvements, mechanical systems and roof
- Efficient layout with 10 offices, a boardroom, 2 file rooms and sizeable storage area, two washrooms (one with shower), reception and kitchen
- Separate side entrance providing ability to sub-lease up to 3 offices
- Excellent opportunity for childcare or related services with potential for a 2,500 SF outdoor play area
- 8 surface stalls at rear of the property plus ample unrestricted street parking along 161st Street
- Conveniently accessible to all areas of West Edmonton, including major thoroughfares like Anthony Henday Drive and Yellowhead Trail