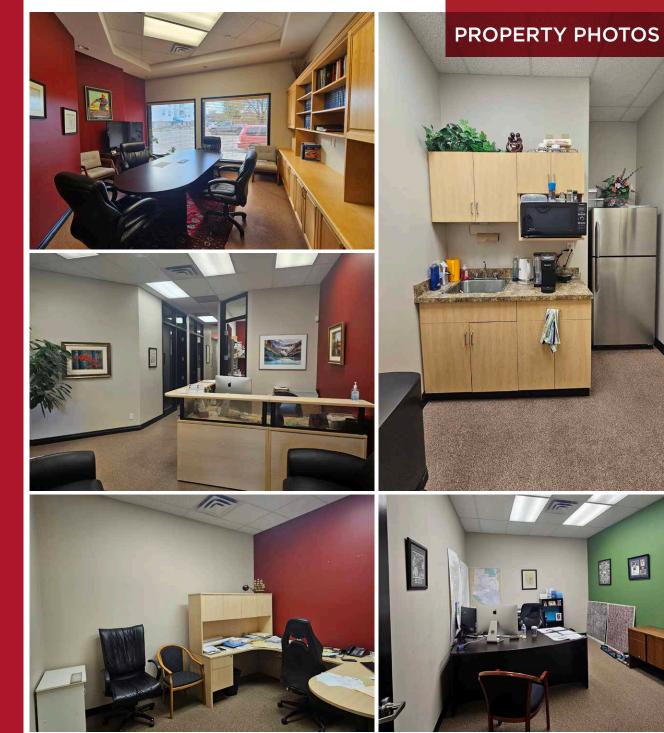

### PROPERTY HIGHLIGHTS

- Rare opportunity to purchase a stand alone office building under 4,000 SF
- Building was fully renovated from base building in 2007 with all new improvements, mechanical systems and roof
- Efficient layout with 10 offices, a boardroom, 2 file rooms and sizeable storage area, two washrooms (one with shower), reception and kitchen
- Separate side entrance providing ability to sub-lease up to 3 offices
- Excellent opportunity for childcare or related services with potential for a 2,500 SF outdoor play area
- 8 surface stalls at rear of the property plus ample unrestricted street parking along 161st Street
- Conveniently accessible to all areas of West Edmonton, including major thoroughfares like Anthony Henday Drive and Yellowhead Trail

**2024 Building Insurance:** \$5,738.00

**2024 Utilities:** \$11,968.00

**Operating Costs:** \$9.36 PSF

**Availability:** April 1, 2025 for vacant possession

**Sale Price:** \$995,000

PROPERTY PHOTOS