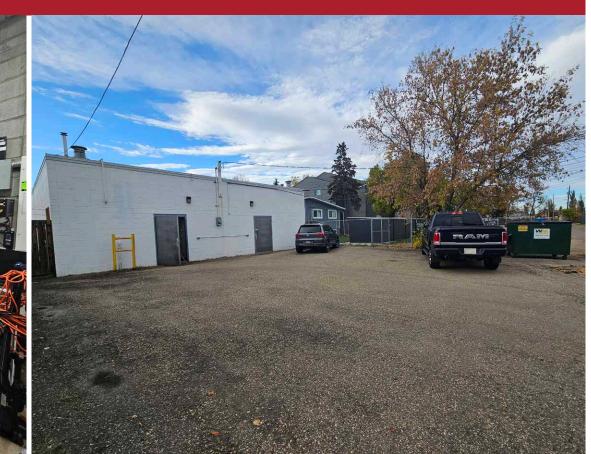

Building Size: 3,960 SF

**Built:** 1979

**Parking Area:** 8 stalls at back of building

**Description:** Paved surface

Lot Area: 7,500 SF

Area Available: Building - 3,960 SF Property Size - 7,500 SF

**Signage:** Building signage available **2024 Property Taxes:** \$19,492.50