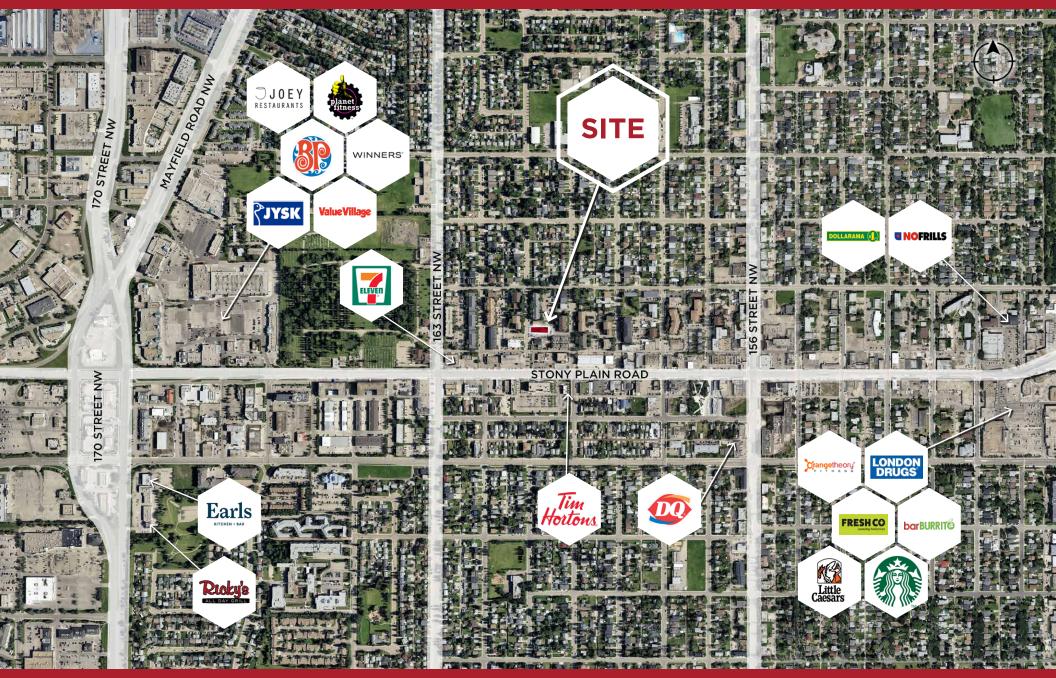

#### **PROPERTY DETAILS**

Municipal Address: 10129 - 161 Street, Edmonton, AB

Legal Description: Plan 1924AM, Blk 5, Lot 17

**Zoning:** CN (Neighborhood Commercial)

**Neighbourhood:** Britannia Youngstown

#### AERIAL