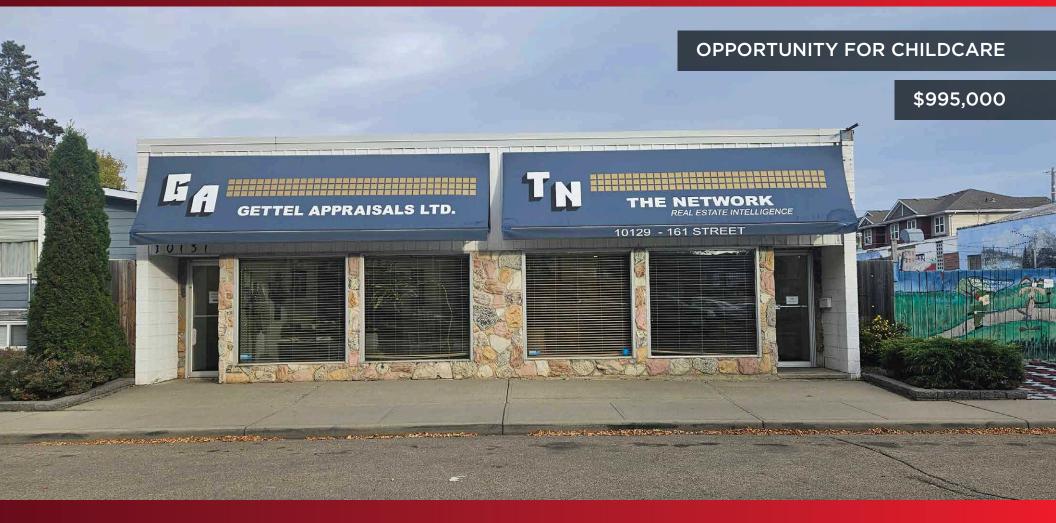

# FOR SALE STAND ALONE OFFICE BUILDING 3,960 SF ON 7,500 SF PROPERTY

Scott Vreeland Associate Partner <u>780 702 9477</u> scott.vreeland@cwedm.com Shane Asbell Partner <u>780 917 8346</u> shane.asbell@cwedm.com

### PROPERTY HIGHLIGHTS

- Rare opportunity to purchase a stand alone office building under 4,000 SF
- Building was fully renovated from base building in 2007 with all new improvements, mechanical systems and roof
- Efficient layout with 10 offices, a boardroom, 2 file rooms and sizeable storage area, two washrooms (one with shower), reception and kitchen
- Separate side entrance providing ability to sub-lease up to 3 offices
- Excellent opportunity for childcare or related services with potential for a 2,500 SF outdoor play area
- 8 surface stalls at rear of the property plus ample unrestricted street parking along 161st Street
- Conveniently accessible to all areas of West Edmonton, including major thoroughfares like Anthony Henday Drive and Yellowhead Trail

#### **PROPERTY DETAILS**

Municipal Address: 10129 - 161 Street, Edmonton, AB

Legal Description: Plan 1924AM, Blk 5, Lot 17

**Zoning:** CN (Neighborhood Commercial)

**Neighbourhood:** Britannia Youngstown

Building Size: 3,960 SF

**Built:** 1979

**Parking Area:** 8 stalls at back of building

**Description:** Paved surface

Lot Area: 7,500 SF

Area Available: Building - 3,960 SF Property Size - 7,500 SF

**Signage:** Building signage available **2024 Property Taxes:** \$19,492.50

**2024 Building Insurance:** \$5,738.00

**2024 Utilities:** \$11,968.00

**Operating Costs:** \$9.36 PSF

**Availability:** April 1, 2025 for vacant possession

**Sale Price:** \$995,000

PROPERTY PHOTOS