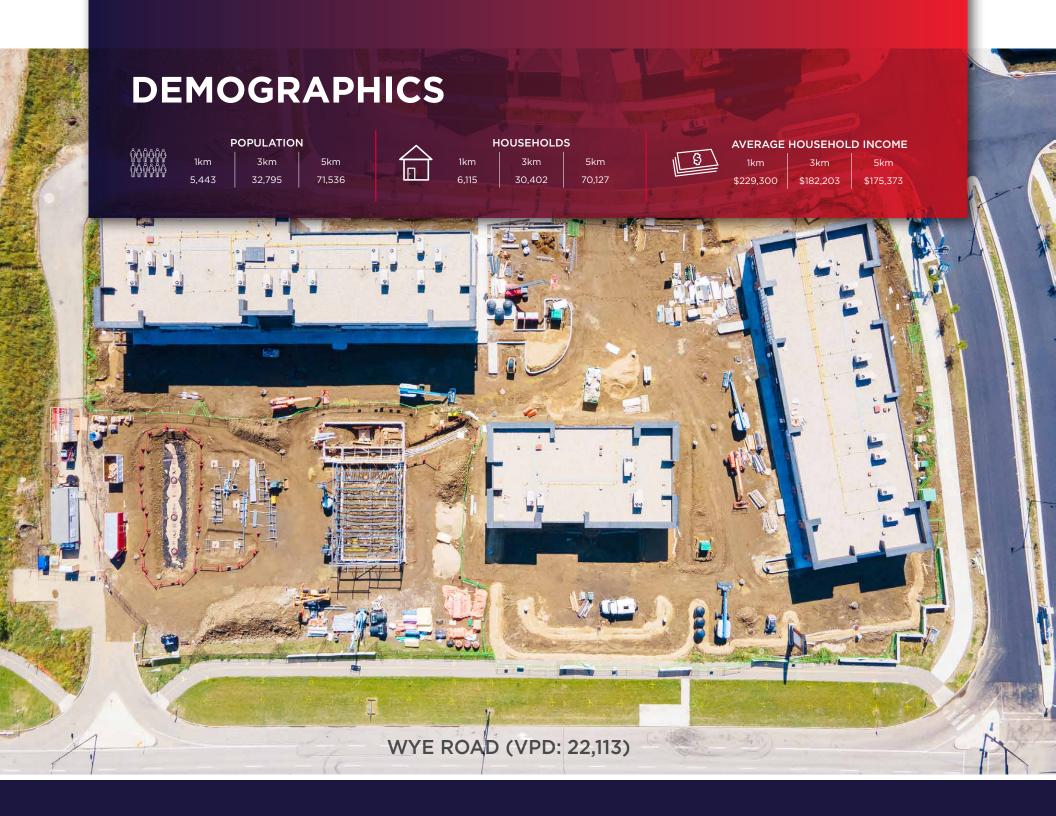

**RETAIL MARKET** 

1.5 million

Market area population

\$6.7 billion

Household spending power