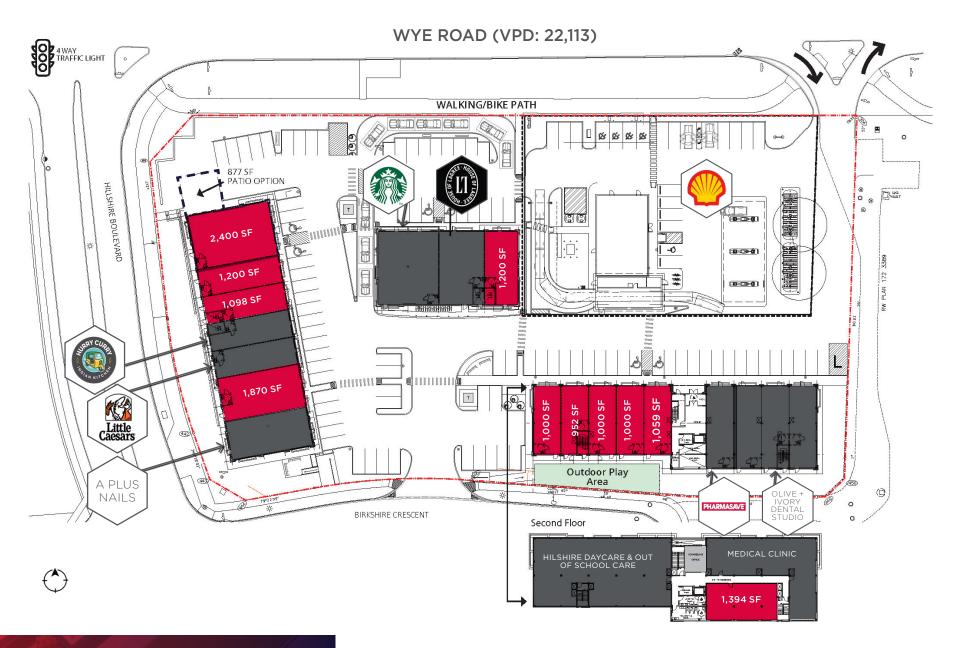

# SITE PLAN

### BUILDING 2

MUNICIPAL ADDRESS: 661 Wye Road, Sherwood Park, AB

LEGAL DESCRIPTION: Plan 2320295, Block 3, Lot 1

**ZONING:** 

C1 - Community Commercial

**NEIGHBOURHOOD:** Hillshire

ADDITIONAL RENT: \$14.00 per SF (est. 2024)