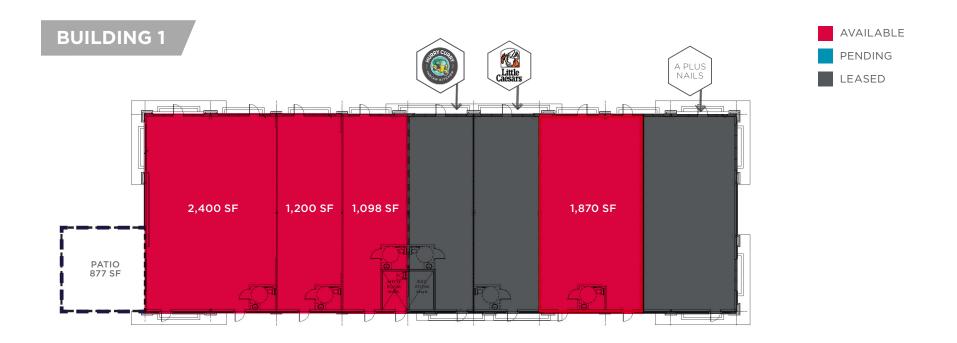

# SITE PLAN

### BUILDING 2

MUNICIPAL ADDRESS: 661 Wye Road, Sherwood Park, AB

LEGAL DESCRIPTION: Plan 2320295, Block 3, Lot 1

**ZONING:** 

C1 - Community Commercial

**NEIGHBOURHOOD:** Hillshire

ADDITIONAL RENT: \$14.00 per SF (est. 2024)