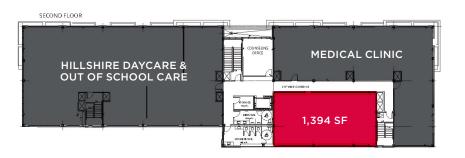

ighborhood, making it the perfect location for your business. With its expanding residential base, prime location near major highways, and a diverse, high-income demographic, the area offers significant potential for retail, dining, and service-oriented businesses. The new shopping centre is designed with modern infrastructure and ample amenities, ensuring high visibility and foot traffic. Residents of Hillshire value local businesses, and the area's strong community spirit and proximity to nature create a welcoming, vibrant environment. As the neighborhood continues to grow, your business will benefit from long-term success in this thriving location.

**RETAIL MARKET** 

1.5 million

Market area population

\$6.7 billion

Household spending power

# SITE PLAN









### BUILDING 2







MUNICIPAL ADDRESS: 661 Wye Road, Sherwood Park, AB

LEGAL DESCRIPTION: Plan 2320295, Block 3, Lot 1

**ZONING:** 

C1 - Community Commercial

**NEIGHBOURHOOD:** Hillshire

ADDITIONAL RENT: \$14.00 per SF (est. 2024)

**LEASE RATE:** Market