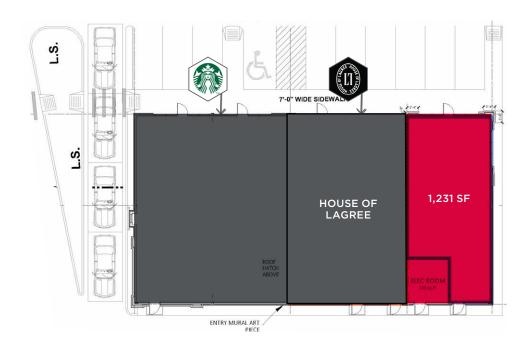

# SITE PLAN

### BUILDING 2

MUNICIPAL ADDRESS: 661 Wye Road, Sherwood Park, AB

LEGAL DESCRIPTION: Plan 2320295, Block 3, Lot 1

**ZONING:** 

C1 - Community Commercial

**NEIGHBOURHOOD:** Hillshire

ADDITIONAL RENT: \$14.00 per SF (est. 2024)