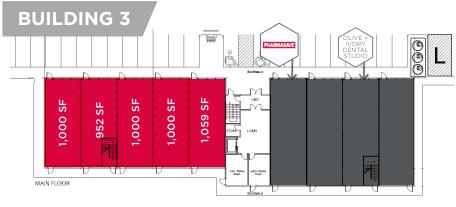

# SITE PLAN

### BUILDING 2

MUNICIPAL ADDRESS: 661 Wye Road, Sherwood Park, AB

LEGAL DESCRIPTION: Plan 2320295, Block 3, Lot 1

**ZONING:** 

C1 - Community Commercial

**NEIGHBOURHOOD:** Hillshire

ADDITIONAL RENT: \$14.00 per SF (est. 2024)