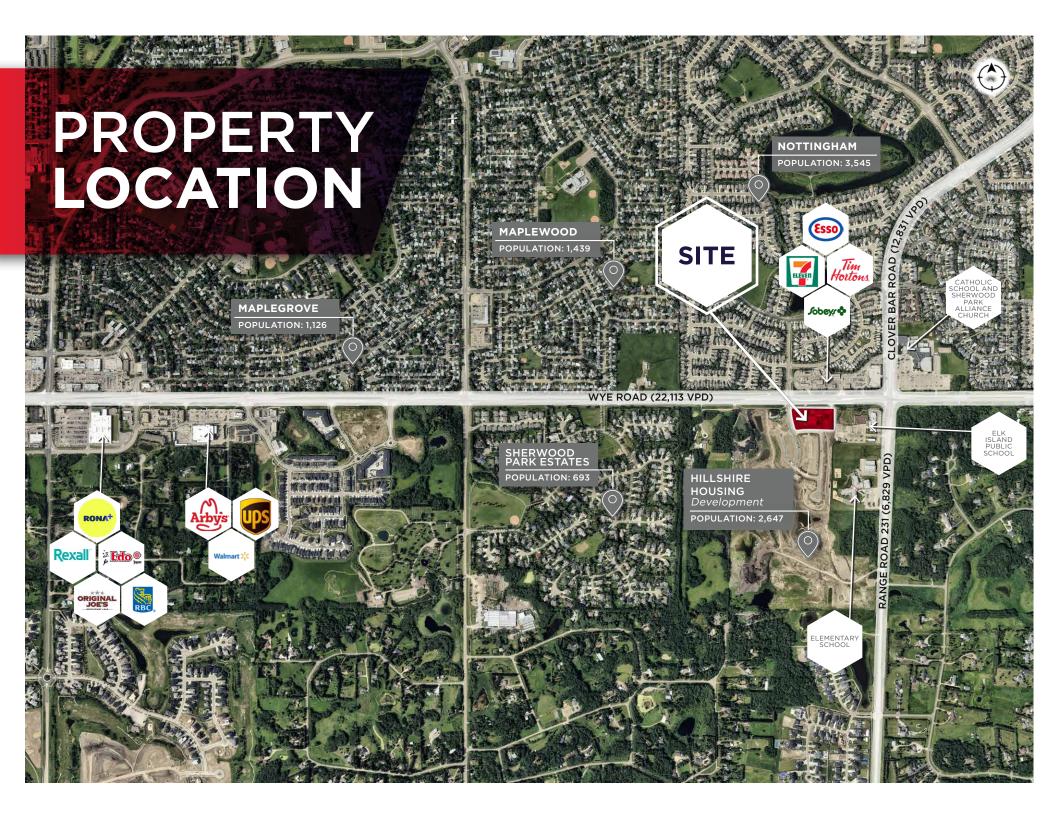

# A PART OF THE COMMUNITY

#### JOIN A GROWING COMMUNITY

Hillshire in Sherwood Park, Alberta, is a rapidly growing and affluent neighborhood, making it the perfect location for your business. With its expanding residential base, prime location near major highways, and a diverse, high-income demographic, the area offers significant potential for retail, dining, and service-oriented businesses. The new shopping centre is designed with modern infrastructure and ample amenities, ensuring high visibility and foot traffic. Residents of Hillshire value local businesses, and the area's strong community spirit and proximity to nature create a welcoming, vibrant environment. As the neighborhood continues to grow, your business will benefit from long-term success in this thriving location.