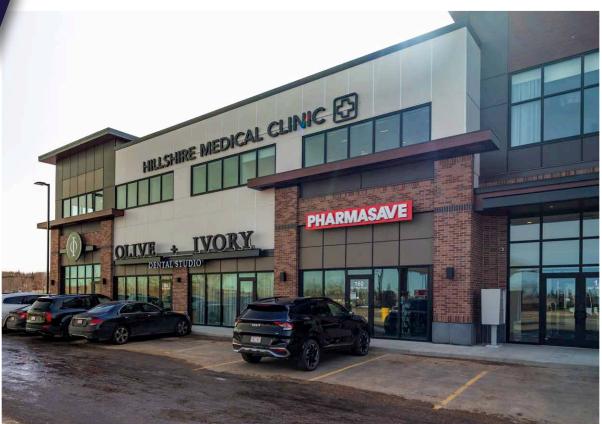

offers significant potential for retail, dining, and service-oriented businesses. The new shopping centre is designed with modern infrastructure and ample amenities, ensuring high visibility and foot traffic. Residents of Hillshire value local businesses, and the area's strong community spirit and proximity to nature create a welcoming, vibrant environment. As the neighborhood continues to grow, your business will benefit from long-term success in this thriving location.

FASCIA SIGNAGE AVAILABLE

**MUNICIPAL ADDRESS:** 

661 Wye Road, Sherwood Park, AB

**LEGAL DESCRIPTION:** 

Plan 2320295, Block 3, Lot 1

**ZONING:** 

C1 - Community Commercial

**NEIGHBOURHOOD:** 

Hillshire

**ADDITIONAL RENT:** 

\$14.00 per SF (est. 2024)

LEASE RATE:

Market

## SITEPLAN





## PROPERTY PHOTOS











Partner 780 702 8079 john.shamey@cwedm.com