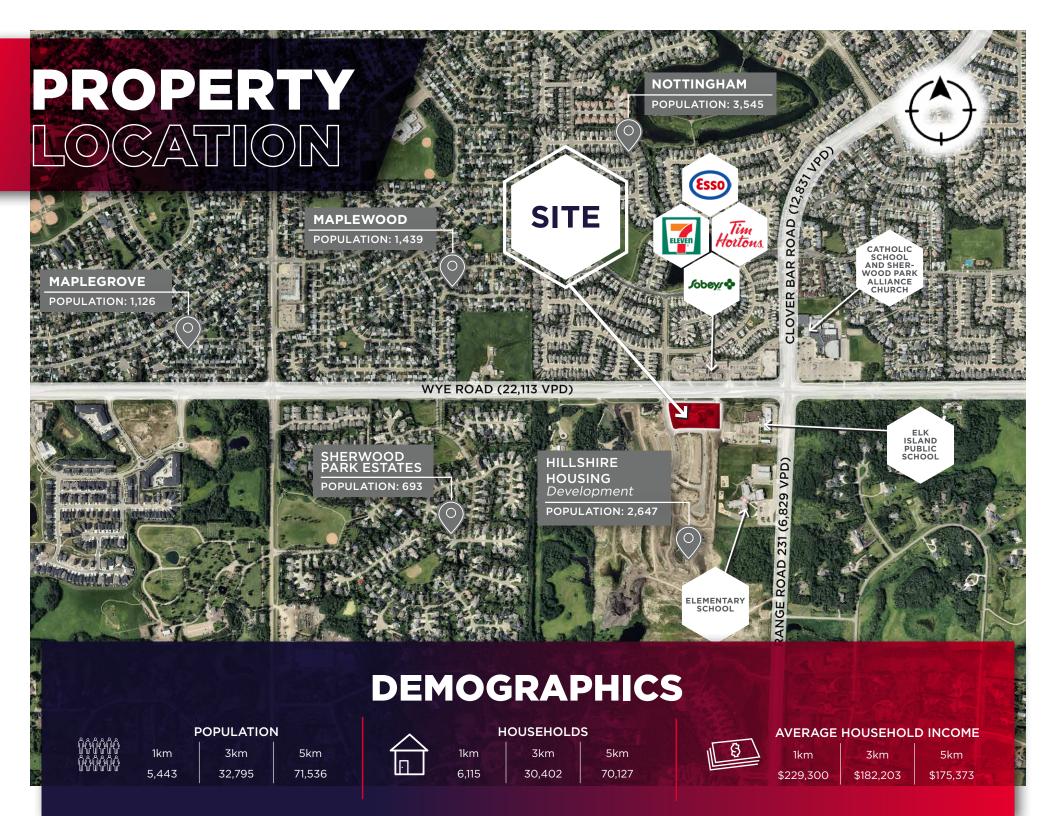

## JOIN A GROWING COMMUNITY

Hillshire in Sherwood Park, Alberta, is a rapidly growing and affluent neighborhood, making it the perfect location for your business. With its expanding residential base, prime location near major highways, and a diverse, high-income demographic, the area offers significant potential for retail, dining, and service-oriented businesses. The new shopping centre is designed with modern infrastructure and ample amenities, ensuring high visibility and foot traffic. Residents of Hillshire value local businesses, and the area's strong community spirit and proximity to nature create a welcoming, vibrant environment. As the neighborhood continues to grow, your business will benefit from long-term success in this thriving location.