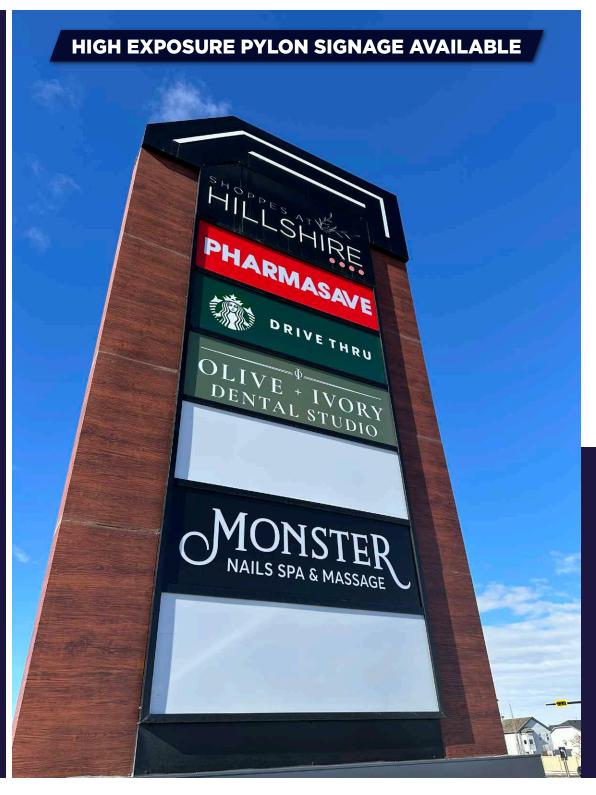

FASCIA SIGNAGE AVAILABLE

**MUNICIPAL ADDRESS:** 

661 Wye Road, Sherwood Park, AB

**LEGAL DESCRIPTION:** 

Plan 2320295, Block 3, Lot 1

**ZONING:** 

C1 - Community Commercial

**NEIGHBOURHOOD:** 