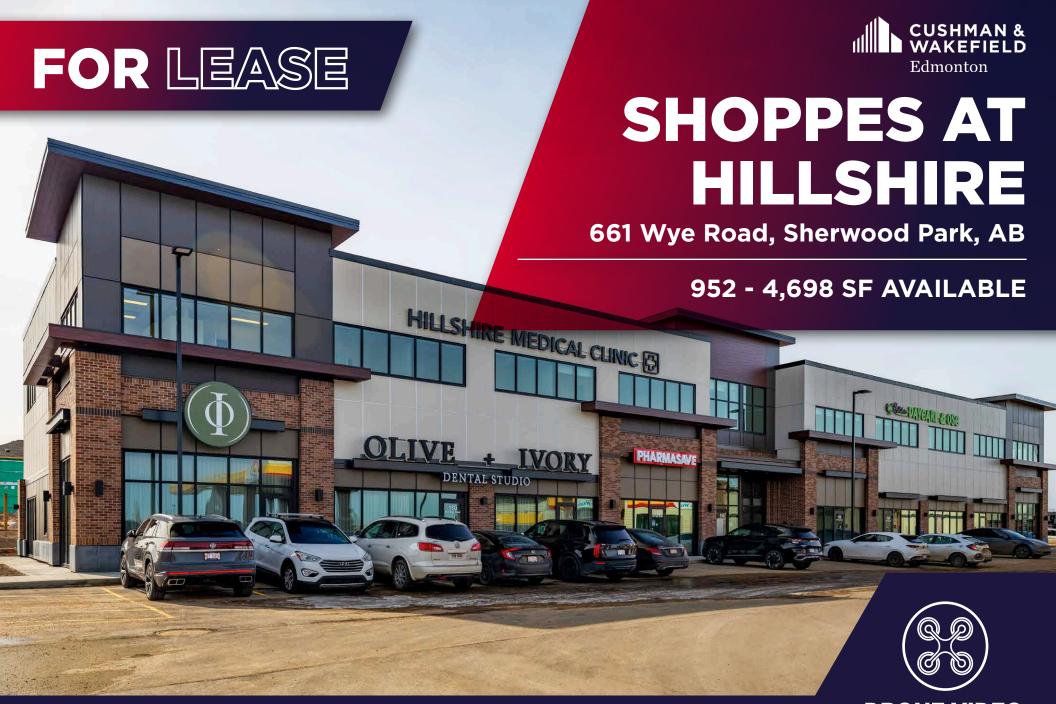

FASCIA SIGNAGE AVAILABLE

**MUNICIPAL ADDRESS:** 

661 Wye Road, Sherwood Park, AB

**LEGAL DESCRIPTION:** 

Plan 2320295, Block 3, Lot 1

**ZONING:** 

C1 - Community Commercial

**NEIGHBOURHOOD:** 

Hillshire

**ADDITIONAL RENT:** 

\$14.00 per SF (est. 2024)

LEASE RATE:

Market