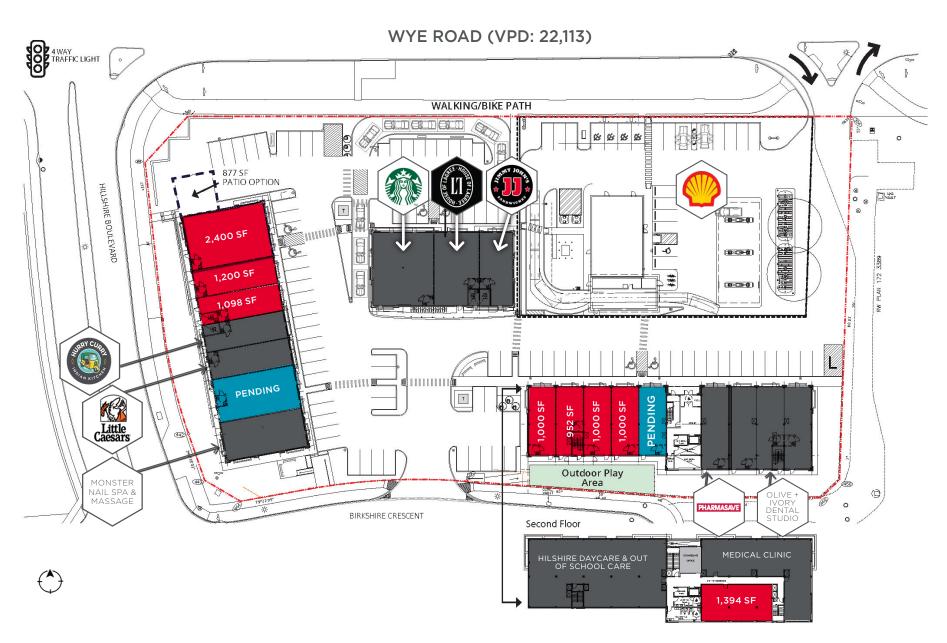

e demographic, the area offers significant potential for retail, dining, and service-oriented businesses. The new shopping centre is designed with modern infrastructure and ample amenities, ensuring high visibility and foot traffic. Residents of Hillshire value local businesses, and the area's strong community spirit and proximity to nature create a welcoming, vibrant environment. As the neighborhood continues to grow, your business will benefit from long-term success in this thriving location.

FASCIA SIGNAGE AVAILABLE

**MUNICIPAL ADDRESS:** 

661 Wye Road, Sherwood Park, AB

**LEGAL DESCRIPTION:** 

Plan 2320295, Block 3, Lot 1

**ZONING:** 

C1 - Community Commercial

**NEIGHBOURHOOD:** 

Hillshire

**ADDITIONAL RENT:** 

\$14.00 per SF (est. 2024)

LEASE RATE:

Market

## SITEPLAN





## PROPERTY PHOTOS











Partner 780 702 8079 john.shamey@cwedm.com