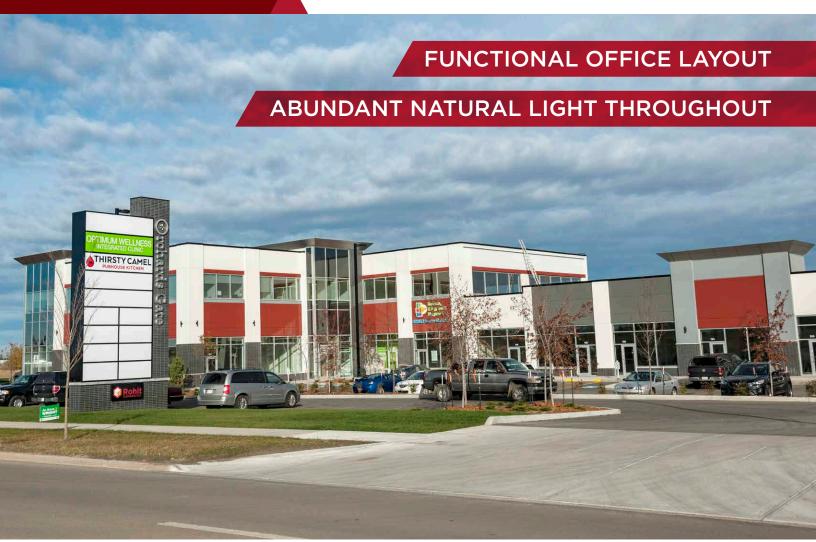

# **ORCHARDS GATE**

9080 25 Avenue SW, Edmonton, AB

Will Harvie

Associate Patner
780 902 4278
will.harvie@cwedm.com

**Nick Mytopher** 

Associate 587 597 5475 nick.mytopher@cwedm.com

**Kurt Paull, SIOR**Partner

# **PROPERTY HIGHLIGHTS**

- Professionally managed by Rohit Property Management
- Move-in ready office space with high end finishes
- Layout includes 4 large offices, boardroom, Kitchen and large welcoming reception area
- 8 parking stalls
- Great accessibility via 91 Street, 25 Avenue SW, 41 Avenue SW and Ellerslie Road.
- Immediate vicinity of high density residential neighbourhoods of Summerside and Orchards

# PROPERTY DETAILS

| Municipal Address: | 9080 25 Avenue SW,<br>Edmonton, AB          |
|--------------------|---------------------------------------------|
| Available Area:    | 1,864 SF (Unit 202)                         |
| Zoning:            | EIB (Ellerslie Industrial<br>Business Zone) |
| Asking Rent:       | \$20.00 per SF                              |