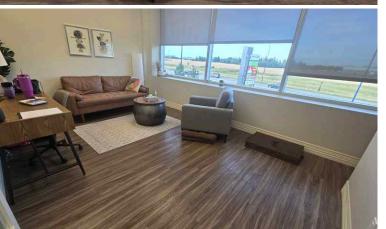

ETAILS

| Municipal Address: | 9080 25 Avenue SW,<br>Edmonton, AB          |
|--------------------|---------------------------------------------|
| Available Area:    | 1,864 SF (Unit 202)                         |
| Zoning:            | EIB (Ellerslie Industrial<br>Business Zone) |
| Asking Rent:       | \$20.00 per SF                              |

| Additional Rent:            | \$18.80 per SF +<br>Management Fee<br>(2025 est.) |
|-----------------------------|---------------------------------------------------|
| Property Management<br>Fee: | 5% of total rent                                  |
| Parking Area:               | 8 surface stalls                                  |
| Possession:                 | Immediately                                       |

### PROPERTY PHOTOS







# **FLOOR PLAN**







**Will Harvie** Associate Patner 780 902 4278 will.harvie@cwedm.com Nick Mytopher Associate 587 597 5475

nick.mytopher@cwedm.com

Kurt Paull, SIOR Partner 780 702 4258 kurt.paull@cwedm.com

Max McPeak Associate 780 700 5038 max.mcpeak@cwedm.com