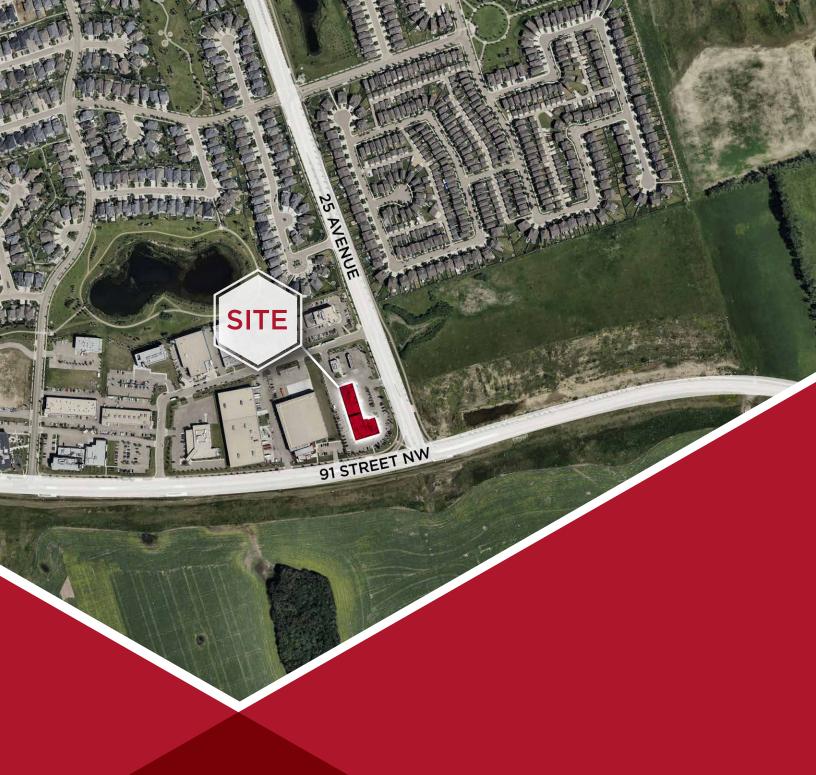

# **ORCHARDS GATE**

9080 25 Avenue SW, Edmonton, AB

Will Harvie

Associate Patner
780 902 4278
will.harvie@cwedm.com

**Nick Mytopher** 

Associate 587 597 5475 nick.mytopher@cwedm.com

**Kurt Paull, SIOR**Partner

# **PROPERTY HIGHLIGHTS**

- Professionally managed by Rohit Property Management
- Move-in ready office space with high end finishes
- Layout includes 4 large offices, boardroom, Kitchen and large welcoming reception area
- 8 parking stalls
- Great accessibility via 91 Street, 25 Avenue SW, 41 Avenue SW and Ellerslie Road.
- Immediate vicinity of high density residential neighbourhoods of Summerside and Orchards

# PROPERTY DETAILS

| Municipal Address: | 9080 25 Avenue SW,<br>Edmonton, AB          |
|--------------------|---------------------------------------------|
| Available Area:    | 1,864 SF (Unit 202)                         |
| Zoning:            | EIB (Ellerslie Industrial<br>Business Zone) |
| Asking Rent:       | \$20.00 per SF                              |