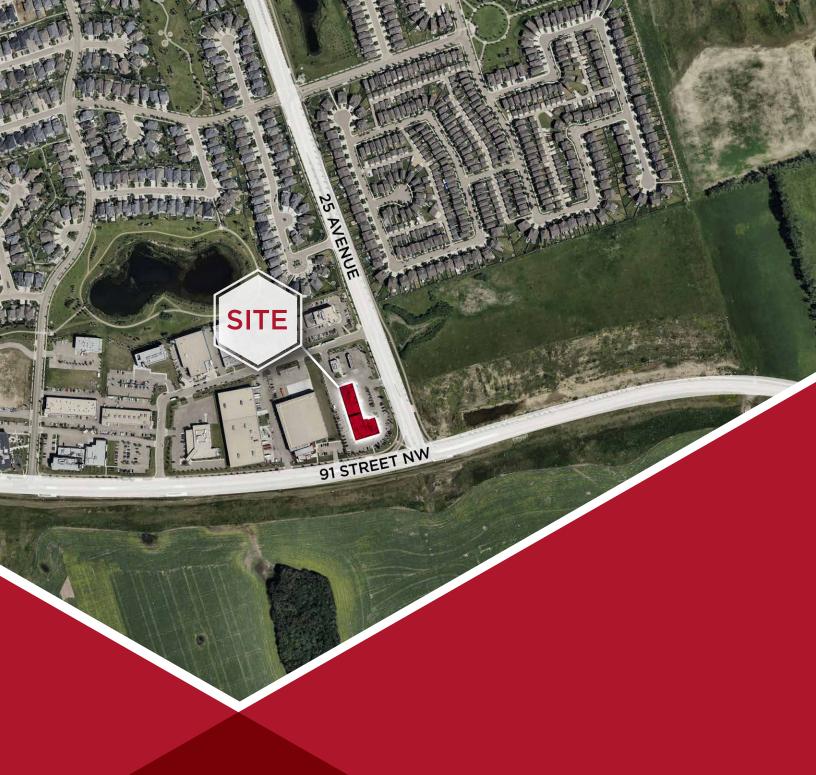

# PROPERTY DETAILS

| Municipal Address: | 9080 25 Avenue SW,<br>Edmonton, AB          |
|--------------------|---------------------------------------------|
| Available Area:    | 1,864 SF (Unit 202)                         |
| Zoning:            | EIB (Ellerslie Industrial<br>Business Zone) |
| Asking Rent:       | \$20.00 per SE                              |

# **PROPERTY HIGHLIGHTS**

- Professionally managed by Rohit Property Management
- Move-in ready office space with high end finishes
- Layout includes 4 large offices, boardroom, Kitchen and large welcoming reception area
- 8 parking stalls
- Great accessibility via 91 Street, 25 Avenue SW, 41 Avenue SW and Ellerslie Road.
- Immediate vicinity of high density residential neighbourhoods of Summerside and Orchards