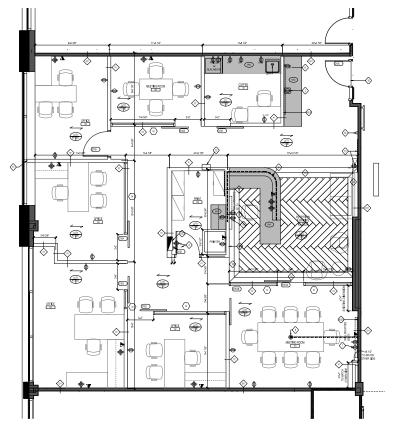

## **FLOOR PLAN**

**Will Harvie** Associate Patner

Associate Patner
780 902 4278
will.harvie@cwedm.com

Nick Mytopher Associate 587 597 5475

587 597 5475 nick.mytopher@cwedm.com Kurt Paull, sior Partner 780 702 4258 kurt.paull@cwedm.com Max McPeak
Associate
780 700 5038
max.mcpeak@cwedm.com

# **PROPERTY HIGHLIGHTS**

- Professionally managed by Rohit Property Management
- Move-in ready office space with high end finishes
- Layout includes 4 large offices, boardroom, Kitchen and large welcoming reception area
- 8 parking stalls
- Great accessibility via 91 Street, 25 Avenue SW, 41 Avenue SW and Ellerslie Road.
- Immediate vicinity of high density residential neighbourhoods of Summerside and Orchards