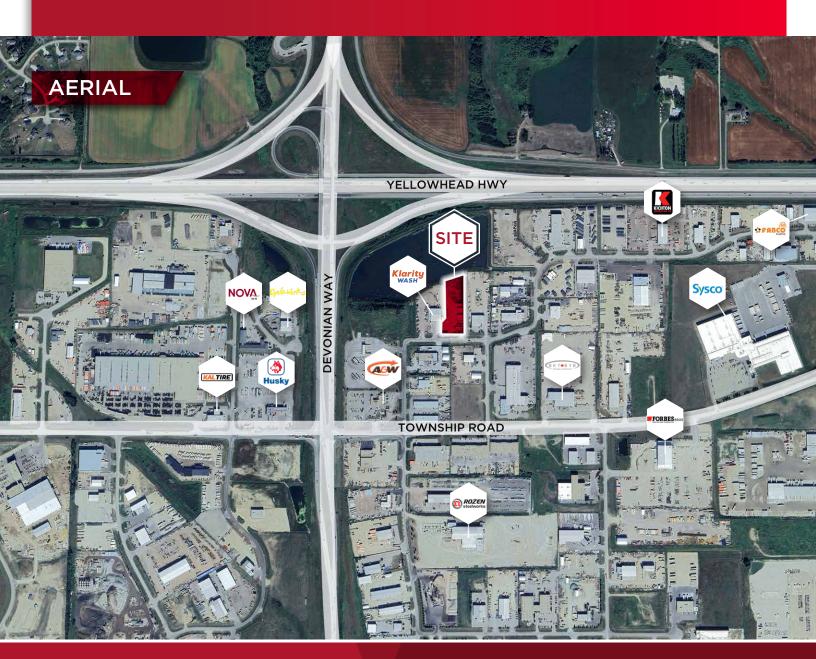

## PROPERTY HIGHLIGHTS

- Fenced, graveled and gated with approach.
- Subject to final subdivision. Site dimensions and site size are subject to final measurements.
- Well located with Highway 16A and Highway 60 exposure.
- Across from Petro Canada Truck Stop and A&W.
- All services at property line.