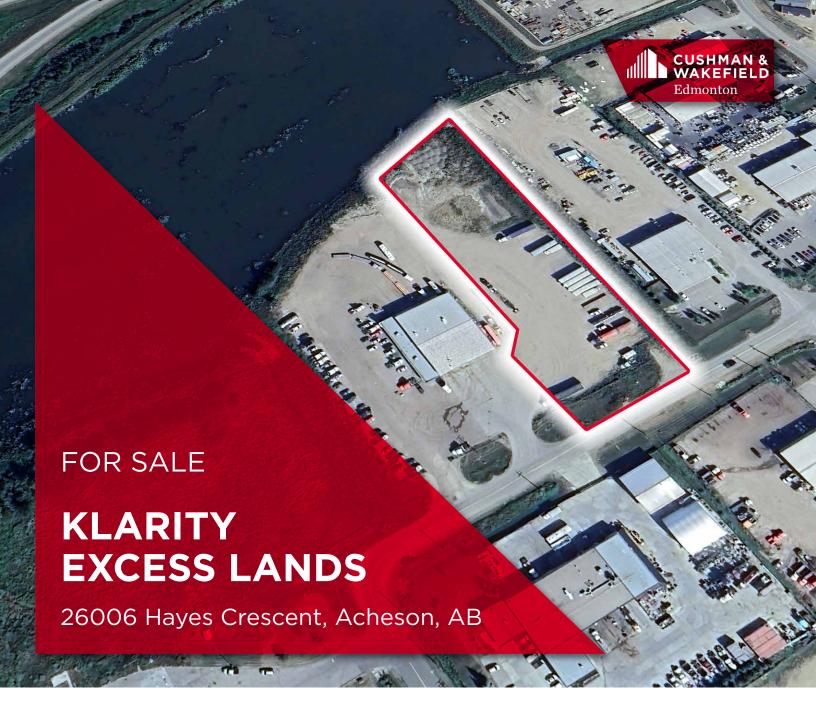

## KLARITY EXCESS ±2.13 ACRES INDUSTRIAL LAND

## PROPERTY HIGHLIGHTS

- Fenced, graveled and gated with approach.
- Subject to final subdivision. Site dimensions and site size are subject to final measurements.
- Well located with Highway 16A and Highway 60 exposure.
- Across from Petro Canada Truck Stop and A&W.
- All services at property line.

## **PROPERTY DETAILS**

Municipal Address: 26006 Hayes Crescent,

Acheson, AB T7X 6C5

Market: Acheson

Site Size: ±2.13 Acres

Sale Price: Market

Taxes: To Be Confirmed Upon

Subdivision