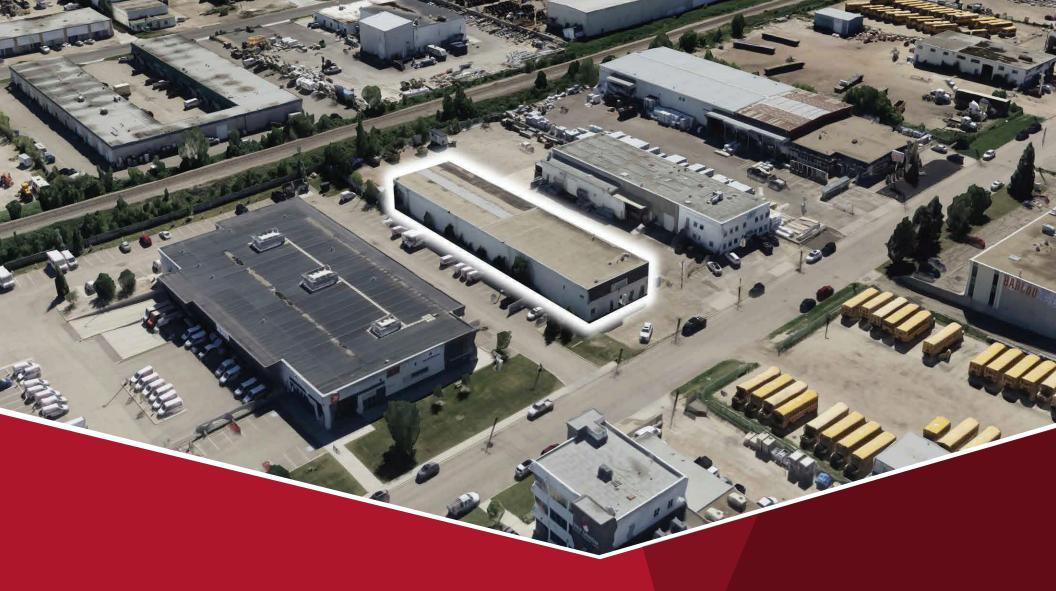

## KERR BUILDING

Freestanding Office Warehouse Building & Yard

9329 62 Avenue, Edmonton, AB

**Cushman & Wakefield Edmonton** 

Suite 2700, TD Tower 10088 102 Avenue Edmonton, AB T5J 2Z1 cwedm.com Chris Sieben
Partner
780 720 0227
chris.sieben@cwedm.com