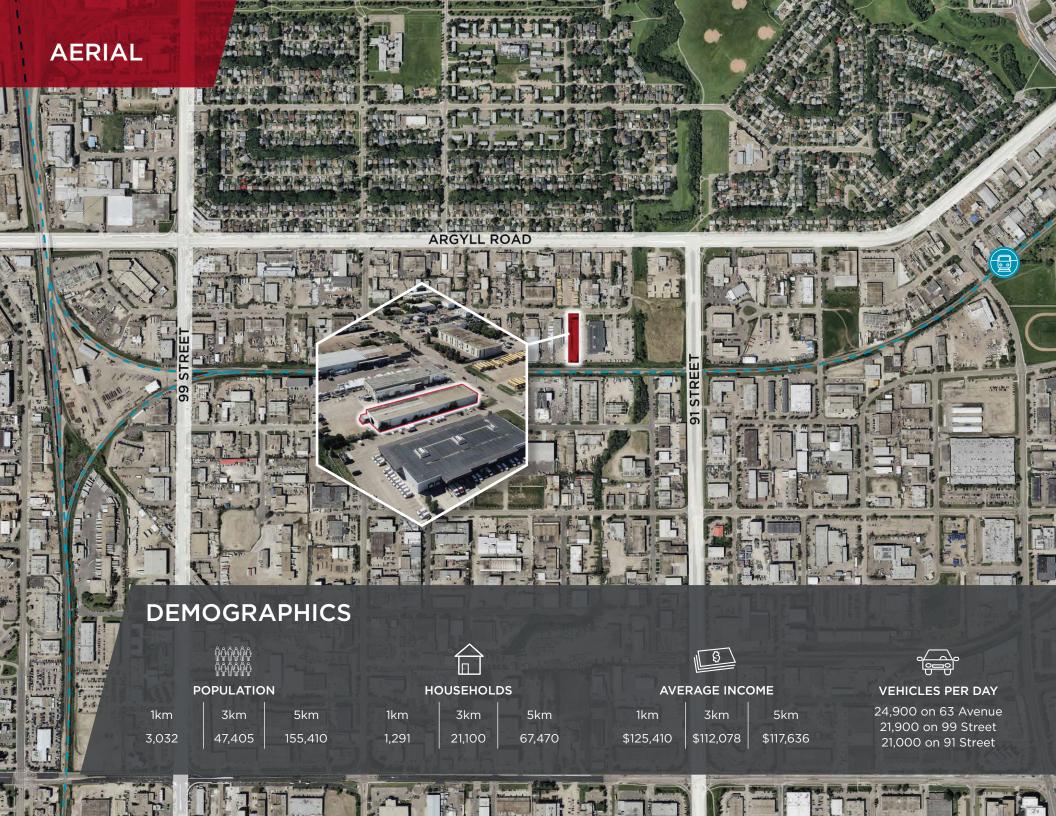

## KERR BUILDING

Freestanding Office Warehouse Building & Yard

9329 62 Avenue, Edmonton, AB

**Cushman & Wakefield Edmonton** 

Suite 2700, TD Tower 10088 102 Avenue Edmonton, AB T5J 2Z1 cwedm.com Chris Sieben
Partner
780 720 0227
chris.sieben@cwedm.com