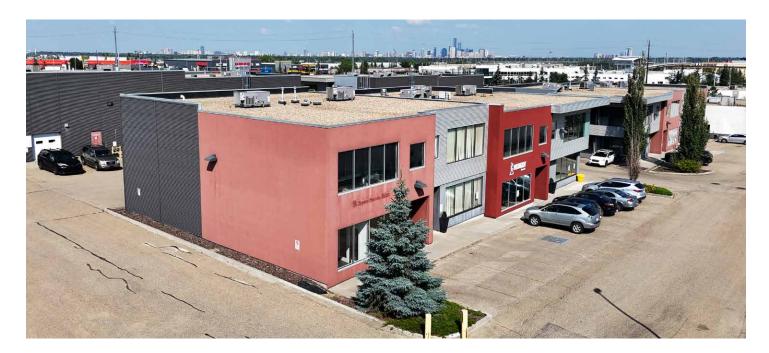

### ROPER CONDOS

INDUSTRIAL CONDOS SOLD TOGETHER OR SEPARATELY

7325/27 Roper Road, Edmonton, AB

**Royce Johnson** 

Associate 780 702 2950 royce.johnson@cwedm.com

### PROPERTY HIGHLIGHTS

- Two units side by side either together or separately.
- 12' x 12' rear grade loading bay.
- Washroom in each bay.
- Conveniently located in a well-maintained industrial park with easy access to 75th Street, Roper Road, Whitemud Drive and public transportation.