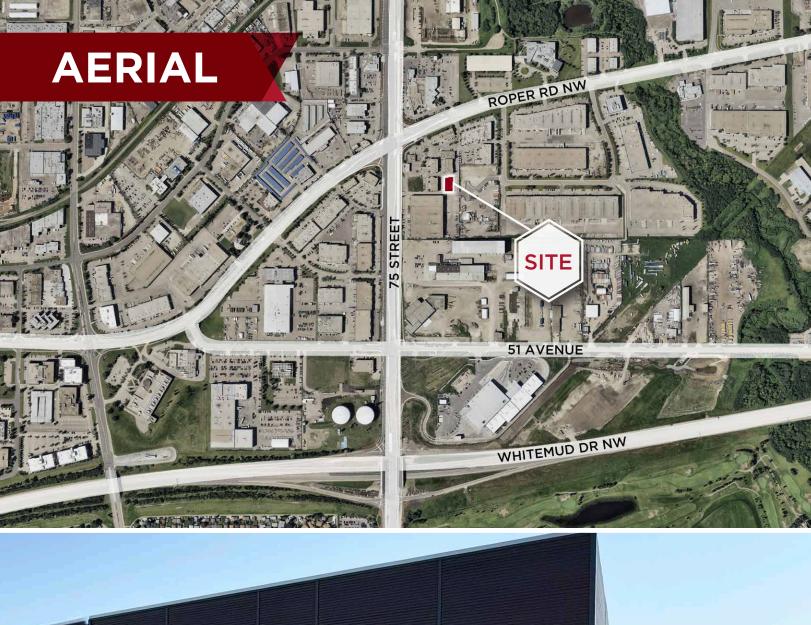

### PROPERTY HIGHLIGHTS

- Two units side by side either together or separately.
- 12' x 12' rear grade loading bay.
- Washroom in each bay.
- Conveniently located in a well-maintained industrial park with easy access to 75th Street, Roper Road, Whitemud Drive and public transportation.