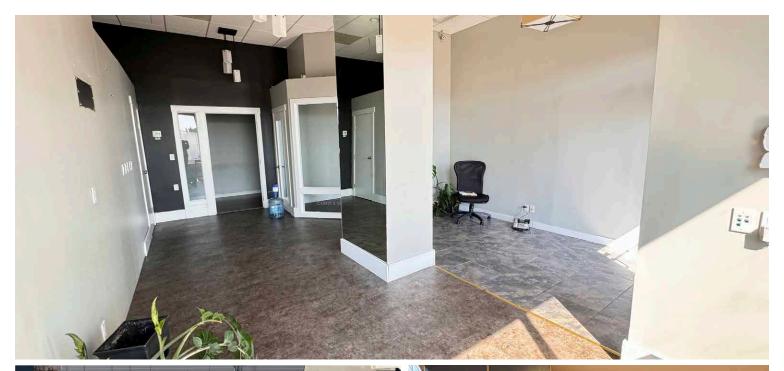

--|
| Heating:           | Gas Fired OH                                                            |
| Power:             | 120/240 Volt, 225 Amp (TBC)                                             |
| Lighting:          | Fluorescent                                                             |
| Loading:           | 12' x 12' (per unit)                                                    |
| Condo Fees:        | Unit 7325: \$598.60/month<br>Unit 7327: \$624.67/month                  |
| Clear Height:      | 21' Clear                                                               |
| Construction Type: | Steel frame                                                             |
| Sale Price:        | UNIT 7325: \$450,000<br>UNIT 7327: \$480.000                            |

# INTERIOR PHOTOS