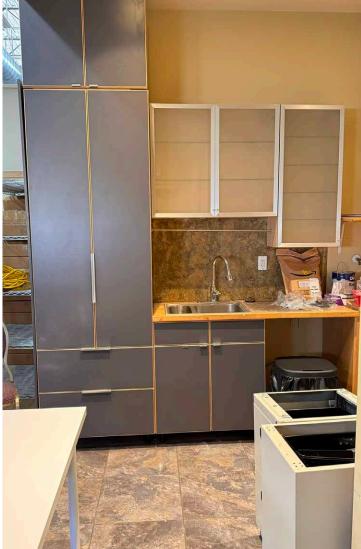

| Heating:           | Gas Fired OH                                                            |
| Power:             | 120/240 Volt, 225 Amp (TBC)                                             |
| Lighting:          | Fluorescent                                                             |
| Loading:           | 12' x 12' (per unit)                                                    |
| Condo Fees:        | Unit 7325: \$598.60/month<br>Unit 7327: \$624.67/month                  |
| Clear Height:      | 21' Clear                                                               |
| Construction Type: | Steel frame                                                             |
| Sale Price:        | UNIT 7325: \$450,000<br>UNIT 7327: \$480.000                            |

# INTERIOR PHOTOS